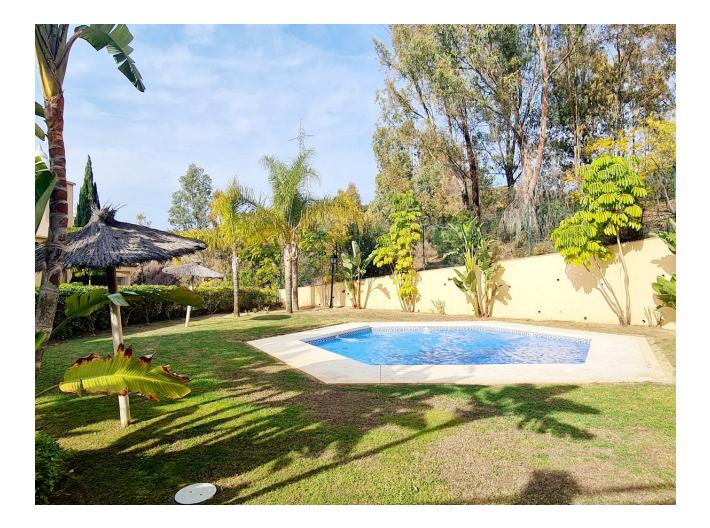

## 1.700€ / Month

www.mibgroup.es +34 662 58 96 58 info@mibgroup.es

Bright and airy apartment located in Elviria in a well maintained complex with 24 hour security. The apartment has a convenient lay-out offering a good size lounge dining area with an open plan kitchen, 2 bedrooms, 2 bathrooms and a lovely 30 sqm open terrace with views towards the sea, pools and garden area. The kitchen is fully equipped with a breakfast bar and granite worktop, spacious lounge dining area. Cream marble floors throughout the property, travertino marble in the bathrooms, air conditioning hot/cold, underground parking space and storage included. Fibre optic internet available. The complex offers 24 hour security, mature tropical gardens, 4 swimming pools and 4 separate childrens pools. Within a 5 minute drive you find a local comercial centre with supermarkets, banks, bakery, restaurants, international schools and the lovely sandy beaches of Elviria. Santa Maria Golf is a 5 minute drive, Marbella centre 15 minutes and Malaga airport is a 30 minutes drive.

Features Lift Fitted Wardrobes Private Terrace Satellite TV Storage Room Ensuite Bathroom Access for people with reduced mobility Marble Flooring Barbeque Double Glazing Fiber Optic Parking

✓ Garage

Pool Communal Children`s Pool