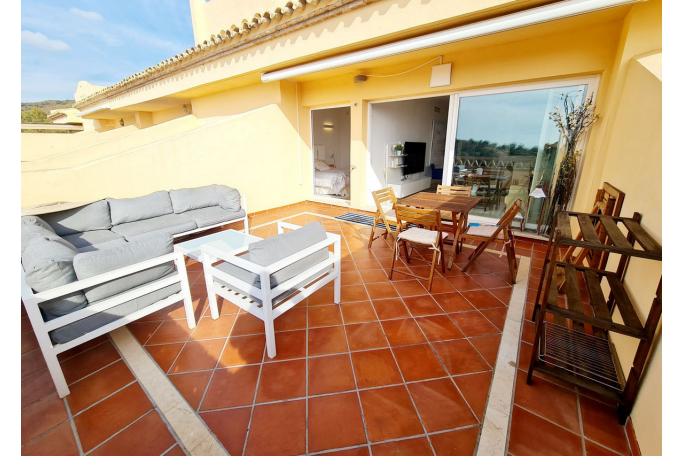

## 1.700€ / Month

www.mibgroup.es +34 662 58 96 58 info@mibgroup.es

Bright and airy apartment located in Elviria in a well maintained complex with 24 hour security. The apartment has a convenient lay-out offering a good size lounge dining area with an open plan kitchen, 2 bedrooms, 2 bathrooms and a lovely 30 sqm open terrace with views towards the sea, pools and garden area. The kitchen is fully equipped with a breakfast bar and granite worktop, spacious lounge dining area. Cream marble floors throughout the property, travertino marble in the bathrooms, air conditioning hot/cold, underground parking space and storage included. Fibre optic internet available. The complex offers 24 hour security, mature tropical gardens, 4 swimming pools and 4 separate childrens pools. Within a 5 minute drive you find a local comercial centre with supermarkets, banks, bakery, restaurants, international schools and the lovely sandy beaches of Elviria. Santa Maria Golf is a 5 minute drive, Marbella centre 15 minutes and Malaga airport is a 30 minutes drive.

Features Lift Fitted Wardrobes Private Terrace Satellite TV Storage Room Ensuite Bathroom Access for people with reduced mobility Marble Flooring Barbeque Double Glazing Fiber Optic Parking

✓ Garage

Pool Communal Children`s Pool