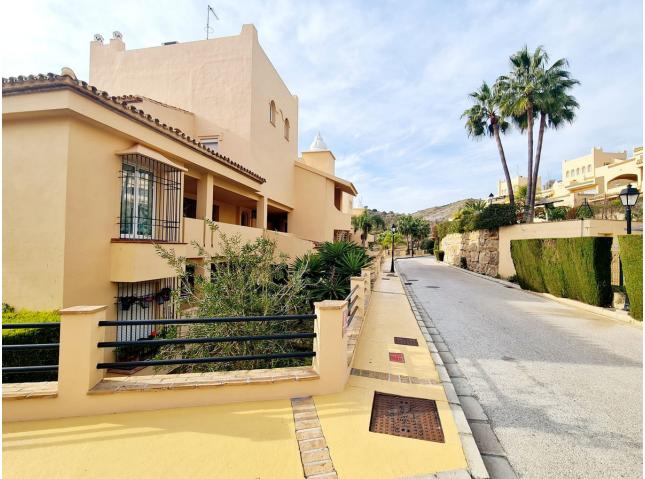

## 1.700€ / Month

www.mibgroup.es +34 662 58 96 58 info@mibgroup.es

Bright and airy apartment located in Elviria in a well maintained complex with 24 hour security. The apartment has a convenient lay-out offering a good size lounge dining area with an open plan kitchen, 2 bedrooms, 2 bathrooms and a lovely 30 sqm open terrace with views towards the sea, pools and garden area. The kitchen is fully equipped with a breakfast bar and granite worktop, spacious lounge dining area. Cream marble floors throughout the property, travertino marble in the bathrooms, air conditioning hot/cold, underground parking space and storage included. Fibre optic internet available. The complex offers 24 hour security, mature tropical gardens, 4 swimming pools and 4 separate childrens pools. Within a 5 minute drive you find a local comercial centre with supermarkets, banks, bakery, restaurants, international schools and the lovely sandy beaches of Elviria. Santa Maria Golf is a 5 minute drive, Marbella centre 15 minutes and Malaga airport is a 30 minutes drive.