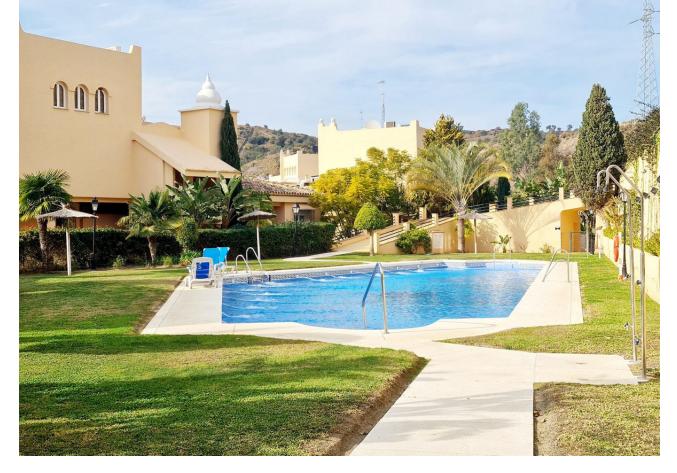

## 1.700€ / Month

www.mibgroup.es +34 662 58 96 58 info@mibgroup.es

Bright and airy apartment located in Elviria in a well maintained complex with 24 hour security. The apartment has a convenient lay-out offering a good size lounge dining area with an open plan kitchen, 2 bedrooms, 2 bathrooms and a lovely 30 sqm open terrace with views towards the sea, pools and garden area. The kitchen is fully equipped with a breakfast bar and granite worktop, spacious lounge dining area. Cream marble floors throughout the property, travertino marble in the bathrooms, air conditioning hot/cold, underground parking space and storage included. Fibre optic internet available. The complex offers 24 hour security, mature tropical gardens, 4 swimming pools and 4 separate childrens pools. Within a 5 minute drive you find a local comercial centre with supermarkets, banks, bakery, restaurants, international schools and the lovely sandy beaches of Elviria. Santa Maria Golf is a 5 minute drive, Marbella centre 15 minutes and Malaga airport is a 30 minutes drive.

Features Lift Fitted Wardrobes Private Terrace Satellite TV Storage Room Ensuite Bathroom Access for people with reduced mobility Marble Flooring Barbeque Double Glazing Fiber Optic Parking

✓ Garage

Pool Communal Children`s Pool