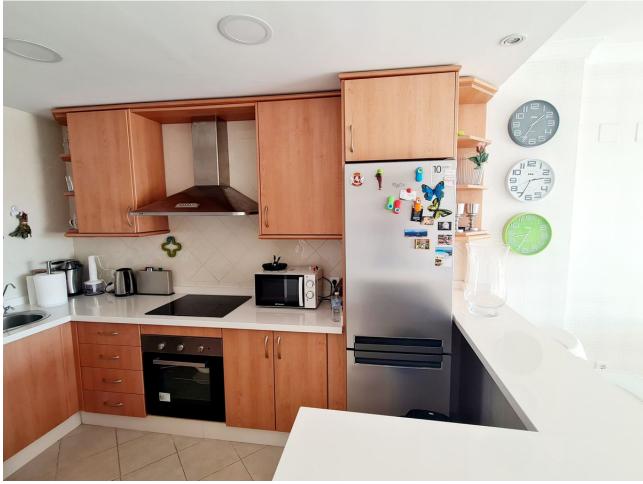

## 1.700€ / Month

www.mibgroup.es +34 662 58 96 58 info@mibgroup.es

Bright and airy apartment located in Elviria in a well maintained complex with 24 hour security. The apartment has a convenient lay-out offering a good size lounge dining area with an open plan kitchen, 2 bedrooms, 2 bathrooms and a lovely 30 sqm open terrace with views towards the sea, pools and garden area. The kitchen is fully equipped with a breakfast bar and granite worktop, spacious lounge dining area. Cream marble floors throughout the property, travertino marble in the bathrooms, air conditioning hot/cold, underground parking space and storage included. Fibre optic internet available. The complex offers 24 hour security, mature tropical gardens, 4 swimming pools and 4 separate childrens pools. Within a 5 minute drive you find a local comercial centre with supermarkets, banks, bakery, restaurants, international schools and the lovely sandy beaches of Elviria. Santa Maria Golf is a 5 minute drive, Marbella centre 15 minutes and Malaga airport is a 30 minutes drive.