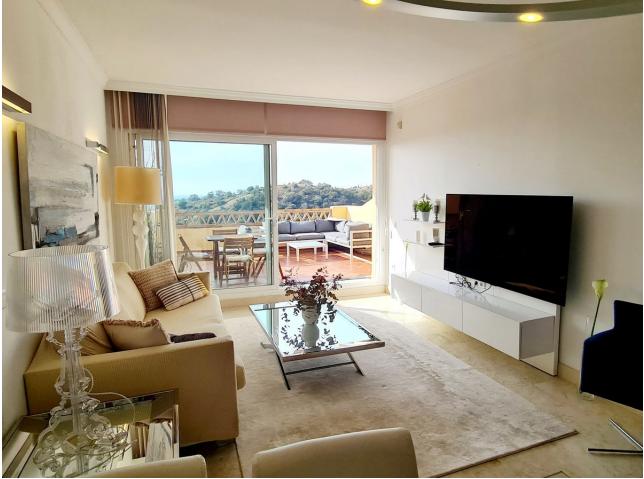

## 1.700€ / Month

www.mibgroup.es +34 662 58 96 58 info@mibgroup.es

Bright and airy apartment located in Elviria in a well maintained complex with 24 hour security. The apartment has a convenient lay-out offering a good size lounge dining area with an open plan kitchen, 2 bedrooms, 2 bathrooms and a lovely 30 sqm open terrace with views towards the sea, pools and garden area. The kitchen is fully equipped with a breakfast bar and granite worktop, spacious lounge dining area. Cream marble floors throughout the property, travertino marble in the bathrooms, air conditioning hot/cold, underground parking space and storage included. Fibre optic internet available. The complex offers 24 hour security, mature tropical gardens, 4 swimming pools and 4 separate childrens pools. Within a 5 minute drive you find a local comercial centre with supermarkets, banks, bakery, restaurants, international schools and the lovely sandy beaches of Elviria. Santa Maria Golf is a 5 minute drive, Marbella centre 15 minutes and Malaga airport is a 30 minutes drive.