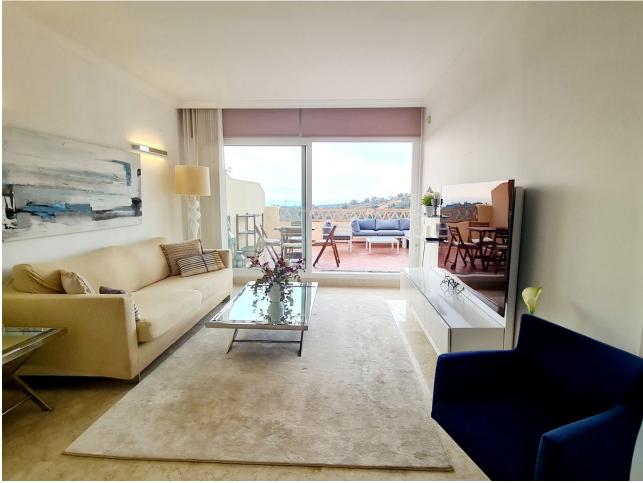

## 1.700€ / Month

www.mibgroup.es +34 662 58 96 58 info@mibgroup.es

Bright and airy apartment located in Elviria in a well maintained complex with 24 hour security. The apartment has a convenient lay-out offering a good size lounge dining area with an open plan kitchen, 2 bedrooms, 2 bathrooms and a lovely 30 sqm open terrace with views towards the sea, pools and garden area. The kitchen is fully equipped with a breakfast bar and granite worktop, spacious lounge dining area. Cream marble floors throughout the property, travertino marble in the bathrooms, air conditioning hot/cold, underground parking space and storage included. Fibre optic internet available. The complex offers 24 hour security, mature tropical gardens, 4 swimming pools and 4 separate childrens pools. Within a 5 minute drive you find a local comercial centre with supermarkets, banks, bakery, restaurants, international schools and the lovely sandy beaches of Elviria. Santa Maria Golf is a 5 minute drive, Marbella centre 15 minutes and Malaga airport is a 30 minutes drive.