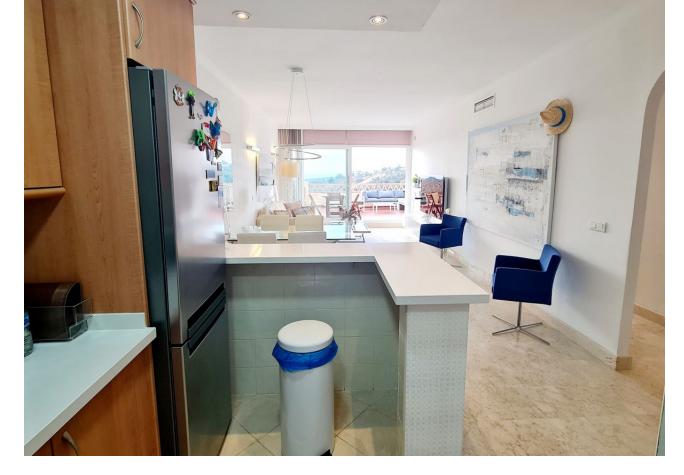

## 1.700€ / Month

www.mibgroup.es +34 662 58 96 58 info@mibgroup.es

Bright and airy apartment located in Elviria in a well maintained complex with 24 hour security. The apartment has a convenient lay-out offering a good size lounge dining area with an open plan kitchen, 2 bedrooms, 2 bathrooms and a lovely 30 sqm open terrace with views towards the sea, pools and garden area. The kitchen is fully equipped with a breakfast bar and granite worktop, spacious lounge dining area. Cream marble floors throughout the property, travertino marble in the bathrooms, air conditioning hot/cold, underground parking space and storage included. Fibre optic internet available. The complex offers 24 hour security, mature tropical gardens, 4 swimming pools and 4 separate childrens pools. Within a 5 minute drive you find a local comercial centre with supermarkets, banks, bakery, restaurants, international schools and the lovely sandy beaches of Elviria. Santa Maria Golf is a 5 minute drive, Marbella centre 15 minutes and Malaga airport is a 30 minutes drive.

Setting

Close To Golf Close To Forest Urbanisation

Climate Control Hot A/C Cold A/C

Kitchen V Fully Fitted

Category

Bargain Golf Holiday Homes Orientation ✓ South

Views Sea Panoramic Garden Pool

Garden Communal Condition Excellent