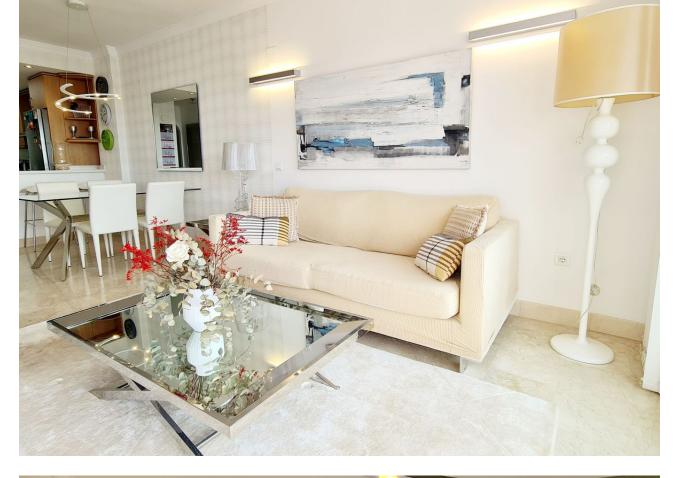

## 1.700€ / Month

www.mibgroup.es +34 662 58 96 58 info@mibgroup.es

Bright and airy apartment located in Elviria in a well maintained complex with 24 hour security. The apartment has a convenient lay-out offering a good size lounge dining area with an open plan kitchen, 2 bedrooms, 2 bathrooms and a lovely 30 sqm open terrace with views towards the sea, pools and garden area. The kitchen is fully equipped with a breakfast bar and granite worktop, spacious lounge dining area. Cream marble floors throughout the property, travertino marble in the bathrooms, air conditioning hot/cold, underground parking space and storage included. Fibre optic internet available. The complex offers 24 hour security, mature tropical gardens, 4 swimming pools and 4 separate childrens pools. Within a 5 minute drive you find a local comercial centre with supermarkets, banks, bakery, restaurants, international schools and the lovely sandy beaches of Elviria. Santa Maria Golf is a 5 minute drive, Marbella centre 15 minutes and Malaga airport is a 30 minutes drive.