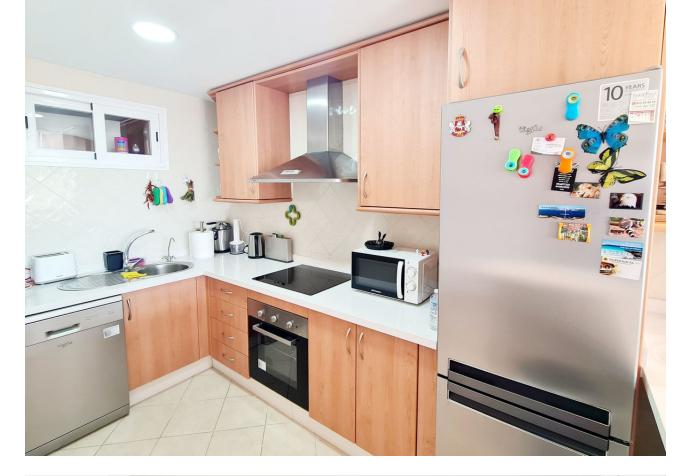

## 1.700€ / Month

www.mibgroup.es +34 662 58 96 58 info@mibgroup.es

Bright and airy apartment located in Elviria in a well maintained complex with 24 hour security. The apartment has a convenient lay-out offering a good size lounge dining area with an open plan kitchen, 2 bedrooms, 2 bathrooms and a lovely 30 sqm open terrace with views towards the sea, pools and garden area. The kitchen is fully equipped with a breakfast bar and granite worktop, spacious lounge dining area. Cream marble floors throughout the property, travertino marble in the bathrooms, air conditioning hot/cold, underground parking space and storage included. Fibre optic internet available. The complex offers 24 hour security, mature tropical gardens, 4 swimming pools and 4 separate childrens pools. Within a 5 minute drive you find a local comercial centre with supermarkets, banks, bakery, restaurants, international schools and the lovely sandy beaches of Elviria. Santa Maria Golf is a 5 minute drive, Marbella centre 15 minutes and Malaga airport is a 30 minutes drive.