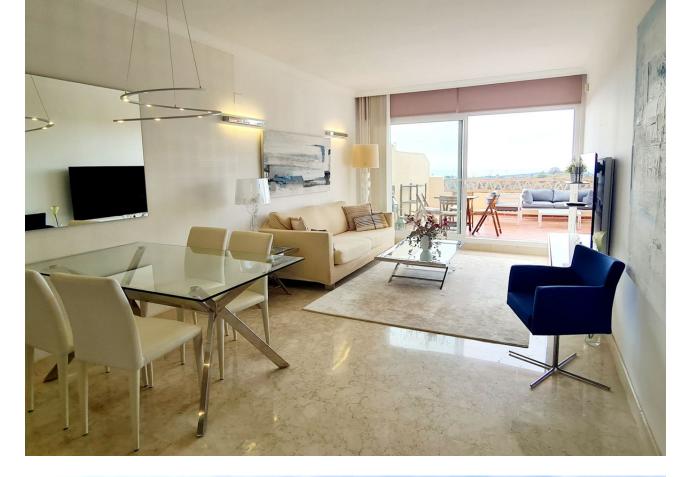

## 1.700€ / Month

www.mibgroup.es +34 662 58 96 58 info@mibgroup.es

Bright and airy apartment located in Elviria in a well maintained complex with 24 hour security. The apartment has a convenient lay-out offering a good size lounge dining area with an open plan kitchen, 2 bedrooms, 2 bathrooms and a lovely 30 sqm open terrace with views towards the sea, pools and garden area. The kitchen is fully equipped with a breakfast bar and granite worktop, spacious lounge dining area. Cream marble floors throughout the property, travertino marble in the bathrooms, air conditioning hot/cold, underground parking space and storage included. Fibre optic internet available. The complex offers 24 hour security, mature tropical gardens, 4 swimming pools and 4 separate childrens pools. Within a 5 minute drive you find a local comercial centre with supermarkets, banks, bakery, restaurants, international schools and the lovely sandy beaches of Elviria. Santa Maria Golf is a 5 minute drive, Marbella centre 15 minutes and Malaga airport is a 30 minutes drive.