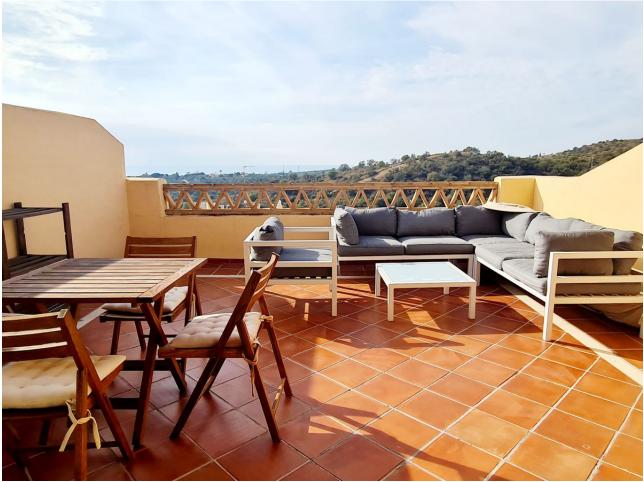

## 1.700€ / Month

www.mibgroup.es +34 662 58 96 58 info@mibgroup.es

Bright and airy apartment located in Elviria in a well maintained complex with 24 hour security. The apartment has a convenient lay-out offering a good size lounge dining area with an open plan kitchen, 2 bedrooms, 2 bathrooms and a lovely 30 sqm open terrace with views towards the sea, pools and garden area. The kitchen is fully equipped with a breakfast bar and granite worktop, spacious lounge dining area. Cream marble floors throughout the property, travertino marble in the bathrooms, air conditioning hot/cold, underground parking space and storage included. Fibre optic internet available. The complex offers 24 hour security, mature tropical gardens, 4 swimming pools and 4 separate childrens pools. Within a 5 minute drive you find a local comercial centre with supermarkets, banks, bakery, restaurants, international schools and the lovely sandy beaches of Elviria. Santa Maria Golf is a 5 minute drive, Marbella centre 15 minutes and Malaga airport is a 30 minutes drive.