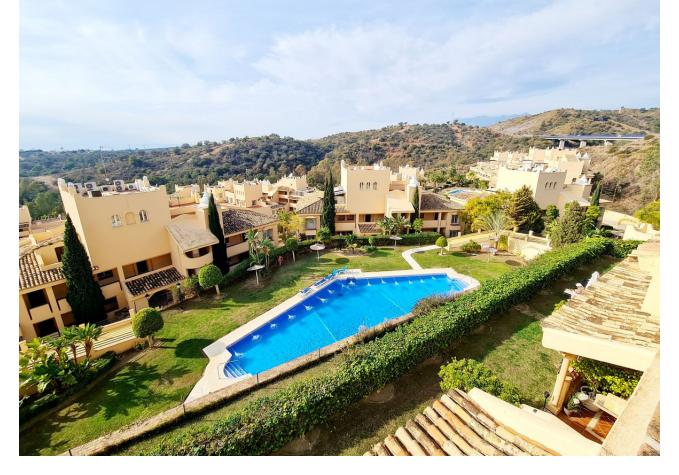

## 1.700€ / Month

www.mibgroup.es +34 662 58 96 58 info@mibgroup.es

Bright and airy apartment located in Elviria in a well maintained complex with 24 hour security. The apartment has a convenient lay-out offering a good size lounge dining area with an open plan kitchen, 2 bedrooms, 2 bathrooms and a lovely 30 sqm open terrace with views towards the sea, pools and garden area. The kitchen is fully equipped with a breakfast bar and granite worktop, spacious lounge dining area. Cream marble floors throughout the property, travertino marble in the bathrooms, air conditioning hot/cold, underground parking space and storage included. Fibre optic internet available. The complex offers 24 hour security, mature tropical gardens, 4 swimming pools and 4 separate childrens pools. Within a 5 minute drive you find a local comercial centre with supermarkets, banks, bakery, restaurants, international schools and the lovely sandy beaches of Elviria. Santa Maria Golf is a 5 minute drive, Marbella centre 15 minutes and Malaga airport is a 30 minutes drive.