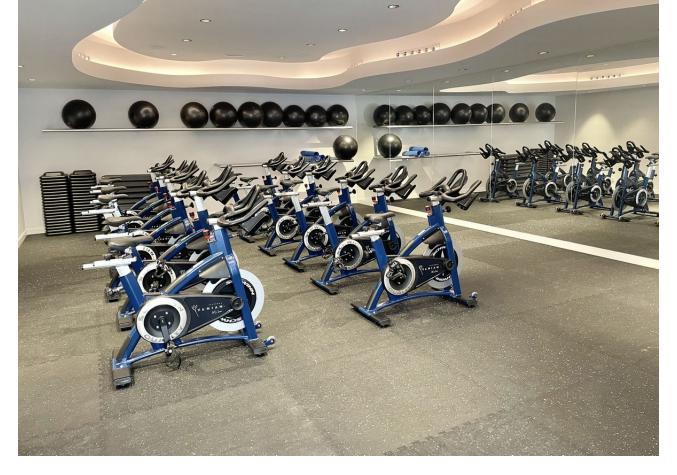

Long Term Rental - Apartment - Selwo 2.500€ / Month www.mibgroup.es +34 662 58 96 58 info@mibgroup.es

Stunning, modern, ample and bright south facing apartment in a completely new complex. The property offers very good natural light with its lovely large and high window system as well as good open space and distribution which flows naturally and comfortably into perfect living. Has open plan living/dining kitchen area, with separate independent laundry at the back and generous south facing uncovered terrace with choice to cover when it gets too sunny. Two good size bedrooms with fitted cupboard space and two bathrooms. The property has been tastefully decorated with lovely pieces and comes fully furnished, the perfect new and ready to move in turnkey property for hassle free living. It also includes a good size garage space and storage room in the basement. The complex of Vanian Gardens is a newly built, modern residential community where they have included many extras for owners to enjoy like co-working rooms with fully fitted AC, wifi, easy kitchen-coffee appliances to use while working, a full state of the art gym with full equipment and separate spinning room full of bicycles, spa facility with sauna and steam bath, the community had two large swimming pools plus kiddies pool and sun beds, the complex is gated and with good security system. Has Atlas school a stone drop away, supermarket and amenities close by. 8 minute drive from Puerto Banus and Estepona Town, Marbella a 12 minute drive and the beach just on the other side at an easy walk.