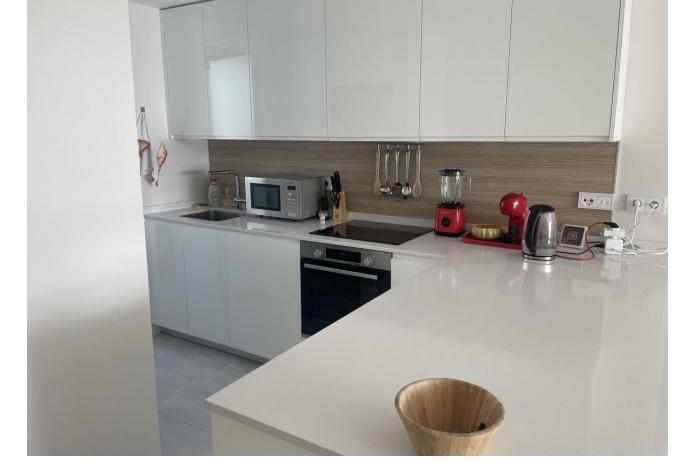

Long Term Rental - Apartment - Selwo 2.500€ / Month www.mibgroup.es +34 662 58 96 58 info@mibgroup.es

Stunning, modern, ample and bright south facing apartment in a completely new complex. The property offers very good natural light with its lovely large and high window system as well as good open space and distribution which flows naturally and comfortably into perfect living. Has open plan living/dining kitchen area, with separate independent laundry at the back and generous south facing uncovered terrace with choice to cover when it gets too sunny. Two good size bedrooms with fitted cupboard space and two bathrooms. The property has been tastefully decorated with lovely pieces and comes fully furnished, the perfect new and ready to move in turnkey property for hassle free living. It also includes a good size garage space and storage room in the basement. The complex of Vanian Gardens is a newly built, modern residential community where they have included many extras for owners to enjoy like co-working rooms with fully fitted AC, wifi, easy kitchen-coffee appliances to use while working, a full state of the art gym with full equipment and separate spinning room full of bicycles, spa facility with sauna and steam bath, the community had two large swimming pools plus kiddies pool and sun beds, the complex is gated and with good security system. Has Atlas school a stone drop away, supermarket and amenities close by. 8 minute drive from Puerto Banus and Estepona Town, Marbella a 12 minute drive and the beach just on the other side at an easy walk.