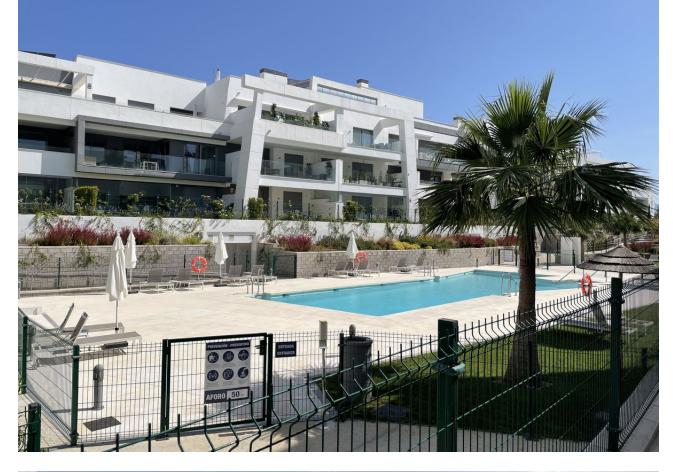

Long Term Rental - Apartment - Selwo 2.500€ / Month www.mibgroup.es +34 662 58 96 58 info@mibgroup.es

Stunning, modern, ample and bright south facing apartment in a completely new complex. The property offers very good natural light with its lovely large and high window system as well as good open space and distribution which flows naturally and comfortably into perfect living. Has open plan living/dining kitchen area, with separate independent laundry at the back and generous south facing uncovered terrace with choice to cover when it gets too sunny. Two good size bedrooms with fitted cupboard space and two bathrooms. The property has been tastefully decorated with lovely pieces and comes fully furnished, the perfect new and ready to move in turnkey property for hassle free living. It also includes a good size garage space and storage room in the basement. The complex of Vanian Gardens is a newly built, modern residential community where they have included many extras for owners to enjoy like co-working rooms with fully fitted AC, wifi, easy kitchen-coffee appliances to use while working, a full state of the art gym with full equipment and separate spinning room full of bicycles, spa facility with sauna and steam bath, the community had two large swimming pools plus kiddies pool and sun beds, the complex is gated and with good security system. Has Atlas school a stone drop away, supermarket and amenities close by. 8 minute drive from Puerto Banus and Estepona Town, Marbella a 12 minute drive and the beach just on the other side at an easy walk.