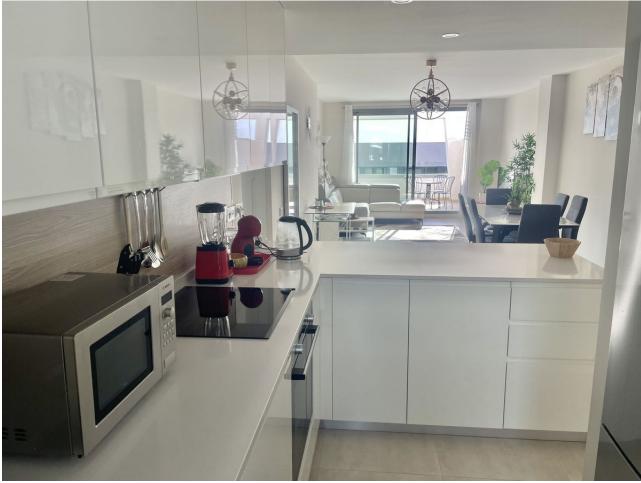

Long Term Rental - Apartment - Selwo 2.500€ / Month www.mibgroup.es +34 662 58 96 58 info@mibgroup.es

Stunning, modern, ample and bright south facing apartment in a completely new complex. The property offers very good natural light with its lovely large and high window system as well as good open space and distribution which flows naturally and comfortably into perfect living. Has open plan living/dining kitchen area, with separate independent laundry at the back and generous south facing uncovered terrace with choice to cover when it gets too sunny. Two good size bedrooms with fitted cupboard space and two bathrooms. The property has been tastefully decorated with lovely pieces and comes fully furnished, the perfect new and ready to move in turnkey property for hassle free living. It also includes a good size garage space and storage room in the basement. The complex of Vanian Gardens is a newly built, modern residential community where they have included many extras for owners to enjoy like co-working rooms with fully fitted AC, wifi, easy kitchen-coffee appliances to use while working, a full state of the art gym with full equipment and separate spinning room full of bicycles, spa facility with sauna and steam bath, the community had two large swimming pools plus kiddies pool and sun beds, the complex is gated and with good security system. Has Atlas school a stone drop away, supermarket and amenities close by. 8 minute drive from Puerto Banus and Estepona Town, Marbella a 12 minute drive and the beach just on the other side at an easy walk.