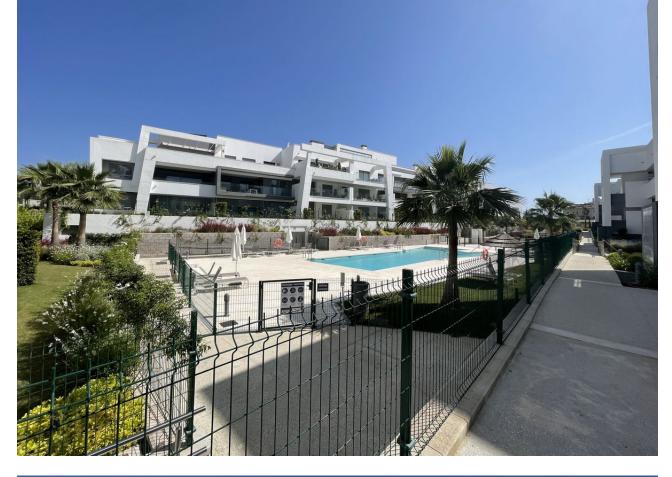

Long Term Rental - Apartment - Selwo 2.500€ / Month www.mibgroup.es +34 662 58 96 58 info@mibgroup.es

Stunning, modern, ample and bright south facing apartment in a completely new complex. The property offers very good natural light with its lovely large and high window system as well as good open space and distribution which flows naturally and comfortably into perfect living. Has open plan living/dining kitchen area, with separate independent laundry at the back and generous south facing uncovered terrace with choice to cover when it gets too sunny. Two good size bedrooms with fitted cupboard space and two bathrooms. The property has been tastefully decorated with lovely pieces and comes fully furnished, the perfect new and ready to move in turnkey property for hassle free living. It also includes a good size garage space and storage room in the basement. The complex of Vanian Gardens is a newly built, modern residential community where they have included many extras for owners to enjoy like co-working rooms with fully fitted AC, wifi, easy kitchen-coffee appliances to use while working, a full state of the art gym with full equipment and separate spinning room full of bicycles, spa facility with sauna and steam bath, the community had two large swimming pools plus kiddies pool and sun beds, the complex is gated and with good security system. Has Atlas school a stone drop away, supermarket and amenities close by. 8 minute drive from Puerto Banus and Estepona Town, Marbella a 12 minute drive and the beach just on the other side at an easy walk.