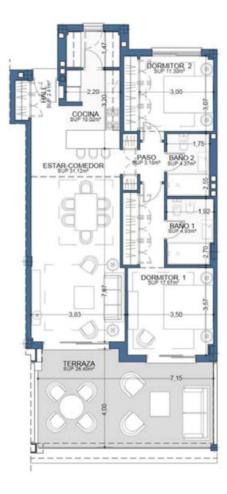

Long Term Rental - Apartment - Selwo 2.500€ / Month www.mibgroup.es +34 662 58 96 58 info@mibgroup.es

Stunning, modern, ample and bright south facing apartment in a completely new complex. The property offers very good natural light with its lovely large and high window system as well as good open space and distribution which flows naturally and comfortably into perfect living. Has open plan living/dining kitchen area, with separate independent laundry at the back and generous south facing uncovered terrace with choice to cover when it gets too sunny. Two good size bedrooms with fitted cupboard space and two bathrooms. The property has been tastefully decorated with lovely pieces and comes fully furnished, the perfect new and ready to move in turnkey property for hassle free living. It also includes a good size garage space and storage room in the basement. The complex of Vanian Gardens is a newly built, modern residential community where they have included many extras for owners to enjoy like co-working rooms with fully fitted AC, wifi, easy kitchen-coffee appliances to use while working, a full state of the art gym with full equipment and separate spinning room full of bicycles, spa facility with sauna and steam bath, the community had two large swimming pools plus kiddies pool and sun beds, the complex is gated and with good security system. Has Atlas school a stone drop away, supermarket and amenities close by. 8 minute drive from Puerto Banus and Estepona Town, Marbella a 12 minute drive and the beach just on the other side at an easy walk.