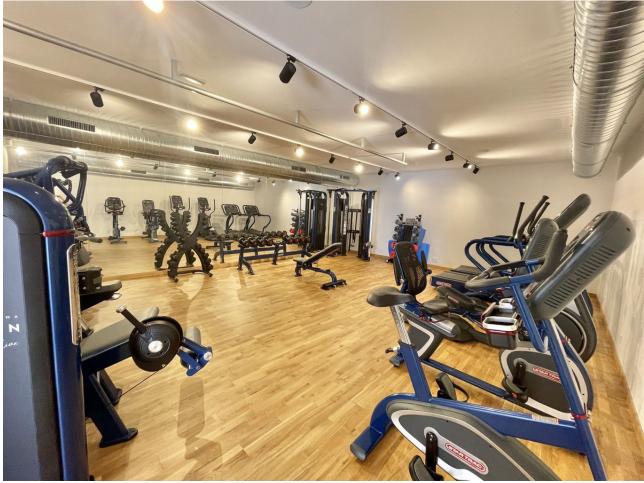

Long Term Rental - Apartment - Selwo 2.500€ / Month www.mibgroup.es +34 662 58 96 58 info@mibgroup.es

Stunning, modern, ample and bright south facing apartment in a completely new complex. The property offers very good natural light with its lovely large and high window system as well as good open space and distribution which flows naturally and comfortably into perfect living. Has open plan living/dining kitchen area, with separate independent laundry at the back and generous south facing uncovered terrace with choice to cover when it gets too sunny. Two good size bedrooms with fitted cupboard space and two bathrooms. The property has been tastefully decorated with lovely pieces and comes fully furnished, the perfect new and ready to move in turnkey property for hassle free living. It also includes a good size garage space and storage room in the basement. The complex of Vanian Gardens is a newly built, modern residential community where they have included many extras for owners to enjoy like co-working rooms with fully fitted AC, wifi, easy kitchen-coffee appliances to use while working, a full state of the art gym with full equipment and separate spinning room full of bicycles, spa facility with sauna and steam bath, the community had two large swimming pools plus kiddies pool and sun beds, the complex is gated and with good security system. Has Atlas school a stone drop away, supermarket and amenities close by. 8 minute drive from Puerto Banus and Estepona Town, Marbella a 12 minute drive and the beach just on the other side at an easy walk.