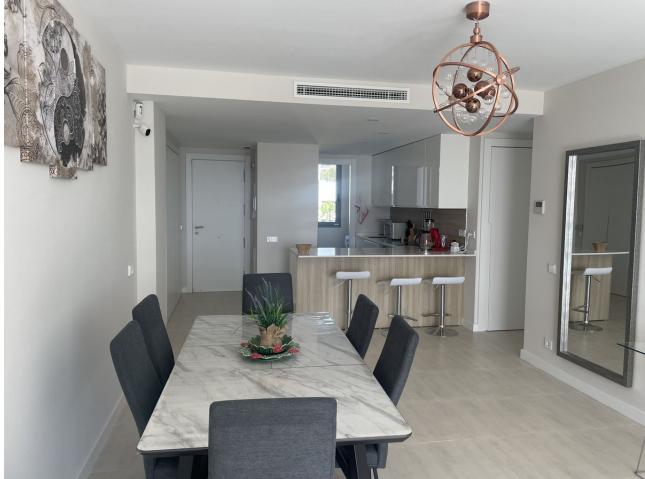

Long Term Rental - Apartment - Selwo 2.500€ / Month www.mibgroup.es +34 662 58 96 58 info@mibgroup.es

Stunning, modern, ample and bright south facing apartment in a completely new complex. The property offers very good natural light with its lovely large and high window system as well as good open space and distribution which flows naturally and comfortably into perfect living. Has open plan living/dining kitchen area, with separate independent laundry at the back and generous south facing uncovered terrace with choice to cover when it gets too sunny. Two good size bedrooms with fitted cupboard space and two bathrooms. The property has been tastefully decorated with lovely pieces and comes fully furnished, the perfect new and ready to move in turnkey property for hassle free living. It also includes a good size garage space and storage room in the basement. The complex of Vanian Gardens is a newly built, modern residential community where they have included many extras for owners to enjoy like co-working rooms with fully fitted AC, wifi, easy kitchen-coffee appliances to use while working, a full state of the art gym with full equipment and separate spinning room full of bicycles, spa facility with sauna and steam bath, the community had two large swimming pools plus kiddies pool and sun beds, the complex is gated and with good security system. Has Atlas school a stone drop away, supermarket and amenities close by. 8 minute drive from Puerto Banus and Estepona Town, Marbella a 12 minute drive and the beach just on the other side at an easy walk.