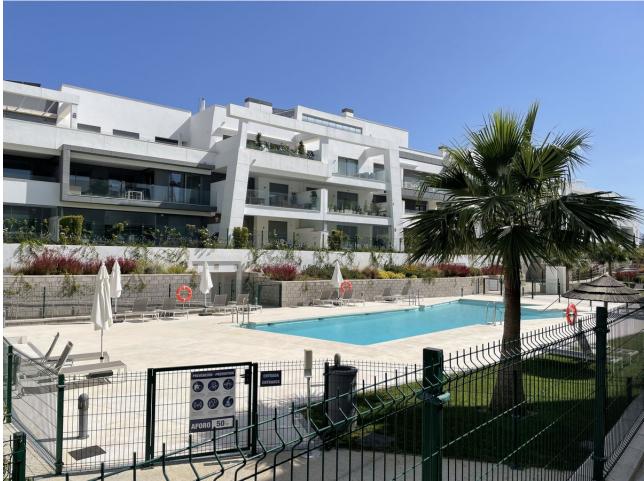

Long Term Rental - Apartment - Selwo 2.500€ / Month www.mibgroup.es +34 662 58 96 58 info@mibgroup.es

Stunning, modern, ample and bright south facing apartment in a completely new complex. The property offers very good natural light with its lovely large and high window system as well as good open space and distribution which flows naturally and comfortably into perfect living. Has open plan living/dining kitchen area, with separate independent laundry at the back and generous south facing uncovered terrace with choice to cover when it gets too sunny. Two good size bedrooms with fitted cupboard space and two bathrooms. The property has been tastefully decorated with lovely pieces and comes fully furnished, the perfect new and ready to move in turnkey property for hassle free living. It also includes a good size garage space and storage room in the basement. The complex of Vanian Gardens is a newly built, modern residential community where they have included many extras for owners to enjoy like co-working rooms with fully fitted AC, wifi, easy kitchen-coffee appliances to use while working, a full state of the art gym with full equipment and separate spinning room full of bicycles, spa facility with sauna and steam bath, the community had two large swimming pools plus kiddies pool and sun beds, the complex is gated and with good security system. Has Atlas school a stone drop away, supermarket and amenities close by. 8 minute drive from Puerto Banus and Estepona Town, Marbella a 12 minute drive and the beach just on the other side at an easy walk.