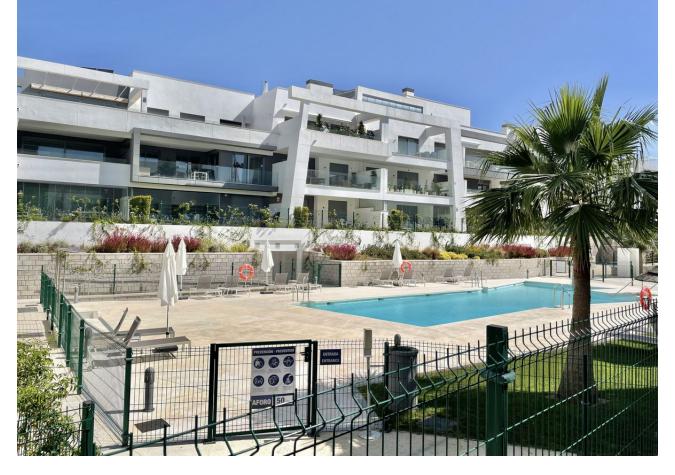

Long Term Rental - Apartment - Selwo 2.500€ / Month www.mibgroup.es +34 662 58 96 58 info@mibgroup.es

Stunning, modern, ample and bright south facing apartment in a completely new complex. The property offers very good natural light with its lovely large and high window system as well as good open space and distribution which flows naturally and comfortably into perfect living. Has open plan living/dining kitchen area, with separate independent laundry at the back and generous south facing uncovered terrace with choice to cover when it gets too sunny. Two good size bedrooms with fitted cupboard space and two bathrooms. The property has been tastefully decorated with lovely pieces and comes fully furnished, the perfect new and ready to move in turnkey property for hassle free living. It also includes a good size garage space and storage room in the basement. The complex of Vanian Gardens is a newly built, modern residential community where they have included many extras for owners to enjoy like co-working rooms with fully fitted AC, wifi, easy kitchen-coffee appliances to use while working, a full state of the art gym with full equipment and separate spinning room full of bicycles, spa facility with sauna and steam bath, the community had two large swimming pools plus kiddies pool and sun beds, the complex is gated and with good security system. Has Atlas school a stone drop away, supermarket and amenities close by. 8 minute drive from Puerto Banus and Estepona Town, Marbella a 12 minute drive and the beach just on the other side at an easy walk.