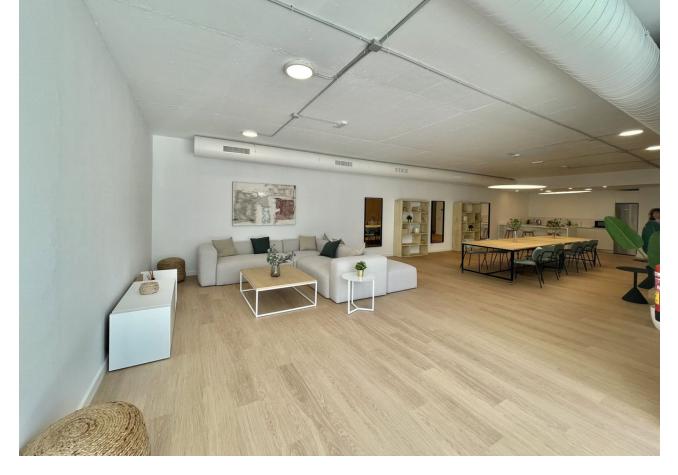

Long Term Rental - Apartment - Selwo 2.500€ / Month www.mibgroup.es +34 662 58 96 58 info@mibgroup.es

Stunning, modern, ample and bright south facing apartment in a completely new complex. The property offers very good natural light with its lovely large and high window system as well as good open space and distribution which flows naturally and comfortably into perfect living. Has open plan living/dining kitchen area, with separate independent laundry at the back and generous south facing uncovered terrace with choice to cover when it gets too sunny. Two good size bedrooms with fitted cupboard space and two bathrooms. The property has been tastefully decorated with lovely pieces and comes fully furnished, the perfect new and ready to move in turnkey property for hassle free living. It also includes a good size garage space and storage room in the basement. The complex of Vanian Gardens is a newly built, modern residential community where they have included many extras for owners to enjoy like co-working rooms with fully fitted AC, wifi, easy kitchen-coffee appliances to use while working, a full state of the art gym with full equipment and separate spinning room full of bicycles, spa facility with sauna and steam bath, the community had two large swimming pools plus kiddies pool and sun beds, the complex is gated and with good security system. Has Atlas school a stone drop away, supermarket and amenities close by. 8 minute drive from Puerto Banus and Estepona Town, Marbella a 12 minute drive and the beach just on the other side at an easy walk.