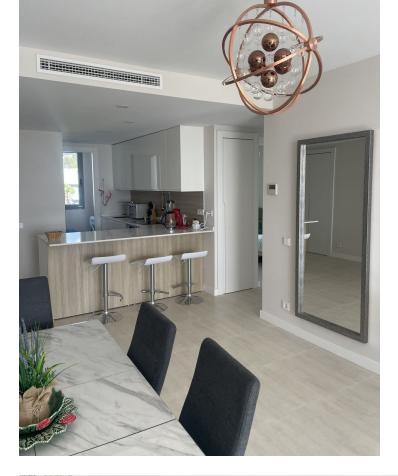

Long Term Rental - Apartment - Selwo 2.500€ / Month www.mibgroup.es +34 662 58 96 58 info@mibgroup.es

Stunning, modern, ample and bright south facing apartment in a completely new complex. The property offers very good natural light with its lovely large and high window system as well as good open space and distribution which flows naturally and comfortably into perfect living. Has open plan living/dining kitchen area, with separate independent laundry at the back and generous south facing uncovered terrace with choice to cover when it gets too sunny. Two good size bedrooms with fitted cupboard space and two bathrooms. The property has been tastefully decorated with lovely pieces and comes fully furnished, the perfect new and ready to move in turnkey property for hassle free living. It also includes a good size garage space and storage room in the basement. The complex of Vanian Gardens is a newly built, modern residential community where they have included many extras for owners to enjoy like co-working rooms with fully fitted AC, wifi, easy kitchen-coffee appliances to use while working, a full state of the art gym with full equipment and separate spinning room full of bicycles, spa facility with sauna and steam bath, the community had two large swimming pools plus kiddies pool and sun beds, the complex is gated and with good security system. Has Atlas school a stone drop away, supermarket and amenities close by. 8 minute drive from Puerto Banus and Estepona Town, Marbella a 12 minute drive and the beach just on the other side at an easy walk.