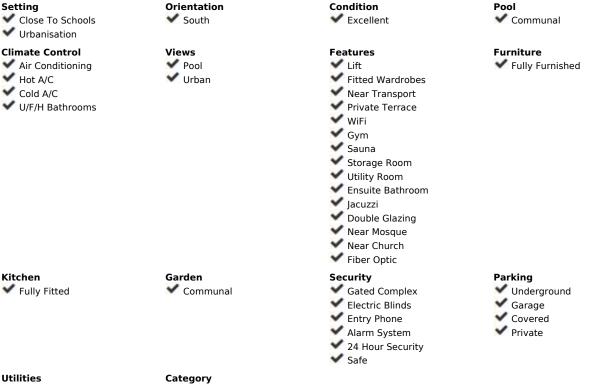

Long Term Rental - Apartment - Selwo 2.500€ / Month www.mibgroup.es +34 662 58 96 58 info@mibgroup.es

Stunning, modern, ample and bright south facing apartment in a completely new complex. The property offers very good natural light with its lovely large and high window system as well as good open space and distribution which flows naturally and comfortably into perfect living. Has open plan living/dining kitchen area, with separate independent laundry at the back and generous south facing uncovered terrace with choice to cover when it gets too sunny. Two good size bedrooms with fitted cupboard space and two bathrooms. The property has been tastefully decorated with lovely pieces and comes fully furnished, the perfect new and ready to move in turnkey property for hassle free living. It also includes a good size garage space and storage room in the basement. The complex of Vanian Gardens is a newly built, modern residential community where they have included many extras for owners to enjoy like co-working rooms with fully fitted AC, wifi, easy kitchen-coffee appliances to use while working, a full state of the art gym with full equipment and separate spinning room full of bicycles, spa facility with sauna and steam bath, the community had two large swimming pools plus kiddies pool and sun beds, the complex is gated and with good security system. Has Atlas school a stone drop away, supermarket and amenities close by. 8 minute drive from Puerto Banus and Estepona Town, Marbella a 12 minute drive and the beach just on the other side at an easy walk.