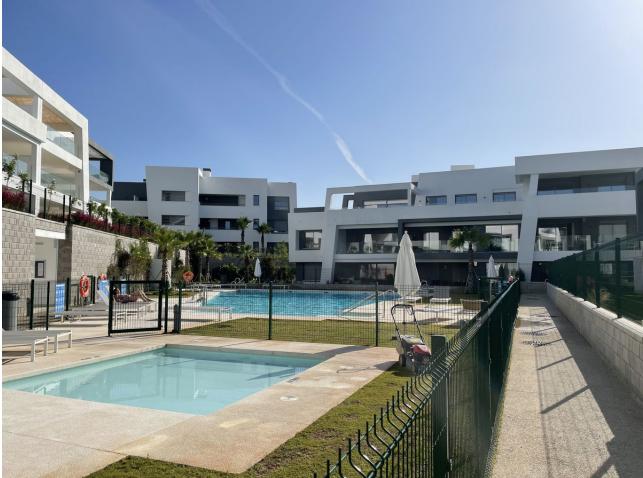

Long Term Rental - Apartment - Selwo 2.500€ / Month www.mibgroup.es +34 662 58 96 58 info@mibgroup.es

Stunning, modern, ample and bright south facing apartment in a completely new complex. The property offers very good natural light with its lovely large and high window system as well as good open space and distribution which flows naturally and comfortably into perfect living. Has open plan living/dining kitchen area, with separate independent laundry at the back and generous south facing uncovered terrace with choice to cover when it gets too sunny. Two good size bedrooms with fitted cupboard space and two bathrooms. The property has been tastefully decorated with lovely pieces and comes fully furnished, the perfect new and ready to move in turnkey property for hassle free living. It also includes a good size garage space and storage room in the basement. The complex of Vanian Gardens is a newly built, modern residential community where they have included many extras for owners to enjoy like co-working rooms with fully fitted AC, wifi, easy kitchen-coffee appliances to use while working, a full state of the art gym with full equipment and separate spinning room full of bicycles, spa facility with sauna and steam bath, the community had two large swimming pools plus kiddies pool and sun beds, the complex is gated and with good security system. Has Atlas school a stone drop away, supermarket and amenities close by. 8 minute drive from Puerto Banus and Estepona Town, Marbella a 12 minute drive and the beach just on the other side at an easy walk.