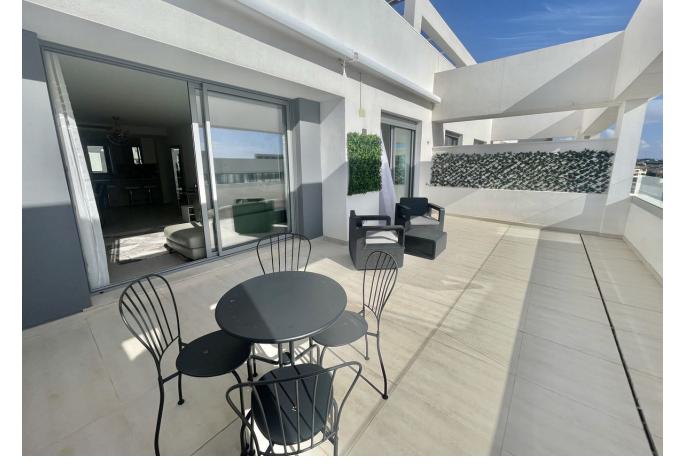

Long Term Rental - Apartment - Selwo 2.500€ / Month www.mibgroup.es +34 662 58 96 58 info@mibgroup.es

Stunning, modern, ample and bright south facing apartment in a completely new complex. The property offers very good natural light with its lovely large and high window system as well as good open space and distribution which flows naturally and comfortably into perfect living. Has open plan living/dining kitchen area, with separate independent laundry at the back and generous south facing uncovered terrace with choice to cover when it gets too sunny. Two good size bedrooms with fitted cupboard space and two bathrooms. The property has been tastefully decorated with lovely pieces and comes fully furnished, the perfect new and ready to move in turnkey property for hassle free living. It also includes a good size garage space and storage room in the basement. The complex of Vanian Gardens is a newly built, modern residential community where they have included many extras for owners to enjoy like co-working rooms with fully fitted AC, wifi, easy kitchen-coffee appliances to use while working, a full state of the art gym with full equipment and separate spinning room full of bicycles, spa facility with sauna and steam bath, the community had two large swimming pools plus kiddies pool and sun beds, the complex is gated and with good security system. Has Atlas school a stone drop away, supermarket and amenities close by. 8 minute drive from Puerto Banus and Estepona Town, Marbella a 12 minute drive and the beach just on the other side at an easy walk.