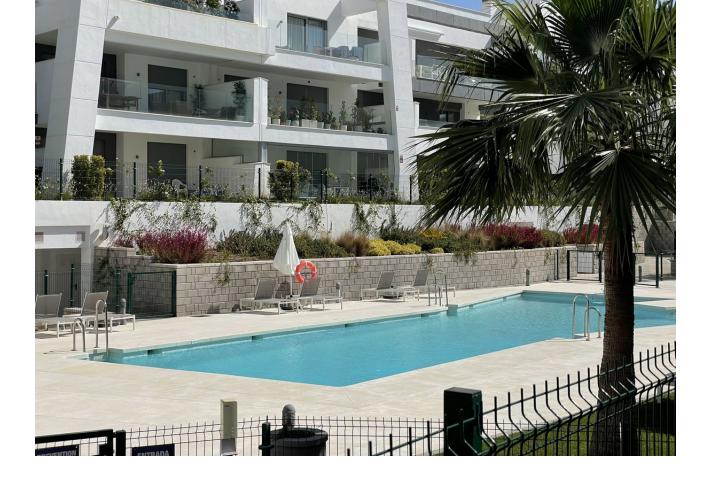

Long Term Rental - Apartment - Selwo 2.500€ / Month www.mibgroup.es +34 662 58 96 58 info@mibgroup.es

Stunning, modern, ample and bright south facing apartment in a completely new complex. The property offers very good natural light with its lovely large and high window system as well as good open space and distribution which flows naturally and comfortably into perfect living. Has open plan living/dining kitchen area, with separate independent laundry at the back and generous south facing uncovered terrace with choice to cover when it gets too sunny. Two good size bedrooms with fitted cupboard space and two bathrooms. The property has been tastefully decorated with lovely pieces and comes fully furnished, the perfect new and ready to move in turnkey property for hassle free living. It also includes a good size garage space and storage room in the basement. The complex of Vanian Gardens is a newly built, modern residential community where they have included many extras for owners to enjoy like co-working rooms with fully fitted AC, wifi, easy kitchen-coffee appliances to use while working, a full state of the art gym with full equipment and separate spinning room full of bicycles, spa facility with sauna and steam bath, the community had two large swimming pools plus kiddies pool and sun beds, the complex is gated and with good security system. Has Atlas school a stone drop away, supermarket and amenities close by. 8 minute drive from Puerto Banus and Estepona Town, Marbella a 12 minute drive and the beach just on the other side at an easy walk.