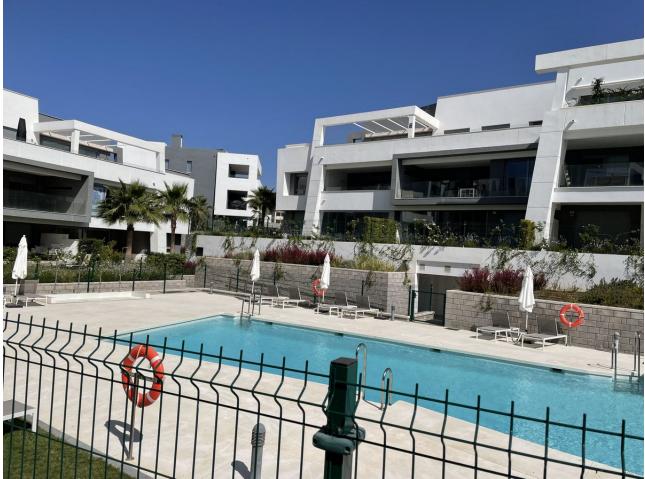

Long Term Rental - Apartment - Selwo 2.500€ / Month www.mibgroup.es +34 662 58 96 58 info@mibgroup.es

Stunning, modern, ample and bright south facing apartment in a completely new complex. The property offers very good natural light with its lovely large and high window system as well as good open space and distribution which flows naturally and comfortably into perfect living. Has open plan living/dining kitchen area, with separate independent laundry at the back and generous south facing uncovered terrace with choice to cover when it gets too sunny. Two good size bedrooms with fitted cupboard space and two bathrooms. The property has been tastefully decorated with lovely pieces and comes fully furnished, the perfect new and ready to move in turnkey property for hassle free living. It also includes a good size garage space and storage room in the basement. The complex of Vanian Gardens is a newly built, modern residential community where they have included many extras for owners to enjoy like co-working rooms with fully fitted AC, wifi, easy kitchen-coffee appliances to use while working, a full state of the art gym with full equipment and separate spinning room full of bicycles, spa facility with sauna and steam bath, the community had two large swimming pools plus kiddies pool and sun beds, the complex is gated and with good security system. Has Atlas school a stone drop away, supermarket and amenities close by. 8 minute drive from Puerto Banus and Estepona Town, Marbella a 12 minute drive and the beach just on the other side at an easy walk.