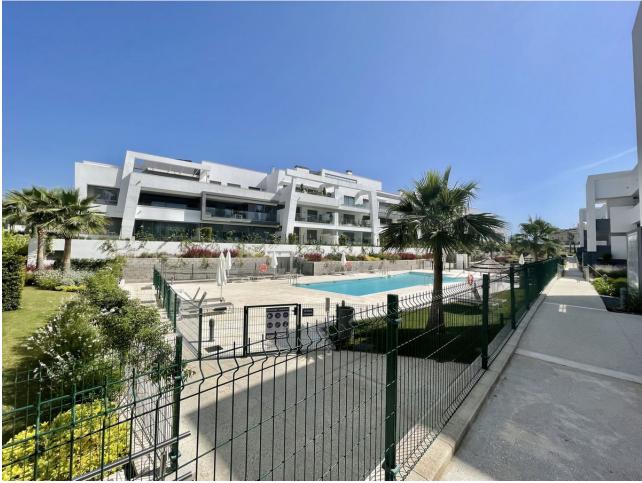

Long Term Rental - Apartment - Selwo 2.500€ / Month www.mibgroup.es +34 662 58 96 58 info@mibgroup.es

Stunning, modern, ample and bright south facing apartment in a completely new complex. The property offers very good natural light with its lovely large and high window system as well as good open space and distribution which flows naturally and comfortably into perfect living. Has open plan living/dining kitchen area, with separate independent laundry at the back and generous south facing uncovered terrace with choice to cover when it gets too sunny. Two good size bedrooms with fitted cupboard space and two bathrooms. The property has been tastefully decorated with lovely pieces and comes fully furnished, the perfect new and ready to move in turnkey property for hassle free living. It also includes a good size garage space and storage room in the basement. The complex of Vanian Gardens is a newly built, modern residential community where they have included many extras for owners to enjoy like co-working rooms with fully fitted AC, wifi, easy kitchen-coffee appliances to use while working, a full state of the art gym with full equipment and separate spinning room full of bicycles, spa facility with sauna and steam bath, the community had two large swimming pools plus kiddies pool and sun beds, the complex is gated and with good security system. Has Atlas school a stone drop away, supermarket and amenities close by. 8 minute drive from Puerto Banus and Estepona Town, Marbella a 12 minute drive and the beach just on the other side at an easy walk.