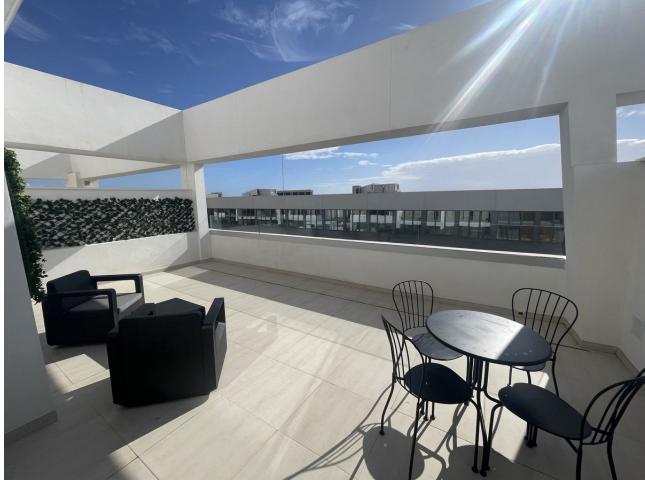

Long Term Rental - Apartment - Selwo 2.500€ / Month www.mibgroup.es +34 662 58 96 58 info@mibgroup.es

Stunning, modern, ample and bright south facing apartment in a completely new complex. The property offers very good natural light with its lovely large and high window system as well as good open space and distribution which flows naturally and comfortably into perfect living. Has open plan living/dining kitchen area, with separate independent laundry at the back and generous south facing uncovered terrace with choice to cover when it gets too sunny. Two good size bedrooms with fitted cupboard space and two bathrooms. The property has been tastefully decorated with lovely pieces and comes fully furnished, the perfect new and ready to move in turnkey property for hassle free living. It also includes a good size garage space and storage room in the basement. The complex of Vanian Gardens is a newly built, modern residential community where they have included many extras for owners to enjoy like co-working rooms with fully fitted AC, wifi, easy kitchen-coffee appliances to use while working, a full state of the art gym with full equipment and separate spinning room full of bicycles, spa facility with sauna and steam bath, the community had two large swimming pools plus kiddies pool and sun beds, the complex is gated and with good security system. Has Atlas school a stone drop away, supermarket and amenities close by. 8 minute drive from Puerto Banus and Estepona Town, Marbella a 12 minute drive and the beach just on the other side at an easy walk.