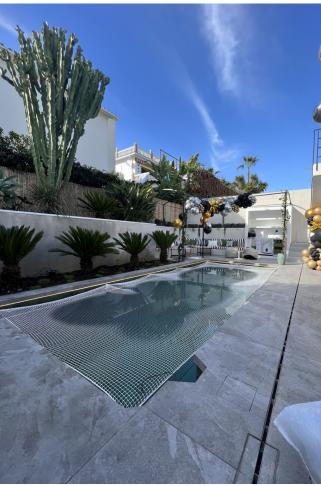

## Long Term Rental - House - Nueva Andalucía 8.500€ / Month

www.mibgroup.es +34 662 58 96 58 info@mibgroup.es

Ref.-ID: MIBGR4448158 Nueva Andalucía House

4

4

290 m2

550 m<sup>2</sup>

Absolutely stunning south facing villa just a few meters from Puerto Banus. The ultra-modern designed villa just 700 meters from the beach is significantly ahead of most of the best new properties on the market. Impressive attention to detail and architectural thought has gone into this property. Set on a 550 m2 plot, the 290 m2 contemporary villa has been created using cutting-edge technology and luxury materials. It has 4 serene bedrooms, one with a real fireplace and 3 magnificent bathrooms with luxurious freestanding oval bathtub, thermostatic showers. An open living room unites a lounge, a lounge with a fireplace perfect for movie nights, a bar and an open kitchen, fully equipped and personalized with top quality appliances. Covered sunny terraces, beautiful tropical outdoor area with waterfalls, outdoor lounges, solarium and chill out and outdoor dining area that invite you to relax. It is worth mentioning a 7 x 3 saltwater pool, a sauna for 8 pax, a Technogym fitness on the ground floor next to the home cinema and another game area with a bar. Environmentally friendly and energy efficient property in excellent condition, with home automation system, underfloor heating in bathrooms, air conditioning, double glazing, fitted wardrobes, dressing room with lighting, separate guest toilet, carport for two cars