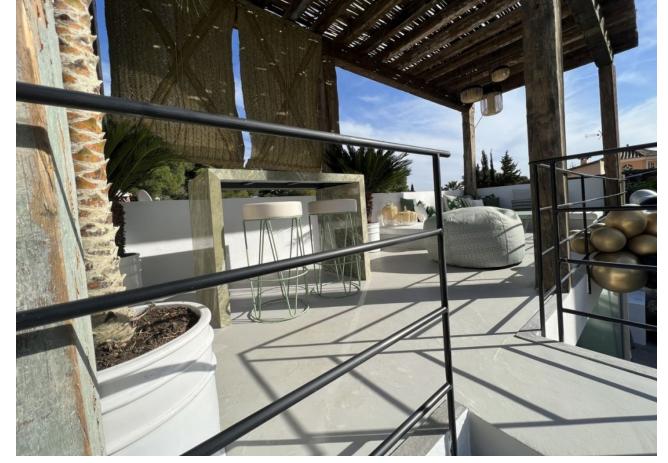

## Long Term Rental - House - Nueva Andalucía 8.500€ / Month

www.mibgroup.es +34 662 58 96 58 info@mibgroup.es

Ref.-ID: MIBGR4448158 Nueva Andalucía House

4

4

290 m2

550 m<sup>2</sup>

Absolutely stunning south facing villa just a few meters from Puerto Banus. The ultra-modern designed villa just 700 meters from the beach is significantly ahead of most of the best new properties on the market. Impressive attention to detail and architectural thought has gone into this property. Set on a 550 m2 plot, the 290 m2 contemporary villa has been created using cutting-edge technology and luxury materials. It has 4 serene bedrooms, one with a real fireplace and 3 magnificent bathrooms with luxurious freestanding oval bathtub, thermostatic showers. An open living room unites a lounge, a lounge with a fireplace perfect for movie nights, a bar and an open kitchen, fully equipped and personalized with top quality appliances. Covered sunny terraces, beautiful tropical outdoor area with waterfalls, outdoor lounges, solarium and chill out and outdoor dining area that invite you to relax. It is worth mentioning a 7 x 3 saltwater pool, a sauna for 8 pax, a Technogym fitness on the ground floor next to the home cinema and another game area with a bar. Environmentally friendly and energy efficient property in excellent condition, with home automation system, underfloor heating in bathrooms, air conditioning, double glazing, fitted wardrobes, dressing room with lighting, separate guest toilet, carport for two cars