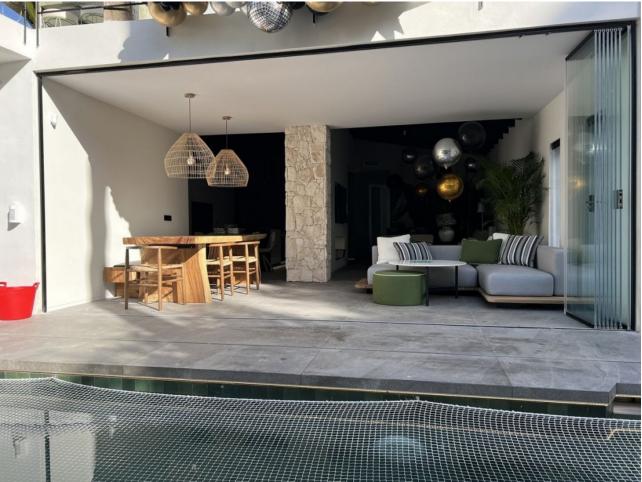

## Long Term Rental - House - Nueva Andalucía 8.500€ / Month

www.mibgroup.es +34 662 58 96 58 info@mibgroup.es

Ref.-ID: MIBGR4448158 Nueva Andalucía House

4

4

290 m2

550 m<sup>2</sup>

Absolutely stunning south facing villa just a few meters from Puerto Banus. The ultra-modern designed villa just 700 meters from the beach is significantly ahead of most of the best new properties on the market. Impressive attention to detail and architectural thought has gone into this property. Set on a 550 m2 plot, the 290 m2 contemporary villa has been created using cutting-edge technology and luxury materials. It has 4 serene bedrooms, one with a real fireplace and 3 magnificent bathrooms with luxurious freestanding oval bathtub, thermostatic showers. An open living room unites a lounge, a lounge with a fireplace perfect for movie nights, a bar and an open kitchen, fully equipped and personalized with top quality appliances. Covered sunny terraces, beautiful tropical outdoor area with waterfalls, outdoor lounges, solarium and chill out and outdoor dining area that invite you to relax. It is worth mentioning a 7 x 3 saltwater pool, a sauna for 8 pax, a Technogym fitness on the ground floor next to the home cinema and another game area with a bar. Environmentally friendly and energy efficient property in excellent condition, with home automation system, underfloor heating in bathrooms, air conditioning, double glazing, fitted wardrobes, dressing room with lighting, separate guest toilet, carport for two cars