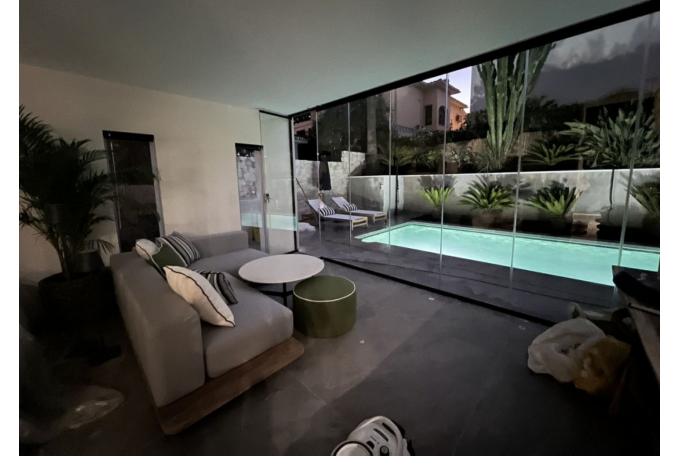

## Long Term Rental - House - Nueva Andalucía 8.500€ / Month

www.mibgroup.es +34 662 58 96 58 info@mibgroup.es

Ref.-ID: MIBGR4448158 Nueva Andalucía House

4

4

290 m2

550 m<sup>2</sup>

Absolutely stunning south facing villa just a few meters from Puerto Banus. The ultra-modern designed villa just 700 meters from the beach is significantly ahead of most of the best new properties on the market. Impressive attention to detail and architectural thought has gone into this property. Set on a 550 m2 plot, the 290 m2 contemporary villa has been created using cutting-edge technology and luxury materials. It has 4 serene bedrooms, one with a real fireplace and 3 magnificent bathrooms with luxurious freestanding oval bathtub, thermostatic showers. An open living room unites a lounge, a lounge with a fireplace perfect for movie nights, a bar and an open kitchen, fully equipped and personalized with top quality appliances. Covered sunny terraces, beautiful tropical outdoor area with waterfalls, outdoor lounges, solarium and chill out and outdoor dining area that invite you to relax. It is worth mentioning a 7 x 3 saltwater pool, a sauna for 8 pax, a Technogym fitness on the ground floor next to the home cinema and another game area with a bar. Environmentally friendly and energy efficient property in excellent condition, with home automation system, underfloor heating in bathrooms, air conditioning, double glazing, fitted wardrobes, dressing room with lighting, separate guest toilet, carport for two cars