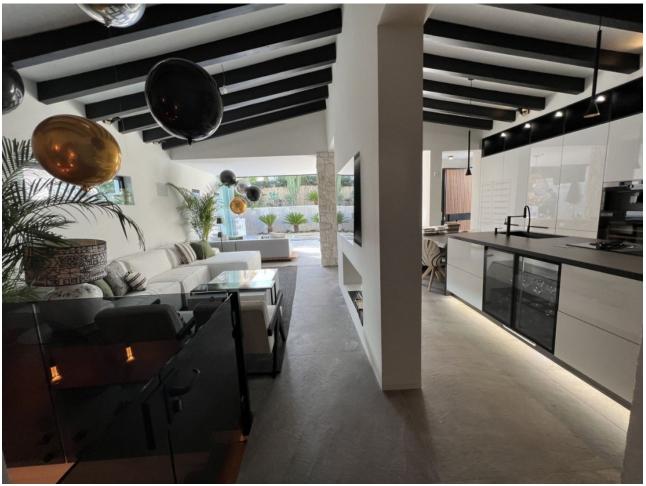

## Long Term Rental - House - Nueva Andalucía 8.500€ / Month

www.mibgroup.es +34 662 58 96 58 info@mibgroup.es

Ref.-ID: MIBGR4448158 Nueva Andalucía House

4

4

290 m2

550 m<sup>2</sup>

Absolutely stunning south facing villa just a few meters from Puerto Banus. The ultra-modern designed villa just 700 meters from the beach is significantly ahead of most of the best new properties on the market. Impressive attention to detail and architectural thought has gone into this property. Set on a 550 m2 plot, the 290 m2 contemporary villa has been created using cutting-edge technology and luxury materials. It has 4 serene bedrooms, one with a real fireplace and 3 magnificent bathrooms with luxurious freestanding oval bathtub, thermostatic showers. An open living room unites a lounge, a lounge with a fireplace perfect for movie nights, a bar and an open kitchen, fully equipped and personalized with top quality appliances. Covered sunny terraces, beautiful tropical outdoor area with waterfalls, outdoor lounges, solarium and chill out and outdoor dining area that invite you to relax. It is worth mentioning a 7 x 3 saltwater pool, a sauna for 8 pax, a Technogym fitness on the ground floor next to the home cinema and another game area with a bar. Environmentally friendly and energy efficient property in excellent condition, with home automation system, underfloor heating in bathrooms, air conditioning, double glazing, fitted wardrobes, dressing room with lighting, separate guest toilet, carport for two cars