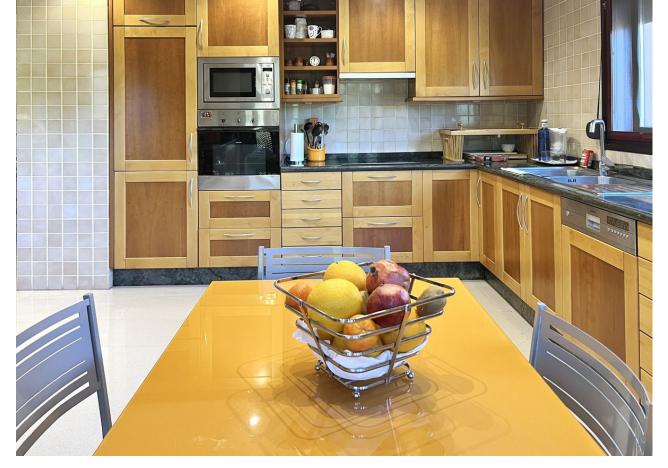

## Long Term Rental - Apartment - Nueva Andalucía 7.500€ / Month

www.mibgroup.es +34 662 58 96 58 info@mibgroup.es

Ref.-ID: MIBGR4502374 Nueva Andalucía Apartment

Luxury

3

3

280 m2

"A three bedroom duplex penthouse in La Alzambra Hill Club, a 24hr gated and secure development, set on lush tropical gardens with waterfalls, communal swimming pool and a gymnasium. The east facing property offers spacious accommodation distributed over two floors comprising of, on the entrance floor, there is a large combined lounge and dining room with a fireplace and direct access to the corner terrace. The fully equipped kitchen is top of the range and finished to the highest quality with large wooden windows that give a wonderful view of the mountains, with breakfast area and a laundry room. The master bedroom en suite with a hydro-massage bath and a dressing room also have direct access to the terrace and a guest cloakroom. On the upper floor, there are two bedrooms en suite, one of them with a dressing room, the two bedrooms have access to the large solarium terrace on the corner.