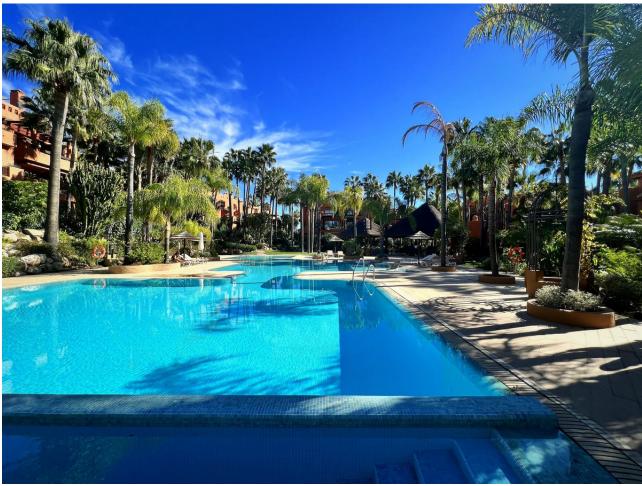

## Long Term Rental - Apartment - Nueva Andalucía 7.500€ / Month

www.mibgroup.es +34 662 58 96 58 info@mibgroup.es

Ref.-ID: MIBGR4502374 Nueva Andalucía Apartment

Luxury

3

3

280 m2

"A three bedroom duplex penthouse in La Alzambra Hill Club, a 24hr gated and secure development, set on lush tropical gardens with waterfalls, communal swimming pool and a gymnasium. The east facing property offers spacious accommodation distributed over two floors comprising of, on the entrance floor, there is a large combined lounge and dining room with a fireplace and direct access to the corner terrace. The fully equipped kitchen is top of the range and finished to the highest quality with large wooden windows that give a wonderful view of the mountains, with breakfast area and a laundry room. The master bedroom en suite with a hydro-massage bath and a dressing room also have direct access to the terrace and a guest cloakroom. On the upper floor, there are two bedrooms en suite, one of them with a dressing room, the two bedrooms have access to the large solarium terrace on the corner.

| Setting Close To Port Close To Shops Close To Schools Close To Marina Urbanisation | Orientation South East South South South West                                    | <b>Condition</b> Excellent                                                                                                                                                     | Pool<br>Communal                                       |
|------------------------------------------------------------------------------------|----------------------------------------------------------------------------------|--------------------------------------------------------------------------------------------------------------------------------------------------------------------------------|--------------------------------------------------------|
| Climate Control Air Conditioning                                                   | Views Sea Panoramic Garden Pool                                                  | Features Covered Terrace Lift Fitted Wardrobes Near Transport Private Terrace WiFi Gym Sauna Storage Room Ensuite Bathroom Marble Flooring Barbeque Double Glazing Fiber Optic | Furniture    Optional                                  |
| Garden Communal Category                                                           | Security Gated Complex Electric Blinds Entry Phone Alarm System 24 Hour Security | Parking Underground Garage More Than One                                                                                                                                       | <b>Utilities</b> Electricity Drinkable Water Telephone |