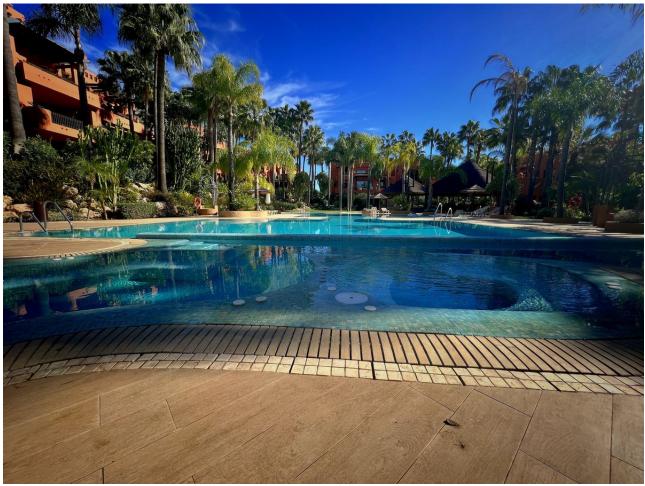

## Long Term Rental - Apartment - Nueva Andalucía 7.500€ / Month

www.mibgroup.es +34 662 58 96 58 info@mibgroup.es

Ref.-ID: MIBGR4502374 Nueva Andalucía Apartment

Luxury

3

3

280 m2

"A three bedroom duplex penthouse in La Alzambra Hill Club, a 24hr gated and secure development, set on lush tropical gardens with waterfalls, communal swimming pool and a gymnasium. The east facing property offers spacious accommodation distributed over two floors comprising of, on the entrance floor, there is a large combined lounge and dining room with a fireplace and direct access to the corner terrace. The fully equipped kitchen is top of the range and finished to the highest quality with large wooden windows that give a wonderful view of the mountains, with breakfast area and a laundry room. The master bedroom en suite with a hydro-massage bath and a dressing room also have direct access to the terrace and a guest cloakroom. On the upper floor, there are two bedrooms en suite, one of them with a dressing room, the two bedrooms have access to the large solarium terrace on the corner.

| Setting Close To Port Close To Shops Close To Schools Close To Marina Urbanisation | Orientation South East South South South West                                    | <b>Condition</b> Excellent                                                                                                                                                     | Pool<br>Communal                                       |
|------------------------------------------------------------------------------------|----------------------------------------------------------------------------------|--------------------------------------------------------------------------------------------------------------------------------------------------------------------------------|--------------------------------------------------------|
| Climate Control Air Conditioning                                                   | Views Sea Panoramic Garden Pool                                                  | Features Covered Terrace Lift Fitted Wardrobes Near Transport Private Terrace WiFi Gym Sauna Storage Room Ensuite Bathroom Marble Flooring Barbeque Double Glazing Fiber Optic | Furniture    Optional                                  |
| Garden Communal Category                                                           | Security Gated Complex Electric Blinds Entry Phone Alarm System 24 Hour Security | Parking Underground Garage More Than One                                                                                                                                       | <b>Utilities</b> Electricity Drinkable Water Telephone |