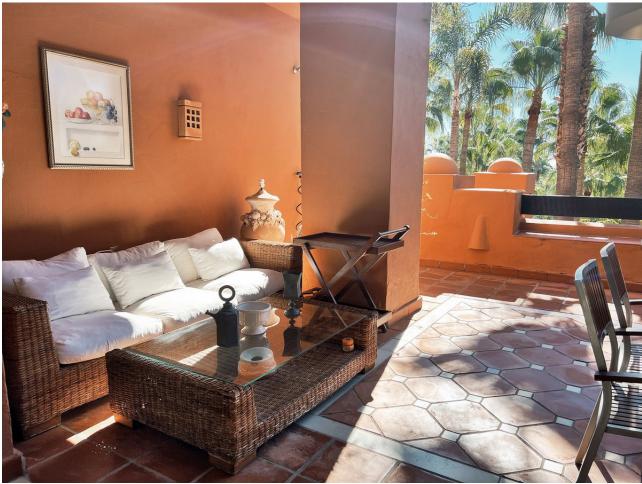

## Long Term Rental - Apartment - Nueva Andalucía 7.500€ / Month

www.mibgroup.es +34 662 58 96 58 info@mibgroup.es

Ref.-ID: MIBGR4502374 Nueva Andalucía Apartment

Luxury

3

3

280 m2

"A three bedroom duplex penthouse in La Alzambra Hill Club, a 24hr gated and secure development, set on lush tropical gardens with waterfalls, communal swimming pool and a gymnasium. The east facing property offers spacious accommodation distributed over two floors comprising of, on the entrance floor, there is a large combined lounge and dining room with a fireplace and direct access to the corner terrace. The fully equipped kitchen is top of the range and finished to the highest quality with large wooden windows that give a wonderful view of the mountains, with breakfast area and a laundry room. The master bedroom en suite with a hydro-massage bath and a dressing room also have direct access to the terrace and a guest cloakroom. On the upper floor, there are two bedrooms en suite, one of them with a dressing room, the two bedrooms have access to the large solarium terrace on the corner.