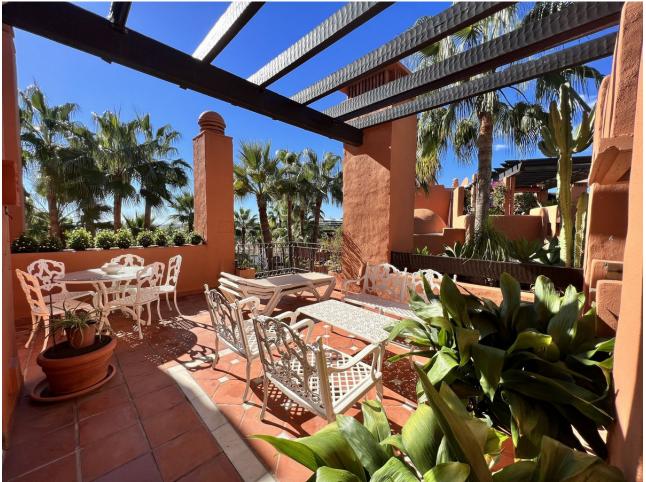

## Long Term Rental - Apartment - Nueva Andalucía 7.500€ / Month

www.mibgroup.es +34 662 58 96 58 info@mibgroup.es

Ref.-ID: MIBGR4502374 Nueva Andalucía Apartment

Luxury

3

3

280 m2

"A three bedroom duplex penthouse in La Alzambra Hill Club, a 24hr gated and secure development, set on lush tropical gardens with waterfalls, communal swimming pool and a gymnasium. The east facing property offers spacious accommodation distributed over two floors comprising of, on the entrance floor, there is a large combined lounge and dining room with a fireplace and direct access to the corner terrace. The fully equipped kitchen is top of the range and finished to the highest quality with large wooden windows that give a wonderful view of the mountains, with breakfast area and a laundry room. The master bedroom en suite with a hydro-massage bath and a dressing room also have direct access to the terrace and a guest cloakroom. On the upper floor, there are two bedrooms en suite, one of them with a dressing room, the two bedrooms have access to the large solarium terrace on the corner.