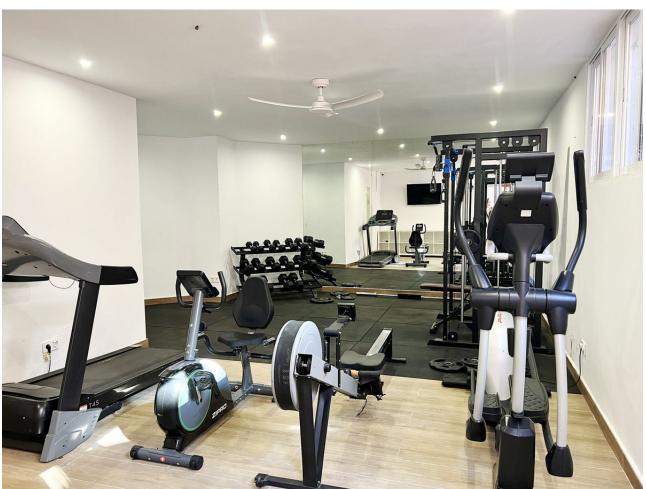

| Setting Close To Port Close To Shops Close To Schools Close To Marina Urbanisation | Orientation South East South South South West                                    | <b>Condition</b> Excellent                                                                                                                                                     | Pool<br>Communal                                       |
|------------------------------------------------------------------------------------|----------------------------------------------------------------------------------|--------------------------------------------------------------------------------------------------------------------------------------------------------------------------------|--------------------------------------------------------|
| Climate Control Air Conditioning                                                   | Views Sea Panoramic Garden Pool                                                  | Features Covered Terrace Lift Fitted Wardrobes Near Transport Private Terrace WiFi Gym Sauna Storage Room Ensuite Bathroom Marble Flooring Barbeque Double Glazing Fiber Optic | Furniture    Optional                                  |
| Garden Communal Category                                                           | Security Gated Complex Electric Blinds Entry Phone Alarm System 24 Hour Security | Parking Underground Garage More Than One                                                                                                                                       | <b>Utilities</b> Electricity Drinkable Water Telephone |