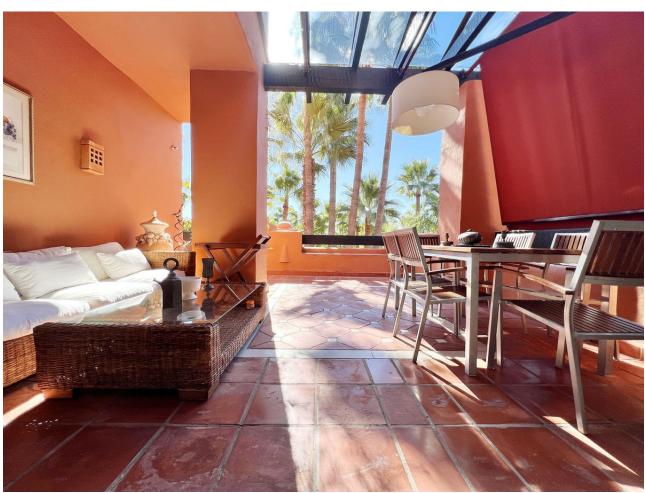

## Long Term Rental - Apartment - Nueva Andalucía 7.500€ / Month

www.mibgroup.es +34 662 58 96 58 info@mibgroup.es

Ref.-ID: MIBGR4502374 Nueva Andalucía Apartment

Luxury

3

3

280 m2

"A three bedroom duplex penthouse in La Alzambra Hill Club, a 24hr gated and secure development, set on lush tropical gardens with waterfalls, communal swimming pool and a gymnasium. The east facing property offers spacious accommodation distributed over two floors comprising of, on the entrance floor, there is a large combined lounge and dining room with a fireplace and direct access to the corner terrace. The fully equipped kitchen is top of the range and finished to the highest quality with large wooden windows that give a wonderful view of the mountains, with breakfast area and a laundry room. The master bedroom en suite with a hydro-massage bath and a dressing room also have direct access to the terrace and a guest cloakroom. On the upper floor, there are two bedrooms en suite, one of them with a dressing room, the two bedrooms have access to the large solarium terrace on the corner.