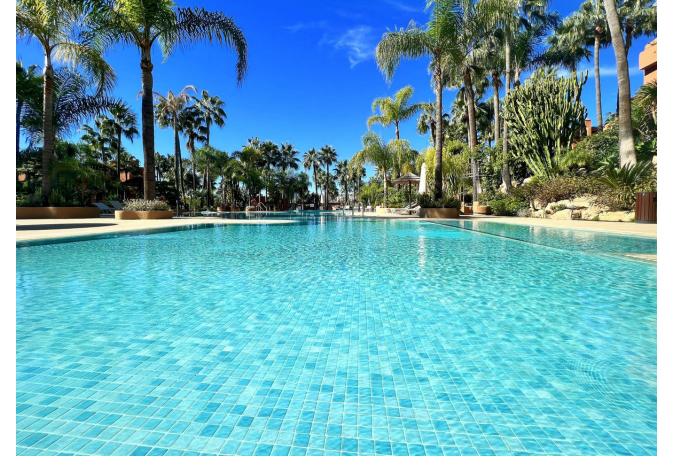

## Long Term Rental - Apartment - Nueva Andalucía 7.500€ / Month

www.mibgroup.es +34 662 58 96 58 info@mibgroup.es

Ref.-ID: MIBGR4502374 Nueva Andalucía Apartment

Luxury

3

3

280 m2

"A three bedroom duplex penthouse in La Alzambra Hill Club, a 24hr gated and secure development, set on lush tropical gardens with waterfalls, communal swimming pool and a gymnasium. The east facing property offers spacious accommodation distributed over two floors comprising of, on the entrance floor, there is a large combined lounge and dining room with a fireplace and direct access to the corner terrace. The fully equipped kitchen is top of the range and finished to the highest quality with large wooden windows that give a wonderful view of the mountains, with breakfast area and a laundry room. The master bedroom en suite with a hydro-massage bath and a dressing room also have direct access to the terrace and a guest cloakroom. On the upper floor, there are two bedrooms en suite, one of them with a dressing room, the two bedrooms have access to the large solarium terrace on the corner.

| Setting Close To Port Close To Shops Close To Schools Close To Marina Urbanisation | Orientation South East South South South West                                    | <b>Condition</b> Excellent                                                                                                                                                     | Pool<br>Communal                                       |
|------------------------------------------------------------------------------------|----------------------------------------------------------------------------------|--------------------------------------------------------------------------------------------------------------------------------------------------------------------------------|--------------------------------------------------------|
| Climate Control Air Conditioning                                                   | Views Sea Panoramic Garden Pool                                                  | Features Covered Terrace Lift Fitted Wardrobes Near Transport Private Terrace WiFi Gym Sauna Storage Room Ensuite Bathroom Marble Flooring Barbeque Double Glazing Fiber Optic | Furniture    Optional                                  |
| Garden Communal Category                                                           | Security Gated Complex Electric Blinds Entry Phone Alarm System 24 Hour Security | Parking Underground Garage More Than One                                                                                                                                       | <b>Utilities</b> Electricity Drinkable Water Telephone |