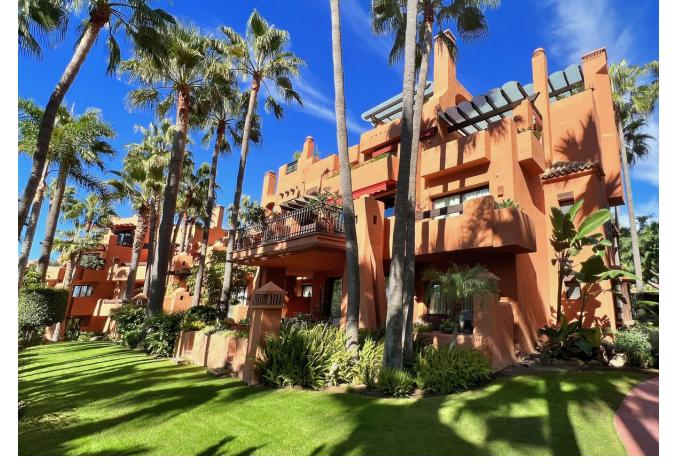

## Long Term Rental - Apartment - Nueva Andalucía 7.500€ / Month

www.mibgroup.es +34 662 58 96 58 info@mibgroup.es

Ref.-ID: MIBGR4502374 Nueva Andalucía Apartment

Luxury

3

3

280 m2

"A three bedroom duplex penthouse in La Alzambra Hill Club, a 24hr gated and secure development, set on lush tropical gardens with waterfalls, communal swimming pool and a gymnasium. The east facing property offers spacious accommodation distributed over two floors comprising of, on the entrance floor, there is a large combined lounge and dining room with a fireplace and direct access to the corner terrace. The fully equipped kitchen is top of the range and finished to the highest quality with large wooden windows that give a wonderful view of the mountains, with breakfast area and a laundry room. The master bedroom en suite with a hydro-massage bath and a dressing room also have direct access to the terrace and a guest cloakroom. On the upper floor, there are two bedrooms en suite, one of them with a dressing room, the two bedrooms have access to the large solarium terrace on the corner.