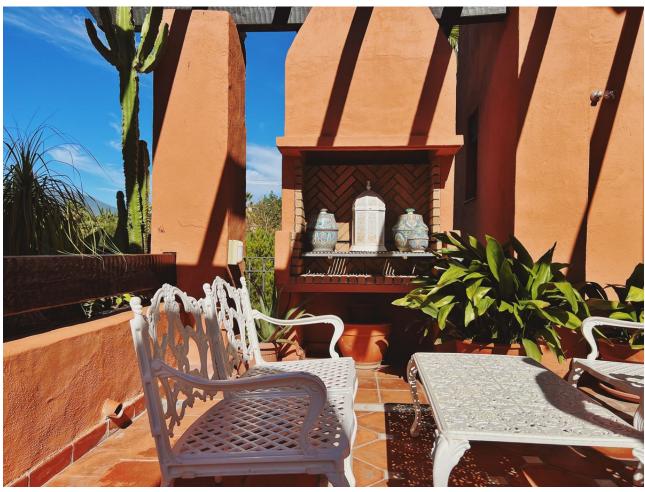

## Long Term Rental - Apartment - Nueva Andalucía 7.500€ / Month

www.mibgroup.es +34 662 58 96 58 info@mibgroup.es

Ref.-ID: MIBGR4502374 Nueva Andalucía Apartment

Luxury

3

3

280 m2

"A three bedroom duplex penthouse in La Alzambra Hill Club, a 24hr gated and secure development, set on lush tropical gardens with waterfalls, communal swimming pool and a gymnasium. The east facing property offers spacious accommodation distributed over two floors comprising of, on the entrance floor, there is a large combined lounge and dining room with a fireplace and direct access to the corner terrace. The fully equipped kitchen is top of the range and finished to the highest quality with large wooden windows that give a wonderful view of the mountains, with breakfast area and a laundry room. The master bedroom en suite with a hydro-massage bath and a dressing room also have direct access to the terrace and a guest cloakroom. On the upper floor, there are two bedrooms en suite, one of them with a dressing room, the two bedrooms have access to the large solarium terrace on the corner.