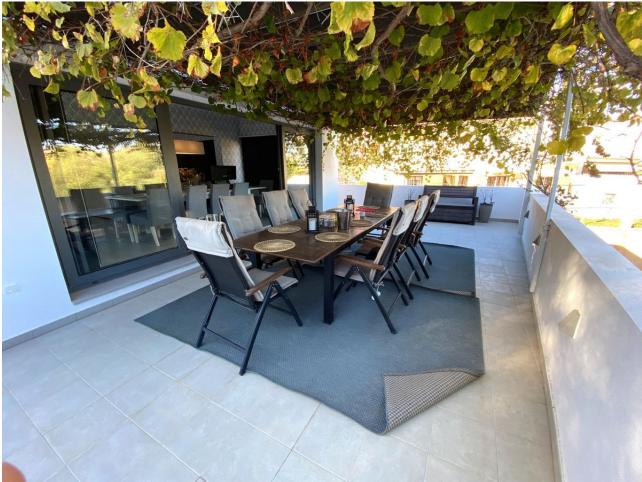

Luxurious villa for LONG TERM rental in El Faro, Mijas. Villa for long-term rental is located in a very quiet and private area, a few minutes walk from the beach. Villa with a lot of privacy on the first floor has 3 bedrooms, 2 of them en-suite and with access to different terraces, 3 bathrooms, equipped kitchen and huge living room with access to the terrace and pool with garden with its rest areas and barbecues. gas and firewood. On the ground floor there is one more apartment that has a bedroom, bathroom, living room and a small kitchen with. On the roof there is a huge terrace with a jacuzzi and a seating area with sea views.