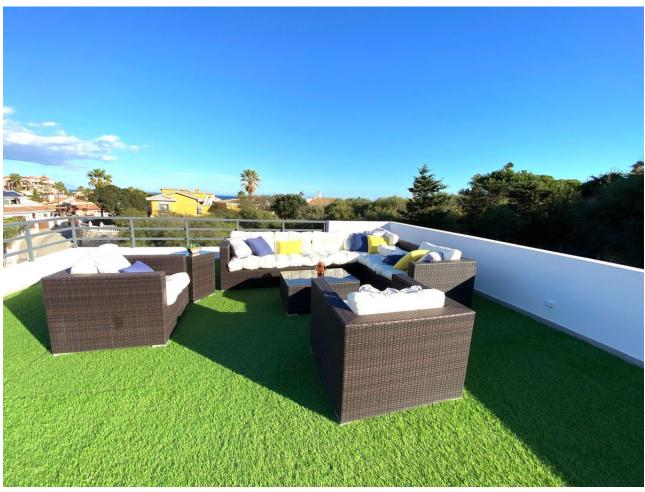

Luxurious villa for LONG TERM rental in El Faro, Mijas. Villa for long-term rental is located in a very quiet and private area, a few minutes walk from the beach. Villa with a lot of privacy on the first floor has 3 bedrooms, 2 of them en-suite and with access to different terraces, 3 bathrooms, equipped kitchen and huge living room with access to the terrace and pool with garden with its rest areas and barbecues. gas and firewood. On the ground floor there is one more apartment that has a bedroom, bathroom, living room and a small kitchen with. On the roof there is a huge terrace with a jacuzzi and a seating area with sea views.