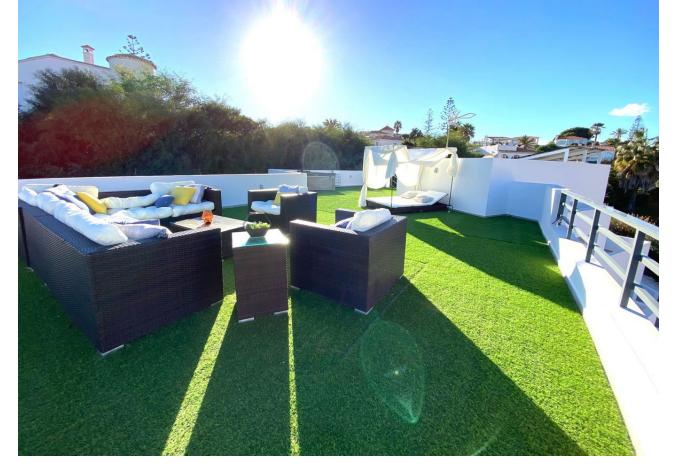

Luxurious villa for LONG TERM rental in El Faro, Mijas. Villa for long-term rental is located in a very quiet and private area, a few minutes walk from the beach. Villa with a lot of privacy on the first floor has 3 bedrooms, 2 of them en-suite and with access to different terraces, 3 bathrooms, equipped kitchen and huge living room with access to the terrace and pool with garden with its rest areas and barbecues. gas and firewood. On the ground floor there is one more apartment that has a bedroom, bathroom, living room and a small kitchen with. On the roof there is a huge terrace with a jacuzzi and a seating area with sea views.