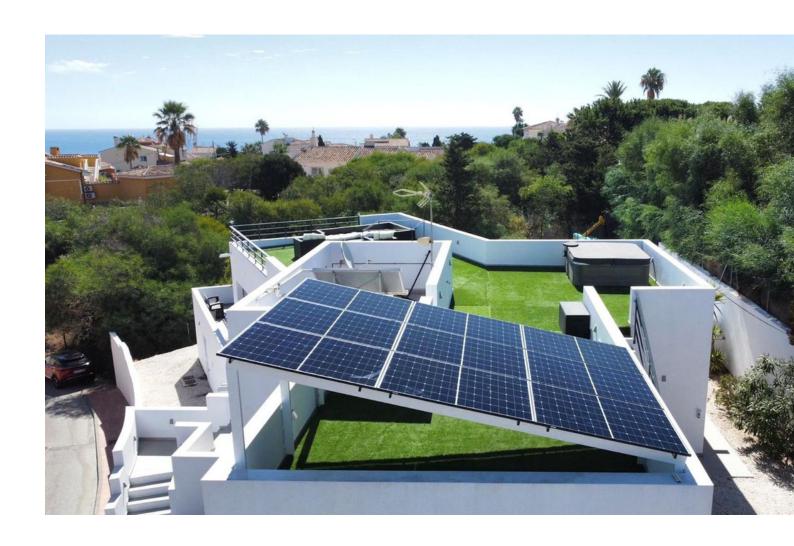

Luxurious villa for LONG TERM rental in El Faro, Mijas. Villa for long-term rental is located in a very quiet and private area, a few minutes walk from the beach. Villa with a lot of privacy on the first floor has 3 bedrooms, 2 of them en-suite and with access to different terraces, 3 bathrooms, equipped kitchen and huge living room with access to the terrace and pool with garden with its rest areas and barbecues. gas and firewood. On the ground floor there is one more apartment that has a bedroom, bathroom, living room and a small kitchen with. On the roof there is a huge terrace with a jacuzzi and a seating area with sea views.