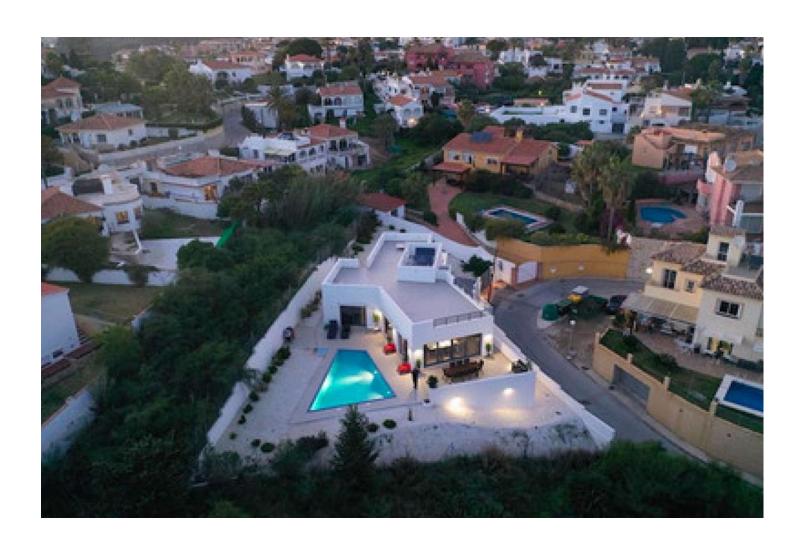

Luxurious villa for LONG TERM rental in El Faro, Mijas. Villa for long-term rental is located in a very quiet and private area, a few minutes walk from the beach. Villa with a lot of privacy on the first floor has 3 bedrooms, 2 of them en-suite and with access to different terraces, 3 bathrooms, equipped kitchen and huge living room with access to the terrace and pool with garden with its rest areas and barbecues. gas and firewood. On the ground floor there is one more apartment that has a bedroom, bathroom, living room and a small kitchen with. On the roof there is a huge terrace with a jacuzzi and a seating area with sea views.

| Setting  Beachside  Close To Golf  Close To Shops  Close To Sea  Close To Town | Orientation South                        | <b>Condition</b> Excellent                                                                                                                                                    | Pool Private              |
|--------------------------------------------------------------------------------|------------------------------------------|-------------------------------------------------------------------------------------------------------------------------------------------------------------------------------|---------------------------|
| Climate Control  Air Conditioning  Hot A/C  Cold A/C                           | Views Sea Mountain Panoramic Garden Pool | Features Covered Terrace Fitted Wardrobes Near Transport Private Terrace Solarium Satellite TV WiFi Storage Room Ensuite Bathroom Jacuzzi Barbeque Double Glazing Fiber Optic | Furniture Fully Furnished |
| Kitchen Fully Fitted                                                           | <b>Garden</b> Private                    | Security Gated Complex Entry Phone Alarm System                                                                                                                               | Parking Private           |
| Category                                                                       |                                          |                                                                                                                                                                               |                           |