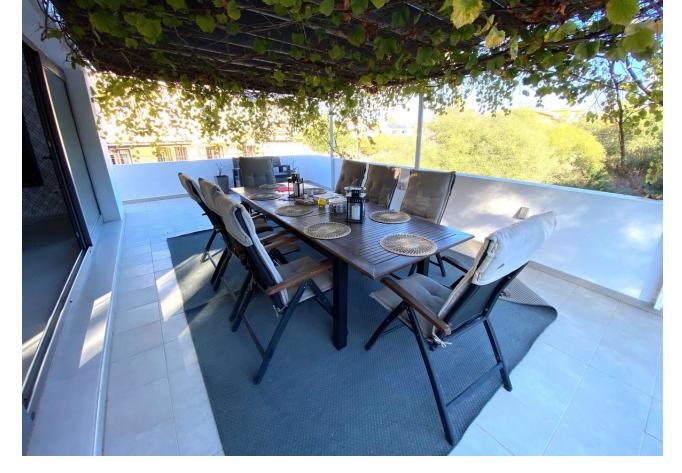

Luxurious villa for LONG TERM rental in El Faro, Mijas. Villa for long-term rental is located in a very quiet and private area, a few minutes walk from the beach. Villa with a lot of privacy on the first floor has 3 bedrooms, 2 of them en-suite and with access to different terraces, 3 bathrooms, equipped kitchen and huge living room with access to the terrace and pool with garden with its rest areas and barbecues. gas and firewood. On the ground floor there is one more apartment that has a bedroom, bathroom, living room and a small kitchen with. On the roof there is a huge terrace with a jacuzzi and a seating area with sea views.