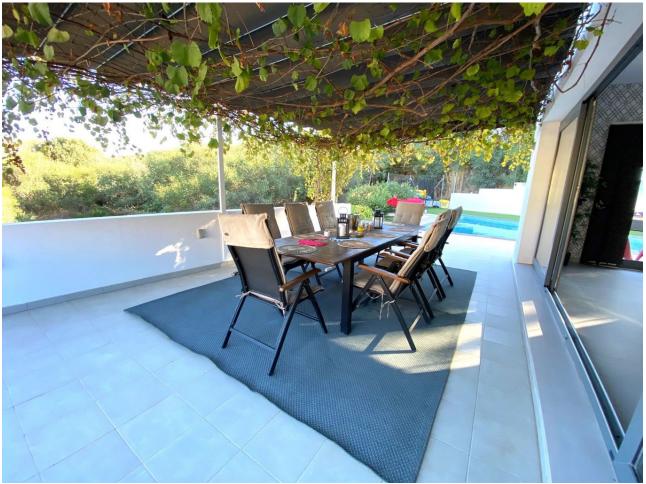

Luxurious villa for LONG TERM rental in El Faro, Mijas. Villa for long-term rental is located in a very quiet and private area, a few minutes walk from the beach. Villa with a lot of privacy on the first floor has 3 bedrooms, 2 of them en-suite and with access to different terraces, 3 bathrooms, equipped kitchen and huge living room with access to the terrace and pool with garden with its rest areas and barbecues. gas and firewood. On the ground floor there is one more apartment that has a bedroom, bathroom, living room and a small kitchen with. On the roof there is a huge terrace with a jacuzzi and a seating area with sea views.