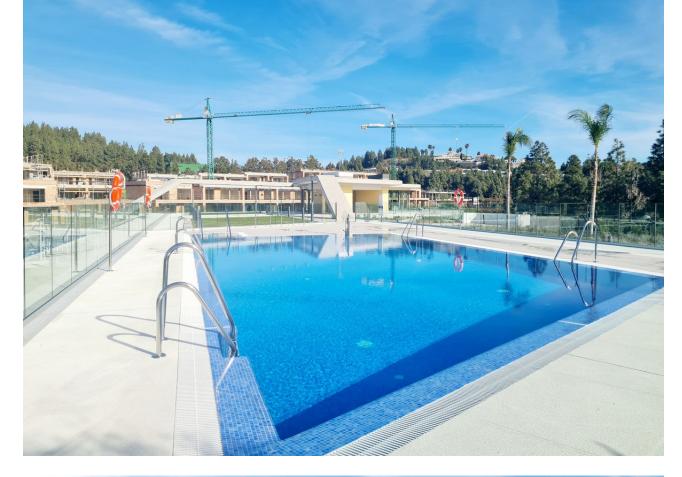

## Long Term Rental - House - Mijas Costa 4.100€ / Month

www.mibgroup.es +34 662 58 96 58 info@mibgroup.es

Ref.-ID: MIBGR4582363 Mijas Costa House

3

2 5

218 m2

20 m2

Eden Resort & Club is a luxurious development of exclusive three and four-bedroom townhomes located on the southern Spanish coastline. The resort overlooks the renowned El Chaparral Golf Course and boasts spectacular sea views. The residences offer well-distributed interior spaces with generous covered and uncovered terraces, maximizing views from over-sized triple aspect doors and windows. Each residence is finished to a very high standard with porcelain flooring and neutral tones throughout. The development features a communal pool, health club, spa, and an exclusive concierge service, providing a perfect spot for enjoying every aspect of luxury living on the Costa del Sol

| Setting  Beachfront  Beachside  Close To Golf  Close To Shops  Close To Sea  Close To Town  Close To Schools  Close To Forest  Urbanisation | Orientation  ✓ South                                               | Condition Excellent New Construction                                                                                                                   | Pool Communal             |
|---------------------------------------------------------------------------------------------------------------------------------------------|--------------------------------------------------------------------|--------------------------------------------------------------------------------------------------------------------------------------------------------|---------------------------|
| Climate Control  Air Conditioning  Hot A/C  Cold A/C                                                                                        | Views Sea Pool Forest Street                                       | Features Covered Terrace Fitted Wardrobes Private Terrace Gym Sauna Tennis Court Storage Room Marble Flooring Jacuzzi Barbeque Double Glazing Domotics | Furniture Fully Furnished |
| Kitchen Fully Fitted                                                                                                                        | Garden Communal                                                    | Security Gated Complex Electric Blinds Entry Phone                                                                                                     | Parking<br>Garage         |
| <b>Utilities</b> ✓ Electricity ✓ Drinkable Water                                                                                            | Category Bargain Beachfront Golf Holiday Homes Luxury Contemporary |                                                                                                                                                        |                           |