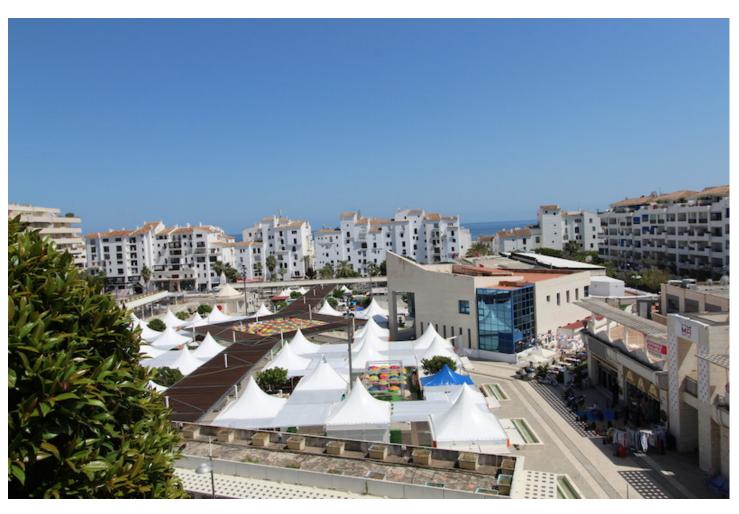

## Long Term Rental - Apartment - Puerto Banús 3.800€ / Month

www.mibgroup.es +34 662 58 96 58 info@mibgroup.es

4

4

190 m<sup>2</sup>

Penthouse of 4 bedrooms, in the Heart of Puerto Banus, the development enjoy of communal Pool, reception, security, The penthouse is Semi Duplex comprises as following: 2 floors, the 1 one has hall entrance, on the right hand side is the kitchen, with separate laundry room, leading access to the living and dinning area, the spacious living room have fire place, spacious terrace L shape with stunning open views and sea view, the hall lead access to the four bedrooms, the three bedrooms en suite, and the fourth bedroom shares a complete bathroom. The 2 floor has souna room and large private roof with porch. The property located in a Prime location, its interesting as a Holiday's home, investment, and permanent residence.