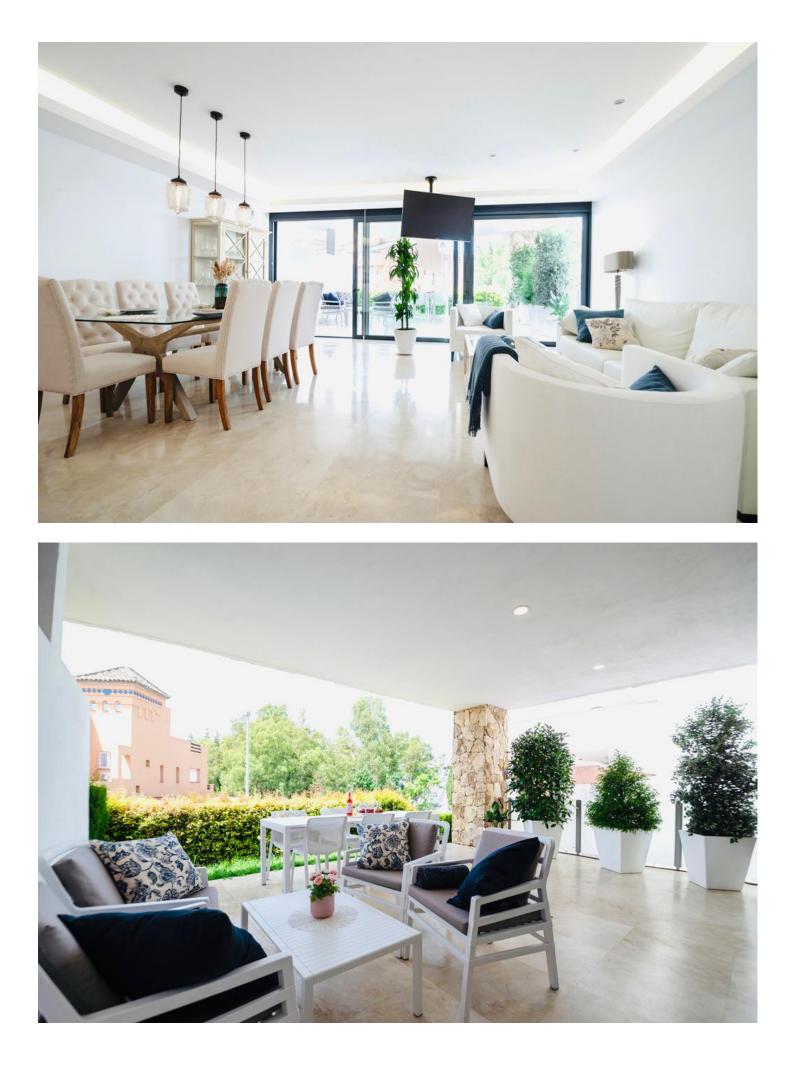

190 m2

AVAILABLE LONG TERM a) January - June / September-December (without July&August) - 7.000/month b) January -December (whole year) - 10.500/month AVAILABLE SHORT TERM: High Season 7,000 Per Week (July-August) With the three different floors we can comfortably accommodate 8 people in 3 separate bedrooms. All rooms are equipped with climate control and underfloor heating. Because of its location at the top left of the complex, you can enjoy spectacular sea views from the roof terrace. The private roof terrace with lounge, dining room, outdoor kitchen, BBQ and refreshing shower is undoubtedly the favorite place of most visitors! The south-west orientation guarantees sunshine on all three terraces. Underground there is a private garage. The ground floor consists of a spacious dining room and living room with leather sofas and smart LED TV, a fully equipped open kitchen, separate guest toilet and pantry. From the living room there is direct access to the covered terrace with access to the beautiful private garden where you can sunbathe and the children can play outside. Marbella Senses is at a top location on the famous Golden Mile of Marbella, the place to be when you are in Marbella. Only five minutes walk to the beach at the Puente Romano Hotel, from where the Paseo Maritimo extends to the right up to Puerto Banús, and to the left into the center of Marbella. Within walking distance of the house you will find many fine restaurants, as well as shops, beach bars and shopping centers.