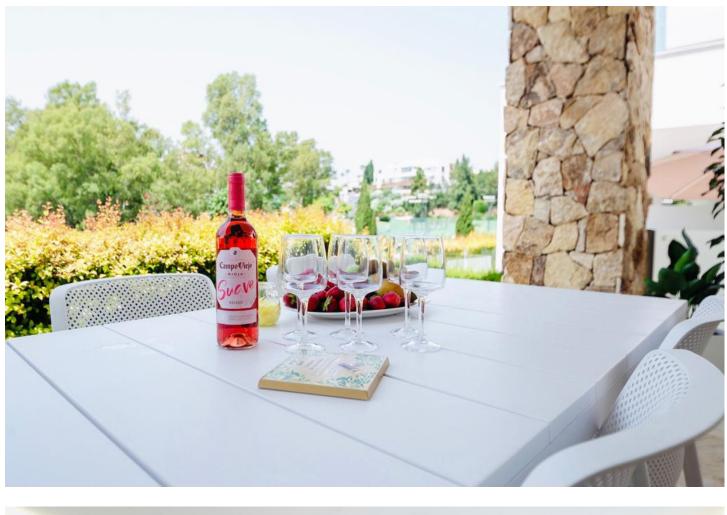

190 m2

AVAILABLE LONG TERM a) January - June / September-December (without July&August) - 7.000/month b) January -December (whole year) - 10.500/month AVAILABLE SHORT TERM: High Season 7,000 Per Week (July-August) With the three different floors we can comfortably accommodate 8 people in 3 separate bedrooms. All rooms are equipped with climate control and underfloor heating. Because of its location at the top left of the complex, you can enjoy spectacular sea views from the roof terrace. The private roof terrace with lounge, dining room, outdoor kitchen, BBQ and refreshing shower is undoubtedly the favorite place of most visitors! The south-west orientation guarantees sunshine on all three terraces. Underground there is a private garage. The ground floor consists of a spacious dining room and living room with leather sofas and smart LED TV, a fully equipped open kitchen, separate guest toilet and pantry. From the living room there is direct access to the covered terrace with access to the beautiful private garden where you can sunbathe and the children can play outside. Marbella Senses is at a top location on the famous Golden Mile of Marbella, the place to be when you are in Marbella. Only five minutes walk to the beach at the Puente Romano Hotel, from where the Paseo Maritimo extends to the right up to Puerto Banús, and to the left into the center of Marbella. Within walking distance of the house you will find many fine restaurants, as well as shops, beach bars and shopping centers.