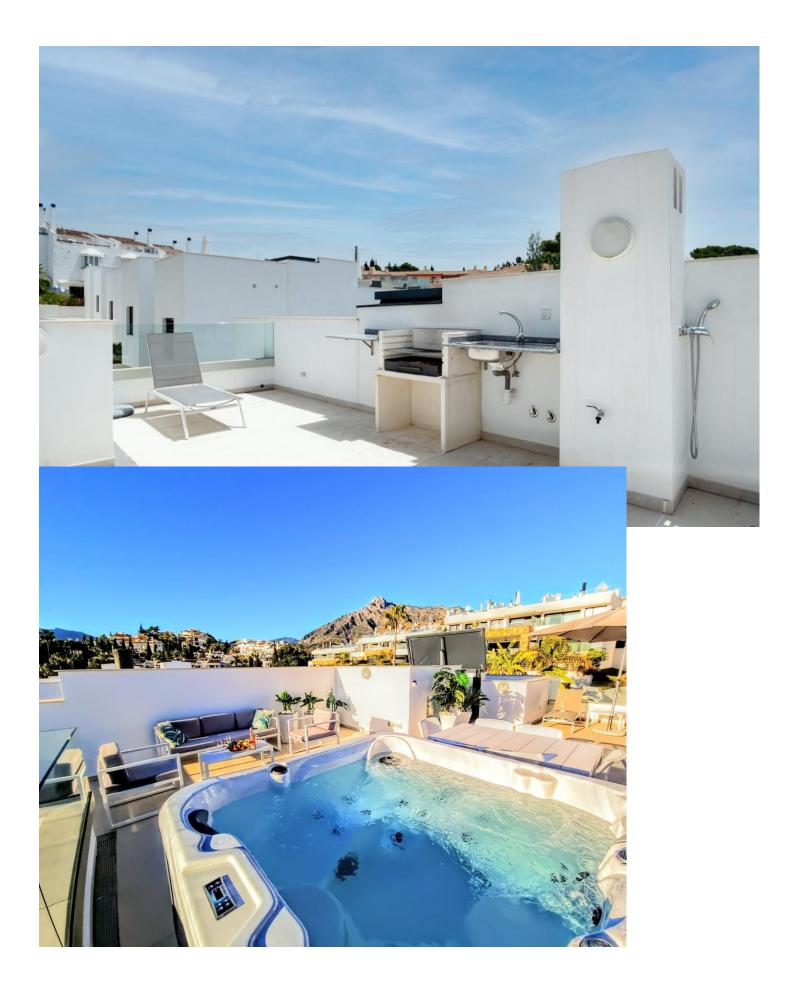

190 m2

AVAILABLE LONG TERM a) January - June / September-December (without July&August) - 7.000/month b) January -December (whole year) - 10.500/month AVAILABLE SHORT TERM: High Season 7,000 Per Week (July-August) With the three different floors we can comfortably accommodate 8 people in 3 separate bedrooms. All rooms are equipped with climate control and underfloor heating. Because of its location at the top left of the complex, you can enjoy spectacular sea views from the roof terrace. The private roof terrace with lounge, dining room, outdoor kitchen, BBQ and refreshing shower is undoubtedly the favorite place of most visitors! The south-west orientation guarantees sunshine on all three terraces. Underground there is a private garage. The ground floor consists of a spacious dining room and living room with leather sofas and smart LED TV, a fully equipped open kitchen, separate guest toilet and pantry. From the living room there is direct access to the covered terrace with access to the beautiful private garden where you can sunbathe and the children can play outside. Marbella Senses is at a top location on the famous Golden Mile of Marbella, the place to be when you are in Marbella. Only five minutes walk to the beach at the Puente Romano Hotel, from where the Paseo Maritimo extends to the right up to Puerto Banús, and to the left into the center of Marbella. Within walking distance of the house you will find many fine restaurants, as well as shops, beach bars and shopping centers.