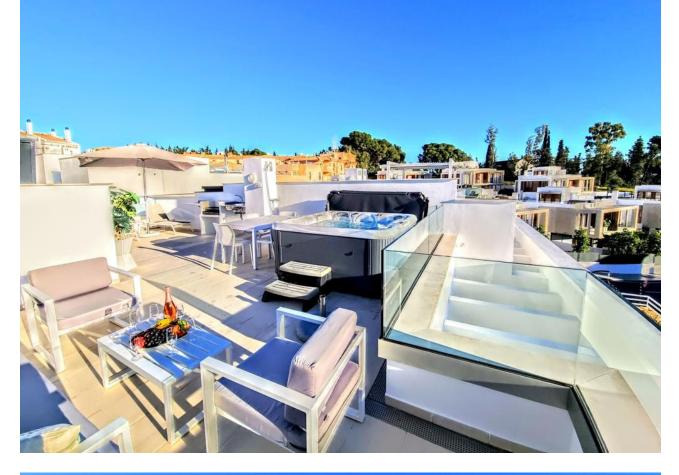

190 m2

AVAILABLE LONG TERM a) January - June / September-December (without July&August) - 7.000/month b) January -December (whole year) - 10.500/month AVAILABLE SHORT TERM: High Season 7,000 Per Week (July-August) With the three different floors we can comfortably accommodate 8 people in 3 separate bedrooms. All rooms are equipped with climate control and underfloor heating. Because of its location at the top left of the complex, you can enjoy spectacular sea views from the roof terrace. The private roof terrace with lounge, dining room, outdoor kitchen, BBQ and refreshing shower is undoubtedly the favorite place of most visitors! The south-west orientation guarantees sunshine on all three terraces. Underground there is a private garage. The ground floor consists of a spacious dining room and living room with leather sofas and smart LED TV, a fully equipped open kitchen, separate guest toilet and pantry. From the living room there is direct access to the covered terrace with access to the beautiful private garden where you can sunbathe and the children can play outside. Marbella Senses is at a top location on the famous Golden Mile of Marbella, the place to be when you are in Marbella. Only five minutes walk to the beach at the Puente Romano Hotel, from where the Paseo Maritimo extends to the right up to Puerto Banús, and to the left into the center of Marbella. Within walking distance of the house you will find many fine restaurants, as well as shops, beach bars and shopping centers.