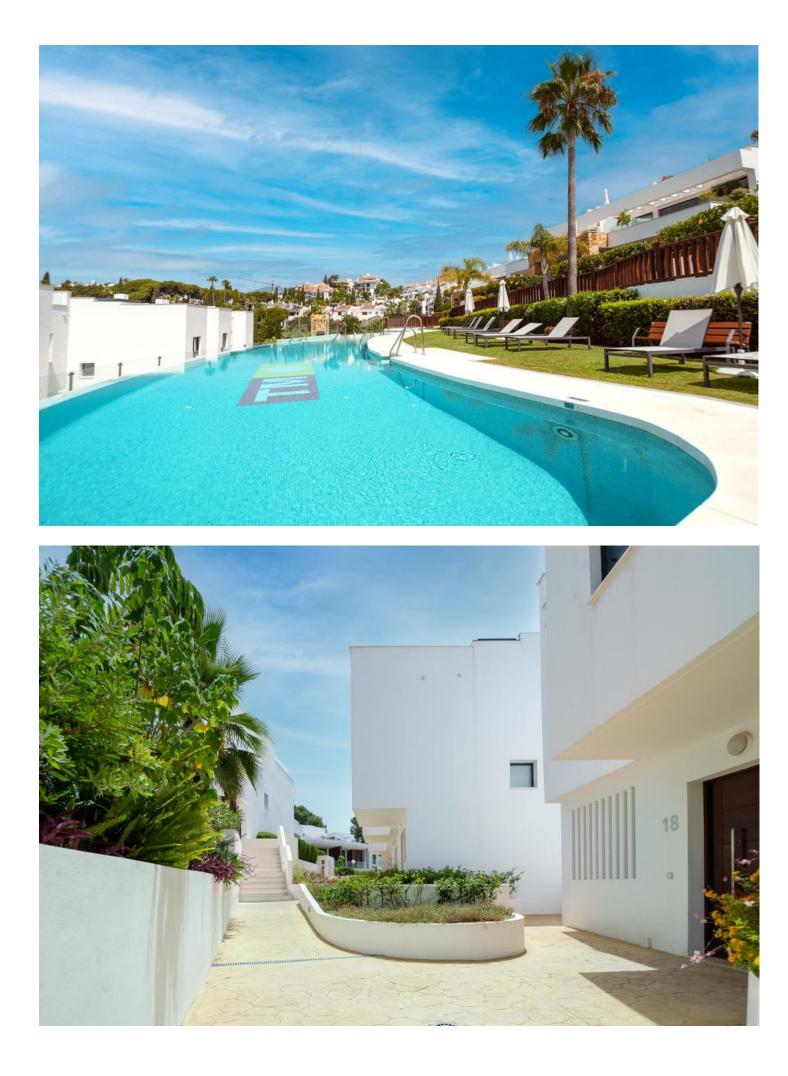

Setting Close To Golf Close To Town

3

Views Mountain Garden Pool

Garden Communal Orientation South

2.5

Features Covered Terrace Fitted Wardrobes Private Terrace Solarium Double Glazing

Security Electric Blinds Alarm System 24 Hour Security Pool Communal