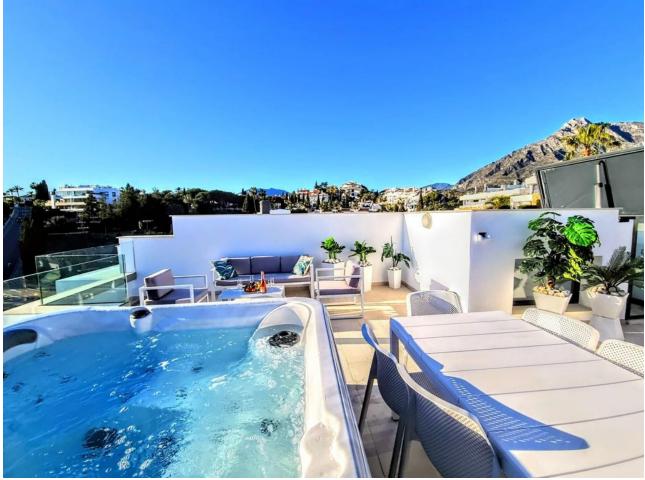

190 m2

AVAILABLE LONG TERM a) January - June / September-December (without July&August) - 7.000/month b) January -December (whole year) - 10.500/month AVAILABLE SHORT TERM: High Season 7,000 Per Week (July-August) With the three different floors we can comfortably accommodate 8 people in 3 separate bedrooms. All rooms are equipped with climate control and underfloor heating. Because of its location at the top left of the complex, you can enjoy spectacular sea views from the roof terrace. The private roof terrace with lounge, dining room, outdoor kitchen, BBQ and refreshing shower is undoubtedly the favorite place of most visitors! The south-west orientation guarantees sunshine on all three terraces. Underground there is a private garage. The ground floor consists of a spacious dining room and living room with leather sofas and smart LED TV, a fully equipped open kitchen, separate guest toilet and pantry. From the living room there is direct access to the covered terrace with access to the beautiful private garden where you can sunbathe and the children can play outside. Marbella Senses is at a top location on the famous Golden Mile of Marbella, the place to be when you are in Marbella. Only five minutes walk to the beach at the Puente Romano Hotel, from where the Paseo Maritimo extends to the right up to Puerto Banús, and to the left into the center of Marbella. Within walking distance of the house you will find many fine restaurants, as well as shops, beach bars and shopping centers.