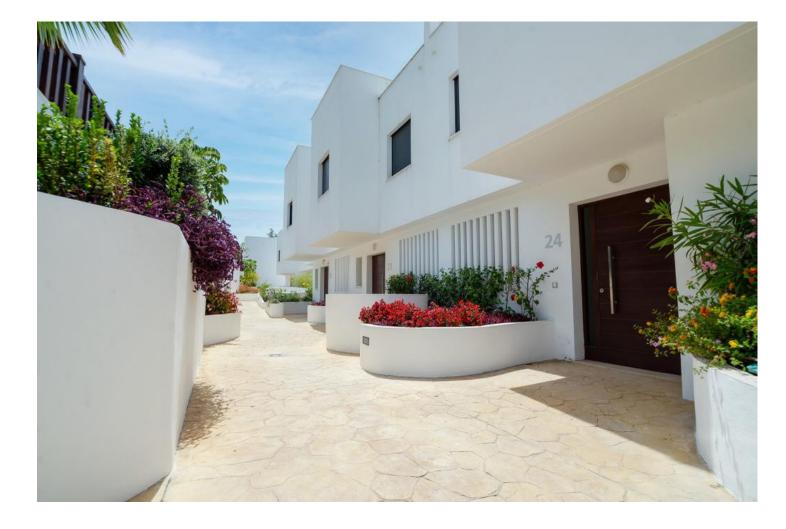

190 m2

AVAILABLE LONG TERM a) January - June / September-December (without July&August) - 7.000/month b) January -December (whole year) - 10.500/month AVAILABLE SHORT TERM: High Season 7,000 Per Week (July-August) With the three different floors we can comfortably accommodate 8 people in 3 separate bedrooms. All rooms are equipped with climate control and underfloor heating. Because of its location at the top left of the complex, you can enjoy spectacular sea views from the roof terrace. The private roof terrace with lounge, dining room, outdoor kitchen, BBQ and refreshing shower is undoubtedly the favorite place of most visitors! The south-west orientation guarantees sunshine on all three terraces. Underground there is a private garage. The ground floor consists of a spacious dining room and living room with leather sofas and smart LED TV, a fully equipped open kitchen, separate guest toilet and pantry. From the living room there is direct access to the covered terrace with access to the beautiful private garden where you can sunbathe and the children can play outside. Marbella Senses is at a top location on the famous Golden Mile of Marbella, the place to be when you are in Marbella. Only five minutes walk to the beach at the Puente Romano Hotel, from where the Paseo Maritimo extends to the right up to Puerto Banús, and to the left into the center of Marbella. Within walking distance of the house you will find many fine restaurants, as well as shops, beach bars and shopping centers.