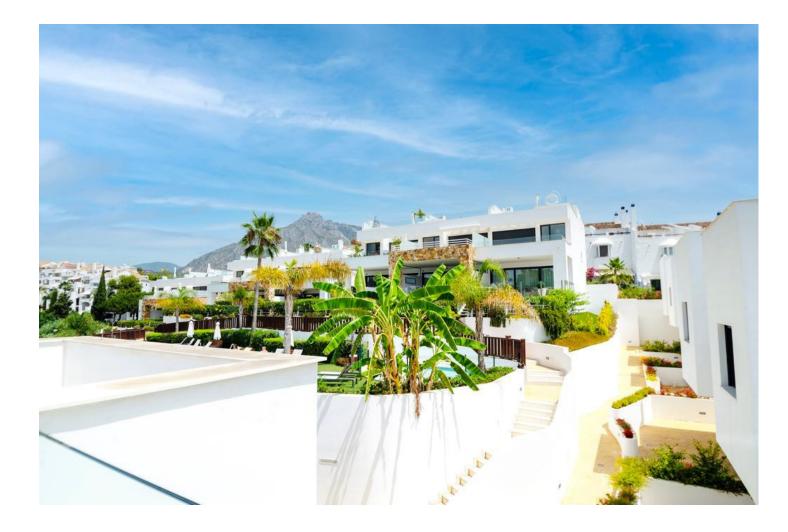

190 m2

AVAILABLE LONG TERM a) January - June / September-December (without July&August) - 7.000/month b) January -December (whole year) - 10.500/month AVAILABLE SHORT TERM: High Season 7,000 Per Week (July-August) With the three different floors we can comfortably accommodate 8 people in 3 separate bedrooms. All rooms are equipped with climate control and underfloor heating. Because of its location at the top left of the complex, you can enjoy spectacular sea views from the roof terrace. The private roof terrace with lounge, dining room, outdoor kitchen, BBQ and refreshing shower is undoubtedly the favorite place of most visitors! The south-west orientation guarantees sunshine on all three terraces. Underground there is a private garage. The ground floor consists of a spacious dining room and living room with leather sofas and smart LED TV, a fully equipped open kitchen, separate guest toilet and pantry. From the living room there is direct access to the covered terrace with access to the beautiful private garden where you can sunbathe and the children can play outside. Marbella Senses is at a top location on the famous Golden Mile of Marbella, the place to be when you are in Marbella. Only five minutes walk to the beach at the Puente Romano Hotel, from where the Paseo Maritimo extends to the right up to Puerto Banús, and to the left into the center of Marbella. Within walking distance of the house you will find many fine restaurants, as well as shops, beach bars and shopping centers.