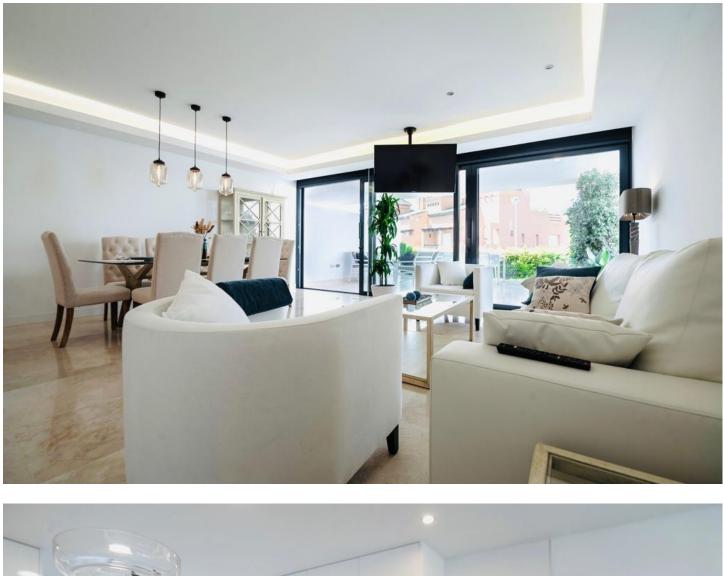

190 m2

AVAILABLE LONG TERM a) January - June / September-December (without July&August) - 7.000/month b) January -December (whole year) - 10.500/month AVAILABLE SHORT TERM: High Season 7,000 Per Week (July-August) With the three different floors we can comfortably accommodate 8 people in 3 separate bedrooms. All rooms are equipped with climate control and underfloor heating. Because of its location at the top left of the complex, you can enjoy spectacular sea views from the roof terrace. The private roof terrace with lounge, dining room, outdoor kitchen, BBQ and refreshing shower is undoubtedly the favorite place of most visitors! The south-west orientation guarantees sunshine on all three terraces. Underground there is a private garage. The ground floor consists of a spacious dining room and living room with leather sofas and smart LED TV, a fully equipped open kitchen, separate guest toilet and pantry. From the living room there is direct access to the covered terrace with access to the beautiful private garden where you can sunbathe and the children can play outside. Marbella Senses is at a top location on the famous Golden Mile of Marbella, the place to be when you are in Marbella. Only five minutes walk to the beach at the Puente Romano Hotel, from where the Paseo Maritimo extends to the right up to Puerto Banús, and to the left into the center of Marbella. Within walking distance of the house you will find many fine restaurants, as well as shops, beach bars and shopping centers.