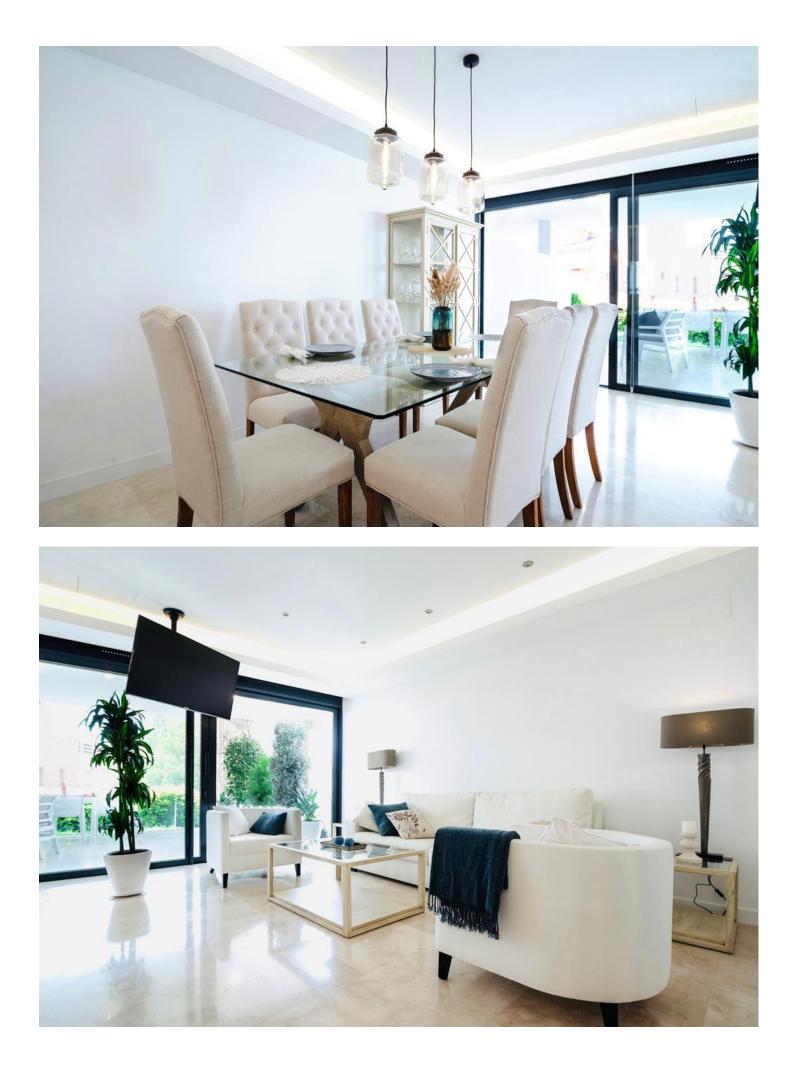

190 m2

AVAILABLE LONG TERM a) January - June / September-December (without July&August) - 7.000/month b) January -December (whole year) - 10.500/month AVAILABLE SHORT TERM: High Season 7,000 Per Week (July-August) With the three different floors we can comfortably accommodate 8 people in 3 separate bedrooms. All rooms are equipped with climate control and underfloor heating. Because of its location at the top left of the complex, you can enjoy spectacular sea views from the roof terrace. The private roof terrace with lounge, dining room, outdoor kitchen, BBQ and refreshing shower is undoubtedly the favorite place of most visitors! The south-west orientation guarantees sunshine on all three terraces. Underground there is a private garage. The ground floor consists of a spacious dining room and living room with leather sofas and smart LED TV, a fully equipped open kitchen, separate guest toilet and pantry. From the living room there is direct access to the covered terrace with access to the beautiful private garden where you can sunbathe and the children can play outside. Marbella Senses is at a top location on the famous Golden Mile of Marbella, the place to be when you are in Marbella. Only five minutes walk to the beach at the Puente Romano Hotel, from where the Paseo Maritimo extends to the right up to Puerto Banús, and to the left into the center of Marbella. Within walking distance of the house you will find many fine restaurants, as well as shops, beach bars and shopping centers.