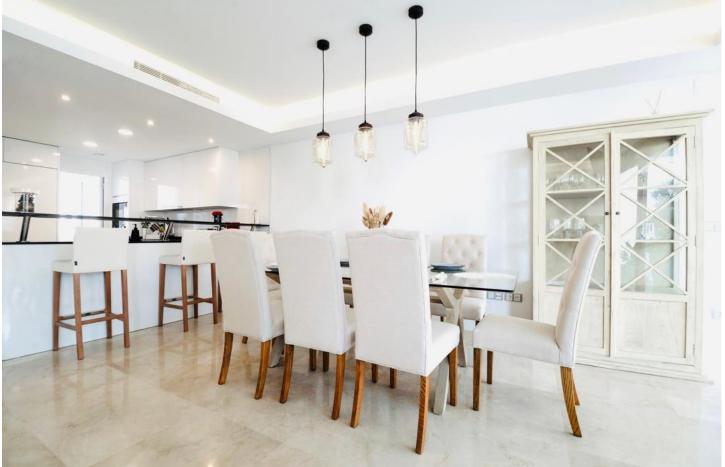

190 m2

AVAILABLE LONG TERM a) January - June / September-December (without July&August) - 7.000/month b) January -December (whole year) - 10.500/month AVAILABLE SHORT TERM: High Season 7,000 Per Week (July-August) With the three different floors we can comfortably accommodate 8 people in 3 separate bedrooms. All rooms are equipped with climate control and underfloor heating. Because of its location at the top left of the complex, you can enjoy spectacular sea views from the roof terrace. The private roof terrace with lounge, dining room, outdoor kitchen, BBQ and refreshing shower is undoubtedly the favorite place of most visitors! The south-west orientation guarantees sunshine on all three terraces. Underground there is a private garage. The ground floor consists of a spacious dining room and living room with leather sofas and smart LED TV, a fully equipped open kitchen, separate guest toilet and pantry. From the living room there is direct access to the covered terrace with access to the beautiful private garden where you can sunbathe and the children can play outside. Marbella Senses is at a top location on the famous Golden Mile of Marbella, the place to be when you are in Marbella. Only five minutes walk to the beach at the Puente Romano Hotel, from where the Paseo Maritimo extends to the right up to Puerto Banús, and to the left into the center of Marbella. Within walking distance of the house you will find many fine restaurants, as well as shops, beach bars and shopping centers.