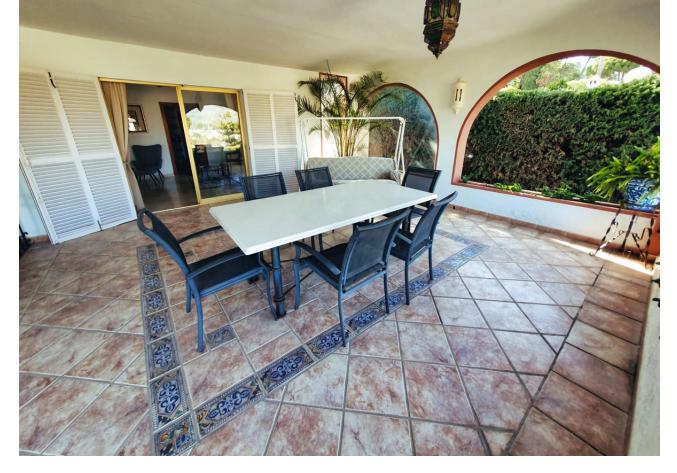

## Long Term Rental - House - Las Brisas 8.500€ / Month

www.mibgroup.es +34 662 58 96 58 info@mibgroup.es

Ref.-ID: MIBGR4616272 Las Brisas House

4

3

600 m2

2000 m2

This magnificent 4-bedroom villa offers a lavish retreat on a spacious plot of under 2000 sqm, boasting panoramic views of the majestic La Concha mountain, the pristine golf course, and the sparkling sea. Spread across a generous 600 sqm of opulent living space, the villa stands out for its single-level design, providing seamless access to every corner of the home. Step onto the expansive 200 sqm terrace, where breathtaking vistas unfold, creating an idyllic setting for outdoor living and entertaining. Privacy is paramount, ensured by a comprehensive security system comprising alarms, cameras, and private security. The villa is equipped with modern amenities, including fiber optic connectivity, smart TV, a state-of-the-art Sonos music system, and a cinema screen for your entertainment pleasure. Stay comfortable year-round with air conditioning for both heating and cooling, and bask in the warmth of a real fireplace during cooler evenings. The villa features an alarmed garage for secure parking, in addition to a separate private drive with space for two more cars, making convenience a top priority. Tucked away in a tranquil cul de sac, the villa enjoys the serenity of a quiet road with no overlooking neighbors, ensuring a peaceful and private living experience. For those with a green thumb, the property boasts 14 fruit trees, adding a touch of nature to the luxurious surroundings. Additionally, the home comes complete with a separate laundry room, featuring an American-style fridge, and a spacious garage, both of which are not showcased in the photos.