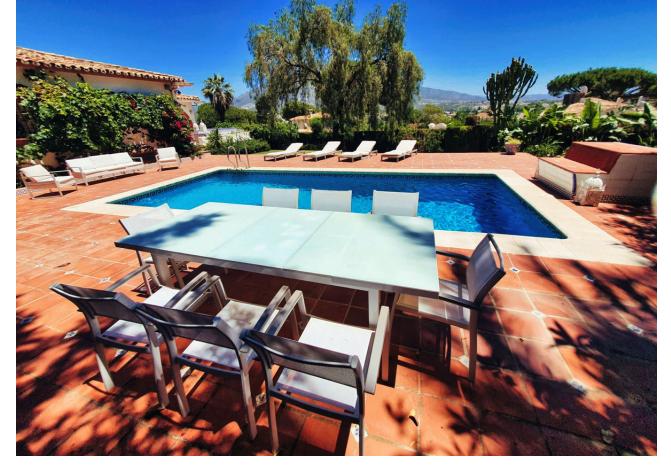

## Long Term Rental - House - Las Brisas 8.500€ / Month

www.mibgroup.es +34 662 58 96 58 info@mibgroup.es

Ref.-ID: MIBGR4616272 Las Brisas House

4

3

600 m2

2000 m2

This magnificent 4-bedroom villa offers a lavish retreat on a spacious plot of under 2000 sqm, boasting panoramic views of the majestic La Concha mountain, the pristine golf course, and the sparkling sea. Spread across a generous 600 sqm of opulent living space, the villa stands out for its single-level design, providing seamless access to every corner of the home. Step onto the expansive 200 sqm terrace, where breathtaking vistas unfold, creating an idyllic setting for outdoor living and entertaining. Privacy is paramount, ensured by a comprehensive security system comprising alarms, cameras, and private security. The villa is equipped with modern amenities, including fiber optic connectivity, smart TV, a state-of-the-art Sonos music system, and a cinema screen for your entertainment pleasure. Stay comfortable year-round with air conditioning for both heating and cooling, and bask in the warmth of a real fireplace during cooler evenings. The villa features an alarmed garage for secure parking, in addition to a separate private drive with space for two more cars, making convenience a top priority. Tucked away in a tranquil cul de sac, the villa enjoys the serenity of a quiet road with no overlooking neighbors, ensuring a peaceful and private living experience. For those with a green thumb, the property boasts 14 fruit trees, adding a touch of nature to the luxurious surroundings. Additionally, the home comes complete with a separate laundry room, featuring an American-style fridge, and a spacious garage, both of which are not showcased in the photos.

Setting
Close To Golf
Garden
Private

Condition Excellent

Pool
Private

Views

Panoramic