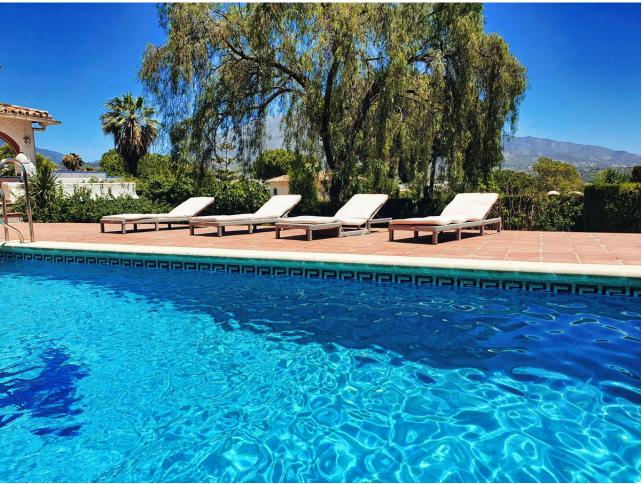

## Long Term Rental - House - Las Brisas 8.500€ / Month

www.mibgroup.es +34 662 58 96 58 info@mibgroup.es

Ref.-ID: MIBGR4616272 Las Brisas House

4

3

600 m2

2000 m2

This magnificent 4-bedroom villa offers a lavish retreat on a spacious plot of under 2000 sqm, boasting panoramic views of the majestic La Concha mountain, the pristine golf course, and the sparkling sea. Spread across a generous 600 sqm of opulent living space, the villa stands out for its single-level design, providing seamless access to every corner of the home. Step onto the expansive 200 sqm terrace, where breathtaking vistas unfold, creating an idyllic setting for outdoor living and entertaining. Privacy is paramount, ensured by a comprehensive security system comprising alarms, cameras, and private security. The villa is equipped with modern amenities, including fiber optic connectivity, smart TV, a state-of-the-art Sonos music system, and a cinema screen for your entertainment pleasure. Stay comfortable year-round with air conditioning for both heating and cooling, and bask in the warmth of a real fireplace during cooler evenings. The villa features an alarmed garage for secure parking, in addition to a separate private drive with space for two more cars, making convenience a top priority. Tucked away in a tranquil cul de sac, the villa enjoys the serenity of a quiet road with no overlooking neighbors, ensuring a peaceful and private living experience. For those with a green thumb, the property boasts 14 fruit trees, adding a touch of nature to the luxurious surroundings. Additionally, the home comes complete with a separate laundry room, featuring an American-style fridge, and a spacious garage, both of which are not showcased in the photos.

Setting
Close To Golf
Garden
Private

Condition Excellent

Pool
Private

Views

Panoramic