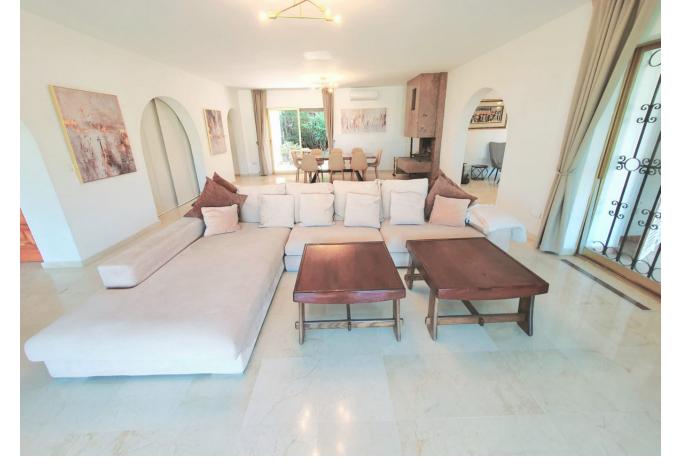

## Long Term Rental - House - Las Brisas 8.500€ / Month

www.mibgroup.es +34 662 58 96 58 info@mibgroup.es

Ref.-ID: MIBGR4616272 Las Brisas House

4

3

600 m2

2000 m2

This magnificent 4-bedroom villa offers a lavish retreat on a spacious plot of under 2000 sqm, boasting panoramic views of the majestic La Concha mountain, the pristine golf course, and the sparkling sea. Spread across a generous 600 sqm of opulent living space, the villa stands out for its single-level design, providing seamless access to every corner of the home. Step onto the expansive 200 sqm terrace, where breathtaking vistas unfold, creating an idyllic setting for outdoor living and entertaining. Privacy is paramount, ensured by a comprehensive security system comprising alarms, cameras, and private security. The villa is equipped with modern amenities, including fiber optic connectivity, smart TV, a state-of-the-art Sonos music system, and a cinema screen for your entertainment pleasure. Stay comfortable year-round with air conditioning for both heating and cooling, and bask in the warmth of a real fireplace during cooler evenings. The villa features an alarmed garage for secure parking, in addition to a separate private drive with space for two more cars, making convenience a top priority. Tucked away in a tranquil cul de sac, the villa enjoys the serenity of a quiet road with no overlooking neighbors, ensuring a peaceful and private living experience. For those with a green thumb, the property boasts 14 fruit trees, adding a touch of nature to the luxurious surroundings. Additionally, the home comes complete with a separate laundry room, featuring an American-style fridge, and a spacious garage, both of which are not showcased in the photos.