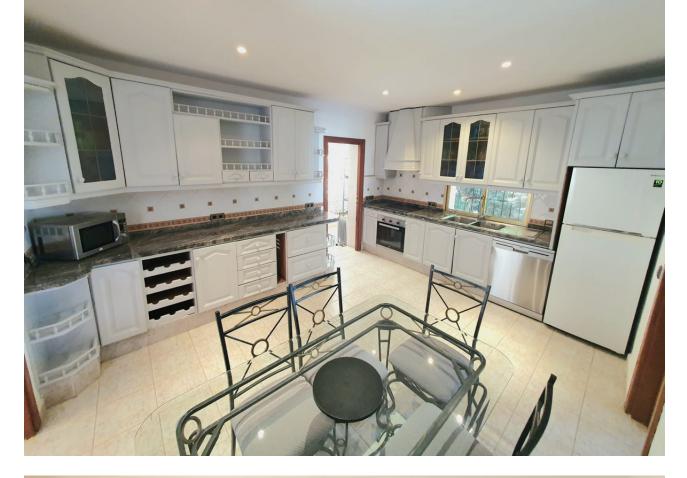

## Long Term Rental - House - Las Brisas 8.500€ / Month

www.mibgroup.es +34 662 58 96 58 info@mibgroup.es

Ref.-ID: MIBGR4616272 Las Brisas House

4

3

600 m2

2000 m2

This magnificent 4-bedroom villa offers a lavish retreat on a spacious plot of under 2000 sqm, boasting panoramic views of the majestic La Concha mountain, the pristine golf course, and the sparkling sea. Spread across a generous 600 sqm of opulent living space, the villa stands out for its single-level design, providing seamless access to every corner of the home. Step onto the expansive 200 sqm terrace, where breathtaking vistas unfold, creating an idyllic setting for outdoor living and entertaining. Privacy is paramount, ensured by a comprehensive security system comprising alarms, cameras, and private security. The villa is equipped with modern amenities, including fiber optic connectivity, smart TV, a state-of-the-art Sonos music system, and a cinema screen for your entertainment pleasure. Stay comfortable year-round with air conditioning for both heating and cooling, and bask in the warmth of a real fireplace during cooler evenings. The villa features an alarmed garage for secure parking, in addition to a separate private drive with space for two more cars, making convenience a top priority. Tucked away in a tranquil cul de sac, the villa enjoys the serenity of a quiet road with no overlooking neighbors, ensuring a peaceful and private living experience. For those with a green thumb, the property boasts 14 fruit trees, adding a touch of nature to the luxurious surroundings. Additionally, the home comes complete with a separate laundry room, featuring an American-style fridge, and a spacious garage, both of which are not showcased in the photos.