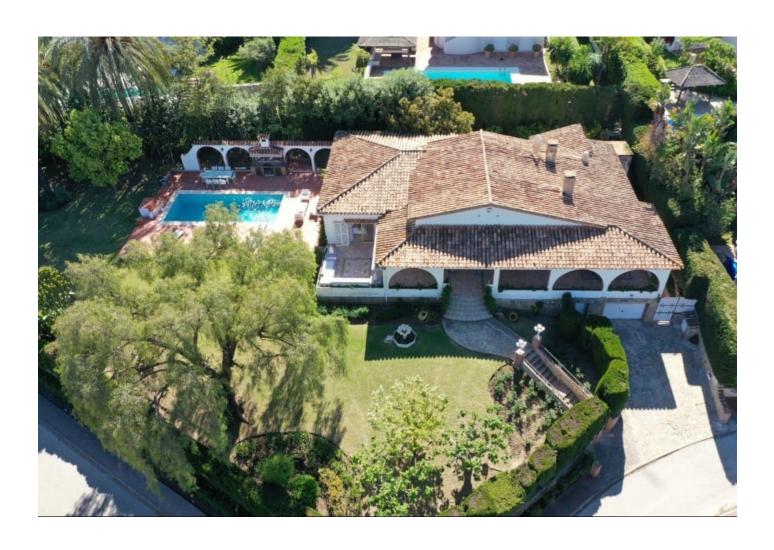

## Long Term Rental - House - Las Brisas 8.500€ / Month

www.mibgroup.es +34 662 58 96 58 info@mibgroup.es

Ref.-ID: MIBGR4616272 Las Brisas House

4

3

600 m2

2000 m2

This magnificent 4-bedroom villa offers a lavish retreat on a spacious plot of under 2000 sqm, boasting panoramic views of the majestic La Concha mountain, the pristine golf course, and the sparkling sea. Spread across a generous 600 sqm of opulent living space, the villa stands out for its single-level design, providing seamless access to every corner of the home. Step onto the expansive 200 sqm terrace, where breathtaking vistas unfold, creating an idyllic setting for outdoor living and entertaining. Privacy is paramount, ensured by a comprehensive security system comprising alarms, cameras, and private security. The villa is equipped with modern amenities, including fiber optic connectivity, smart TV, a state-of-the-art Sonos music system, and a cinema screen for your entertainment pleasure. Stay comfortable year-round with air conditioning for both heating and cooling, and bask in the warmth of a real fireplace during cooler evenings. The villa features an alarmed garage for secure parking, in addition to a separate private drive with space for two more cars, making convenience a top priority. Tucked away in a tranquil cul de sac, the villa enjoys the serenity of a quiet road with no overlooking neighbors, ensuring a peaceful and private living experience. For those with a green thumb, the property boasts 14 fruit trees, adding a touch of nature to the luxurious surroundings. Additionally, the home comes complete with a separate laundry room, featuring an American-style fridge, and a spacious garage, both of which are not showcased in the photos.

Setting
Close To Golf
Garden
Private

Condition Excellent

Pool
Private

Views

Panoramic