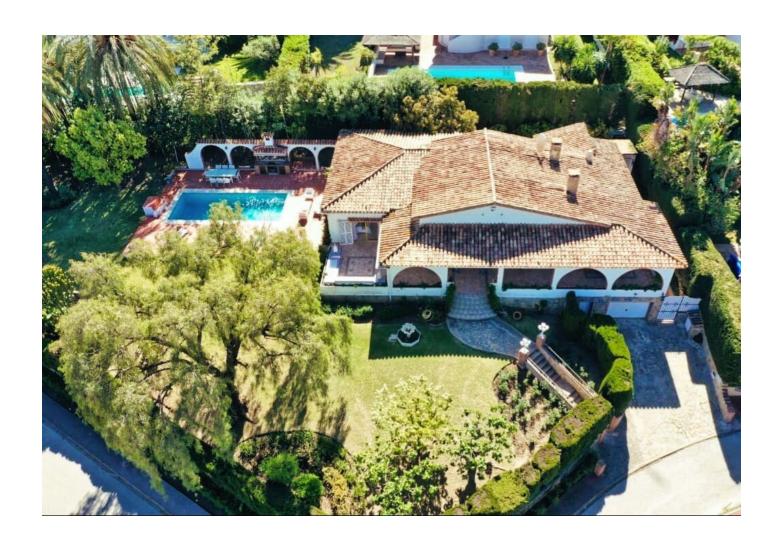

## Long Term Rental - House - Las Brisas 8.500€ / Month

www.mibgroup.es +34 662 58 96 58 info@mibgroup.es

Ref.-ID: MIBGR4616272 Las Brisas House

4

3

600 m2

2000 m2

This magnificent 4-bedroom villa offers a lavish retreat on a spacious plot of under 2000 sqm, boasting panoramic views of the majestic La Concha mountain, the pristine golf course, and the sparkling sea. Spread across a generous 600 sqm of opulent living space, the villa stands out for its single-level design, providing seamless access to every corner of the home. Step onto the expansive 200 sqm terrace, where breathtaking vistas unfold, creating an idyllic setting for outdoor living and entertaining. Privacy is paramount, ensured by a comprehensive security system comprising alarms, cameras, and private security. The villa is equipped with modern amenities, including fiber optic connectivity, smart TV, a state-of-the-art Sonos music system, and a cinema screen for your entertainment pleasure. Stay comfortable year-round with air conditioning for both heating and cooling, and bask in the warmth of a real fireplace during cooler evenings. The villa features an alarmed garage for secure parking, in addition to a separate private drive with space for two more cars, making convenience a top priority. Tucked away in a tranquil cul de sac, the villa enjoys the serenity of a quiet road with no overlooking neighbors, ensuring a peaceful and private living experience. For those with a green thumb, the property boasts 14 fruit trees, adding a touch of nature to the luxurious surroundings. Additionally, the home comes complete with a separate laundry room, featuring an American-style fridge, and a spacious garage, both of which are not showcased in the photos.

Setting
Close To Golf
Garden
Private

Condition Excellent

Pool
Private

Views

Panoramic