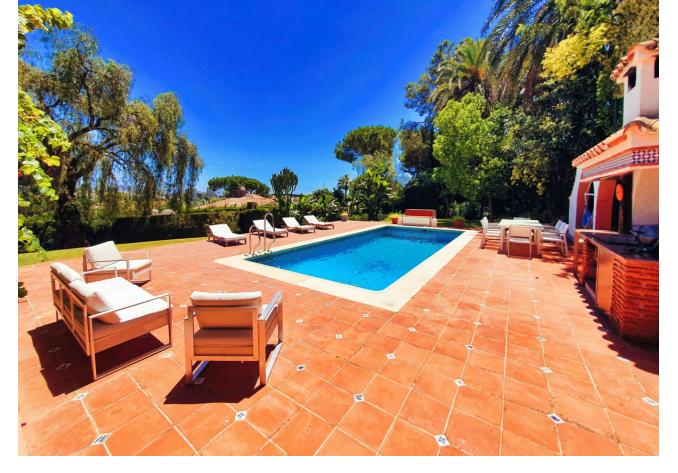

## Long Term Rental - House - Las Brisas 8.500€ / Month

www.mibgroup.es +34 662 58 96 58 info@mibgroup.es

Ref.-ID: MIBGR4616272 Las Brisas House

4

3

600 m2

2000 m2

This magnificent 4-bedroom villa offers a lavish retreat on a spacious plot of under 2000 sqm, boasting panoramic views of the majestic La Concha mountain, the pristine golf course, and the sparkling sea. Spread across a generous 600 sqm of opulent living space, the villa stands out for its single-level design, providing seamless access to every corner of the home. Step onto the expansive 200 sqm terrace, where breathtaking vistas unfold, creating an idyllic setting for outdoor living and entertaining. Privacy is paramount, ensured by a comprehensive security system comprising alarms, cameras, and private security. The villa is equipped with modern amenities, including fiber optic connectivity, smart TV, a state-of-the-art Sonos music system, and a cinema screen for your entertainment pleasure. Stay comfortable year-round with air conditioning for both heating and cooling, and bask in the warmth of a real fireplace during cooler evenings. The villa features an alarmed garage for secure parking, in addition to a separate private drive with space for two more cars, making convenience a top priority. Tucked away in a tranquil cul de sac, the villa enjoys the serenity of a quiet road with no overlooking neighbors, ensuring a peaceful and private living experience. For those with a green thumb, the property boasts 14 fruit trees, adding a touch of nature to the luxurious surroundings. Additionally, the home comes complete with a separate laundry room, featuring an American-style fridge, and a spacious garage, both of which are not showcased in the photos.

Setting
Close To Golf
Garden
Private

Condition Excellent

Pool
Private

Views

Panoramic