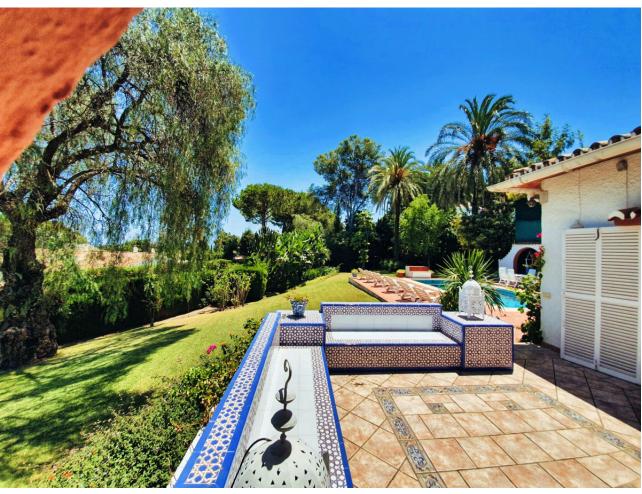

## Long Term Rental - House - Las Brisas 8.500€ / Month

www.mibgroup.es +34 662 58 96 58 info@mibgroup.es

Ref.-ID: MIBGR4616272 Las Brisas House

4

3

600 m2

2000 m2

This magnificent 4-bedroom villa offers a lavish retreat on a spacious plot of under 2000 sqm, boasting panoramic views of the majestic La Concha mountain, the pristine golf course, and the sparkling sea. Spread across a generous 600 sqm of opulent living space, the villa stands out for its single-level design, providing seamless access to every corner of the home. Step onto the expansive 200 sqm terrace, where breathtaking vistas unfold, creating an idyllic setting for outdoor living and entertaining. Privacy is paramount, ensured by a comprehensive security system comprising alarms, cameras, and private security. The villa is equipped with modern amenities, including fiber optic connectivity, smart TV, a state-of-the-art Sonos music system, and a cinema screen for your entertainment pleasure. Stay comfortable year-round with air conditioning for both heating and cooling, and bask in the warmth of a real fireplace during cooler evenings. The villa features an alarmed garage for secure parking, in addition to a separate private drive with space for two more cars, making convenience a top priority. Tucked away in a tranquil cul de sac, the villa enjoys the serenity of a quiet road with no overlooking neighbors, ensuring a peaceful and private living experience. For those with a green thumb, the property boasts 14 fruit trees, adding a touch of nature to the luxurious surroundings. Additionally, the home comes complete with a separate laundry room, featuring an American-style fridge, and a spacious garage, both of which are not showcased in the photos.

Setting
Close To Golf
Garden
Private

Condition Excellent

Pool
Private

Views

Panoramic