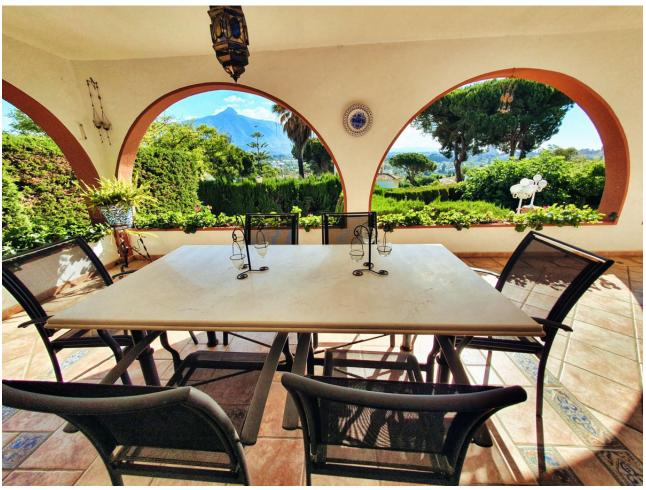

## Long Term Rental - House - Las Brisas 8.500€ / Month

www.mibgroup.es +34 662 58 96 58 info@mibgroup.es

Ref.-ID: MIBGR4616272 Las Brisas House

4

3

600 m2

2000 m2

This magnificent 4-bedroom villa offers a lavish retreat on a spacious plot of under 2000 sqm, boasting panoramic views of the majestic La Concha mountain, the pristine golf course, and the sparkling sea. Spread across a generous 600 sqm of opulent living space, the villa stands out for its single-level design, providing seamless access to every corner of the home. Step onto the expansive 200 sqm terrace, where breathtaking vistas unfold, creating an idyllic setting for outdoor living and entertaining. Privacy is paramount, ensured by a comprehensive security system comprising alarms, cameras, and private security. The villa is equipped with modern amenities, including fiber optic connectivity, smart TV, a state-of-the-art Sonos music system, and a cinema screen for your entertainment pleasure. Stay comfortable year-round with air conditioning for both heating and cooling, and bask in the warmth of a real fireplace during cooler evenings. The villa features an alarmed garage for secure parking, in addition to a separate private drive with space for two more cars, making convenience a top priority. Tucked away in a tranquil cul de sac, the villa enjoys the serenity of a quiet road with no overlooking neighbors, ensuring a peaceful and private living experience. For those with a green thumb, the property boasts 14 fruit trees, adding a touch of nature to the luxurious surroundings. Additionally, the home comes complete with a separate laundry room, featuring an American-style fridge, and a spacious garage, both of which are not showcased in the photos.

Setting
Close To Golf
Garden
Private

Condition Excellent

Pool
Private

Views

Panoramic