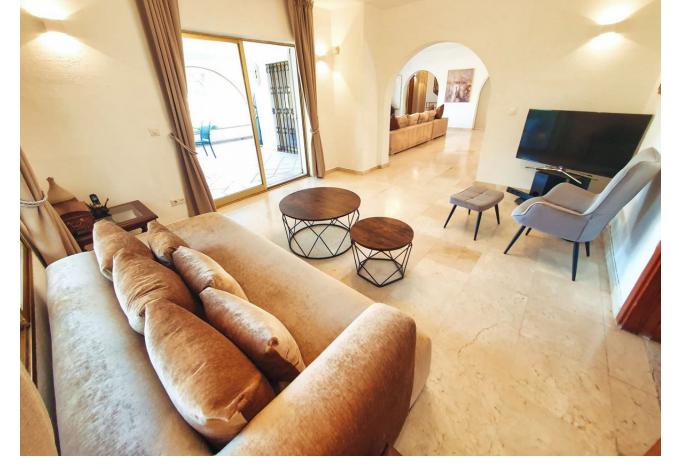

## Long Term Rental - House - Las Brisas 8.500€ / Month

www.mibgroup.es +34 662 58 96 58 info@mibgroup.es

Ref.-ID: MIBGR4616272 Las Brisas House

4

3

600 m2

2000 m2

This magnificent 4-bedroom villa offers a lavish retreat on a spacious plot of under 2000 sqm, boasting panoramic views of the majestic La Concha mountain, the pristine golf course, and the sparkling sea. Spread across a generous 600 sqm of opulent living space, the villa stands out for its single-level design, providing seamless access to every corner of the home. Step onto the expansive 200 sqm terrace, where breathtaking vistas unfold, creating an idyllic setting for outdoor living and entertaining. Privacy is paramount, ensured by a comprehensive security system comprising alarms, cameras, and private security. The villa is equipped with modern amenities, including fiber optic connectivity, smart TV, a state-of-the-art Sonos music system, and a cinema screen for your entertainment pleasure. Stay comfortable year-round with air conditioning for both heating and cooling, and bask in the warmth of a real fireplace during cooler evenings. The villa features an alarmed garage for secure parking, in addition to a separate private drive with space for two more cars, making convenience a top priority. Tucked away in a tranquil cul de sac, the villa enjoys the serenity of a quiet road with no overlooking neighbors, ensuring a peaceful and private living experience. For those with a green thumb, the property boasts 14 fruit trees, adding a touch of nature to the luxurious surroundings. Additionally, the home comes complete with a separate laundry room, featuring an American-style fridge, and a spacious garage, both of which are not showcased in the photos.