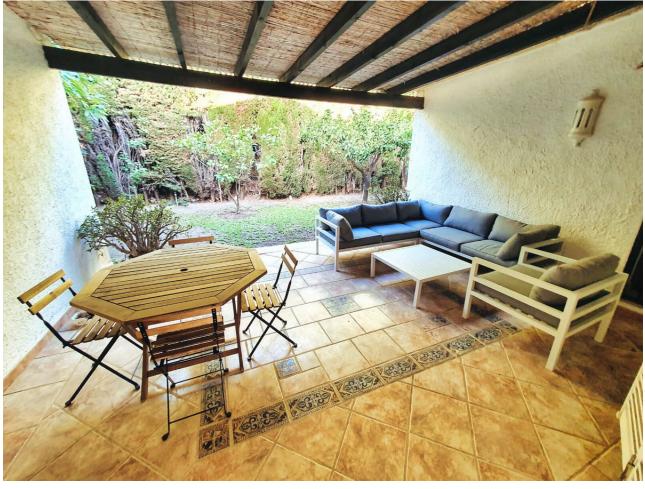

## Long Term Rental - House - Las Brisas 8.500€ / Month

www.mibgroup.es +34 662 58 96 58 info@mibgroup.es

Ref.-ID: MIBGR4616272 Las Brisas House

4

3

600 m2

2000 m2

This magnificent 4-bedroom villa offers a lavish retreat on a spacious plot of under 2000 sqm, boasting panoramic views of the majestic La Concha mountain, the pristine golf course, and the sparkling sea. Spread across a generous 600 sqm of opulent living space, the villa stands out for its single-level design, providing seamless access to every corner of the home. Step onto the expansive 200 sqm terrace, where breathtaking vistas unfold, creating an idyllic setting for outdoor living and entertaining. Privacy is paramount, ensured by a comprehensive security system comprising alarms, cameras, and private security. The villa is equipped with modern amenities, including fiber optic connectivity, smart TV, a state-of-the-art Sonos music system, and a cinema screen for your entertainment pleasure. Stay comfortable year-round with air conditioning for both heating and cooling, and bask in the warmth of a real fireplace during cooler evenings. The villa features an alarmed garage for secure parking, in addition to a separate private drive with space for two more cars, making convenience a top priority. Tucked away in a tranquil cul de sac, the villa enjoys the serenity of a quiet road with no overlooking neighbors, ensuring a peaceful and private living experience. For those with a green thumb, the property boasts 14 fruit trees, adding a touch of nature to the luxurious surroundings. Additionally, the home comes complete with a separate laundry room, featuring an American-style fridge, and a spacious garage, both of which are not showcased in the photos.