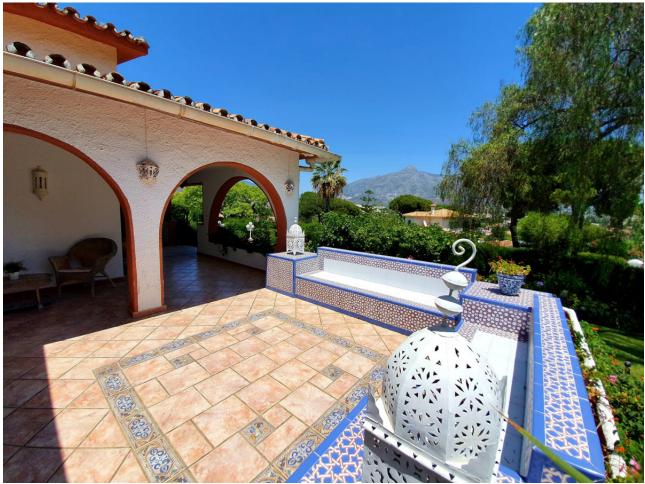

## Long Term Rental - House - Las Brisas 8.500€ / Month

www.mibgroup.es +34 662 58 96 58 info@mibgroup.es

Ref.-ID: MIBGR4616272 Las Brisas House

4

3

600 m2

2000 m2

This magnificent 4-bedroom villa offers a lavish retreat on a spacious plot of under 2000 sqm, boasting panoramic views of the majestic La Concha mountain, the pristine golf course, and the sparkling sea. Spread across a generous 600 sqm of opulent living space, the villa stands out for its single-level design, providing seamless access to every corner of the home. Step onto the expansive 200 sqm terrace, where breathtaking vistas unfold, creating an idyllic setting for outdoor living and entertaining. Privacy is paramount, ensured by a comprehensive security system comprising alarms, cameras, and private security. The villa is equipped with modern amenities, including fiber optic connectivity, smart TV, a state-of-the-art Sonos music system, and a cinema screen for your entertainment pleasure. Stay comfortable year-round with air conditioning for both heating and cooling, and bask in the warmth of a real fireplace during cooler evenings. The villa features an alarmed garage for secure parking, in addition to a separate private drive with space for two more cars, making convenience a top priority. Tucked away in a tranquil cul de sac, the villa enjoys the serenity of a quiet road with no overlooking neighbors, ensuring a peaceful and private living experience. For those with a green thumb, the property boasts 14 fruit trees, adding a touch of nature to the luxurious surroundings. Additionally, the home comes complete with a separate laundry room, featuring an American-style fridge, and a spacious garage, both of which are not showcased in the photos.

Setting
Close To Golf
Garden
Private

Condition Excellent

Pool
Private

Views

Panoramic