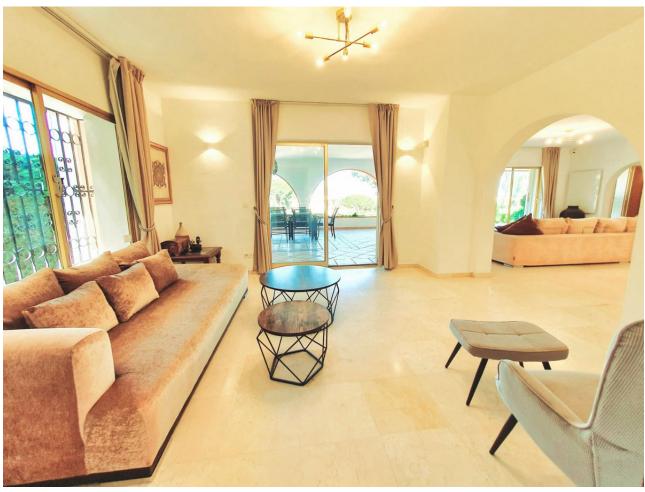

## Long Term Rental - House - Las Brisas 8.500€ / Month

www.mibgroup.es +34 662 58 96 58 info@mibgroup.es

Ref.-ID: MIBGR4616272 Las Brisas House

4

3

600 m2

2000 m2

This magnificent 4-bedroom villa offers a lavish retreat on a spacious plot of under 2000 sqm, boasting panoramic views of the majestic La Concha mountain, the pristine golf course, and the sparkling sea. Spread across a generous 600 sqm of opulent living space, the villa stands out for its single-level design, providing seamless access to every corner of the home. Step onto the expansive 200 sqm terrace, where breathtaking vistas unfold, creating an idyllic setting for outdoor living and entertaining. Privacy is paramount, ensured by a comprehensive security system comprising alarms, cameras, and private security. The villa is equipped with modern amenities, including fiber optic connectivity, smart TV, a state-of-the-art Sonos music system, and a cinema screen for your entertainment pleasure. Stay comfortable year-round with air conditioning for both heating and cooling, and bask in the warmth of a real fireplace during cooler evenings. The villa features an alarmed garage for secure parking, in addition to a separate private drive with space for two more cars, making convenience a top priority. Tucked away in a tranquil cul de sac, the villa enjoys the serenity of a quiet road with no overlooking neighbors, ensuring a peaceful and private living experience. For those with a green thumb, the property boasts 14 fruit trees, adding a touch of nature to the luxurious surroundings. Additionally, the home comes complete with a separate laundry room, featuring an American-style fridge, and a spacious garage, both of which are not showcased in the photos.