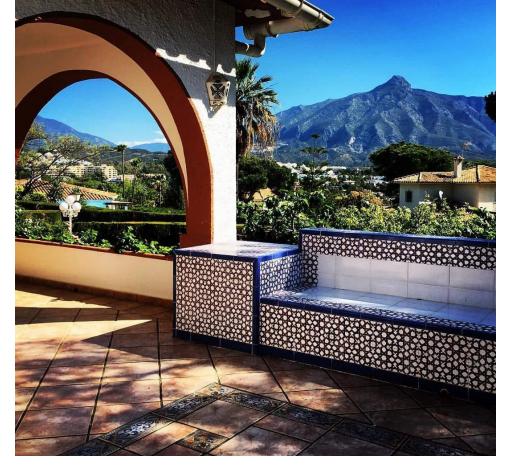

## Long Term Rental - House - Las Brisas 8.500€ / Month

www.mibgroup.es +34 662 58 96 58 info@mibgroup.es

Ref.-ID: MIBGR4616272 Las Brisas House

4

3

600 m2

2000 m2

This magnificent 4-bedroom villa offers a lavish retreat on a spacious plot of under 2000 sqm, boasting panoramic views of the majestic La Concha mountain, the pristine golf course, and the sparkling sea. Spread across a generous 600 sqm of opulent living space, the villa stands out for its single-level design, providing seamless access to every corner of the home. Step onto the expansive 200 sqm terrace, where breathtaking vistas unfold, creating an idyllic setting for outdoor living and entertaining. Privacy is paramount, ensured by a comprehensive security system comprising alarms, cameras, and private security. The villa is equipped with modern amenities, including fiber optic connectivity, smart TV, a state-of-the-art Sonos music system, and a cinema screen for your entertainment pleasure. Stay comfortable year-round with air conditioning for both heating and cooling, and bask in the warmth of a real fireplace during cooler evenings. The villa features an alarmed garage for secure parking, in addition to a separate private drive with space for two more cars, making convenience a top priority. Tucked away in a tranquil cul de sac, the villa enjoys the serenity of a quiet road with no overlooking neighbors, ensuring a peaceful and private living experience. For those with a green thumb, the property boasts 14 fruit trees, adding a touch of nature to the luxurious surroundings. Additionally, the home comes complete with a separate laundry room, featuring an American-style fridge, and a spacious garage, both of which are not showcased in the photos.

Setting
Close To Golf
Garden
Private

Condition Excellent

Pool
Private

Views

Panoramic