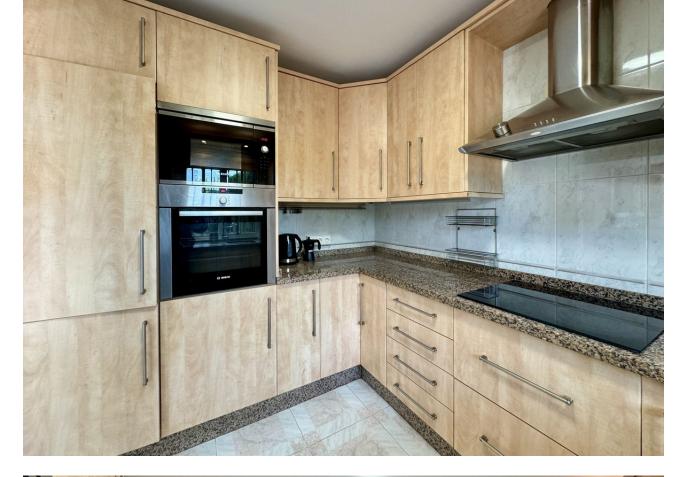

Charming three bedroom, southeast facing, townhouse in Bel Air (Cancelada). This townhouse located next to the Bel Air tennis club and just five minutes walking to the Mercadona and Aldi. The property has an open plan living and dining area with a fireplace and a patio doors leading to the the private terrace with the direct access to the swimming pool; fully equipped kitchen; on the second floor it's three bedrooms, with the bathroom in-suit and one bathroom to share; on the second floor there is two private terraces with views to the garden, mountains and sea. Other features include hot and cold air conditioning, fitted wardrobes, marble floors, shutters on the windows and a community parking space. The convenient interchange in Cancelada will allow you quickly get to San Pedro, Marbella or Estepona. Conditions: 6 months payment in advance and 2 months deposit.

#### **Climate Control**

Air Conditioning Hot A/C

🗸 Cold A/C

Kitchen V Fully Fitted

- Orientation South East South
- Views Sea Mountain Garden Pool
- Garden Communal