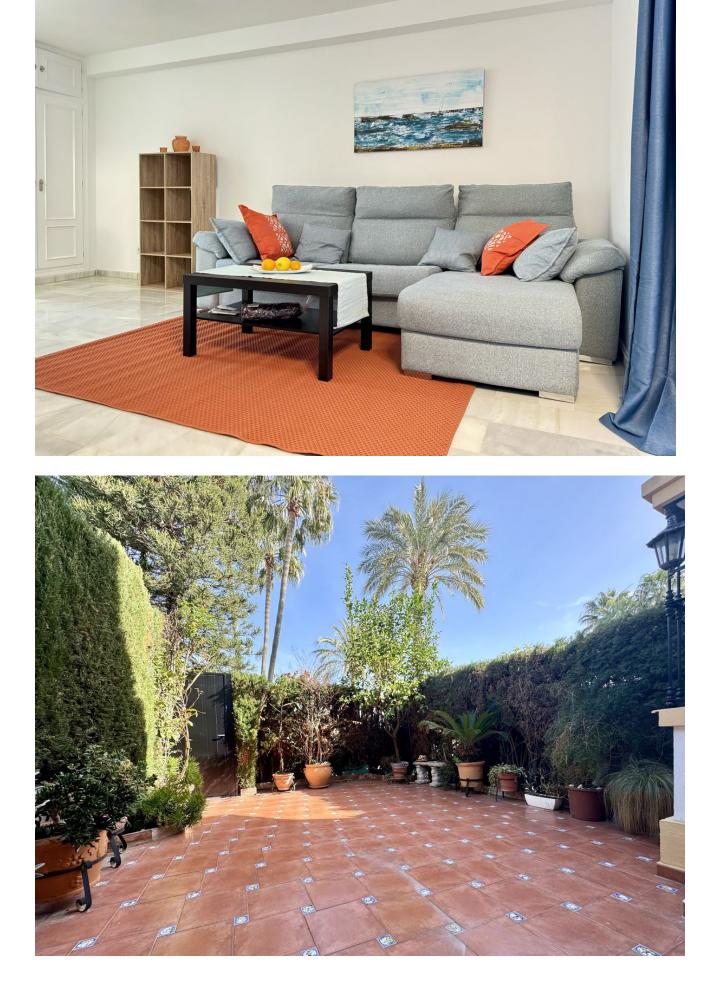

Charming three bedroom, southeast facing, townhouse in Bel Air (Cancelada). This townhouse located next to the Bel Air tennis club and just five minutes walking to the Mercadona and Aldi. The property has an open plan living and dining area with a fireplace and a patio doors leading to the the private terrace with the direct access to the swimming pool; fully equipped kitchen; on the second floor it's three bedrooms, with the bathroom in-suit and one bathroom to share; on the second floor there is two private terraces with views to the garden, mountains and sea. Other features include hot and cold air conditioning, fitted wardrobes, marble floors, shutters on the windows and a community parking space. The convenient interchange in Cancelada will allow you quickly get to San Pedro, Marbella or Estepona. Conditions: 6 months payment in advance and 2 months deposit.

## Condition Excellent Recently Renovated Recently Refurbished

Features Fitted Wardrobes Near Transport Private Terrace Marble Flooring

Security Gated Complex Pool Communal

Furniture Fully Furnished

Parking Communal