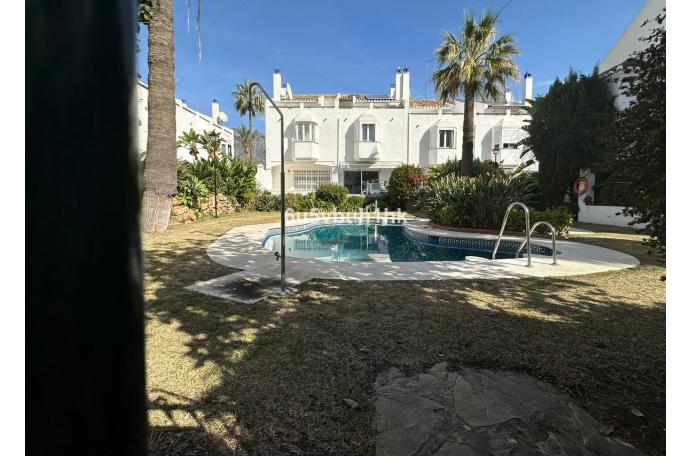

venience, this house also features a basement with a TV area, table, sofas, a bar, and a sofa bed. Enjoy direct access from inside the house to the garage, accommodating two cars and bikes, along with a storage wardrobe for added convenience. Don't miss out on this opportunity to rent a comfortable and stylish home in one of Marbella's most sought-after neighborhoods! Full 6 months payment in advance required + 1 month deposit + Bank inssurance

# Setting Close To Go

Close To Golf
Close To Town
Close To Schools

## Climate Control

Air Conditioning
Central Heating
Fireplace

## Views

Garden
Pool

#### **Features**

Lift
Near Transport
Private Terrace

Ensuite Bathroom

Barbeque
Basement

#### Furniture

Fully Furnished