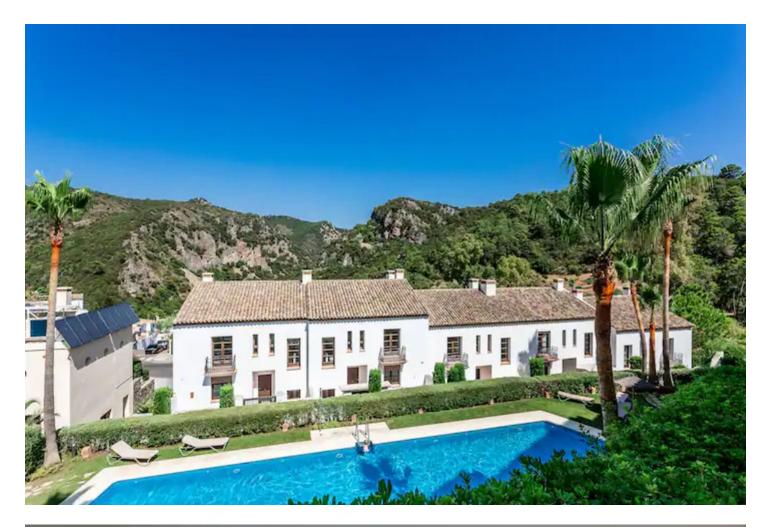

Welcome to this inviting and expansive family duplex, perfect for long-term rental. Nestled within a serene environment, this residence offers a delightful blend of comfort and convenience. Indulge in the luxury of a spacious layout featuring four bedrooms, all adorned with modern amenities. The air-conditioned interiors provide a welcoming ambiance, ensuring a pleasant stay throughout the seasons. A well-equipped kitchen, complete with a refrigerator and dishwasher, makes daily living effortless. Step outside to discover a private patio and an enticing outdoor pool, perfect for relaxation and family gatherings. Additionally, take advantage of the shared amenities, including a well-maintained gym, rejuvenating spa, and high-speed Wi-Fi connectivity for your entertainment needs. Unwind with your favorite shows on Netflix after a day of exploring the nearby golf courses, with Golf La Duquesa just 38 km away and Campo de Golf La Cala at a convenient 50 km distance. For added convenience, this property boasts a covered indoor pool, allowing for year-round enjoyment. Towels and linens are thoughtfully provided, ensuring a seamless transition into your new home. Explore the nearby attractions, with El Paraíso Golf Course just 8.2 km away and La Quinta Golf & Country Club a short 9.2 km drive. The proximity to the international airport in Gibraltar (67 km) adds another layer of accessibility to this already impressive residence. Immerse yourself in the tranquility of this family-friendly duplex, where every detail is crafted to enhance your long-term living experience.