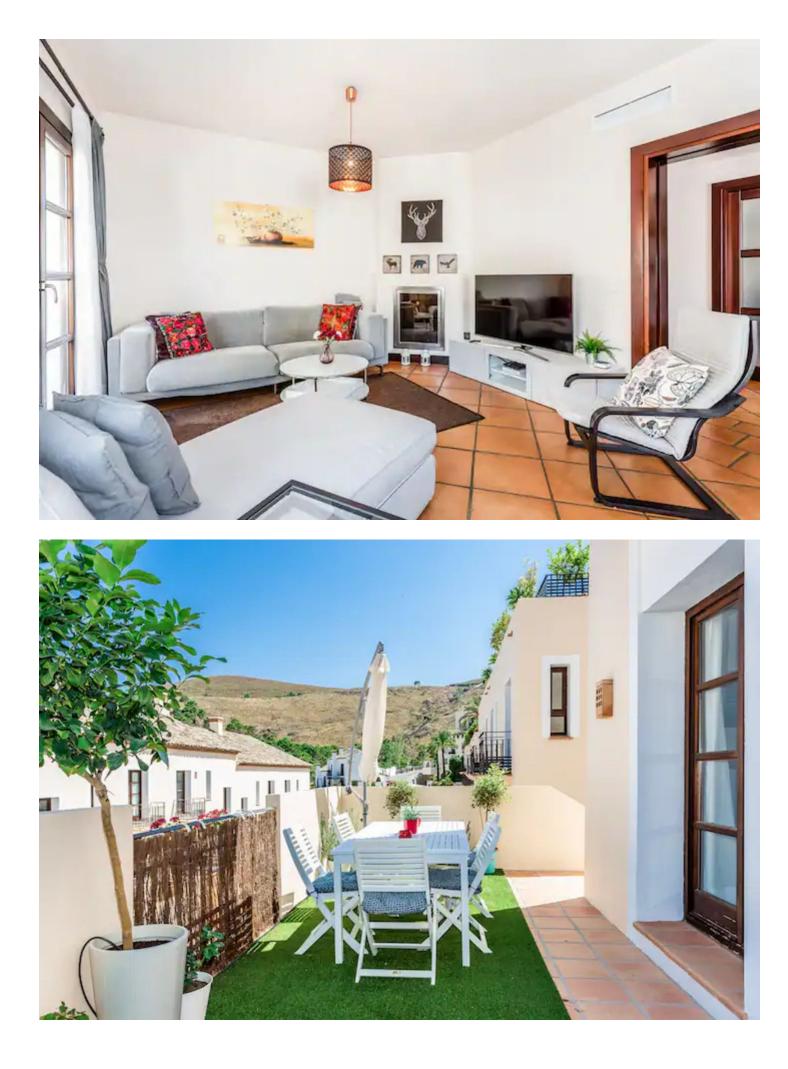

Welcome to this inviting and expansive family duplex, perfect for long-term rental. Nestled within a serene environment, this residence offers a delightful blend of comfort and convenience. Indulge in the luxury of a spacious layout featuring four bedrooms, all adorned with modern amenities. The air-conditioned interiors provide a welcoming ambiance, ensuring a pleasant stay throughout the seasons. A well-equipped kitchen, complete with a refrigerator and dishwasher, makes daily living effortless. Step outside to discover a private patio and an enticing outdoor pool, perfect for relaxation and family gatherings. Additionally, take advantage of the shared amenities, including a well-maintained gym, rejuvenating spa, and high-speed Wi-Fi connectivity for your entertainment needs. Unwind with your favorite shows on Netflix after a day of exploring the nearby golf courses, with Golf La Duquesa just 38 km away and Campo de Golf La Cala at a convenient 50 km distance. For added convenience, this property boasts a covered indoor pool, allowing for year-round enjoyment. Towels and linens are thoughtfully provided, ensuring a seamless transition into your new home. Explore the nearby attractions, with El Paraíso Golf Course just 8.2 km away and La Quinta Golf & Country Club a short 9.2 km drive. The proximity to the international airport in Gibraltar (67 km) adds another layer of accessibility to this already impressive residence. Immerse yourself in the tranquility of this family-friendly duplex, where every detail is crafted to enhance your long-term living experience.