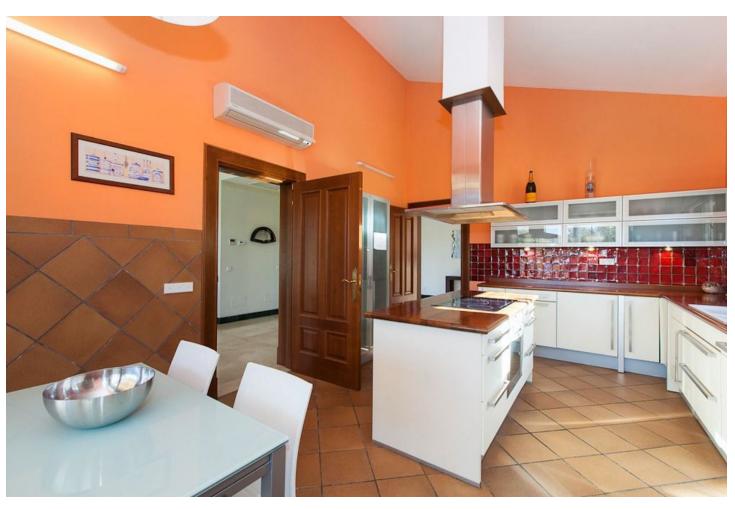

## Long Term Rental - House - Mijas Golf 5.000€ / Month

www.mibgroup.es +34 662 58 96 58 info@mibgroup.es

Ref.-ID: MIBGR4644025 Mijas Golf House

4

4

597 m2

1365 m<sup>2</sup>

The house is built on a rectangular plot of 1,365 m2 and has a real, verifiable size of 597 m2 built, verifiable, as well as about 300 m2 of terraces and porches.• Ground Floor.- Living room, dining room, kitchen, 3 bedrooms with their suite bathrooms, 1 toilet, laundry room, storage room, entrance hall, kitchen-dining room-daily.• Upper floor.- Hall, study-desk, 1 bedroom with two dressing rooms, and 1 bathroom with jacuzzi, shower and sauna.• Garage. - Which is separate from the house, has space for about 3 cars, there is also 1 service bedroom, 1 kitchen and 1 bathroom, as well as the pool motor room, water purification, water pump, cistern and also There is a room where there are two tanks of 1000 litres each for diesel.• Large Porch.- In the front part with a solid iroco wood pergola, where there is a large barbecue and a 9 x 5 meter pool.• Paved Patio .- Also covered with a pergola of the same quality, where up to 3 cars can be parked and a garden area at the back. The main qualities are: selected cream and Indian green marble floors measuring 70 x 70 cm. PVC windows with brown climalit glass. Stained oak wood doors and wood-covered frames. Electric aluminum blinds, with individual and single control for total closure. Underfloor heating in the bathrooms. Hot and cold air conditioning, with individual Daikin brand machines per room. Diesel central heating. Climatized pool. Solar hot water. Kitchen with iroko countertop and fully furnished. The front porch is made of marble and the rest of the terraces and porches are made of clay.