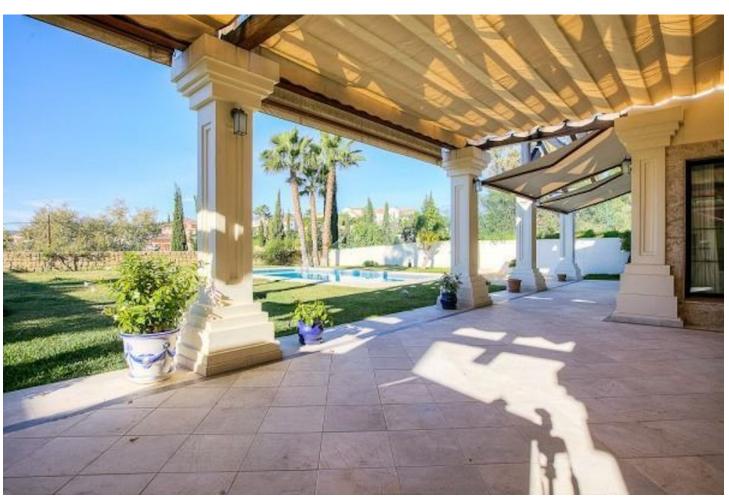

## Long Term Rental - House - Mijas Golf 5.000€ / Month

www.mibgroup.es +34 662 58 96 58 info@mibgroup.es

Ref.-ID: MIBGR4644025 Mijas Golf House

4

4

597 m2

1365 m<sup>2</sup>

The house is built on a rectangular plot of 1,365 m2 and has a real, verifiable size of 597 m2 built, verifiable, as well as about 300 m2 of terraces and porches.• Ground Floor.- Living room, dining room, kitchen, 3 bedrooms with their suite bathrooms, 1 toilet, laundry room, storage room, entrance hall, kitchen-dining room-daily.• Upper floor.- Hall, study-desk, 1 bedroom with two dressing rooms, and 1 bathroom with jacuzzi, shower and sauna.• Garage. - Which is separate from the house, has space for about 3 cars, there is also 1 service bedroom, 1 kitchen and 1 bathroom, as well as the pool motor room, water purification, water pump, cistern and also There is a room where there are two tanks of 1000 litres each for diesel.• Large Porch.- In the front part with a solid iroco wood pergola, where there is a large barbecue and a 9 x 5 meter pool.• Paved Patio .- Also covered with a pergola of the same quality, where up to 3 cars can be parked and a garden area at the back. The main qualities are: selected cream and Indian green marble floors measuring 70 x 70 cm. PVC windows with brown climalit glass. Stained oak wood doors and wood-covered frames. Electric aluminum blinds, with individual and single control for total closure. Underfloor heating in the bathrooms. Hot and cold air conditioning, with individual Daikin brand machines per room. Diesel central heating. Climatized pool. Solar hot water. Kitchen with iroko countertop and fully furnished. The front porch is made of marble and the rest of the terraces and porches are made of clay.