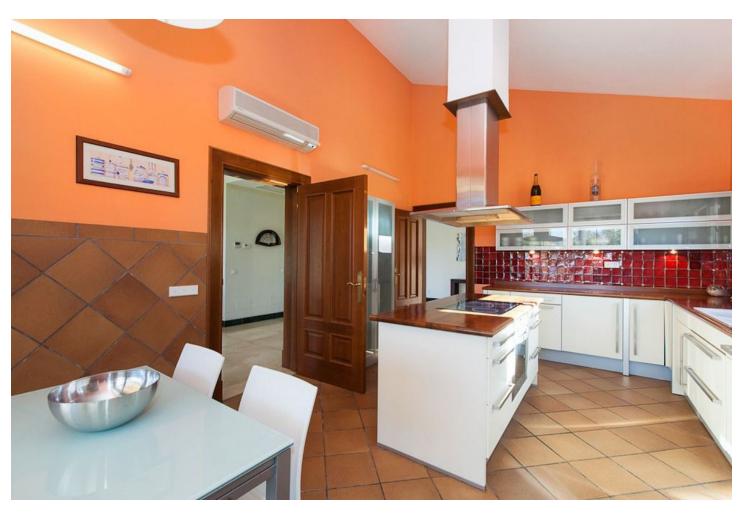

## Long Term Rental - House - Mijas Golf 5.000€ / Month

www.mibgroup.es +34 662 58 96 58 info@mibgroup.es

Ref.-ID: MIBGR4644025 Mijas Golf House

4

4

597 m2

1365 m<sup>2</sup>

The house is built on a rectangular plot of 1,365 m2 and has a real, verifiable size of 597 m2 built, verifiable, as well as about 300 m2 of terraces and porches.• Ground Floor.- Living room, dining room, kitchen, 3 bedrooms with their suite bathrooms, 1 toilet, laundry room, storage room, entrance hall, kitchen-dining room-daily.• Upper floor.- Hall, study-desk, 1 bedroom with two dressing rooms, and 1 bathroom with jacuzzi, shower and sauna.• Garage. - Which is separate from the house, has space for about 3 cars, there is also 1 service bedroom, 1 kitchen and 1 bathroom, as well as the pool motor room, water purification, water pump, cistern and also There is a room where there are two tanks of 1000 litres each for diesel.• Large Porch.- In the front part with a solid iroco wood pergola, where there is a large barbecue and a 9 x 5 meter pool.• Paved Patio .- Also covered with a pergola of the same quality, where up to 3 cars can be parked and a garden area at the back. The main qualities are: selected cream and Indian green marble floors measuring 70 x 70 cm. PVC windows with brown climalit glass. Stained oak wood doors and wood-covered frames. Electric aluminum blinds, with individual and single control for total closure. Underfloor heating in the bathrooms. Hot and cold air conditioning, with individual Daikin brand machines per room. Diesel central heating. Climatized pool. Solar hot water. Kitchen with iroko countertop and fully furnished. The front porch is made of marble and the rest of the terraces and porches are made of clay.