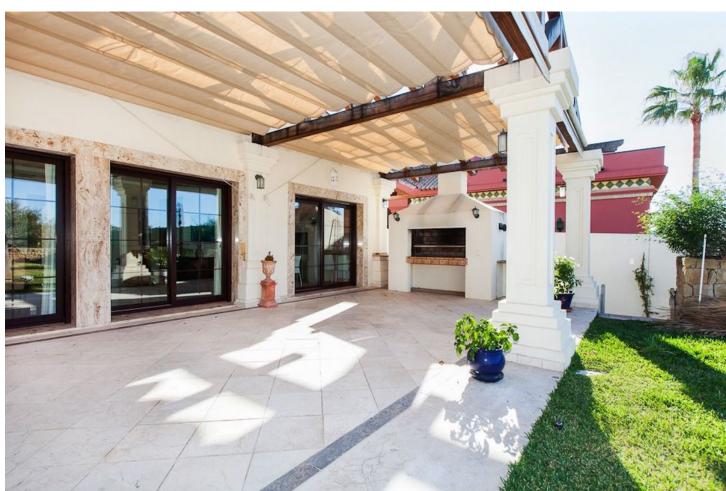

## Long Term Rental - House - Mijas Golf 5.000€ / Month

www.mibgroup.es +34 662 58 96 58 info@mibgroup.es

Ref.-ID: MIBGR4644025 Mijas Golf House

4

4

597 m2

1365 m<sup>2</sup>

The house is built on a rectangular plot of 1,365 m2 and has a real, verifiable size of 597 m2 built, verifiable, as well as about 300 m2 of terraces and porches.• Ground Floor.- Living room, dining room, kitchen, 3 bedrooms with their suite bathrooms, 1 toilet, laundry room, storage room, entrance hall, kitchen-dining room-daily.• Upper floor.- Hall, study-desk, 1 bedroom with two dressing rooms, and 1 bathroom with jacuzzi, shower and sauna.• Garage. - Which is separate from the house, has space for about 3 cars, there is also 1 service bedroom, 1 kitchen and 1 bathroom, as well as the pool motor room, water purification, water pump, cistern and also There is a room where there are two tanks of 1000 litres each for diesel.• Large Porch.- In the front part with a solid iroco wood pergola, where there is a large barbecue and a 9 x 5 meter pool.• Paved Patio .- Also covered with a pergola of the same quality, where up to 3 cars can be parked and a garden area at the back. The main qualities are: selected cream and Indian green marble floors measuring 70 x 70 cm. PVC windows with brown climalit glass. Stained oak wood doors and wood-covered frames. Electric aluminum blinds, with individual and single control for total closure. Underfloor heating in the bathrooms. Hot and cold air conditioning, with individual Daikin brand machines per room. Diesel central heating. Climatized pool. Solar hot water. Kitchen with iroko countertop and fully furnished. The front porch is made of marble and the rest of the terraces and porches are made of clay.