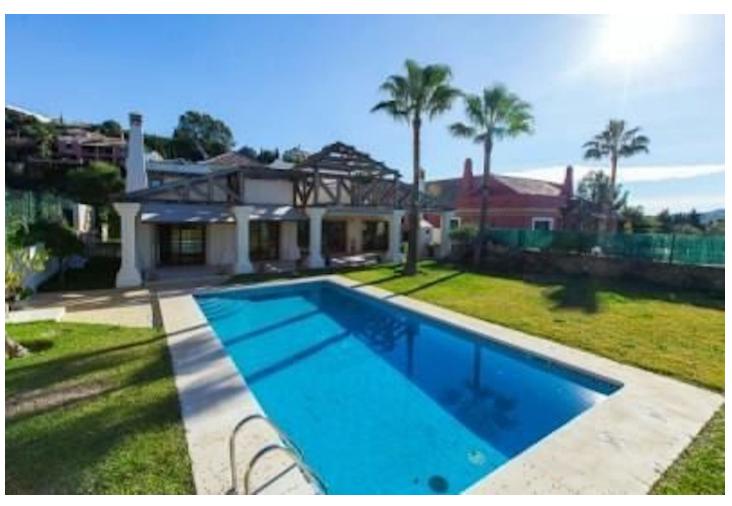

## Long Term Rental - House - Mijas Golf 5.000€ / Month

www.mibgroup.es +34 662 58 96 58 info@mibgroup.es

Ref.-ID: MIBGR4644025 Mijas Golf House

4

4

597 m2

1365 m<sup>2</sup>

The house is built on a rectangular plot of 1,365 m2 and has a real, verifiable size of 597 m2 built, verifiable, as well as about 300 m2 of terraces and porches.• Ground Floor.- Living room, dining room, kitchen, 3 bedrooms with their suite bathrooms, 1 toilet, laundry room, storage room, entrance hall, kitchen-dining room-daily.• Upper floor.- Hall, study-desk, 1 bedroom with two dressing rooms, and 1 bathroom with jacuzzi, shower and sauna.• Garage. - Which is separate from the house, has space for about 3 cars, there is also 1 service bedroom, 1 kitchen and 1 bathroom, as well as the pool motor room, water purification, water pump, cistern and also There is a room where there are two tanks of 1000 litres each for diesel.• Large Porch.- In the front part with a solid iroco wood pergola, where there is a large barbecue and a 9 x 5 meter pool.• Paved Patio .- Also covered with a pergola of the same quality, where up to 3 cars can be parked and a garden area at the back. The main qualities are: selected cream and Indian green marble floors measuring 70 x 70 cm. PVC windows with brown climalit glass. Stained oak wood doors and wood-covered frames. Electric aluminum blinds, with individual and single control for total closure. Underfloor heating in the bathrooms. Hot and cold air conditioning, with individual Daikin brand machines per room. Diesel central heating. Climatized pool. Solar hot water. Kitchen with iroko countertop and fully furnished. The front porch is made of marble and the rest of the terraces and porches are made of clay.