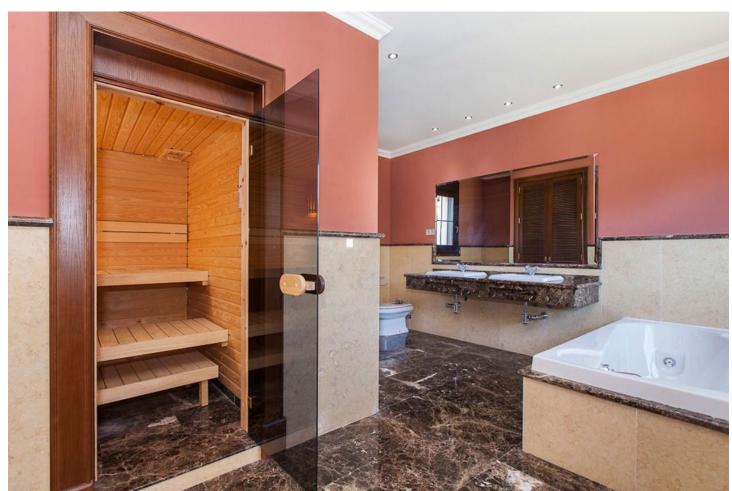

## Long Term Rental - House - Mijas Golf 5.000€ / Month

www.mibgroup.es +34 662 58 96 58 info@mibgroup.es

Ref.-ID: MIBGR4644025 Mijas Golf House

4

4

597 m2

1365 m<sup>2</sup>

The house is built on a rectangular plot of 1,365 m2 and has a real, verifiable size of 597 m2 built, verifiable, as well as about 300 m2 of terraces and porches.• Ground Floor.- Living room, dining room, kitchen, 3 bedrooms with their suite bathrooms, 1 toilet, laundry room, storage room, entrance hall, kitchen-dining room-daily.• Upper floor.- Hall, study-desk, 1 bedroom with two dressing rooms, and 1 bathroom with jacuzzi, shower and sauna.• Garage. - Which is separate from the house, has space for about 3 cars, there is also 1 service bedroom, 1 kitchen and 1 bathroom, as well as the pool motor room, water purification, water pump, cistern and also There is a room where there are two tanks of 1000 litres each for diesel.• Large Porch.- In the front part with a solid iroco wood pergola, where there is a large barbecue and a 9 x 5 meter pool.• Paved Patio .- Also covered with a pergola of the same quality, where up to 3 cars can be parked and a garden area at the back. The main qualities are: selected cream and Indian green marble floors measuring 70 x 70 cm. PVC windows with brown climalit glass. Stained oak wood doors and wood-covered frames. Electric aluminum blinds, with individual and single control for total closure. Underfloor heating in the bathrooms. Hot and cold air conditioning, with individual Daikin brand machines per room. Diesel central heating. Climatized pool. Solar hot water. Kitchen with iroko countertop and fully furnished. The front porch is made of marble and the rest of the terraces and porches are made of clay.