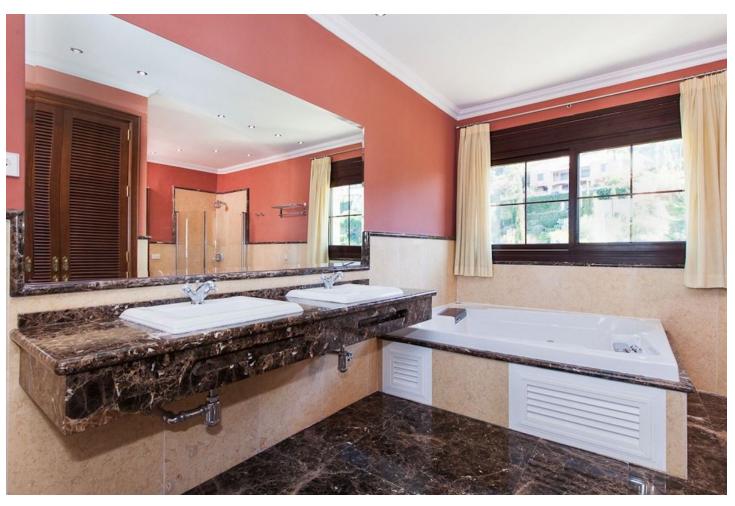

## Long Term Rental - House - Mijas Golf 5.000€ / Month

www.mibgroup.es +34 662 58 96 58 info@mibgroup.es

Ref.-ID: MIBGR4644025 Mijas Golf House

4

4

597 m2

1365 m<sup>2</sup>

The house is built on a rectangular plot of 1,365 m2 and has a real, verifiable size of 597 m2 built, verifiable, as well as about 300 m2 of terraces and porches.• Ground Floor.- Living room, dining room, kitchen, 3 bedrooms with their suite bathrooms, 1 toilet, laundry room, storage room, entrance hall, kitchen-dining room-daily.• Upper floor.- Hall, study-desk, 1 bedroom with two dressing rooms, and 1 bathroom with jacuzzi, shower and sauna.• Garage. - Which is separate from the house, has space for about 3 cars, there is also 1 service bedroom, 1 kitchen and 1 bathroom, as well as the pool motor room, water purification, water pump, cistern and also There is a room where there are two tanks of 1000 litres each for diesel.• Large Porch.- In the front part with a solid iroco wood pergola, where there is a large barbecue and a 9 x 5 meter pool.• Paved Patio .- Also covered with a pergola of the same quality, where up to 3 cars can be parked and a garden area at the back. The main qualities are: selected cream and Indian green marble floors measuring 70 x 70 cm. PVC windows with brown climalit glass. Stained oak wood doors and wood-covered frames. Electric aluminum blinds, with individual and single control for total closure. Underfloor heating in the bathrooms. Hot and cold air conditioning, with individual Daikin brand machines per room. Diesel central heating. Climatized pool. Solar hot water. Kitchen with iroko countertop and fully furnished. The front porch is made of marble and the rest of the terraces and porches are made of clay.