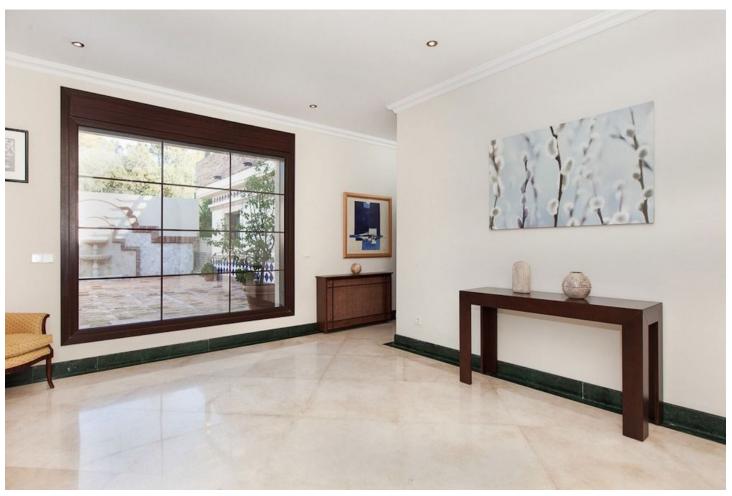

## Long Term Rental - House - Mijas Golf 5.000€ / Month

www.mibgroup.es +34 662 58 96 58 info@mibgroup.es

Ref.-ID: MIBGR4644025 Mijas Golf House

4

4

597 m2

1365 m<sup>2</sup>

The house is built on a rectangular plot of 1,365 m2 and has a real, verifiable size of 597 m2 built, verifiable, as well as about 300 m2 of terraces and porches.• Ground Floor.- Living room, dining room, kitchen, 3 bedrooms with their suite bathrooms, 1 toilet, laundry room, storage room, entrance hall, kitchen-dining room-daily.• Upper floor.- Hall, study-desk, 1 bedroom with two dressing rooms, and 1 bathroom with jacuzzi, shower and sauna.• Garage. - Which is separate from the house, has space for about 3 cars, there is also 1 service bedroom, 1 kitchen and 1 bathroom, as well as the pool motor room, water purification, water pump, cistern and also There is a room where there are two tanks of 1000 litres each for diesel.• Large Porch.- In the front part with a solid iroco wood pergola, where there is a large barbecue and a 9 x 5 meter pool.• Paved Patio .- Also covered with a pergola of the same quality, where up to 3 cars can be parked and a garden area at the back. The main qualities are: selected cream and Indian green marble floors measuring 70 x 70 cm. PVC windows with brown climalit glass. Stained oak wood doors and wood-covered frames. Electric aluminum blinds, with individual and single control for total closure. Underfloor heating in the bathrooms. Hot and cold air conditioning, with individual Daikin brand machines per room. Diesel central heating. Climatized pool. Solar hot water. Kitchen with iroko countertop and fully furnished. The front porch is made of marble and the rest of the terraces and porches are made of clay.