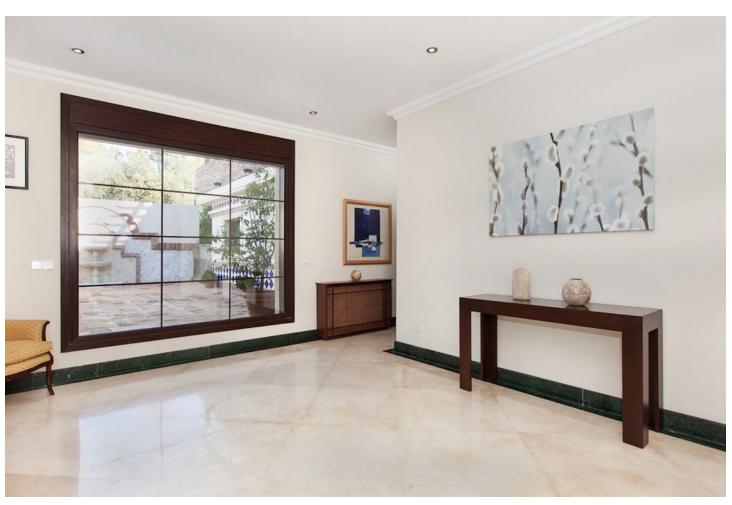

## Long Term Rental - House - Mijas Golf 5.000€ / Month

www.mibgroup.es +34 662 58 96 58 info@mibgroup.es

Ref.-ID: MIBGR4644025 Mijas Golf House

4

4

597 m2

1365 m<sup>2</sup>

The house is built on a rectangular plot of 1,365 m2 and has a real, verifiable size of 597 m2 built, verifiable, as well as about 300 m2 of terraces and porches.• Ground Floor.- Living room, dining room, kitchen, 3 bedrooms with their suite bathrooms, 1 toilet, laundry room, storage room, entrance hall, kitchen-dining room-daily.• Upper floor.- Hall, study-desk, 1 bedroom with two dressing rooms, and 1 bathroom with jacuzzi, shower and sauna.• Garage. - Which is separate from the house, has space for about 3 cars, there is also 1 service bedroom, 1 kitchen and 1 bathroom, as well as the pool motor room, water purification, water pump, cistern and also There is a room where there are two tanks of 1000 litres each for diesel.• Large Porch.- In the front part with a solid iroco wood pergola, where there is a large barbecue and a 9 x 5 meter pool.• Paved Patio .- Also covered with a pergola of the same quality, where up to 3 cars can be parked and a garden area at the back. The main qualities are: selected cream and Indian green marble floors measuring 70 x 70 cm. PVC windows with brown climalit glass. Stained oak wood doors and wood-covered frames. Electric aluminum blinds, with individual and single control for total closure. Underfloor heating in the bathrooms. Hot and cold air conditioning, with individual Daikin brand machines per room. Diesel central heating. Climatized pool. Solar hot water. Kitchen with iroko countertop and fully furnished. The front porch is made of marble and the rest of the terraces and porches are made of clay.