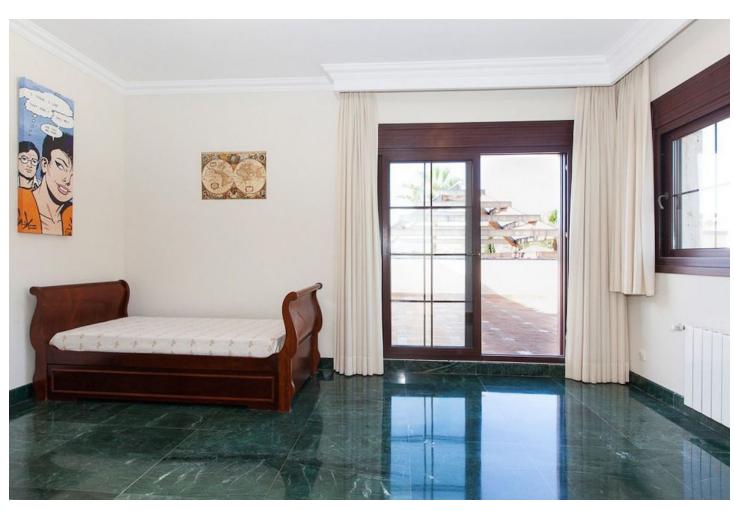

## Long Term Rental - House - Mijas Golf 5.000€ / Month

www.mibgroup.es +34 662 58 96 58 info@mibgroup.es

Ref.-ID: MIBGR4644025 Mijas Golf House

4

4

597 m2

1365 m<sup>2</sup>

The house is built on a rectangular plot of 1,365 m2 and has a real, verifiable size of 597 m2 built, verifiable, as well as about 300 m2 of terraces and porches.• Ground Floor.- Living room, dining room, kitchen, 3 bedrooms with their suite bathrooms, 1 toilet, laundry room, storage room, entrance hall, kitchen-dining room-daily.• Upper floor.- Hall, study-desk, 1 bedroom with two dressing rooms, and 1 bathroom with jacuzzi, shower and sauna.• Garage. - Which is separate from the house, has space for about 3 cars, there is also 1 service bedroom, 1 kitchen and 1 bathroom, as well as the pool motor room, water purification, water pump, cistern and also There is a room where there are two tanks of 1000 litres each for diesel.• Large Porch.- In the front part with a solid iroco wood pergola, where there is a large barbecue and a 9 x 5 meter pool.• Paved Patio .- Also covered with a pergola of the same quality, where up to 3 cars can be parked and a garden area at the back. The main qualities are: selected cream and Indian green marble floors measuring 70 x 70 cm. PVC windows with brown climalit glass. Stained oak wood doors and wood-covered frames. Electric aluminum blinds, with individual and single control for total closure. Underfloor heating in the bathrooms. Hot and cold air conditioning, with individual Daikin brand machines per room. Diesel central heating. Climatized pool. Solar hot water. Kitchen with iroko countertop and fully furnished. The front porch is made of marble and the rest of the terraces and porches are made of clay.