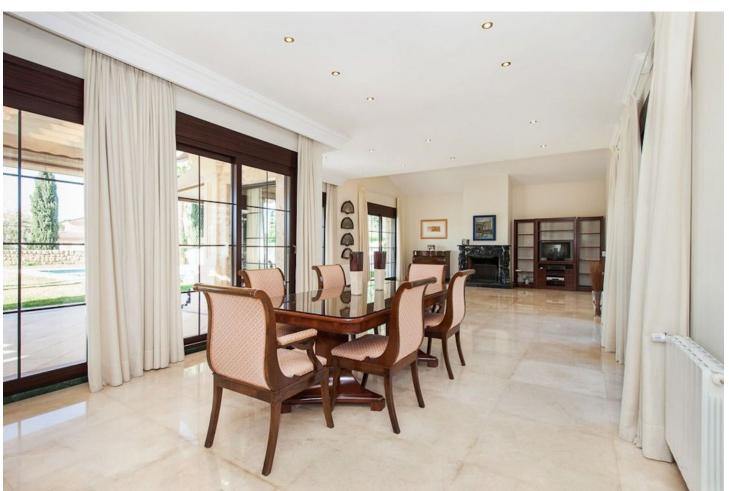

## Long Term Rental - House - Mijas Golf 5.000€ / Month

www.mibgroup.es +34 662 58 96 58 info@mibgroup.es

Ref.-ID: MIBGR4644025 Mijas Golf House

4

4

597 m2

1365 m<sup>2</sup>

The house is built on a rectangular plot of 1,365 m2 and has a real, verifiable size of 597 m2 built, verifiable, as well as about 300 m2 of terraces and porches.• Ground Floor.- Living room, dining room, kitchen, 3 bedrooms with their suite bathrooms, 1 toilet, laundry room, storage room, entrance hall, kitchen-dining room-daily.• Upper floor.- Hall, study-desk, 1 bedroom with two dressing rooms, and 1 bathroom with jacuzzi, shower and sauna.• Garage. - Which is separate from the house, has space for about 3 cars, there is also 1 service bedroom, 1 kitchen and 1 bathroom, as well as the pool motor room, water purification, water pump, cistern and also There is a room where there are two tanks of 1000 litres each for diesel.• Large Porch.- In the front part with a solid iroco wood pergola, where there is a large barbecue and a 9 x 5 meter pool.• Paved Patio .- Also covered with a pergola of the same quality, where up to 3 cars can be parked and a garden area at the back. The main qualities are: selected cream and Indian green marble floors measuring 70 x 70 cm. PVC windows with brown climalit glass. Stained oak wood doors and wood-covered frames. Electric aluminum blinds, with individual and single control for total closure. Underfloor heating in the bathrooms. Hot and cold air conditioning, with individual Daikin brand machines per room. Diesel central heating. Climatized pool. Solar hot water. Kitchen with iroko countertop and fully furnished. The front porch is made of marble and the rest of the terraces and porches are made of clay.