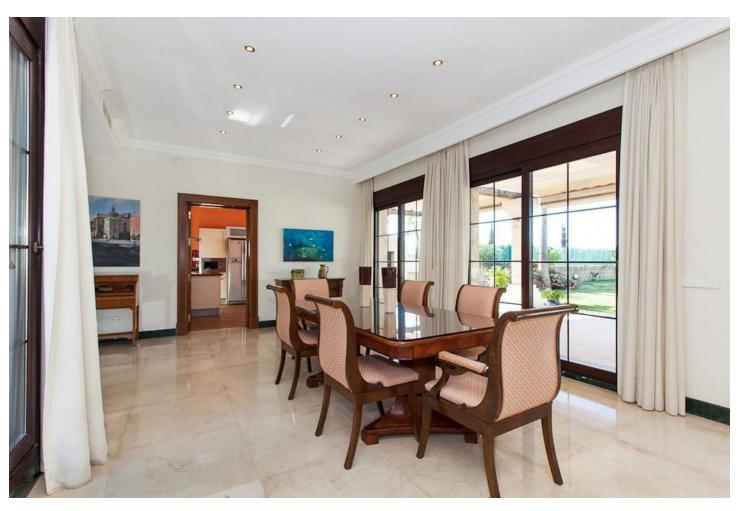

## Long Term Rental - House - Mijas Golf 5.000€ / Month

www.mibgroup.es +34 662 58 96 58 info@mibgroup.es

Ref.-ID: MIBGR4644025 Mijas Golf House

4

4

597 m2

1365 m<sup>2</sup>

The house is built on a rectangular plot of 1,365 m2 and has a real, verifiable size of 597 m2 built, verifiable, as well as about 300 m2 of terraces and porches.• Ground Floor.- Living room, dining room, kitchen, 3 bedrooms with their suite bathrooms, 1 toilet, laundry room, storage room, entrance hall, kitchen-dining room-daily.• Upper floor.- Hall, study-desk, 1 bedroom with two dressing rooms, and 1 bathroom with jacuzzi, shower and sauna.• Garage. - Which is separate from the house, has space for about 3 cars, there is also 1 service bedroom, 1 kitchen and 1 bathroom, as well as the pool motor room, water purification, water pump, cistern and also There is a room where there are two tanks of 1000 litres each for diesel.• Large Porch.- In the front part with a solid iroco wood pergola, where there is a large barbecue and a 9 x 5 meter pool.• Paved Patio .- Also covered with a pergola of the same quality, where up to 3 cars can be parked and a garden area at the back. The main qualities are: selected cream and Indian green marble floors measuring 70 x 70 cm. PVC windows with brown climalit glass. Stained oak wood doors and wood-covered frames. Electric aluminum blinds, with individual and single control for total closure. Underfloor heating in the bathrooms. Hot and cold air conditioning, with individual Daikin brand machines per room. Diesel central heating. Climatized pool. Solar hot water. Kitchen with iroko countertop and fully furnished. The front porch is made of marble and the rest of the terraces and porches are made of clay.