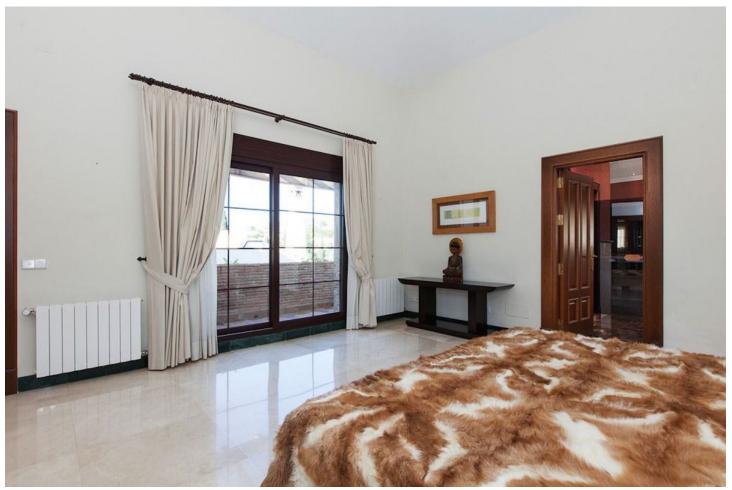

## Long Term Rental - House - Mijas Golf 5.000€ / Month

www.mibgroup.es +34 662 58 96 58 info@mibgroup.es

Ref.-ID: MIBGR4644025 Mijas Golf House

4

4

597 m2

1365 m<sup>2</sup>

The house is built on a rectangular plot of 1,365 m2 and has a real, verifiable size of 597 m2 built, verifiable, as well as about 300 m2 of terraces and porches.• Ground Floor.- Living room, dining room, kitchen, 3 bedrooms with their suite bathrooms, 1 toilet, laundry room, storage room, entrance hall, kitchen-dining room-daily.• Upper floor.- Hall, study-desk, 1 bedroom with two dressing rooms, and 1 bathroom with jacuzzi, shower and sauna.• Garage. - Which is separate from the house, has space for about 3 cars, there is also 1 service bedroom, 1 kitchen and 1 bathroom, as well as the pool motor room, water purification, water pump, cistern and also There is a room where there are two tanks of 1000 litres each for diesel.• Large Porch.- In the front part with a solid iroco wood pergola, where there is a large barbecue and a 9 x 5 meter pool.• Paved Patio .- Also covered with a pergola of the same quality, where up to 3 cars can be parked and a garden area at the back. The main qualities are: selected cream and Indian green marble floors measuring 70 x 70 cm. PVC windows with brown climalit glass. Stained oak wood doors and wood-covered frames. Electric aluminum blinds, with individual and single control for total closure. Underfloor heating in the bathrooms. Hot and cold air conditioning, with individual Daikin brand machines per room. Diesel central heating. Climatized pool. Solar hot water. Kitchen with iroko countertop and fully furnished. The front porch is made of marble and the rest of the terraces and porches are made of clay.