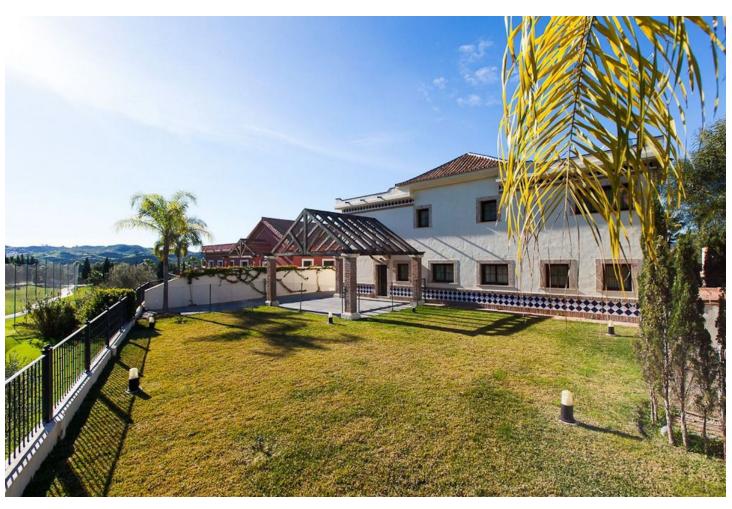

## Long Term Rental - House - Mijas Golf 5.000€ / Month

www.mibgroup.es +34 662 58 96 58 info@mibgroup.es

Ref.-ID: MIBGR4644025 Mijas Golf House

4

4

597 m2

1365 m<sup>2</sup>

The house is built on a rectangular plot of 1,365 m2 and has a real, verifiable size of 597 m2 built, verifiable, as well as about 300 m2 of terraces and porches.• Ground Floor.- Living room, dining room, kitchen, 3 bedrooms with their suite bathrooms, 1 toilet, laundry room, storage room, entrance hall, kitchen-dining room-daily.• Upper floor.- Hall, study-desk, 1 bedroom with two dressing rooms, and 1 bathroom with jacuzzi, shower and sauna.• Garage. - Which is separate from the house, has space for about 3 cars, there is also 1 service bedroom, 1 kitchen and 1 bathroom, as well as the pool motor room, water purification, water pump, cistern and also There is a room where there are two tanks of 1000 litres each for diesel.• Large Porch.- In the front part with a solid iroco wood pergola, where there is a large barbecue and a 9 x 5 meter pool.• Paved Patio .- Also covered with a pergola of the same quality, where up to 3 cars can be parked and a garden area at the back. The main qualities are: selected cream and Indian green marble floors measuring 70 x 70 cm. PVC windows with brown climalit glass. Stained oak wood doors and wood-covered frames. Electric aluminum blinds, with individual and single control for total closure. Underfloor heating in the bathrooms. Hot and cold air conditioning, with individual Daikin brand machines per room. Diesel central heating. Climatized pool. Solar hot water. Kitchen with iroko countertop and fully furnished. The front porch is made of marble and the rest of the terraces and porches are made of clay.