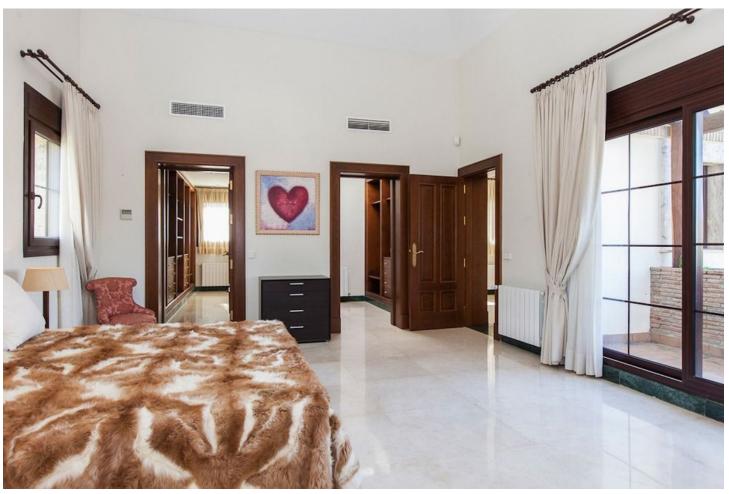

## Long Term Rental - House - Mijas Golf 5.000€ / Month

www.mibgroup.es +34 662 58 96 58 info@mibgroup.es

Ref.-ID: MIBGR4644025 Mijas Golf House

4

4

597 m2

1365 m<sup>2</sup>

The house is built on a rectangular plot of 1,365 m2 and has a real, verifiable size of 597 m2 built, verifiable, as well as about 300 m2 of terraces and porches.• Ground Floor.- Living room, dining room, kitchen, 3 bedrooms with their suite bathrooms, 1 toilet, laundry room, storage room, entrance hall, kitchen-dining room-daily.• Upper floor.- Hall, study-desk, 1 bedroom with two dressing rooms, and 1 bathroom with jacuzzi, shower and sauna.• Garage. - Which is separate from the house, has space for about 3 cars, there is also 1 service bedroom, 1 kitchen and 1 bathroom, as well as the pool motor room, water purification, water pump, cistern and also There is a room where there are two tanks of 1000 litres each for diesel.• Large Porch.- In the front part with a solid iroco wood pergola, where there is a large barbecue and a 9 x 5 meter pool.• Paved Patio .- Also covered with a pergola of the same quality, where up to 3 cars can be parked and a garden area at the back. The main qualities are: selected cream and Indian green marble floors measuring 70 x 70 cm. PVC windows with brown climalit glass. Stained oak wood doors and wood-covered frames. Electric aluminum blinds, with individual and single control for total closure. Underfloor heating in the bathrooms. Hot and cold air conditioning, with individual Daikin brand machines per room. Diesel central heating. Climatized pool. Solar hot water. Kitchen with iroko countertop and fully furnished. The front porch is made of marble and the rest of the terraces and porches are made of clay.