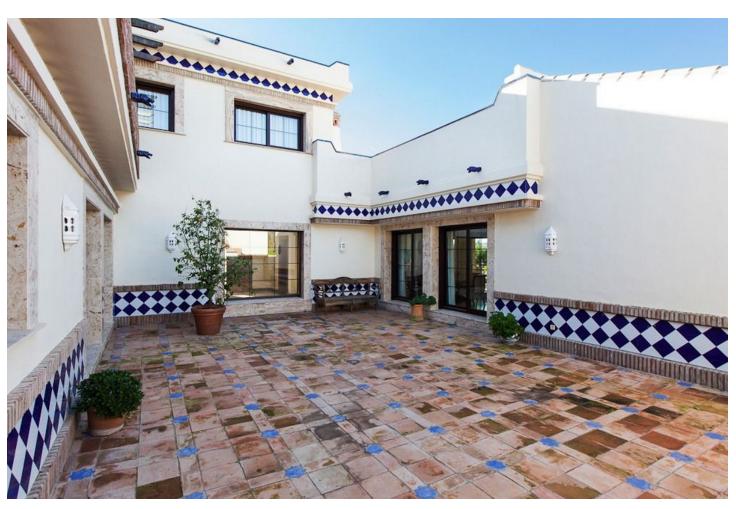

## Long Term Rental - House - Mijas Golf 5.000€ / Month

www.mibgroup.es +34 662 58 96 58 info@mibgroup.es

Ref.-ID: MIBGR4644025 Mijas Golf House

4

4

597 m2

1365 m<sup>2</sup>

The house is built on a rectangular plot of 1,365 m2 and has a real, verifiable size of 597 m2 built, verifiable, as well as about 300 m2 of terraces and porches.• Ground Floor.- Living room, dining room, kitchen, 3 bedrooms with their suite bathrooms, 1 toilet, laundry room, storage room, entrance hall, kitchen-dining room-daily.• Upper floor.- Hall, study-desk, 1 bedroom with two dressing rooms, and 1 bathroom with jacuzzi, shower and sauna.• Garage. - Which is separate from the house, has space for about 3 cars, there is also 1 service bedroom, 1 kitchen and 1 bathroom, as well as the pool motor room, water purification, water pump, cistern and also There is a room where there are two tanks of 1000 litres each for diesel.• Large Porch.- In the front part with a solid iroco wood pergola, where there is a large barbecue and a 9 x 5 meter pool.• Paved Patio .- Also covered with a pergola of the same quality, where up to 3 cars can be parked and a garden area at the back. The main qualities are: selected cream and Indian green marble floors measuring 70 x 70 cm. PVC windows with brown climalit glass. Stained oak wood doors and wood-covered frames. Electric aluminum blinds, with individual and single control for total closure. Underfloor heating in the bathrooms. Hot and cold air conditioning, with individual Daikin brand machines per room. Diesel central heating. Climatized pool. Solar hot water. Kitchen with iroko countertop and fully furnished. The front porch is made of marble and the rest of the terraces and porches are made of clay.