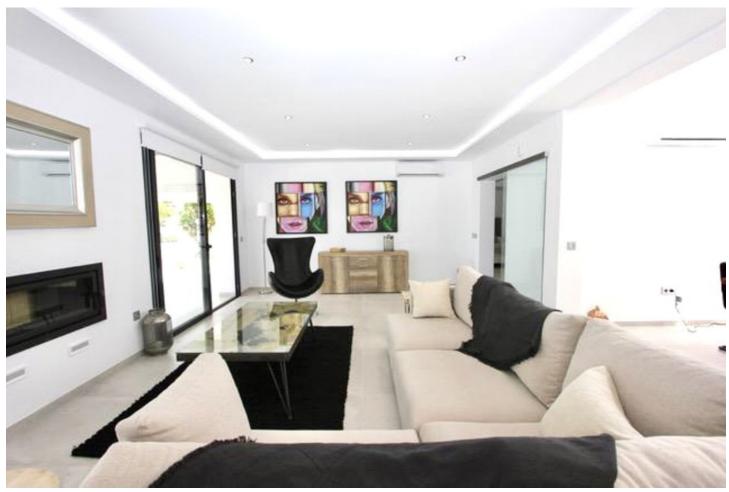

1100 m2

Very modern villa with sea view in el Rosario. Only a few minutes drive to the most beautiful beaches and restaurants. The villa has been extensively renovated and now has a very modern design. Large glass windows provide a light-flooded atmosphere. atmosphere. Modern furniture with open patio and fully equipped kitchen. Beautiful tropical garden with pool and chill out area. Garage and parking spaces in the gated property. The urbanisation is equipped with a 24 hour portier service.

| Setting Close To Golf Close To Shops Close To Schools | <b>Orientation</b> South              | Condition  Excellent                                           | Pool Private              |
|-------------------------------------------------------|---------------------------------------|----------------------------------------------------------------|---------------------------|
| Climate Control Air Conditioning                      | <b>Views</b><br>Sea<br>Garden<br>Pool | Features Covered Terrace WiFi Ensuite Bathroom Marble Flooring | Furniture Fully Furnished |
| Kitchen Fully Fitted                                  | <b>Garden</b><br>✔ Private            | Security Gated Complex Electric Blinds Entry Phone             | Parking<br>Garage         |
| Category                                              |                                       |                                                                |                           |