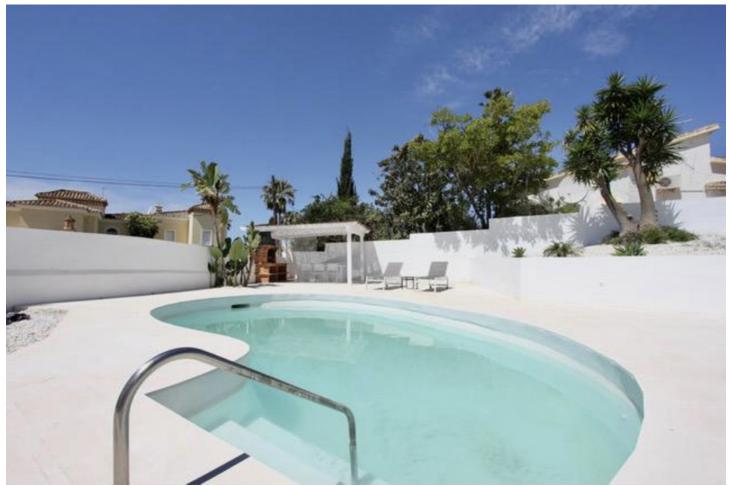

1100 m2

Very modern villa with sea view in el Rosario. Only a few minutes drive to the most beautiful beaches and restaurants. The villa has been extensively renovated and now has a very modern design. Large glass windows provide a light-flooded atmosphere. atmosphere. Modern furniture with open patio and fully equipped kitchen. Beautiful tropical garden with pool and chill out area. Garage and parking spaces in the gated property. The urbanisation is equipped with a 24 hour portier service.