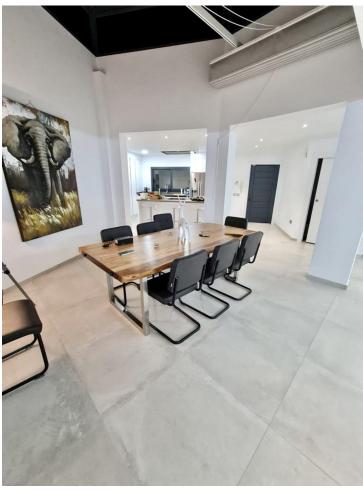

1100 m2

Very modern villa with sea view in el Rosario. Only a few minutes drive to the most beautiful beaches and restaurants. The villa has been extensively renovated and now has a very modern design. Large glass windows provide a light-flooded atmosphere. atmosphere. Modern furniture with open patio and fully equipped kitchen. Beautiful tropical garden with pool and chill out area. Garage and parking spaces in the gated property. The urbanisation is equipped with a 24 hour portier service.

| Setting Close To Golf Close To Shops Close To Schools | <b>Orientation</b> South              | Condition  Excellent                                           | Pool Private              |
|-------------------------------------------------------|---------------------------------------|----------------------------------------------------------------|---------------------------|
| Climate Control Air Conditioning                      | <b>Views</b><br>Sea<br>Garden<br>Pool | Features Covered Terrace WiFi Ensuite Bathroom Marble Flooring | Furniture Fully Furnished |
| Kitchen Fully Fitted                                  | <b>Garden</b><br>✔ Private            | Security Gated Complex Electric Blinds Entry Phone             | Parking<br>Garage         |
| Category                                              |                                       |                                                                |                           |