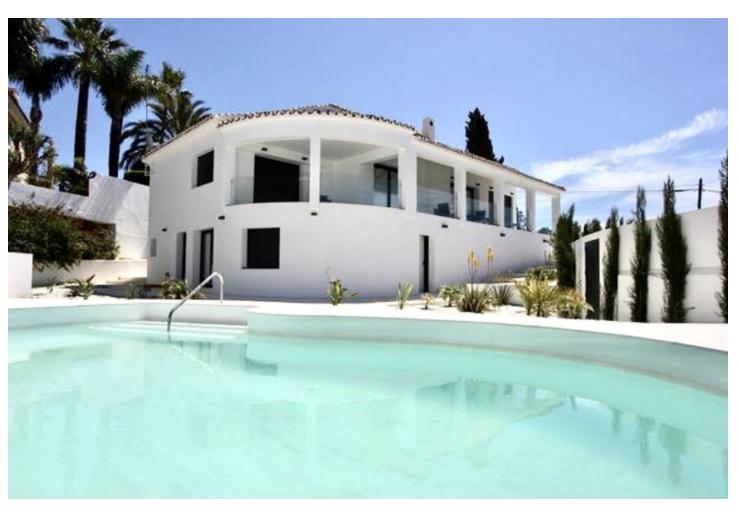

1100 m2

Very modern villa with sea view in el Rosario. Only a few minutes drive to the most beautiful beaches and restaurants. The villa has been extensively renovated and now has a very modern design. Large glass windows provide a light-flooded atmosphere. atmosphere. Modern furniture with open patio and fully equipped kitchen. Beautiful tropical garden with pool and chill out area. Garage and parking spaces in the gated property. The urbanisation is equipped with a 24 hour portier service.