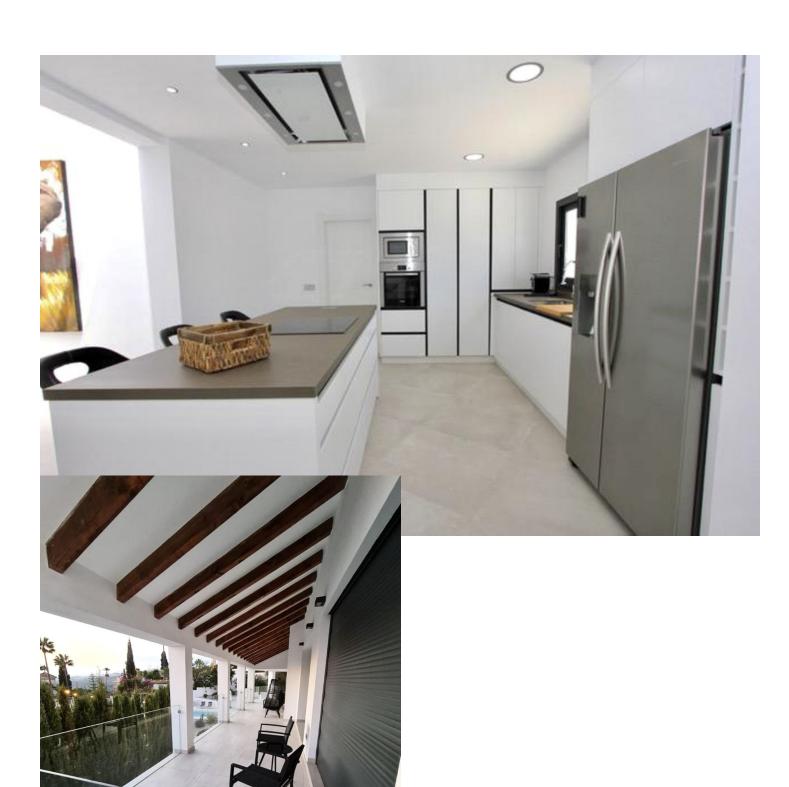

1100 m2

Very modern villa with sea view in el Rosario. Only a few minutes drive to the most beautiful beaches and restaurants. The villa has been extensively renovated and now has a very modern design. Large glass windows provide a light-flooded atmosphere. atmosphere. Modern furniture with open patio and fully equipped kitchen. Beautiful tropical garden with pool and chill out area. Garage and parking spaces in the gated property. The urbanisation is equipped with a 24 hour portier service.

| Setting Close To Golf Close To Shops Close To Schools | <b>Orientation</b> South              | Condition  Excellent                                           | Pool Private              |
|-------------------------------------------------------|---------------------------------------|----------------------------------------------------------------|---------------------------|
| Climate Control Air Conditioning                      | <b>Views</b><br>Sea<br>Garden<br>Pool | Features Covered Terrace WiFi Ensuite Bathroom Marble Flooring | Furniture Fully Furnished |
| Kitchen Fully Fitted                                  | <b>Garden</b><br>✔ Private            | Security Gated Complex Electric Blinds Entry Phone             | Parking<br>Garage         |
| Category                                              |                                       |                                                                |                           |