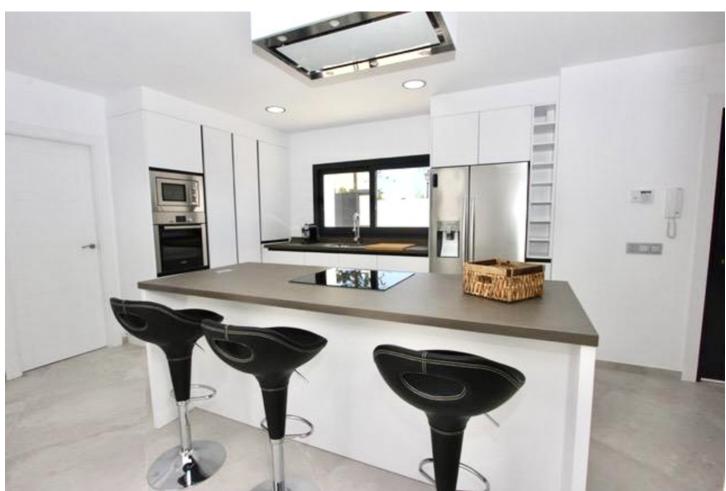

1100 m2

Very modern villa with sea view in el Rosario. Only a few minutes drive to the most beautiful beaches and restaurants. The villa has been extensively renovated and now has a very modern design. Large glass windows provide a light-flooded atmosphere. atmosphere. Modern furniture with open patio and fully equipped kitchen. Beautiful tropical garden with pool and chill out area. Garage and parking spaces in the gated property. The urbanisation is equipped with a 24 hour portier service.