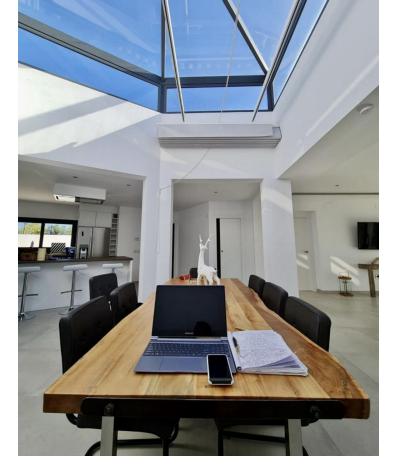

1100 m2

Very modern villa with sea view in el Rosario. Only a few minutes drive to the most beautiful beaches and restaurants. The villa has been extensively renovated and now has a very modern design. Large glass windows provide a light-flooded atmosphere. atmosphere. Modern furniture with open patio and fully equipped kitchen. Beautiful tropical garden with pool and chill out area. Garage and parking spaces in the gated property. The urbanisation is equipped with a 24 hour portier service.