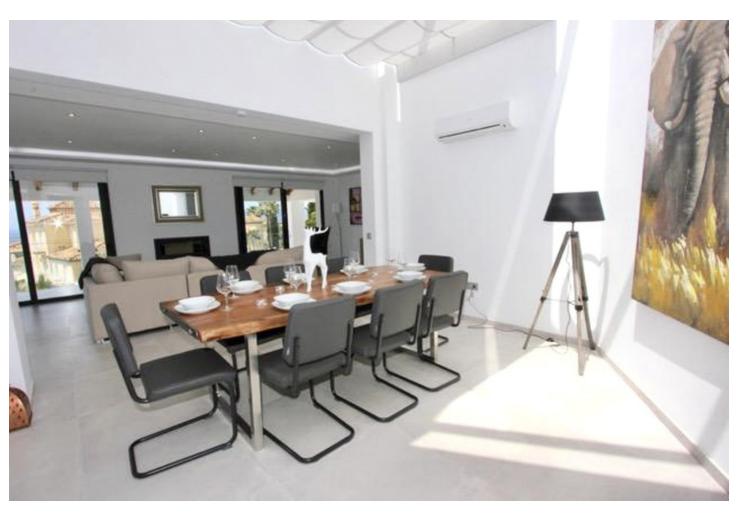

1100 m2

Very modern villa with sea view in el Rosario. Only a few minutes drive to the most beautiful beaches and restaurants. The villa has been extensively renovated and now has a very modern design. Large glass windows provide a light-flooded atmosphere. atmosphere. Modern furniture with open patio and fully equipped kitchen. Beautiful tropical garden with pool and chill out area. Garage and parking spaces in the gated property. The urbanisation is equipped with a 24 hour portier service.

| Setting Close To Golf Close To Shops Close To Schools | <b>Orientation</b> South              | Condition  Excellent                                           | Pool Private              |
|-------------------------------------------------------|---------------------------------------|----------------------------------------------------------------|---------------------------|
| Climate Control Air Conditioning                      | <b>Views</b><br>Sea<br>Garden<br>Pool | Features Covered Terrace WiFi Ensuite Bathroom Marble Flooring | Furniture Fully Furnished |
| Kitchen Fully Fitted                                  | <b>Garden</b><br>✔ Private            | Security Gated Complex Electric Blinds Entry Phone             | Parking<br>Garage         |
| Category                                              |                                       |                                                                |                           |