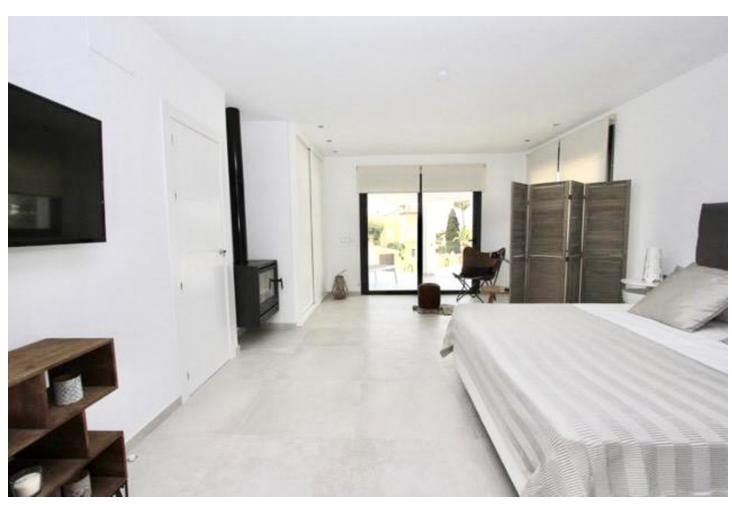

1100 m2

Very modern villa with sea view in el Rosario. Only a few minutes drive to the most beautiful beaches and restaurants. The villa has been extensively renovated and now has a very modern design. Large glass windows provide a light-flooded atmosphere. atmosphere. Modern furniture with open patio and fully equipped kitchen. Beautiful tropical garden with pool and chill out area. Garage and parking spaces in the gated property. The urbanisation is equipped with a 24 hour portier service.