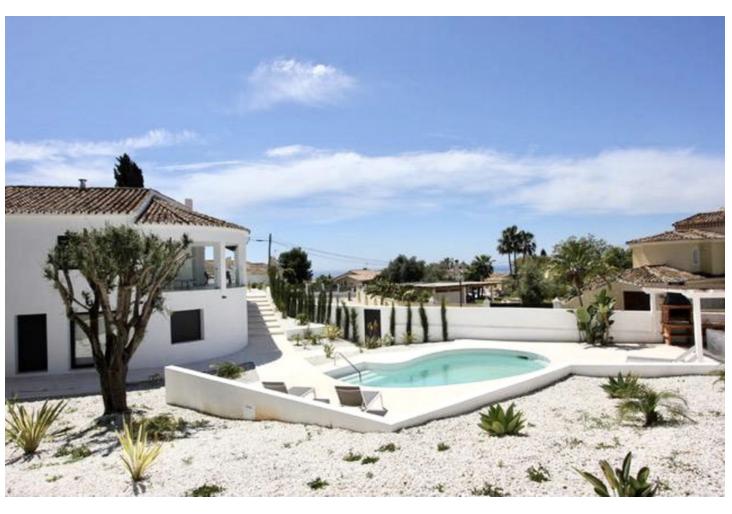

1100 m2

Very modern villa with sea view in el Rosario. Only a few minutes drive to the most beautiful beaches and restaurants. The villa has been extensively renovated and now has a very modern design. Large glass windows provide a light-flooded atmosphere. atmosphere. Modern furniture with open patio and fully equipped kitchen. Beautiful tropical garden with pool and chill out area. Garage and parking spaces in the gated property. The urbanisation is equipped with a 24 hour portier service.

| Setting Close To Golf Close To Shops Close To Schools | <b>Orientation</b> South              | Condition  Excellent                                           | Pool Private              |
|-------------------------------------------------------|---------------------------------------|----------------------------------------------------------------|---------------------------|
| Climate Control Air Conditioning                      | <b>Views</b><br>Sea<br>Garden<br>Pool | Features Covered Terrace WiFi Ensuite Bathroom Marble Flooring | Furniture Fully Furnished |
| Kitchen Fully Fitted                                  | <b>Garden</b><br>✔ Private            | Security Gated Complex Electric Blinds Entry Phone             | Parking<br>Garage         |
| Category                                              |                                       |                                                                |                           |