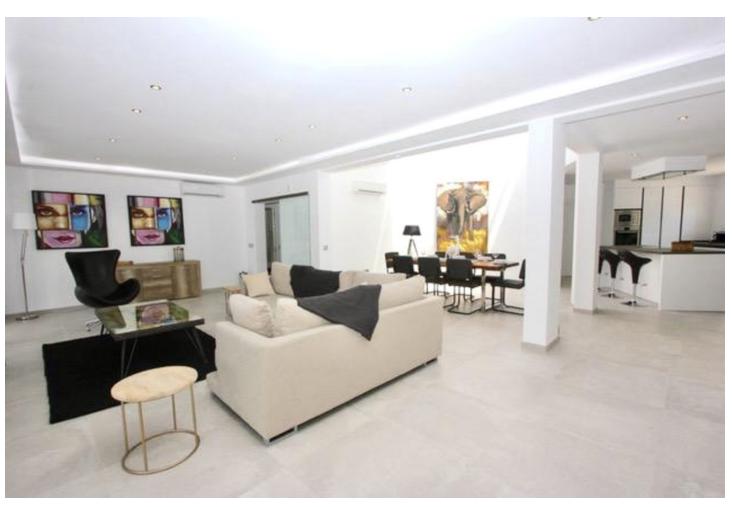

1100 m2

Very modern villa with sea view in el Rosario. Only a few minutes drive to the most beautiful beaches and restaurants. The villa has been extensively renovated and now has a very modern design. Large glass windows provide a light-flooded atmosphere. atmosphere. Modern furniture with open patio and fully equipped kitchen. Beautiful tropical garden with pool and chill out area. Garage and parking spaces in the gated property. The urbanisation is equipped with a 24 hour portier service.

| Setting Close To Golf Close To Shops Close To Schools | <b>Orientation</b> South              | Condition  Excellent                                           | Pool Private              |
|-------------------------------------------------------|---------------------------------------|----------------------------------------------------------------|---------------------------|
| Climate Control Air Conditioning                      | <b>Views</b><br>Sea<br>Garden<br>Pool | Features Covered Terrace WiFi Ensuite Bathroom Marble Flooring | Furniture Fully Furnished |
| Kitchen Fully Fitted                                  | <b>Garden</b><br>✔ Private            | Security Gated Complex Electric Blinds Entry Phone             | Parking<br>Garage         |
| Category                                              |                                       |                                                                |                           |