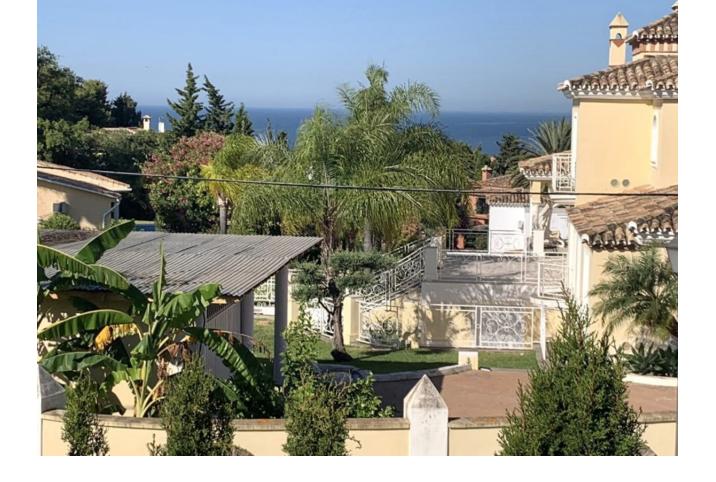

1100 m2

Very modern villa with sea view in el Rosario. Only a few minutes drive to the most beautiful beaches and restaurants. The villa has been extensively renovated and now has a very modern design. Large glass windows provide a light-flooded atmosphere. atmosphere. Modern furniture with open patio and fully equipped kitchen. Beautiful tropical garden with pool and chill out area. Garage and parking spaces in the gated property. The urbanisation is equipped with a 24 hour portier service.

| Setting Close To Golf Close To Shops Close To Schools | <b>Orientation</b> South              | Condition  Excellent                                           | Pool Private              |
|-------------------------------------------------------|---------------------------------------|----------------------------------------------------------------|---------------------------|
| Climate Control Air Conditioning                      | <b>Views</b><br>Sea<br>Garden<br>Pool | Features Covered Terrace WiFi Ensuite Bathroom Marble Flooring | Furniture Fully Furnished |
| Kitchen Fully Fitted                                  | <b>Garden</b><br>✔ Private            | Security Gated Complex Electric Blinds Entry Phone             | Parking<br>Garage         |
| Category                                              |                                       |                                                                |                           |