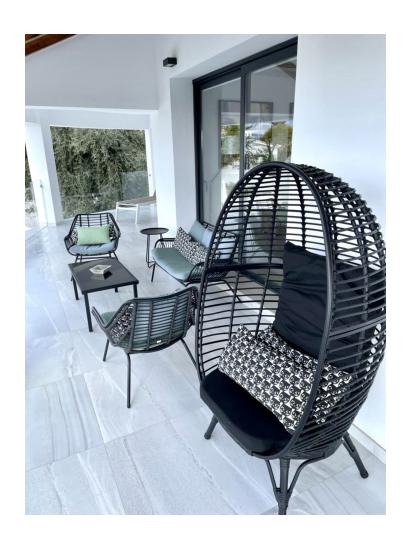

1100 m2

Very modern villa with sea view in el Rosario. Only a few minutes drive to the most beautiful beaches and restaurants. The villa has been extensively renovated and now has a very modern design. Large glass windows provide a light-flooded atmosphere. atmosphere. Modern furniture with open patio and fully equipped kitchen. Beautiful tropical garden with pool and chill out area. Garage and parking spaces in the gated property. The urbanisation is equipped with a 24 hour portier service.

| Setting Close To Golf Close To Shops Close To Schools | <b>Orientation</b> South              | Condition  Excellent                                           | Pool Private              |
|-------------------------------------------------------|---------------------------------------|----------------------------------------------------------------|---------------------------|
| Climate Control Air Conditioning                      | <b>Views</b><br>Sea<br>Garden<br>Pool | Features Covered Terrace WiFi Ensuite Bathroom Marble Flooring | Furniture Fully Furnished |
| Kitchen Fully Fitted                                  | <b>Garden</b><br>✔ Private            | Security Gated Complex Electric Blinds Entry Phone             | Parking<br>Garage         |
| Category                                              |                                       |                                                                |                           |