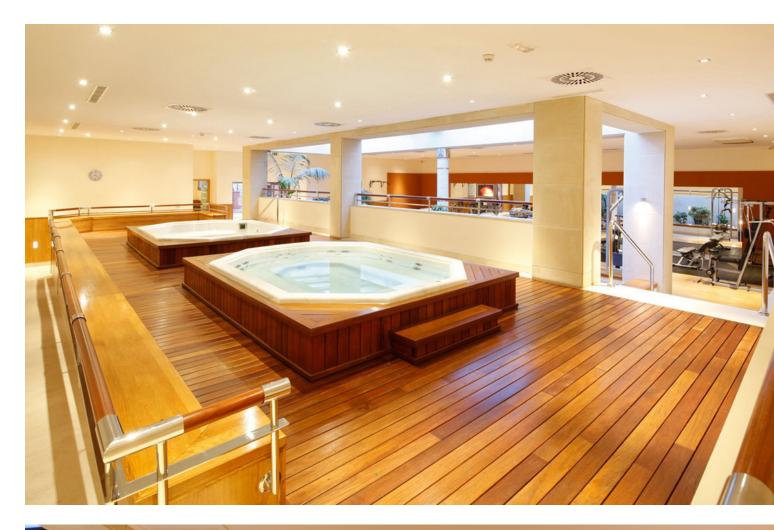

Setting Beachside Close To Town Close To Schools

Views ✓ Garden

Garden Y Private Orientation South

Features Covered Terrace Private Terrace Double Glazing

Security Alarm System 24 Hour Security Pool Communal

Furniture Fully Furnished

Parking
Private

Climate Control

Kitchen Y Fully Fitted