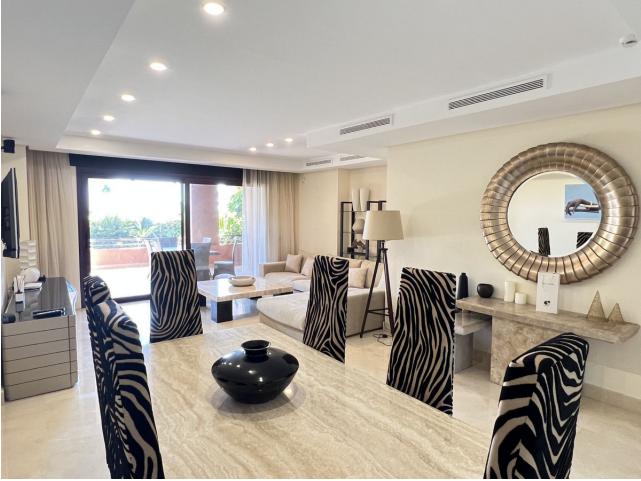

Exquisite ground floor apartment in the prestigious Malibu, Marbella! This luxurious property boasts a perfect southern orientation, allowing you to bask in the glorious sunshine all day long. With 2 spacious bedrooms and 2 modern bathrooms, this apartment offers both comfort and style. Imagine starting your day with a refreshing dip in the tranquil communal swimming pool, surrounded by lush greenery. Your own private garage ensures convenient parking, while a charming private garden provides a serene outdoor oasis to unwind and entertain guests. Step inside and be greeted by a generous 211 m<sup>2</sup> of beautifully designed living space, complemented by a magnificent 50 m<sup>2</sup> terrace that offers breathtaking views. This home features an array of desirable amenities, including air conditioning and central heating for year-round comfort, and it comes fully furnished with tasteful decor. The fully fitted kitchen is a chef's dream, equipped with high-quality appliances and sleek finishes. Security is a top priority, with an alarm system, security entrance, double glazing, security service available 24/7, and surveillance cameras throughout the gated community. Relish in the convenience of a dining room for elegant meals, and retreat to your private terrace or covered terrace for quiet moments of relaxation. The apartment also boasts electric blinds, fitted wardrobes, and an efficient laundry room. Enjoy enchanting garden views and take advantage of the incredible location, just a stone's throw away from the sparkling sea and pristine beaches. The presence of a doorman ensures a warm welcome, while the proximity to town, ports, and schools offers added convenience. Furthermore, this remarkable property features an armored door for enhanced security and peace of mind. With all these enticing features, this Ground Floor Apartment in Malibu, Marbella is an exceptional opportunity not to be missed!