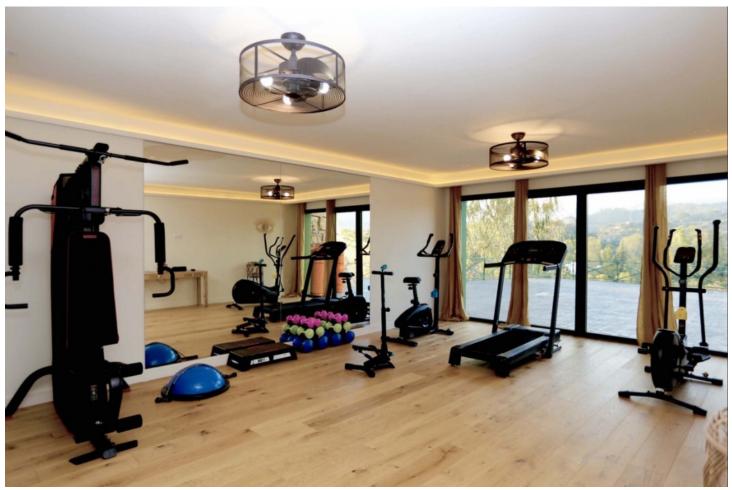

## Long Term Rental - House - Selwo 15.000€ / Month

www.mibgroup.es +34 662 58 96 58 info@mibgroup.es

Ref.-ID: MIBGR4648741 Selwo House

5

6

618 m2

2004 m2

Beautiful villa and immaculately presented, located in El Paraiso, a tranquil residential area with a short 10 minute drive Puerto Banus and its beaches, 20 minute from Marbella town center, a golf buggy ride down to the El Paraiso Golf Club and with Los Flamingos and Atalaya Golf nearby. The property is set in extensive private grounds with large swimming pool, underground car park for 5 cars.

| Setting Close To Schools         | Orientation South West                   | Condition Excellent                                                                                                                              | <b>Pool</b> Private       |
|----------------------------------|------------------------------------------|--------------------------------------------------------------------------------------------------------------------------------------------------|---------------------------|
| Climate Control Air Conditioning | Views Sea Mountain Panoramic Garden Pool | Features Covered Terrace Fitted Wardrobes Private Terrace Satellite TV Storage Room Utility Room Marble Flooring Jacuzzi Barbeque Double Glazing | Furniture Fully Furnished |
| Kitchen Fully Fitted             | Garden Private                           | Security Entry Phone Alarm System                                                                                                                | <b>Parking</b> Private    |
| Utilities  Telephone             | Category<br>Luxury                       |                                                                                                                                                  |                           |