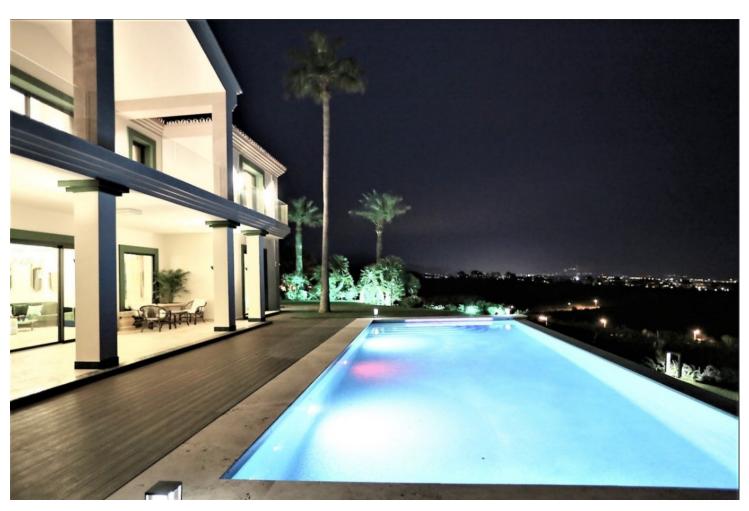

## Long Term Rental - House - Selwo 15.000€ / Month

www.mibgroup.es +34 662 58 96 58 info@mibgroup.es

Ref.-ID: MIBGR4648741 Selwo House

5

6

618 m2

2004 m2

Beautiful villa and immaculately presented, located in El Paraiso, a tranquil residential area with a short 10 minute drive Puerto Banus and its beaches, 20 minute from Marbella town center, a golf buggy ride down to the El Paraiso Golf Club and with Los Flamingos and Atalaya Golf nearby. The property is set in extensive private grounds with large swimming pool, underground car park for 5 cars.

| Setting Close To Schools         | Orientation South West                   | Condition Excellent                                                                                                                              | <b>Pool</b> Private       |
|----------------------------------|------------------------------------------|--------------------------------------------------------------------------------------------------------------------------------------------------|---------------------------|
| Climate Control Air Conditioning | Views Sea Mountain Panoramic Garden Pool | Features Covered Terrace Fitted Wardrobes Private Terrace Satellite TV Storage Room Utility Room Marble Flooring Jacuzzi Barbeque Double Glazing | Furniture Fully Furnished |
| Kitchen Fully Fitted             | Garden Private                           | Security Entry Phone Alarm System                                                                                                                | <b>Parking</b> Private    |
| Utilities  Telephone             | Category<br>Luxury                       |                                                                                                                                                  |                           |