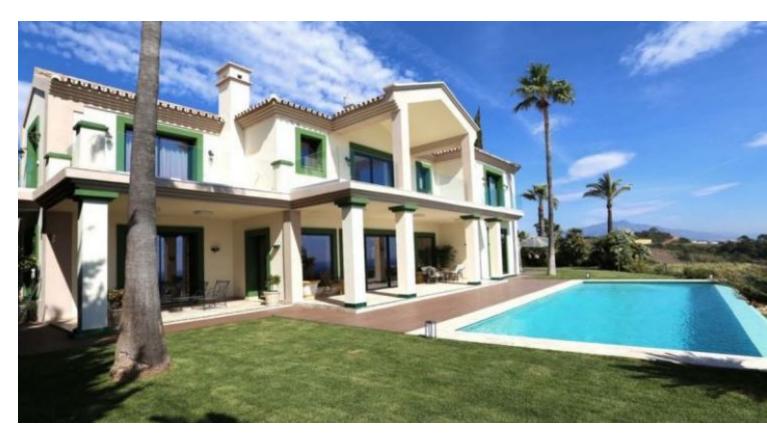

## Long Term Rental - House - Selwo 15.000€ / Month

www.mibgroup.es +34 662 58 96 58 info@mibgroup.es

Ref.-ID: MIBGR4648741 Selwo House

5

6

618 m2

2004 m2

Beautiful villa and immaculately presented, located in El Paraiso, a tranquil residential area with a short 10 minute drive Puerto Banus and its beaches, 20 minute from Marbella town center, a golf buggy ride down to the El Paraiso Golf Club and with Los Flamingos and Atalaya Golf nearby. The property is set in extensive private grounds with large swimming pool, underground car park for 5 cars.