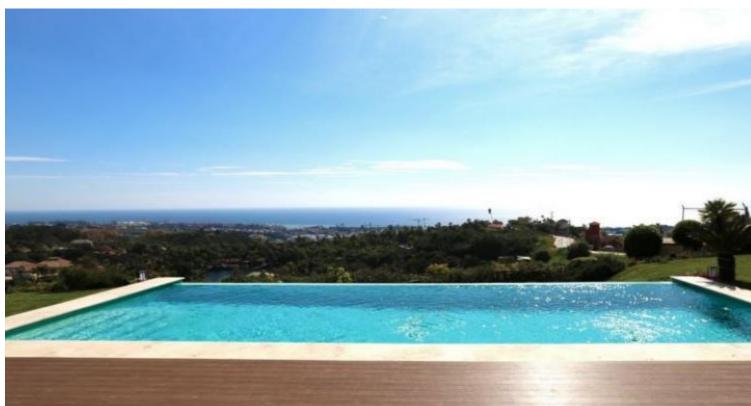

## Long Term Rental - House - Selwo 15.000€ / Month

www.mibgroup.es +34 662 58 96 58 info@mibgroup.es

Ref.-ID: MIBGR4648741 Selwo House

5

6

618 m2

2004 m2

Beautiful villa and immaculately presented, located in El Paraiso, a tranquil residential area with a short 10 minute drive Puerto Banus and its beaches, 20 minute from Marbella town center, a golf buggy ride down to the El Paraiso Golf Club and with Los Flamingos and Atalaya Golf nearby. The property is set in extensive private grounds with large swimming pool, underground car park for 5 cars.

| Setting Close To Schools         | Orientation South West                   | Condition Excellent                                                                                                                              | <b>Pool</b> Private       |
|----------------------------------|------------------------------------------|--------------------------------------------------------------------------------------------------------------------------------------------------|---------------------------|
| Climate Control Air Conditioning | Views Sea Mountain Panoramic Garden Pool | Features Covered Terrace Fitted Wardrobes Private Terrace Satellite TV Storage Room Utility Room Marble Flooring Jacuzzi Barbeque Double Glazing | Furniture Fully Furnished |
| Kitchen Fully Fitted             | Garden Private                           | Security Entry Phone Alarm System                                                                                                                | <b>Parking</b> Private    |
| Utilities  Telephone             | Category<br>Luxury                       |                                                                                                                                                  |                           |