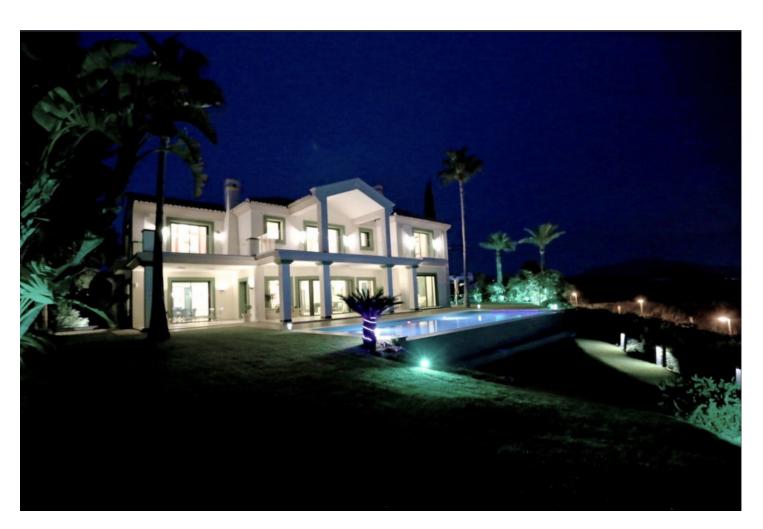

## Long Term Rental - House - Selwo 15.000€ / Month

www.mibgroup.es +34 662 58 96 58 info@mibgroup.es

Ref.-ID: MIBGR4648741 Selwo House

5

6

618 m2

2004 m2

Beautiful villa and immaculately presented, located in El Paraiso, a tranquil residential area with a short 10 minute drive Puerto Banus and its beaches, 20 minute from Marbella town center, a golf buggy ride down to the El Paraiso Golf Club and with Los Flamingos and Atalaya Golf nearby. The property is set in extensive private grounds with large swimming pool, underground car park for 5 cars.