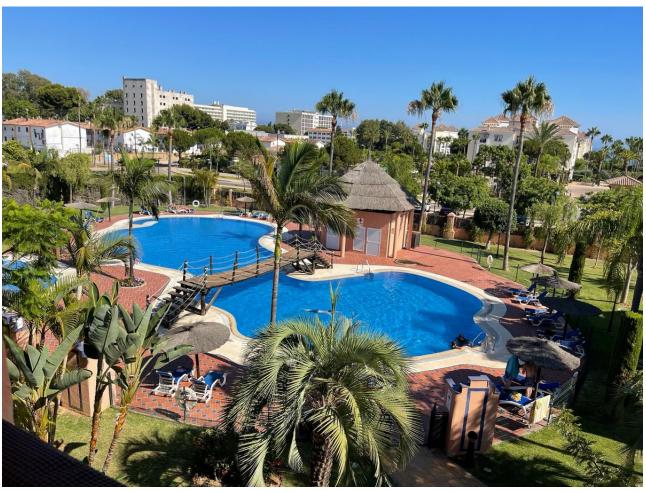

## Long Term Rental - Apartment - Hacienda del www.mibgroup.es Sol

2.000€ / Month

+34 662 58 96 58 info@mibgroup.es

**Ref.-ID: MIBGR4657564** Hacienda del Sol **Apartment** 

130 m<sup>2</sup>

Penthouse Duplex, Hacienda del Sol, Costa del Sol. 2 Bedrooms, 2 Bathrooms, Built 130 m², Terrace 120 m². Setting: Commercial Area, Close To Golf, Close To Shops, Close To Sea, Close To Schools, Urbanisation. Orientation: South. Condition: Excellent. Pool: Communal, Children's Pool. Climate Control: Air Conditioning, Hot A/C, Cold A/C. Views: Sea, Garden, Pool. Features: Covered Terrace, Lift, Fitted Wardrobes, Private Terrace, Solarium, Paddle Tennis, Storage Room, Utility Room, Ensuite Bathroom, Marble Flooring, Double Glazing. Furniture: Fully Furnished. Kitchen: Fully Fitted. Garden: Communal. Security: Gated Complex, Entry Phone, 24 Hour Security. Parking: Underground, Garage, More Than One, Private. Utilities: Electricity, Drinkable Water, Telephone. Category: Beachfront, Golf, Investment, Luxury, Resale.