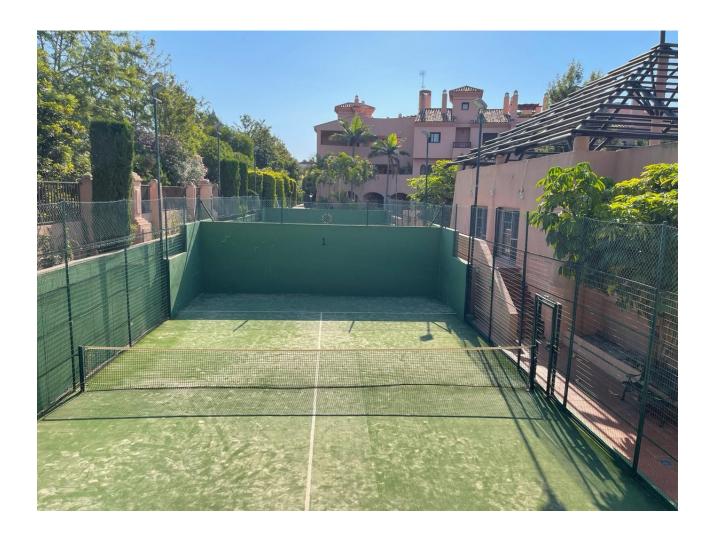

## Long Term Rental - Apartment - Hacienda del www.mibgroup.es Sol

2.000€ / Month

+34 662 58 96 58 info@mibgroup.es

**Ref.-ID: MIBGR4657564** Hacienda del Sol **Apartment** 

130 m<sup>2</sup>

Penthouse Duplex, Hacienda del Sol, Costa del Sol. 2 Bedrooms, 2 Bathrooms, Built 130 m², Terrace 120 m². Setting: Commercial Area, Close To Golf, Close To Shops, Close To Sea, Close To Schools, Urbanisation. Orientation: South. Condition: Excellent. Pool: Communal, Children's Pool. Climate Control: Air Conditioning, Hot A/C, Cold A/C. Views: Sea, Garden, Pool. Features: Covered Terrace, Lift, Fitted Wardrobes, Private Terrace, Solarium, Paddle Tennis, Storage Room, Utility Room, Ensuite Bathroom, Marble Flooring, Double Glazing. Furniture: Fully Furnished. Kitchen: Fully Fitted. Garden: Communal. Security: Gated Complex, Entry Phone, 24 Hour Security. Parking: Underground, Garage, More Than One, Private. Utilities: Electricity, Drinkable Water, Telephone. Category: Beachfront, Golf, Investment, Luxury, Resale.