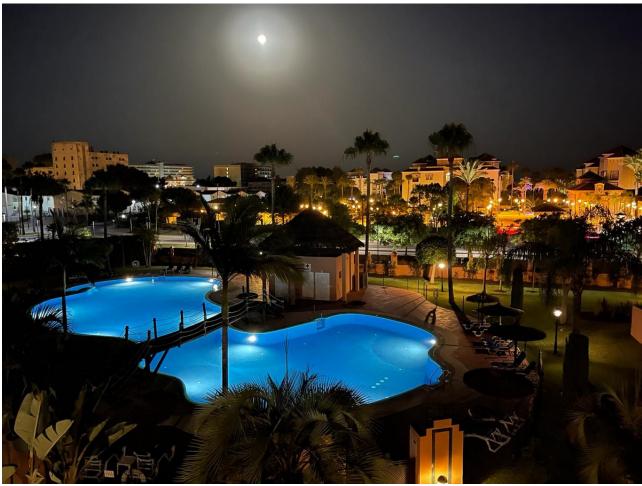

## Long Term Rental - Apartment - Hacienda del www.mibgroup.es Sol

2.000€ / Month

+34 662 58 96 58 info@mibgroup.es

**Ref.-ID: MIBGR4657564** Hacienda del Sol **Apartment** 

130 m<sup>2</sup>

Penthouse Duplex, Hacienda del Sol, Costa del Sol. 2 Bedrooms, 2 Bathrooms, Built 130 m², Terrace 120 m². Setting: Commercial Area, Close To Golf, Close To Shops, Close To Sea, Close To Schools, Urbanisation. Orientation: South. Condition: Excellent. Pool: Communal, Children's Pool. Climate Control: Air Conditioning, Hot A/C, Cold A/C. Views: Sea, Garden, Pool. Features: Covered Terrace, Lift, Fitted Wardrobes, Private Terrace, Solarium, Paddle Tennis, Storage Room, Utility Room, Ensuite Bathroom, Marble Flooring, Double Glazing. Furniture: Fully Furnished. Kitchen: Fully Fitted. Garden: Communal. Security: Gated Complex, Entry Phone, 24 Hour Security. Parking: Underground, Garage, More Than One, Private. Utilities: Electricity, Drinkable Water, Telephone. Category: Beachfront, Golf, Investment, Luxury, Resale.