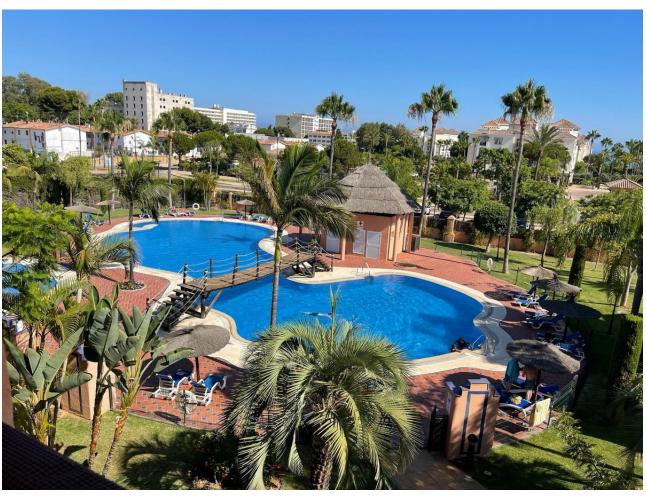

## Long Term Rental - Apartment - Hacienda del www.mibgroup.es Sol

2.000€ / Month

+34 662 58 96 58 info@mibgroup.es

**Ref.-ID: MIBGR4657564** Hacienda del Sol **Apartment** 

130 m<sup>2</sup>

Penthouse Duplex, Hacienda del Sol, Costa del Sol. 2 Bedrooms, 2 Bathrooms, Built 130 m², Terrace 120 m². Setting: Commercial Area, Close To Golf, Close To Shops, Close To Sea, Close To Schools, Urbanisation. Orientation: South. Condition: Excellent. Pool: Communal, Children's Pool. Climate Control: Air Conditioning, Hot A/C, Cold A/C. Views: Sea, Garden, Pool. Features: Covered Terrace, Lift, Fitted Wardrobes, Private Terrace, Solarium, Paddle Tennis, Storage Room, Utility Room, Ensuite Bathroom, Marble Flooring, Double Glazing. Furniture: Fully Furnished. Kitchen: Fully Fitted. Garden: Communal. Security: Gated Complex, Entry Phone, 24 Hour Security. Parking: Underground, Garage, More Than One, Private. Utilities: Electricity, Drinkable Water, Telephone. Category: Beachfront, Golf, Investment, Luxury, Resale.