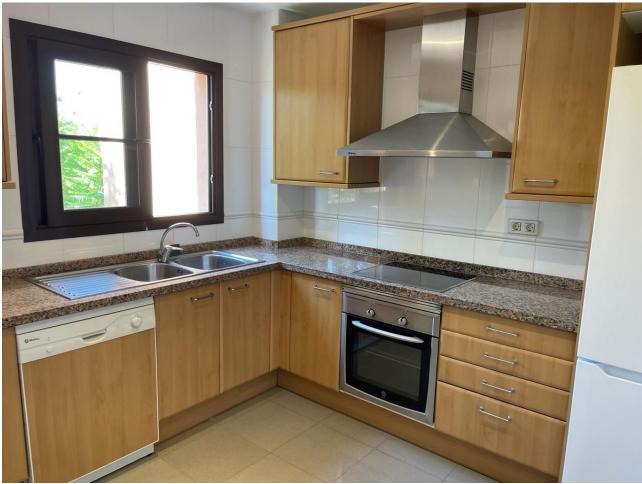

## Long Term Rental - Apartment - Hacienda del www.mibgroup.es Sol

2.000€ / Month

+34 662 58 96 58 info@mibgroup.es

**Ref.-ID: MIBGR4657564** Hacienda del Sol **Apartment** 

130 m<sup>2</sup>

Penthouse Duplex, Hacienda del Sol, Costa del Sol. 2 Bedrooms, 2 Bathrooms, Built 130 m², Terrace 120 m². Setting: Commercial Area, Close To Golf, Close To Shops, Close To Sea, Close To Schools, Urbanisation. Orientation: South. Condition: Excellent. Pool: Communal, Children's Pool. Climate Control: Air Conditioning, Hot A/C, Cold A/C. Views: Sea, Garden, Pool. Features: Covered Terrace, Lift, Fitted Wardrobes, Private Terrace, Solarium, Paddle Tennis, Storage Room, Utility Room, Ensuite Bathroom, Marble Flooring, Double Glazing. Furniture: Fully Furnished. Kitchen: Fully Fitted. Garden: Communal. Security: Gated Complex, Entry Phone, 24 Hour Security. Parking: Underground, Garage, More Than One, Private. Utilities: Electricity, Drinkable Water, Telephone. Category: Beachfront, Golf, Investment, Luxury, Resale.