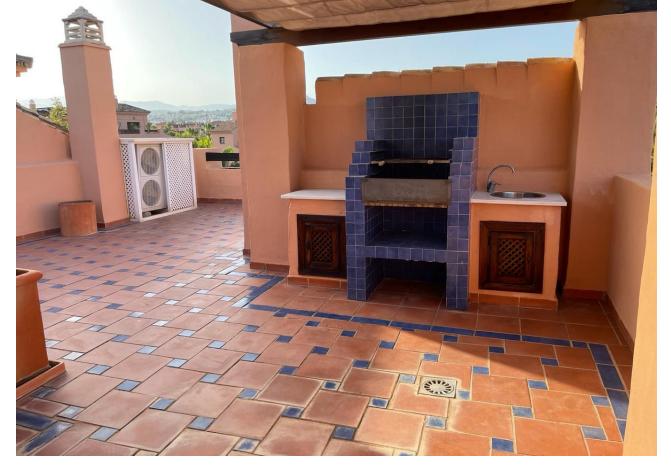

## Long Term Rental - Apartment - Hacienda del www.mibgroup.es Sol

2.000€ / Month

+34 662 58 96 58 info@mibgroup.es

**Ref.-ID: MIBGR4657564** Hacienda del Sol **Apartment** 

130 m<sup>2</sup>

Penthouse Duplex, Hacienda del Sol, Costa del Sol. 2 Bedrooms, 2 Bathrooms, Built 130 m², Terrace 120 m². Setting: Commercial Area, Close To Golf, Close To Shops, Close To Sea, Close To Schools, Urbanisation. Orientation: South. Condition: Excellent. Pool: Communal, Children's Pool. Climate Control: Air Conditioning, Hot A/C, Cold A/C. Views: Sea, Garden, Pool. Features: Covered Terrace, Lift, Fitted Wardrobes, Private Terrace, Solarium, Paddle Tennis, Storage Room, Utility Room, Ensuite Bathroom, Marble Flooring, Double Glazing. Furniture: Fully Furnished. Kitchen: Fully Fitted. Garden: Communal. Security: Gated Complex, Entry Phone, 24 Hour Security. Parking: Underground, Garage, More Than One, Private. Utilities: Electricity, Drinkable Water, Telephone. Category: Beachfront, Golf, Investment, Luxury, Resale.