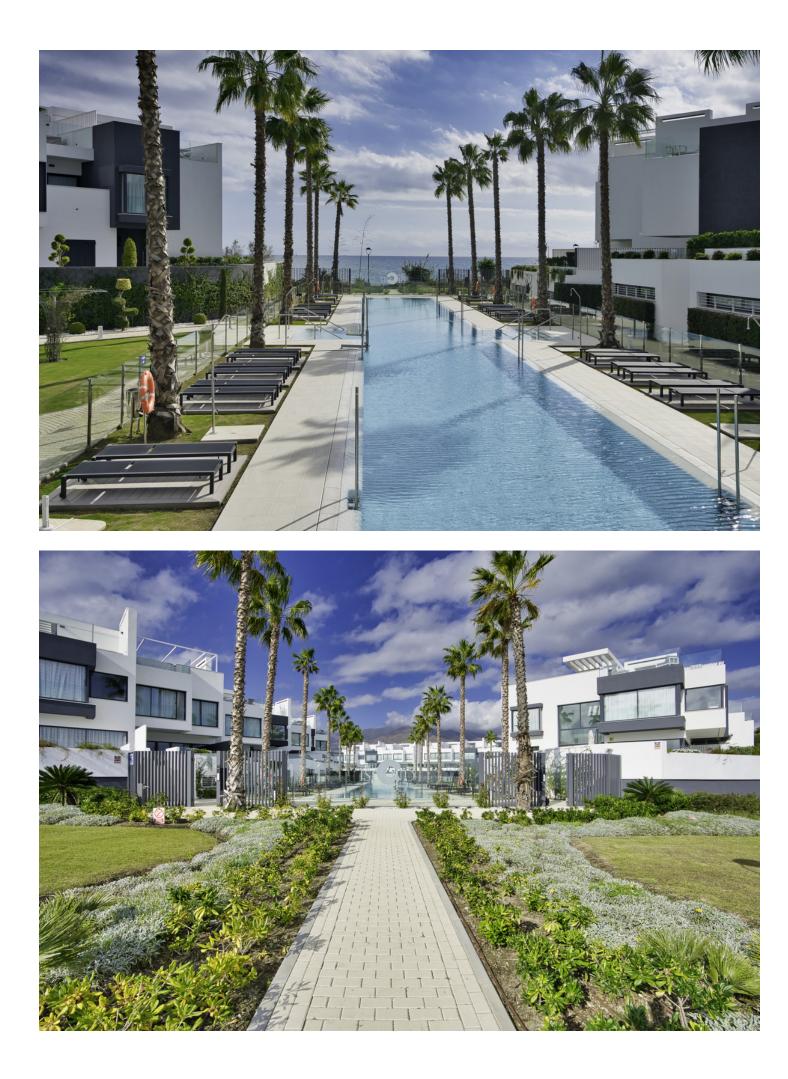

Long Term Rental - House - Estepona 7.500€ / Month www.mibgroup.es +34 662 58 96 58 info@mibgroup.es Estepona

Semi-Detached House, Estepona, Costa del Sol. 5 Bedrooms, 4 Bathrooms, Built 321 m<sup>2</sup>, Terrace 69 m<sup>2</sup>, Garden/Plot 120 m<sup>2</sup>. Setting : Beachfront, Close To Port, Close To Shops, Close To Town, Close To Schools, Urbanisation, Front Line Beach Complex. Orientation : East, South East, South West, West. Condition : Excellent, New Construction. Pool : Communal. Climate Control : Air Conditioning, Hot A/C, Cold A/C, Central Heating, Fireplace, U/F Heating, U/F/H Bathrooms. Views : Sea, Mountain. Features : Covered Terrace, Fitted Wardrobes, Near Transport, Private Terrace, Solarium, ADSL / WIFI, Gym, Games Room, Storage Room, Utility Room, Ensuite Bathroom, Jacuzzi, Barbeque, Double Glazing, Domotics, 24 Hour Reception, Staff Accommodation, Basement. Furniture : Not Furnished. Kitchen : Fully Fitted. Garden : Private. Security : Gated Complex, Entry Phone, 24 Hour Security. Parking : Underground, Garage, More Than One. Utilities : Electricity, Drinkable Water. Category : Contemporary.

## Setting

- Beachfront
- 💙 Close To Port
- \star Close To Shops
- 💙 Close To Town
- Close To Schools
- Urbanisation
- Front Line Beach Complex

Security

Gated Complex

💙 24 Hour Security

< Entry Phone

Pool Communal

Furniture Not Furnished

Parking

Underground Garage More Than One