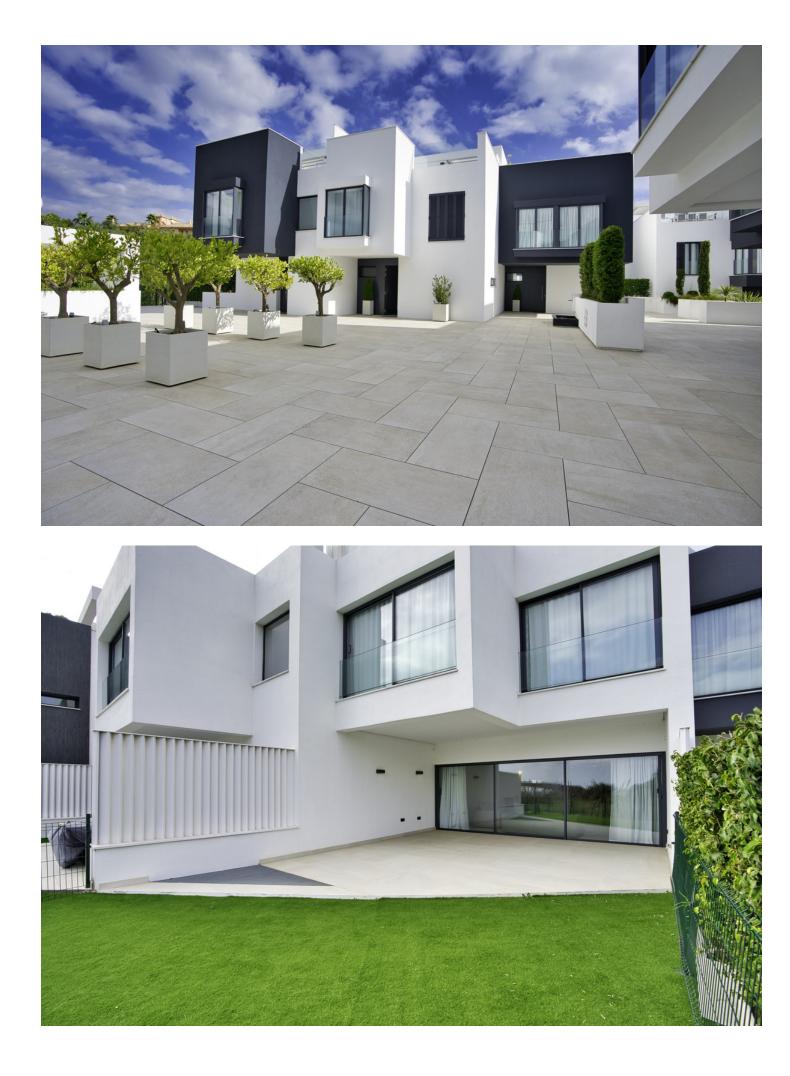

Long Term Rental - House - Estepona 7.500€ / Month www.mibgroup.es +34 662 58 96 58 info@mibgroup.es Estepona

Semi-Detached House, Estepona, Costa del Sol. 5 Bedrooms, 4 Bathrooms, Built 321 m<sup>2</sup>, Terrace 69 m<sup>2</sup>, Garden/Plot 120 m<sup>2</sup>. Setting : Beachfront, Close To Port, Close To Shops, Close To Town, Close To Schools, Urbanisation, Front Line Beach Complex. Orientation : East, South East, South West, West. Condition : Excellent, New Construction. Pool : Communal. Climate Control : Air Conditioning, Hot A/C, Cold A/C, Central Heating, Fireplace, U/F Heating, U/F/H Bathrooms. Views : Sea, Mountain. Features : Covered Terrace, Fitted Wardrobes, Near Transport, Private Terrace, Solarium, ADSL / WIFI, Gym, Games Room, Storage Room, Utility Room, Ensuite Bathroom, Jacuzzi, Barbeque, Double Glazing, Domotics, 24 Hour Reception, Staff Accommodation, Basement. Furniture : Not Furnished. Kitchen : Fully Fitted. Garden : Private. Security : Gated Complex, Entry Phone, 24 Hour Security. Parking : Underground, Garage, More Than One. Utilities : Electricity, Drinkable Water. Category : Contemporary.