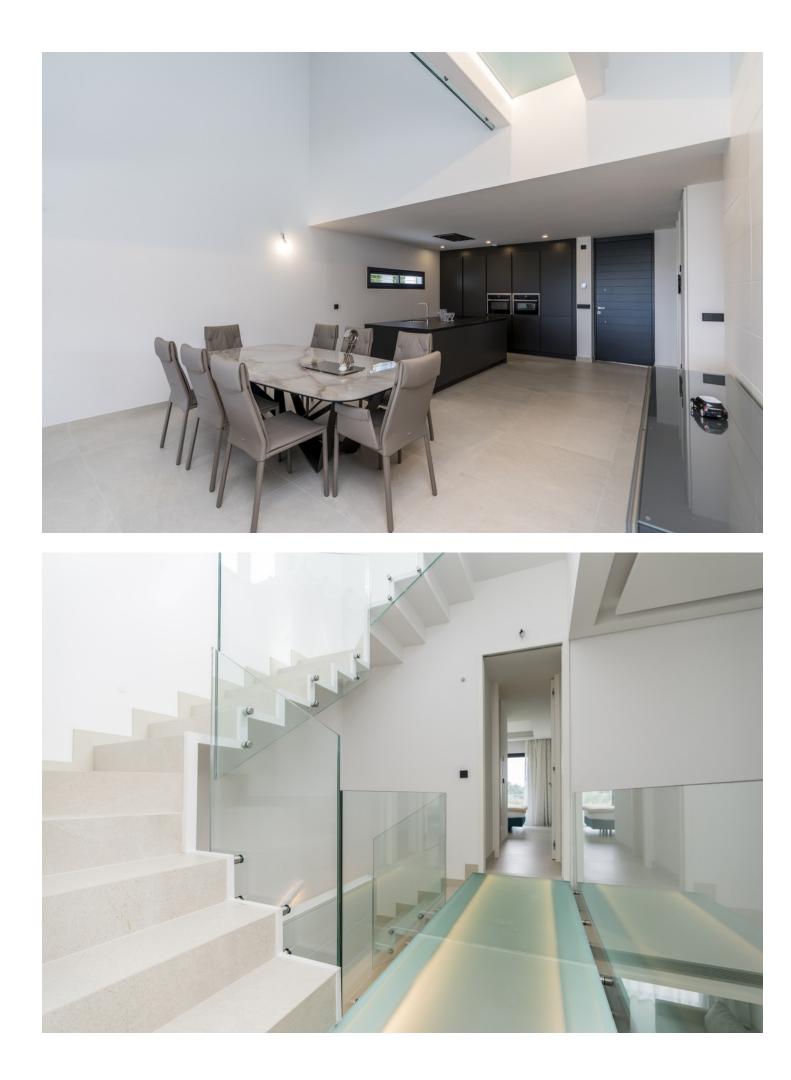

Long Term Rental - House - Estepona 7.500€ / Month www.mibgroup.es +34 662 58 96 58 info@mibgroup.es Estepona

Semi-Detached House, Estepona, Costa del Sol. 5 Bedrooms, 4 Bathrooms, Built 321 m<sup>2</sup>, Terrace 69 m<sup>2</sup>, Garden/Plot 120 m<sup>2</sup>. Setting : Beachfront, Close To Port, Close To Shops, Close To Town, Close To Schools, Urbanisation, Front Line Beach Complex. Orientation : East, South East, South West, West. Condition : Excellent, New Construction. Pool : Communal. Climate Control : Air Conditioning, Hot A/C, Cold A/C, Central Heating, Fireplace, U/F Heating, U/F/H Bathrooms. Views : Sea, Mountain. Features : Covered Terrace, Fitted Wardrobes, Near Transport, Private Terrace, Solarium, ADSL / WIFI, Gym, Games Room, Storage Room, Utility Room, Ensuite Bathroom, Jacuzzi, Barbeque, Double Glazing, Domotics, 24 Hour Reception, Staff Accommodation, Basement. Furniture : Not Furnished. Kitchen : Fully Fitted. Garden : Private. Security : Gated Complex, Entry Phone, 24 Hour Security. Parking : Underground, Garage, More Than One. Utilities : Electricity, Drinkable Water. Category : Contemporary.