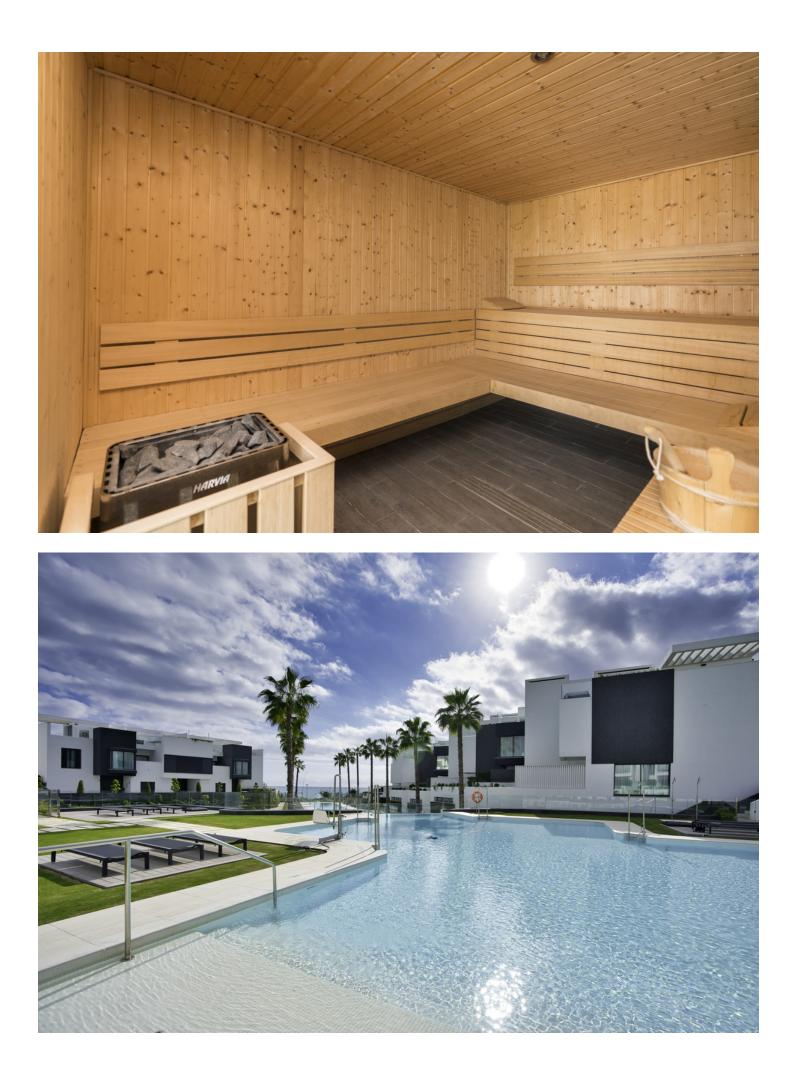

Long Term Rental - House - Estepona 7.500€ / Month www.mibgroup.es +34 662 58 96 58 info@mibgroup.es Estepona

Semi-Detached House, Estepona, Costa del Sol. 5 Bedrooms, 4 Bathrooms, Built 321 m<sup>2</sup>, Terrace 69 m<sup>2</sup>, Garden/Plot 120 m<sup>2</sup>. Setting : Beachfront, Close To Port, Close To Shops, Close To Town, Close To Schools, Urbanisation, Front Line Beach Complex. Orientation : East, South East, South West, West. Condition : Excellent, New Construction. Pool : Communal. Climate Control : Air Conditioning, Hot A/C, Cold A/C, Central Heating, Fireplace, U/F Heating, U/F/H Bathrooms. Views : Sea, Mountain. Features : Covered Terrace, Fitted Wardrobes, Near Transport, Private Terrace, Solarium, ADSL / WIFI, Gym, Games Room, Storage Room, Utility Room, Ensuite Bathroom, Jacuzzi, Barbeque, Double Glazing, Domotics, 24 Hour Reception, Staff Accommodation, Basement. Furniture : Not Furnished. Kitchen : Fully Fitted. Garden : Private. Security : Gated Complex, Entry Phone, 24 Hour Security. Parking : Underground, Garage, More Than One. Utilities : Electricity, Drinkable Water. Category : Contemporary.