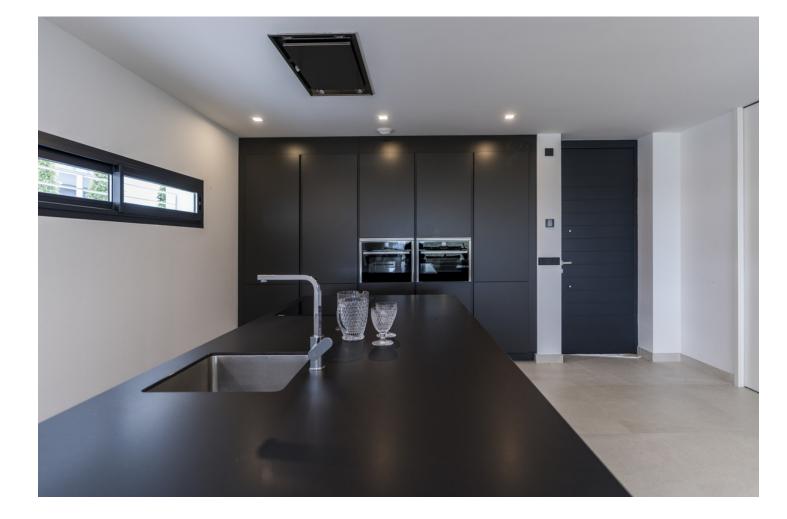

Long Term Rental - House - Estepona 7.500€ / Month www.mibgroup.es +34 662 58 96 58 info@mibgroup.es Estepona

Semi-Detached House, Estepona, Costa del Sol. 5 Bedrooms, 4 Bathrooms, Built 321 m<sup>2</sup>, Terrace 69 m<sup>2</sup>, Garden/Plot 120 m<sup>2</sup>. Setting : Beachfront, Close To Port, Close To Shops, Close To Town, Close To Schools, Urbanisation, Front Line Beach Complex. Orientation : East, South East, South West, West. Condition : Excellent, New Construction. Pool : Communal. Climate Control : Air Conditioning, Hot A/C, Cold A/C, Central Heating, Fireplace, U/F Heating, U/F/H Bathrooms. Views : Sea, Mountain. Features : Covered Terrace, Fitted Wardrobes, Near Transport, Private Terrace, Solarium, ADSL / WIFI, Gym, Games Room, Storage Room, Utility Room, Ensuite Bathroom, Jacuzzi, Barbeque, Double Glazing, Domotics, 24 Hour Reception, Staff Accommodation, Basement. Furniture : Not Furnished. Kitchen : Fully Fitted. Garden : Private. Security : Gated Complex, Entry Phone, 24 Hour Security. Parking : Underground, Garage, More Than One. Utilities : Electricity, Drinkable Water. Category : Contemporary.

## Climate Control

Y Air Conditioning

- Mot A/C
- Cold A/C
- Y Central Heating
- Fireplace
- ✔ U/F Heating
- V/F/H Bathrooms

Kitchen Y Fully Fitted

Utilities Electricity Drinkable Water Garden YPrivate

Orientation

Category Contemporary Condition Excellent New Construction

Features Covered Terrace Fitted Wardrobes 💙 Near Transport 💙 Private Terrace 🗸 Solarium 🖌 WiFi 🗸 Gym Games Room ✔ Storage Room ✔ Utility Room Ensuite Bathroom 🗸 Jacuzzi ✔ Barbeque 💙 Double Glazing Domotics ✔ 24 Hour Reception Staff Accommodation Basement