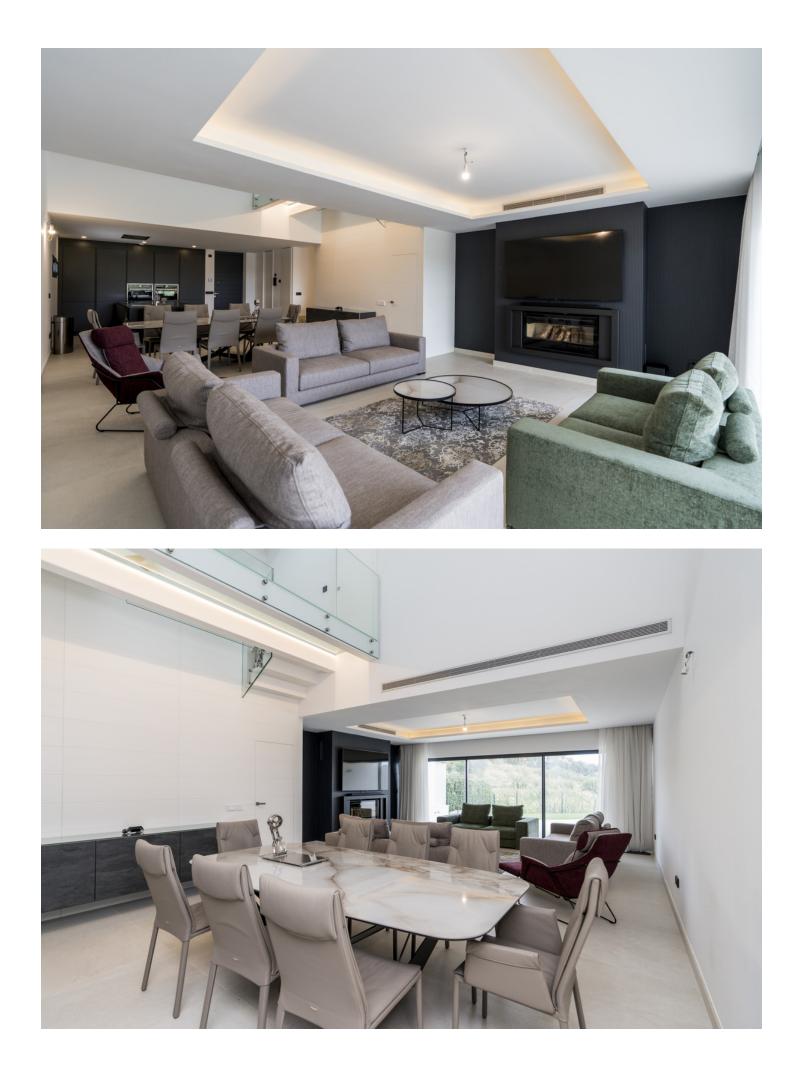

Long Term Rental - House - Estepona 7.500€ / Month www.mibgroup.es +34 662 58 96 58 info@mibgroup.es Estepona

Semi-Detached House, Estepona, Costa del Sol. 5 Bedrooms, 4 Bathrooms, Built 321 m<sup>2</sup>, Terrace 69 m<sup>2</sup>, Garden/Plot 120 m<sup>2</sup>. Setting : Beachfront, Close To Port, Close To Shops, Close To Town, Close To Schools, Urbanisation, Front Line Beach Complex. Orientation : East, South East, South West, West. Condition : Excellent, New Construction. Pool : Communal. Climate Control : Air Conditioning, Hot A/C, Cold A/C, Central Heating, Fireplace, U/F Heating, U/F/H Bathrooms. Views : Sea, Mountain. Features : Covered Terrace, Fitted Wardrobes, Near Transport, Private Terrace, Solarium, ADSL / WIFI, Gym, Games Room, Storage Room, Utility Room, Ensuite Bathroom, Jacuzzi, Barbeque, Double Glazing, Domotics, 24 Hour Reception, Staff Accommodation, Basement. Furniture : Not Furnished. Kitchen : Fully Fitted. Garden : Private. Security : Gated Complex, Entry Phone, 24 Hour Security. Parking : Underground, Garage, More Than One. Utilities : Electricity, Drinkable Water. Category : Contemporary.

## Climate Control

Y Air Conditioning

- Mot A/C
- Cold A/C
- Y Central Heating
- Fireplace
- ✔ U/F Heating
- V/F/H Bathrooms

Kitchen Y Fully Fitted

Utilities Electricity Drinkable Water Garden YPrivate

Orientation