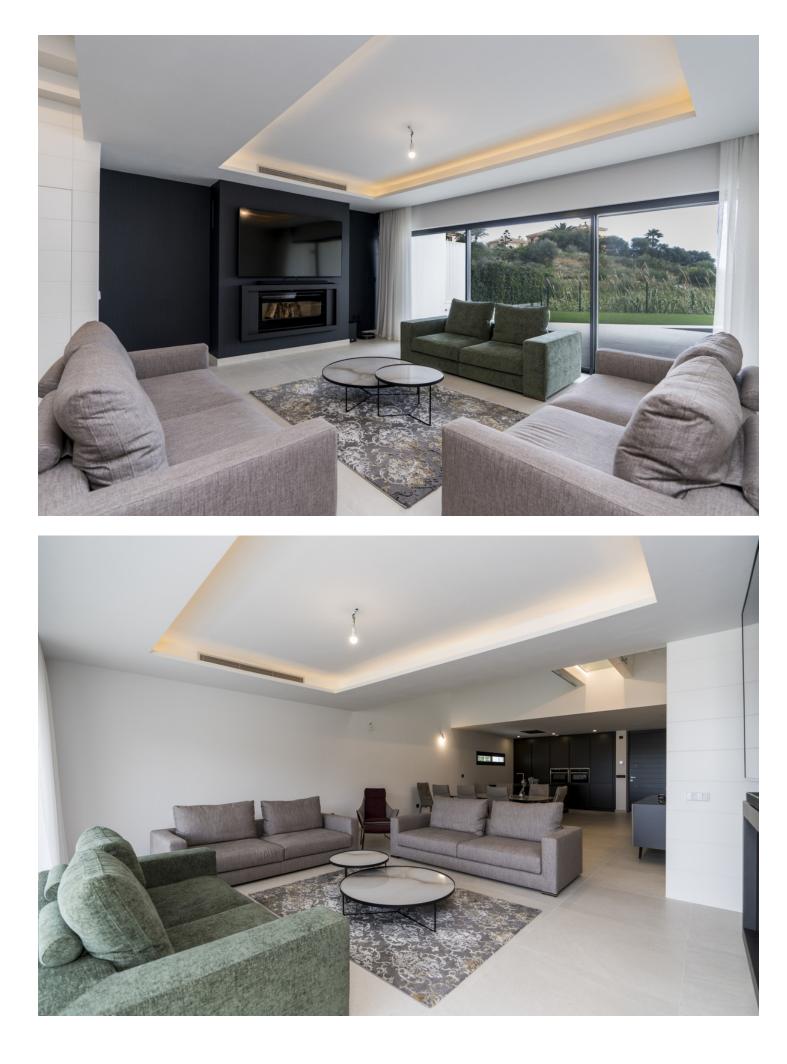

Long Term Rental - House - Estepona 7.500€ / Month www.mibgroup.es +34 662 58 96 58 info@mibgroup.es Estepona

Semi-Detached House, Estepona, Costa del Sol. 5 Bedrooms, 4 Bathrooms, Built 321 m<sup>2</sup>, Terrace 69 m<sup>2</sup>, Garden/Plot 120 m<sup>2</sup>. Setting : Beachfront, Close To Port, Close To Shops, Close To Town, Close To Schools, Urbanisation, Front Line Beach Complex. Orientation : East, South East, South West, West. Condition : Excellent, New Construction. Pool : Communal. Climate Control : Air Conditioning, Hot A/C, Cold A/C, Central Heating, Fireplace, U/F Heating, U/F/H Bathrooms. Views : Sea, Mountain. Features : Covered Terrace, Fitted Wardrobes, Near Transport, Private Terrace, Solarium, ADSL / WIFI, Gym, Games Room, Storage Room, Utility Room, Ensuite Bathroom, Jacuzzi, Barbeque, Double Glazing, Domotics, 24 Hour Reception, Staff Accommodation, Basement. Furniture : Not Furnished. Kitchen : Fully Fitted. Garden : Private. Security : Gated Complex, Entry Phone, 24 Hour Security. Parking : Underground, Garage, More Than One. Utilities : Electricity, Drinkable Water. Category : Contemporary.

## Climate Control

Y Air Conditioning

- Mot A/C
- Cold A/C
- Y Central Heating
- Fireplace
- ✔ U/F Heating
- V/F/H Bathrooms

Kitchen Y Fully Fitted

Utilities Electricity Drinkable Water Garden YPrivate

Orientation