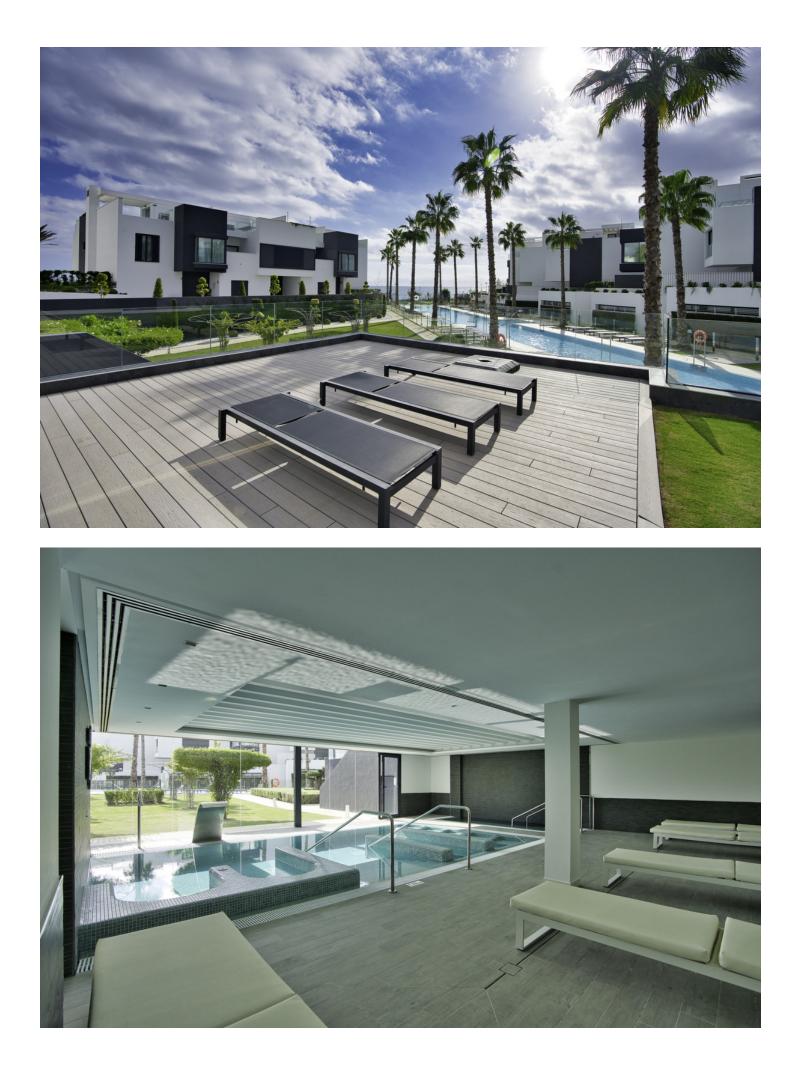

Long Term Rental - House - Estepona 7.500€ / Month www.mibgroup.es +34 662 58 96 58 info@mibgroup.es Estepona

Semi-Detached House, Estepona, Costa del Sol. 5 Bedrooms, 4 Bathrooms, Built 321 m<sup>2</sup>, Terrace 69 m<sup>2</sup>, Garden/Plot 120 m<sup>2</sup>. Setting : Beachfront, Close To Port, Close To Shops, Close To Town, Close To Schools, Urbanisation, Front Line Beach Complex. Orientation : East, South East, South West, West. Condition : Excellent, New Construction. Pool : Communal. Climate Control : Air Conditioning, Hot A/C, Cold A/C, Central Heating, Fireplace, U/F Heating, U/F/H Bathrooms. Views : Sea, Mountain. Features : Covered Terrace, Fitted Wardrobes, Near Transport, Private Terrace, Solarium, ADSL / WIFI, Gym, Games Room, Storage Room, Utility Room, Ensuite Bathroom, Jacuzzi, Barbeque, Double Glazing, Domotics, 24 Hour Reception, Staff Accommodation, Basement. Furniture : Not Furnished. Kitchen : Fully Fitted. Garden : Private. Security : Gated Complex, Entry Phone, 24 Hour Security. Parking : Underground, Garage, More Than One. Utilities : Electricity, Drinkable Water. Category : Contemporary.

Security

Gated Complex

💙 24 Hour Security

< Entry Phone

Pool Communal

Furniture Not Furnished

Parking

Underground Garage More Than One