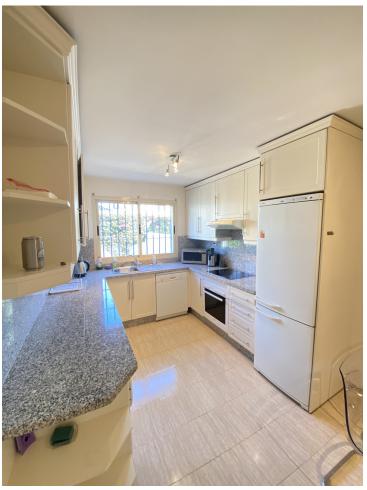

## Long Term Rental - House - Nueva Andalucía 4.300€ / Month

www.mibgroup.es +34 662 58 96 58 info@mibgroup.es

Ref.-ID: MIBGR4670884 Nueva Andalucía House

3

6.5

421 m2

421 m2

Charming townhouse with private garden in Nueva Andalucia. The house is distributed over 4 floors and has 3 bedrooms and 5 bathrooms. On the ground floor: spacious living room with access to the terrace and garden, fitted kitchen, guest toilet. On the first floor there are 2 bedrooms with en-suite bathrooms and both rooms with access to the terrace with mountain views. On the first floor - master bedroom with en-suite bathroom and huge terrace. Basement floor: a large room with natural light, bathroom and garage for 2 cars.

| Setting Close To Golf Close To Shops | Orientation South East   | <b>Condition</b> Good                                                                                 | Pool Communal             |
|--------------------------------------|--------------------------|-------------------------------------------------------------------------------------------------------|---------------------------|
| Climate Control Air Conditioning     | <b>Views</b> Garden Pool | Features Covered Terrace Fitted Wardrobes Near Transport Utility Room Ensuite Bathroom Double Glazing | Furniture Fully Furnished |
| Kitchen<br>Fully Fitted              | Garden<br>Private        | Parking Private                                                                                       |                           |