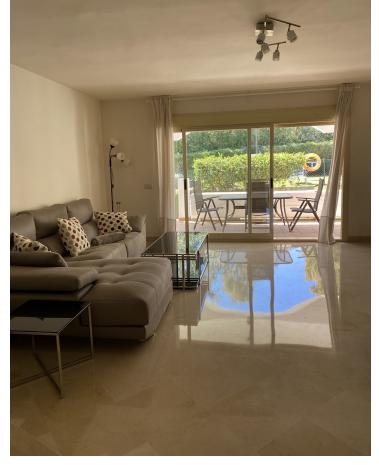

## Long Term Rental - House - Nueva Andalucía 4.300€ / Month

www.mibgroup.es +34 662 58 96 58 info@mibgroup.es

Ref.-ID: MIBGR4670884 Nueva Andalucía House

3

6.5

421 m2

421 m2

Charming townhouse with private garden in Nueva Andalucia. The house is distributed over 4 floors and has 3 bedrooms and 5 bathrooms. On the ground floor: spacious living room with access to the terrace and garden, fitted kitchen, guest toilet. On the first floor there are 2 bedrooms with en-suite bathrooms and both rooms with access to the terrace with mountain views. On the first floor - master bedroom with en-suite bathroom and huge terrace. Basement floor: a large room with natural light, bathroom and garage for 2 cars.