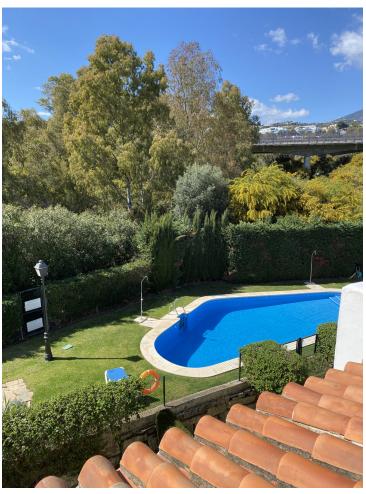

## Long Term Rental - House - Nueva Andalucía 4.300€ / Month

www.mibgroup.es +34 662 58 96 58 info@mibgroup.es

Ref.-ID: MIBGR4670884 Nueva Andalucía House

3

6.5

421 m2

421 m2

Charming townhouse with private garden in Nueva Andalucia. The house is distributed over 4 floors and has 3 bedrooms and 5 bathrooms. On the ground floor: spacious living room with access to the terrace and garden, fitted kitchen, guest toilet. On the first floor there are 2 bedrooms with en-suite bathrooms and both rooms with access to the terrace with mountain views. On the first floor - master bedroom with en-suite bathroom and huge terrace. Basement floor: a large room with natural light, bathroom and garage for 2 cars.

| Setting Close To Golf Close To Shops | Orientation South East   | <b>Condition</b> Good                                                                                 | Pool Communal             |
|--------------------------------------|--------------------------|-------------------------------------------------------------------------------------------------------|---------------------------|
| Climate Control Air Conditioning     | <b>Views</b> Garden Pool | Features Covered Terrace Fitted Wardrobes Near Transport Utility Room Ensuite Bathroom Double Glazing | Furniture Fully Furnished |
| Kitchen<br>Fully Fitted              | Garden<br>Private        | Parking Private                                                                                       |                           |