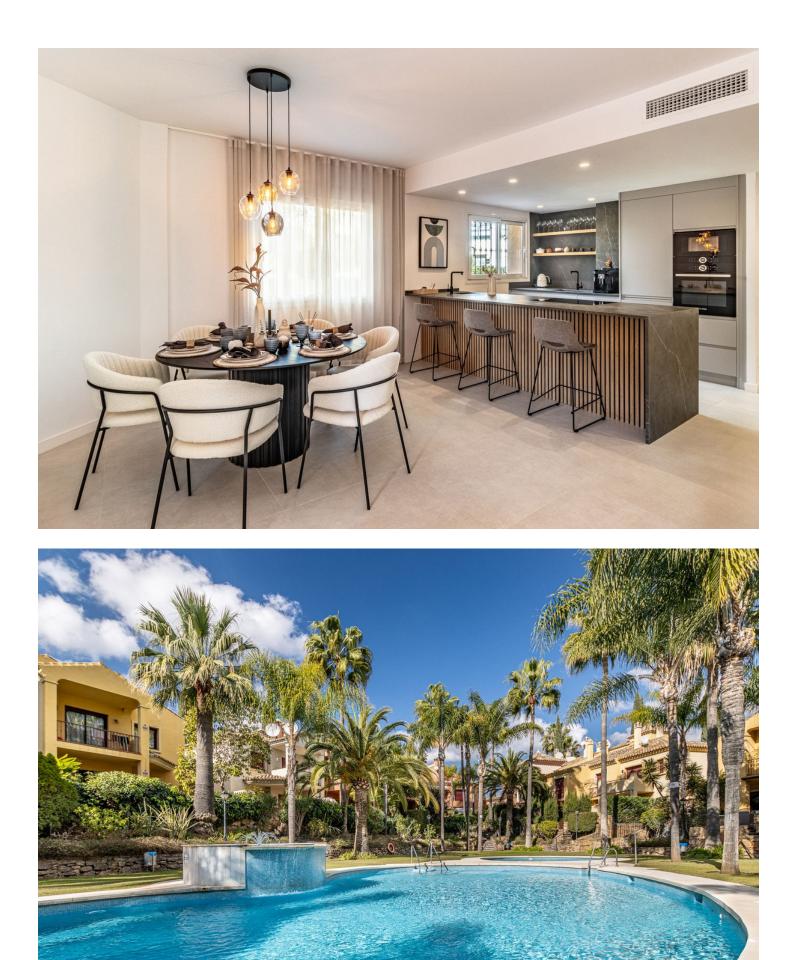

TOP MODERN 3 BED TOWNHOUSE ON THE GOLDEN MILE Stunning south-west facing 3 bedroom 3.5 bathroom townhouse just a few minutes stroll from the beaches of the luxurious Golden Mile, Marbella. Top modern, large home for the discerning buyer looking for ultimate luxury and comfort. It has been completely reformed to the highest standard, offering 3 bedrooms, 3 bathrooms and a guest toilet. As entering, you are directly welcomed by an open floorplan, with direct access to a large terrace with barbeque. The livingroom has a fireplace, bespoke wine cabinet and exquisite design. Large, Danish designer kitchen with a silestone counter top. This home is the definition of customized living, as all the woodwork, stone etc has been custom built for this house. The staircase is the ultimate design feature, offering warmth and sound reducing ...