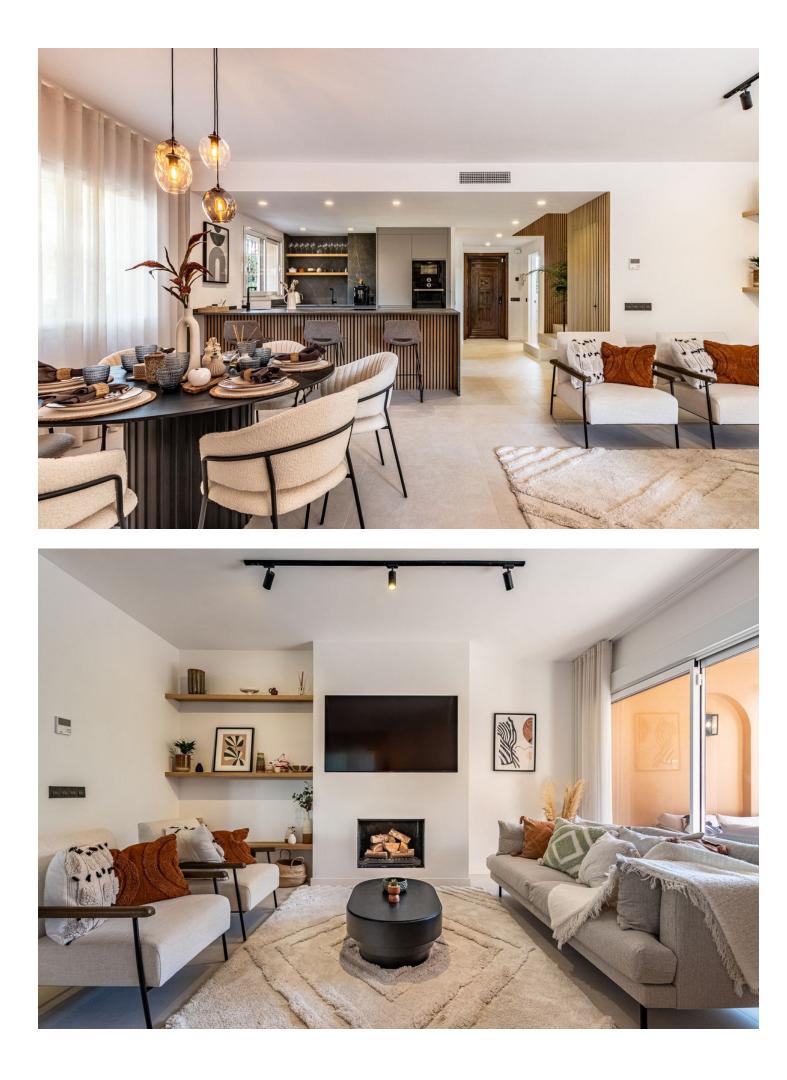

TOP MODERN 3 BED TOWNHOUSE ON THE GOLDEN MILE Stunning south-west facing 3 bedroom 3.5 bathroom townhouse just a few minutes stroll from the beaches of the luxurious Golden Mile, Marbella. Top modern, large home for the discerning buyer looking for ultimate luxury and comfort. It has been completely reformed to the highest standard, offering 3 bedrooms, 3 bathrooms and a guest toilet. As entering, you are directly welcomed by an open floorplan, with direct access to a large terrace with barbeque. The livingroom has a fireplace, bespoke wine cabinet and exquisite design. Large, Danish designer kitchen with a silestone counter top. This home is the definition of customized living, as all the woodwork, stone etc has been custom built for this house. The staircase is the ultimate design feature, offering warmth and sound reducing ...