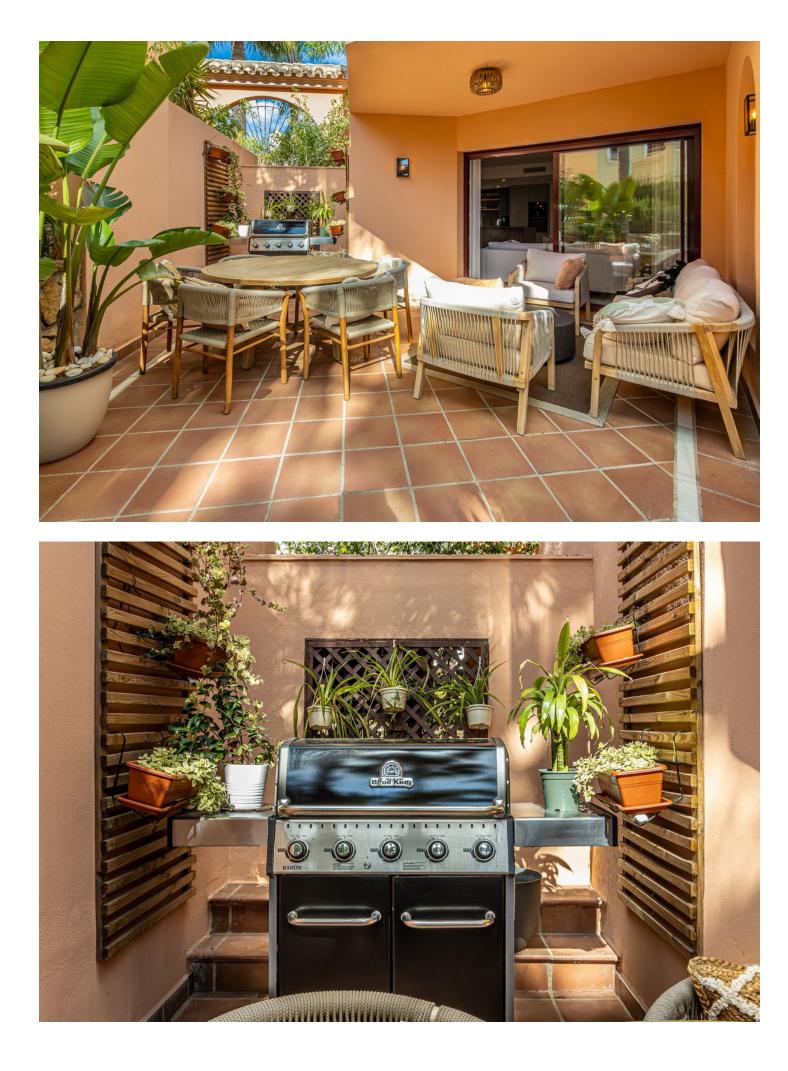

TOP MODERN 3 BED TOWNHOUSE ON THE GOLDEN MILE Stunning south-west facing 3 bedroom 3.5 bathroom townhouse just a few minutes stroll from the beaches of the luxurious Golden Mile, Marbella. Top modern, large home for the discerning buyer looking for ultimate luxury and comfort. It has been completely reformed to the highest standard, offering 3 bedrooms, 3 bathrooms and a guest toilet. As entering, you are directly welcomed by an open floorplan, with direct access to a large terrace with barbeque. The livingroom has a fireplace, bespoke wine cabinet and exquisite design. Large, Danish designer kitchen with a silestone counter top. This home is the definition of customized living, as all the woodwork, stone etc has been custom built for this house. The staircase is the ultimate design feature, offering warmth and sound reducing ...

Setting Close To Sea Close To Town Close To Marina

Views Mountain Pool

Garden Communal

Category Luxury Condition Excellent Recently Renovated

Features Covered Terrace

- Private Terrace Solarium WiFi Storage Room Utility Room Jacuzzi Barbeque 24 Hour Reception Fiber Optic
- Security Gated Complex 24 Hour Security

Pool Communal Children`s Pool

Furniture Y Fully Furnished Climate Control

Hot A/C Fireplace

Kitchen Fully Fitted

Parking Underground Garage Street

Utilities VElectricity