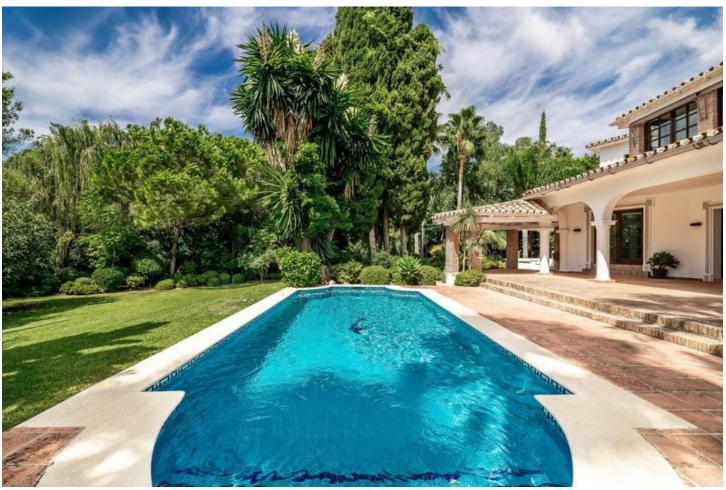

Available up from August 2024. This beautiful property is located in the exclusive gated urbanization "Marbella Hill Club", one of the most old-established and desirable areas of Marbella with a porter service. It is situated on the hillside below the Sierra Blanca mountains and only a few minutes drive to the centre of Marbella and beaches. The idyllic property of 4 bedrooms and 3 bathrooms is rented unfed and also offers 4 parking spaces, a sauna, a cellar, access to the tennis court of the Marbella Hill Club and a huge swimming pool surrounded by large grown trees and tropical plants. Villa is totally renovated and UNFURNISHED.