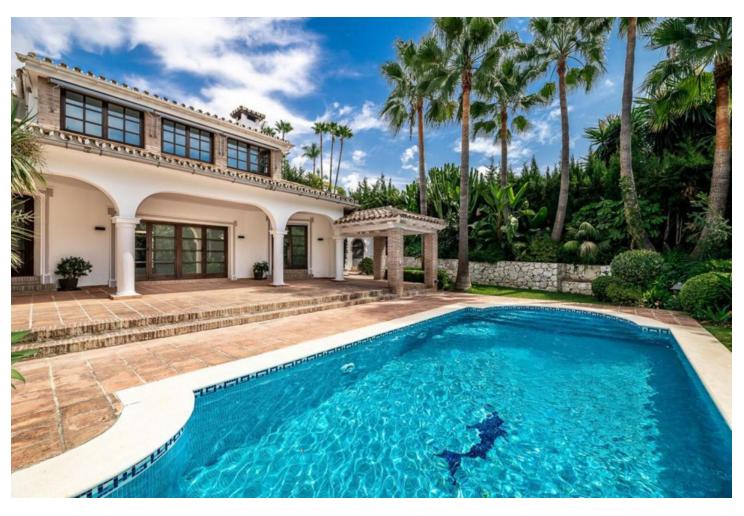

Available up from August 2024. This beautiful property is located in the exclusive gated urbanization "Marbella Hill Club", one of the most old-established and desirable areas of Marbella with a porter service. It is situated on the hillside below the Sierra Blanca mountains and only a few minutes drive to the centre of Marbella and beaches. The idyllic property of 4 bedrooms and 3 bathrooms is rented unfed and also offers 4 parking spaces, a sauna, a cellar, access to the tennis court of the Marbella Hill Club and a huge swimming pool surrounded by large grown trees and tropical plants. Villa is totally renovated and UNFURNISHED.