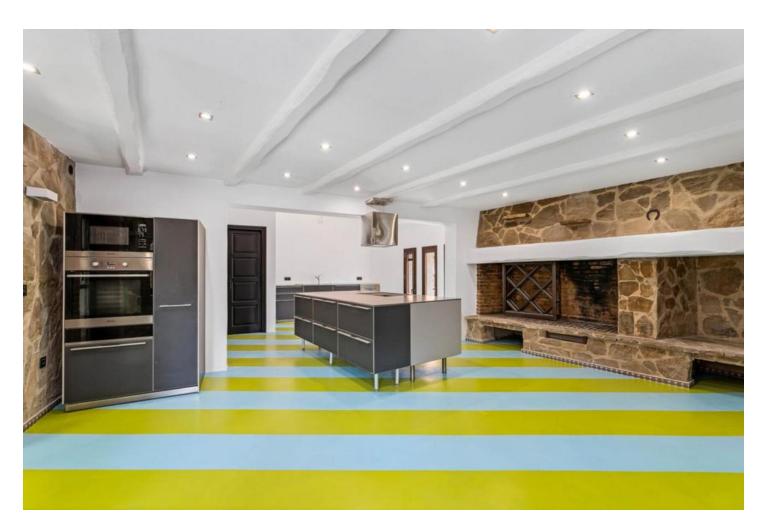

| Setting Close To Golf Close To Port Close To Town Close To Schools Urbanisation | <b>Orientation</b> South      | Condition Excellent Recently Renovated Recently Refurbished                                                                                                                                                          | Pool Private                          |
|---------------------------------------------------------------------------------|-------------------------------|----------------------------------------------------------------------------------------------------------------------------------------------------------------------------------------------------------------------|---------------------------------------|
| Climate Control  Air Conditioning  U/F Heating                                  | Views Golf Garden Pool Forest | Features Covered Terrace Fitted Wardrobes Private Terrace WiFi Sauna Paddle Tennis Tennis Court Storage Room Utility Room Ensuite Bathroom Wood Flooring Marble Flooring Double Glazing Staff Accommodation Basement | Furniture  ✓ Not Furnished            |
| Kitchen Fully Fitted                                                            | <b>Garden</b> ✓ Private       | Security Gated Complex Electric Blinds Entry Phone                                                                                                                                                                   | Parking Covered More Than One Private |
| Category                                                                        |                               |                                                                                                                                                                                                                      |                                       |