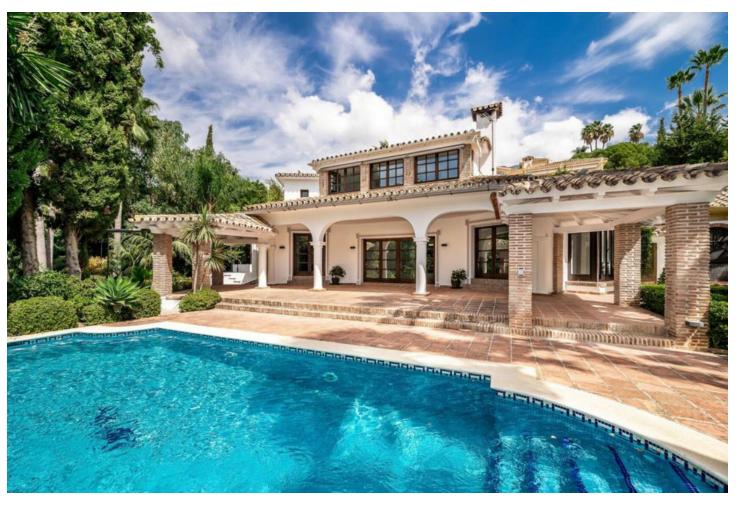

Available up from August 2024. This beautiful property is located in the exclusive gated urbanization "Marbella Hill Club", one of the most old-established and desirable areas of Marbella with a porter service. It is situated on the hillside below the Sierra Blanca mountains and only a few minutes drive to the centre of Marbella and beaches. The idyllic property of 4 bedrooms and 3 bathrooms is rented unfed and also offers 4 parking spaces, a sauna, a cellar, access to the tennis court of the Marbella Hill Club and a huge swimming pool surrounded by large grown trees and tropical plants. Villa is totally renovated and UNFURNISHED.