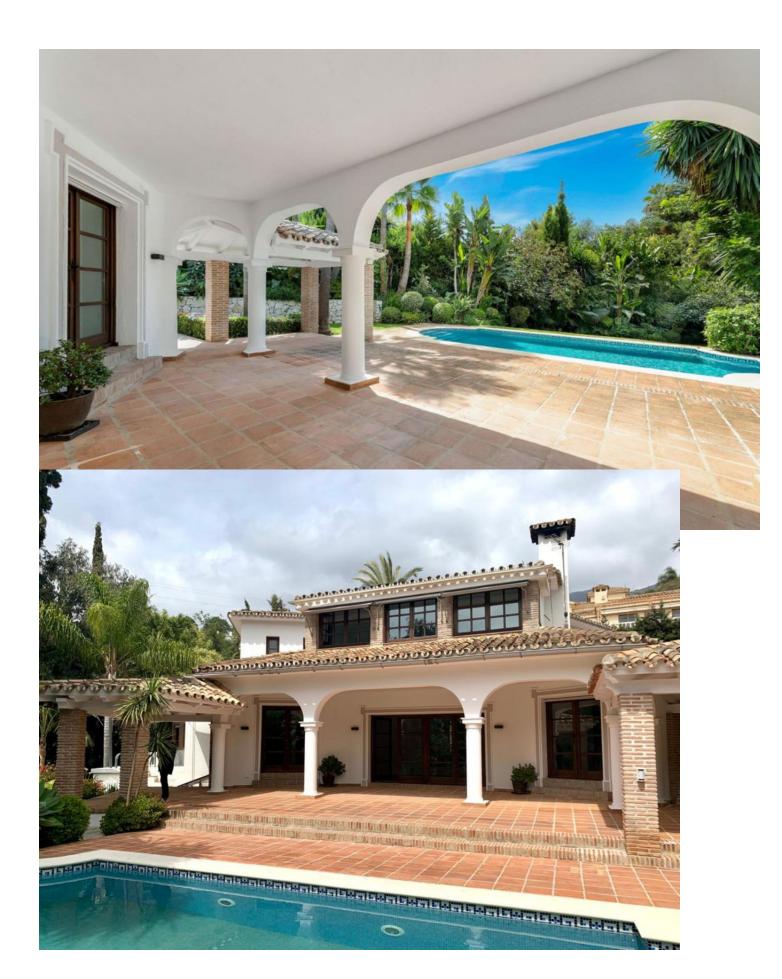

Available up from August 2024. This beautiful property is located in the exclusive gated urbanization "Marbella Hill Club", one of the most old-established and desirable areas of Marbella with a porter service. It is situated on the hillside below the Sierra Blanca mountains and only a few minutes drive to the centre of Marbella and beaches. The idyllic property of 4 bedrooms and 3 bathrooms is rented unfed and also offers 4 parking spaces, a sauna, a cellar, access to the tennis court of the Marbella Hill Club and a huge swimming pool surrounded by large grown trees and tropical plants. Villa is totally renovated and UNFURNISHED.