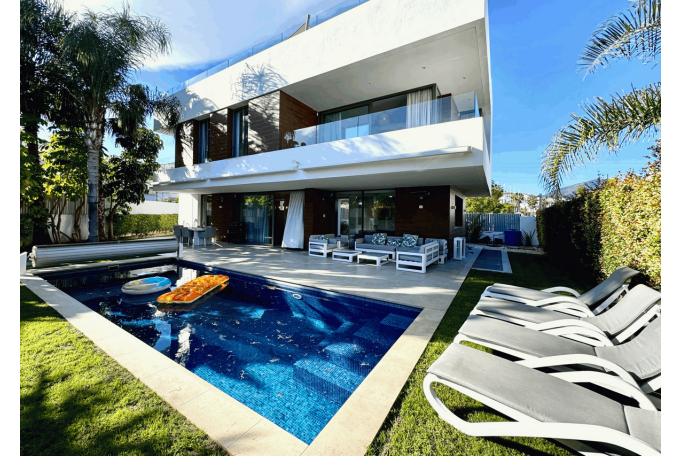

## Long Term Rental - House - Estepona 12.000€ / Month

www.mibgroup.es +34 662 58 96 58 info@mibgroup.es

Ref.-ID: MIBGR4675720 Estepona House

6

5

306 m2

550 m<sup>2</sup>

This luxurious villa is a haven for families seeking the perfect blend of comfort and recreation. Situated right next to the El Campanario Clubhouse, a prestigious luxury resort, you'll have exclusive access to sports facilities, kids clubs, a spa, tennis courts, and a top-notch restaurant, all just steps away from your front door. Boasting a privileged location, this villa provides unparalleled convenience with easy access to restaurants, bars, and supermarkets within walking distance. For golf enthusiasts, two nearby golf courses beckon, and the sandy beaches and beach clubs like Salduna, Barbillón, Trocadero, and El Ancla are just a short away. Step into the lap of luxury with spacious and modern bedrooms adorned with large king-size beds and opulent Egyptian cotton bedding. The en-suite bathrooms are a pampering retreat, featuring large walk-in showers, a master bath with a tub, plush towels, bathrobes, and essential toiletries, ensuring a 5-star hotel experience within the comfort of your own villa. For those who relish al fresco dining, this villa is a paradise. Enjoy your meals by the lush and private pool or elevate your dining experience at the rooftop outdoor kitchen, offering a perfect setting for balmy Mediterranean evenings with breathtaking sea views. Entertainment knows no bounds in this villa, featuring a private heatedpool, outdoor kitchen, roof terrace, cinema room, games room, barbecue, and an advanced alarm system for added security. With amenities like restaurants and bars within walking distance, short drives to the beach and supermarkets, this villa seamlessly combines convenience with luxury. Be among the first to experience the charm of this Marbella holiday retreat, enhanced by 24/7 round-the-clock service.

Pool
Private
Furniture
Fully Furnished

Category

Luxury