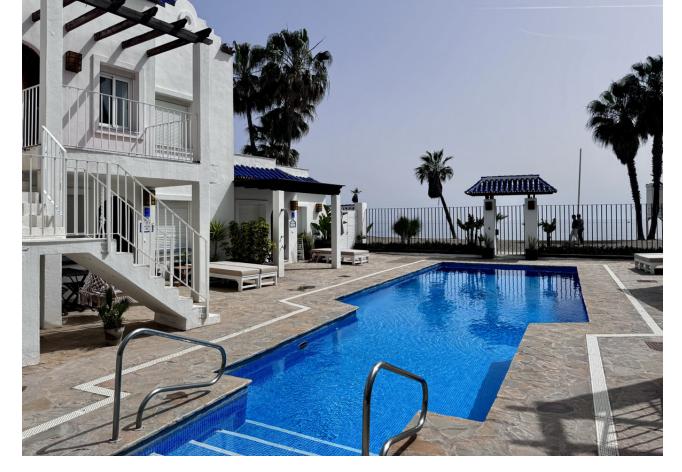

## Long Term Rental - House - San Pedro de Alcántara 4.000€ / Month

www.mibgroup.es +34 662 58 96 58 info@mibgroup.es

Ref.-ID: MIBGR4676785 San Pedro de Alcántara House

3

2.5

164 m2

150 m2

This beautiful town house is located in the highly sought-after area of San Pedro Playa, in San Pedro de Alcantara, Malaga. Situated in a prime beachfront location, this luxury property offers breathtaking sea views and is part of a prestigious residential beach club. The town house features 3 spacious bedrooms, 2 bathrooms, and 1 toilet. With a total built area of  $164\text{m}^2$ , this property offers ample space for comfortable living. The interior is elegantly designed and fully furnished, creating a stylish and inviting atmosphere. The fully fitted kitchen is equipped with modern appliances, making it a pleasure to cook and entertain. The dining room and living room are perfect for hosting guests or enjoying family meals. The property also boasts a private terrace where you can relax and soak in the panoramic views of the sea and the communal garden. In addition to its stunning sea views, this town house offers a range of desirable features. It is equipped with air conditioning and central heating, ensuring year-round comfort. The fitted wardrobes provide ample storage space, while the garden view adds a touch of tranquility. The property is in excellent condition and is close to the town center, restaurants, and the beautiful sandy beaches of San Pedro Playa. Perfect rental property, this luxury town house offers the best location and amenities for a truly exceptional living experience. Short Term 2.500 \( \textsup \) Week Long Term 4.000 \( \textsup \) Month

| Setting  Beachfront Beachside Close To Sea Close To Town | Condition Excellent                       | Pool Communal             | Climate Control Air Conditioning Central Heating |
|----------------------------------------------------------|-------------------------------------------|---------------------------|--------------------------------------------------|
| Views Sea Garden Pool                                    | Features Fitted Wardrobes Private Terrace | Furniture Fully Furnished | Kitchen Fully Fitted Partially Fitted            |
| Garden<br>Communal                                       | Category  Beachfront                      |                           |                                                  |