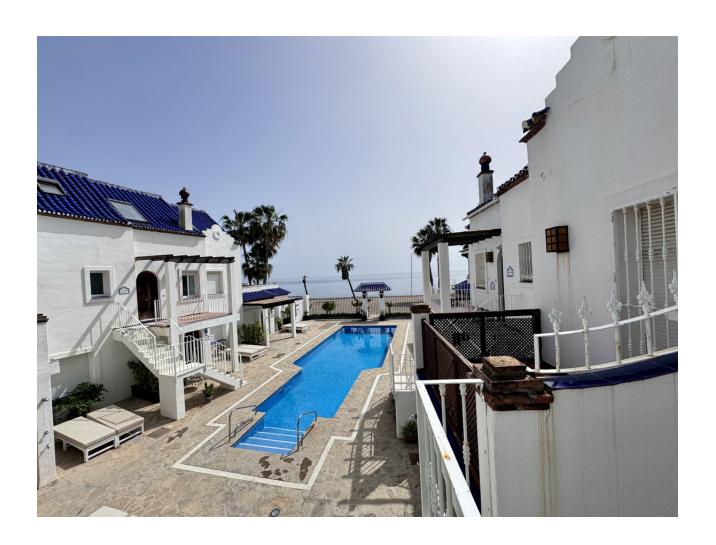

## Long Term Rental - House - San Pedro de Alcántara 4.000€ / Month

www.mibgroup.es +34 662 58 96 58 info@mibgroup.es

Ref.-ID: MIBGR4676785 San Pedro de Alcántara House

3

2.5

164 m2

150 m2

This beautiful town house is located in the highly sought-after area of San Pedro Playa, in San Pedro de Alcantara, Malaga. Situated in a prime beachfront location, this luxury property offers breathtaking sea views and is part of a prestigious residential beach club. The town house features 3 spacious bedrooms, 2 bathrooms, and 1 toilet. With a total built area of  $164\text{m}^2$ , this property offers ample space for comfortable living. The interior is elegantly designed and fully furnished, creating a stylish and inviting atmosphere. The fully fitted kitchen is equipped with modern appliances, making it a pleasure to cook and entertain. The dining room and living room are perfect for hosting guests or enjoying family meals. The property also boasts a private terrace where you can relax and soak in the panoramic views of the sea and the communal garden. In addition to its stunning sea views, this town house offers a range of desirable features. It is equipped with air conditioning and central heating, ensuring year-round comfort. The fitted wardrobes provide ample storage space, while the garden view adds a touch of tranquility. The property is in excellent condition and is close to the town center, restaurants, and the beautiful sandy beaches of San Pedro Playa. Perfect rental property, this luxury town house offers the best location and amenities for a truly exceptional living experience. Short Term 2.500 \( \textsup \) Week Long Term 4.000 \( \textsup \) Month

| Setting  Beachfront Beachside Close To Sea Close To Town | Condition Excellent                       | Pool Communal             | Climate Control Air Conditioning Central Heating |
|----------------------------------------------------------|-------------------------------------------|---------------------------|--------------------------------------------------|
| Views Sea Garden Pool                                    | Features Fitted Wardrobes Private Terrace | Furniture Fully Furnished | Kitchen Fully Fitted Partially Fitted            |
| Garden<br>Communal                                       | Category  Beachfront                      |                           |                                                  |