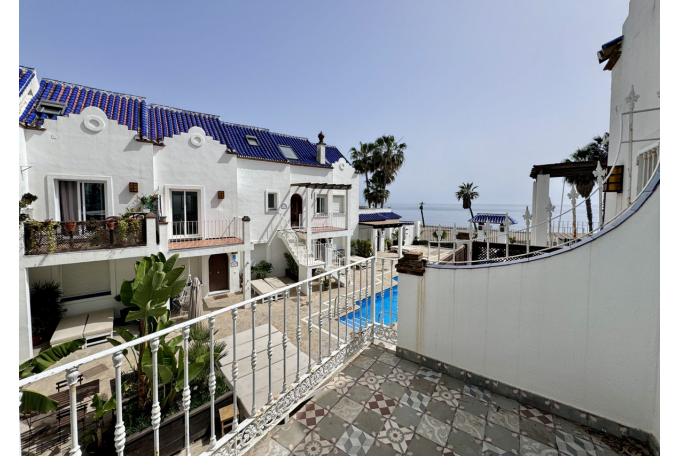

## Long Term Rental - House - San Pedro de Alcántara 4.000€ / Month

www.mibgroup.es +34 662 58 96 58 info@mibgroup.es

Ref.-ID: MIBGR4676785 San Pedro de Alcántara House

3

2.5

164 m2

150 m2

This beautiful town house is located in the highly sought-after area of San Pedro Playa, in San Pedro de Alcantara, Malaga. Situated in a prime beachfront location, this luxury property offers breathtaking sea views and is part of a prestigious residential beach club. The town house features 3 spacious bedrooms, 2 bathrooms, and 1 toilet. With a total built area of  $164\text{m}^2$ , this property offers ample space for comfortable living. The interior is elegantly designed and fully furnished, creating a stylish and inviting atmosphere. The fully fitted kitchen is equipped with modern appliances, making it a pleasure to cook and entertain. The dining room and living room are perfect for hosting guests or enjoying family meals. The property also boasts a private terrace where you can relax and soak in the panoramic views of the sea and the communal garden. In addition to its stunning sea views, this town house offers a range of desirable features. It is equipped with air conditioning and central heating, ensuring year-round comfort. The fitted wardrobes provide ample storage space, while the garden view adds a touch of tranquility. The property is in excellent condition and is close to the town center, restaurants, and the beautiful sandy beaches of San Pedro Playa. Perfect rental property, this luxury town house offers the best location and amenities for a truly exceptional living experience. Short Term 2.500 \( \textsup \) Week Long Term 4.000 \( \textsup \) Month

| Setting  Beachfront Beachside Close To Sea Close To Town | Condition Excellent                       | Pool Communal             | Climate Control Air Conditioning Central Heating |
|----------------------------------------------------------|-------------------------------------------|---------------------------|--------------------------------------------------|
| Views Sea Garden Pool                                    | Features Fitted Wardrobes Private Terrace | Furniture Fully Furnished | Kitchen Fully Fitted Partially Fitted            |
| Garden<br>Communal                                       | Category  Beachfront                      |                           |                                                  |