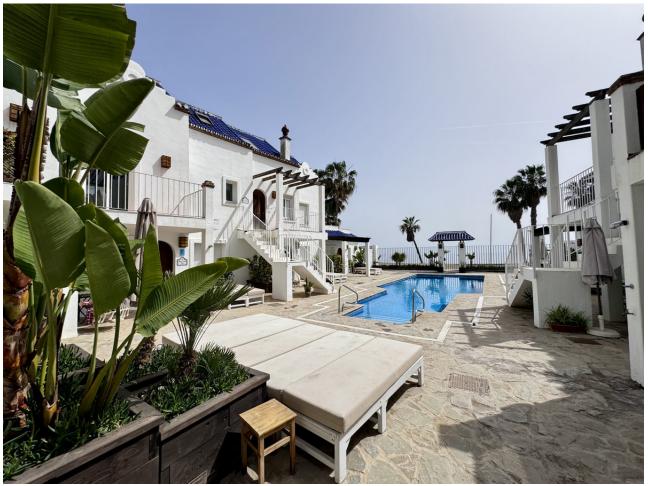

## Long Term Rental - House - San Pedro de Alcántara 4.000€ / Month

www.mibgroup.es +34 662 58 96 58 info@mibgroup.es

Ref.-ID: MIBGR4676785 San Pedro de Alcántara House

3

2.5

164 m2

150 m2

This beautiful town house is located in the highly sought-after area of San Pedro Playa, in San Pedro de Alcantara, Malaga. Situated in a prime beachfront location, this luxury property offers breathtaking sea views and is part of a prestigious residential beach club. The town house features 3 spacious bedrooms, 2 bathrooms, and 1 toilet. With a total built area of  $164\text{m}^2$ , this property offers ample space for comfortable living. The interior is elegantly designed and fully furnished, creating a stylish and inviting atmosphere. The fully fitted kitchen is equipped with modern appliances, making it a pleasure to cook and entertain. The dining room and living room are perfect for hosting guests or enjoying family meals. The property also boasts a private terrace where you can relax and soak in the panoramic views of the sea and the communal garden. In addition to its stunning sea views, this town house offers a range of desirable features. It is equipped with air conditioning and central heating, ensuring year-round comfort. The fitted wardrobes provide ample storage space, while the garden view adds a touch of tranquility. The property is in excellent condition and is close to the town center, restaurants, and the beautiful sandy beaches of San Pedro Playa. Perfect rental property, this luxury town house offers the best location and amenities for a truly exceptional living experience. Short Term 2.500 \( \textsup \) Week Long Term 4.000 \( \textsup \) Month

| Setting  Beachfront Beachside Close To Sea Close To Town | Condition Excellent                       | Pool Communal             | Climate Control Air Conditioning Central Heating |
|----------------------------------------------------------|-------------------------------------------|---------------------------|--------------------------------------------------|
| Views Sea Garden Pool                                    | Features Fitted Wardrobes Private Terrace | Furniture Fully Furnished | Kitchen Fully Fitted Partially Fitted            |
| Garden<br>Communal                                       | Category  Beachfront                      |                           |                                                  |