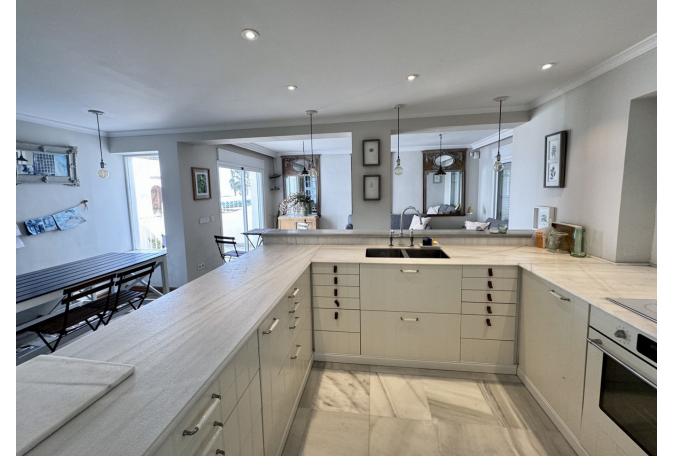

## Long Term Rental - House - San Pedro de Alcántara 4.000€ / Month

www.mibgroup.es +34 662 58 96 58 info@mibgroup.es

Ref.-ID: MIBGR4676785 San Pedro de Alcántara House

3

2.5

164 m2

150 m2

This beautiful town house is located in the highly sought-after area of San Pedro Playa, in San Pedro de Alcantara, Malaga. Situated in a prime beachfront location, this luxury property offers breathtaking sea views and is part of a prestigious residential beach club. The town house features 3 spacious bedrooms, 2 bathrooms, and 1 toilet. With a total built area of  $164\text{m}^2$ , this property offers ample space for comfortable living. The interior is elegantly designed and fully furnished, creating a stylish and inviting atmosphere. The fully fitted kitchen is equipped with modern appliances, making it a pleasure to cook and entertain. The dining room and living room are perfect for hosting guests or enjoying family meals. The property also boasts a private terrace where you can relax and soak in the panoramic views of the sea and the communal garden. In addition to its stunning sea views, this town house offers a range of desirable features. It is equipped with air conditioning and central heating, ensuring year-round comfort. The fitted wardrobes provide ample storage space, while the garden view adds a touch of tranquility. The property is in excellent condition and is close to the town center, restaurants, and the beautiful sandy beaches of San Pedro Playa. Perfect rental property, this luxury town house offers the best location and amenities for a truly exceptional living experience. Short Term 2.500 \( \textsup \) Week Long Term 4.000 \( \textsup \) Month