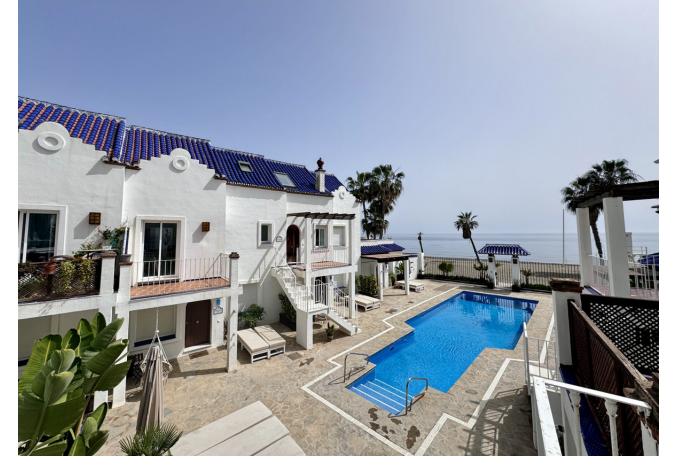

## Long Term Rental - House - San Pedro de Alcántara 4.000€ / Month

www.mibgroup.es +34 662 58 96 58 info@mibgroup.es

Ref.-ID: MIBGR4676785 San Pedro de Alcántara House

3

2.5

164 m2

150 m2

This beautiful town house is located in the highly sought-after area of San Pedro Playa, in San Pedro de Alcantara, Malaga. Situated in a prime beachfront location, this luxury property offers breathtaking sea views and is part of a prestigious residential beach club. The town house features 3 spacious bedrooms, 2 bathrooms, and 1 toilet. With a total built area of  $164\text{m}^2$ , this property offers ample space for comfortable living. The interior is elegantly designed and fully furnished, creating a stylish and inviting atmosphere. The fully fitted kitchen is equipped with modern appliances, making it a pleasure to cook and entertain. The dining room and living room are perfect for hosting guests or enjoying family meals. The property also boasts a private terrace where you can relax and soak in the panoramic views of the sea and the communal garden. In addition to its stunning sea views, this town house offers a range of desirable features. It is equipped with air conditioning and central heating, ensuring year-round comfort. The fitted wardrobes provide ample storage space, while the garden view adds a touch of tranquility. The property is in excellent condition and is close to the town center, restaurants, and the beautiful sandy beaches of San Pedro Playa. Perfect rental property, this luxury town house offers the best location and amenities for a truly exceptional living experience. Short Term 2.500 \( \textsup \) Week Long Term 4.000 \( \textsup \) Month

| Setting  Beachfront Beachside Close To Sea Close To Town | Condition Excellent                       | Pool Communal             | Climate Control Air Conditioning Central Heating |
|----------------------------------------------------------|-------------------------------------------|---------------------------|--------------------------------------------------|
| Views Sea Garden Pool                                    | Features Fitted Wardrobes Private Terrace | Furniture Fully Furnished | Kitchen Fully Fitted Partially Fitted            |
| Garden<br>Communal                                       | Category  Beachfront                      |                           |                                                  |