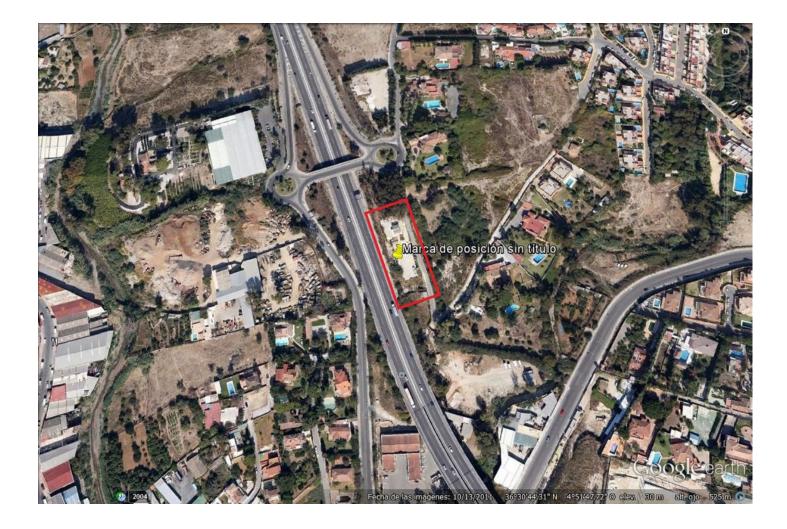

Long Term Rental - Plot - Las Chapas 1.450€ / Month www.mibgroup.es +34 662 58 96 58 info@mibgroup.es

Ref.-ID: MIBGR4677811

Las Chapas

Plot

We have the perfect plot of land for your business! This 1000m2 parcel is strategically located next to the N340, with excellent road access and very close to La Cañada. Additionally, it features a fence and sliding gate for added security and privacy. This plot of land is ideal for storing construction materials and has ample space for truck parking. Furthermore, it is situated in an urban core, in an urban area (plot), with access via urban roads. Don't miss the opportunity to rent this land and grow your business. Contact us for more information. We look forward to hearing from you!