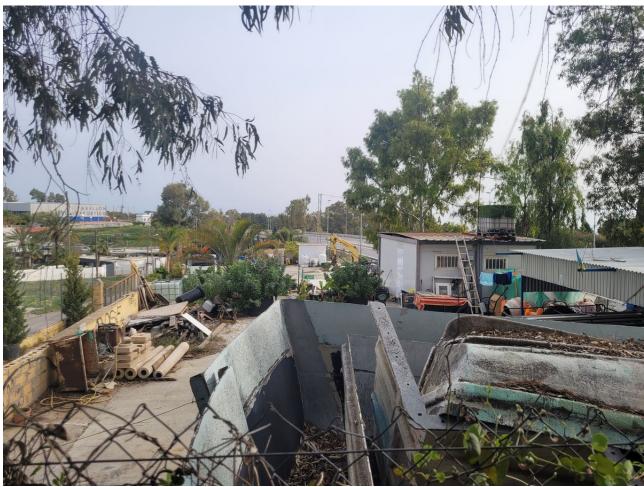

Long Term Rental - Plot - Las Chapas 1.450€ / Month www.mibgroup.es +34 662 58 96 58 info@mibgroup.es

Ref.-ID: MIBGR4677811

Las Chapas

Plot

We have the perfect plot of land for your business! This 1000m2 parcel is strategically located next to the N340, with excellent road access and very close to La Cañada. Additionally, it features a fence and sliding gate for added security and privacy. This plot of land is ideal for storing construction materials and has ample space for truck parking. Furthermore, it is situated in an urban core, in an urban area (plot), with access via urban roads. Don't miss the opportunity to rent this land and grow your business. Contact us for more information. We look forward to hearing from you!