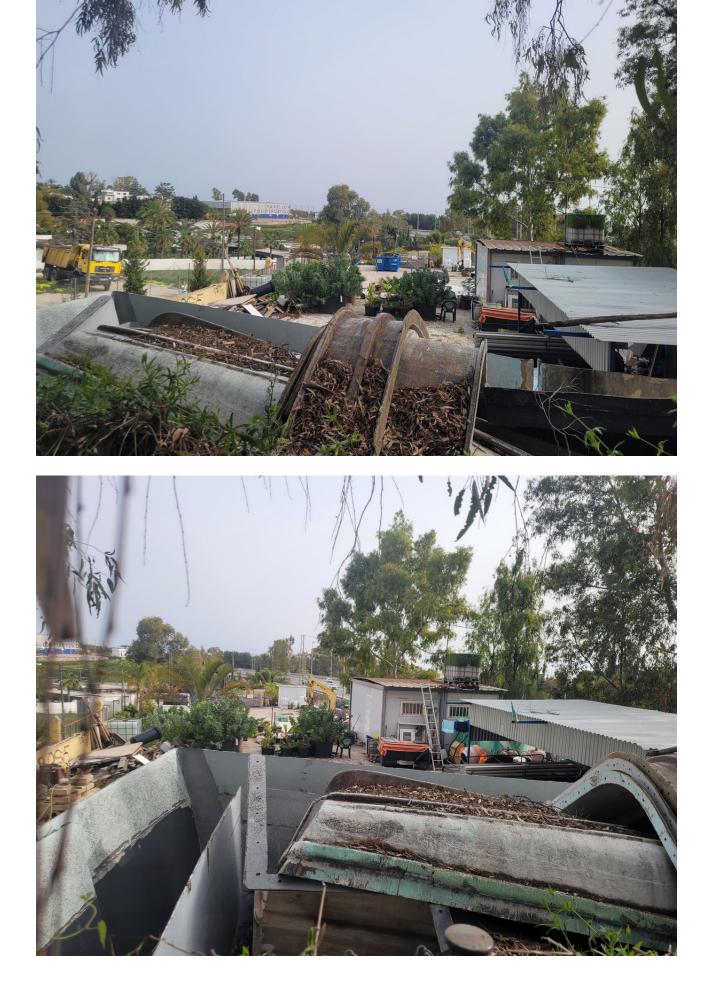

Long Term Rental - Plot - Las Chapas 1.450€ / Month www.mibgroup.es +34 662 58 96 58 info@mibgroup.es

Ref.-ID: MIBGR4677811

Las Chapas

Plot

We have the perfect plot of land for your business! This 1000m2 parcel is strategically located next to the N340, with excellent road access and very close to La Cañada. Additionally, it features a fence and sliding gate for added security and privacy. This plot of land is ideal for storing construction materials and has ample space for truck parking. Furthermore, it is situated in an urban core, in an urban area (plot), with access via urban roads. Don't miss the opportunity to rent this land and grow your business. Contact us for more information. We look forward to hearing from you!