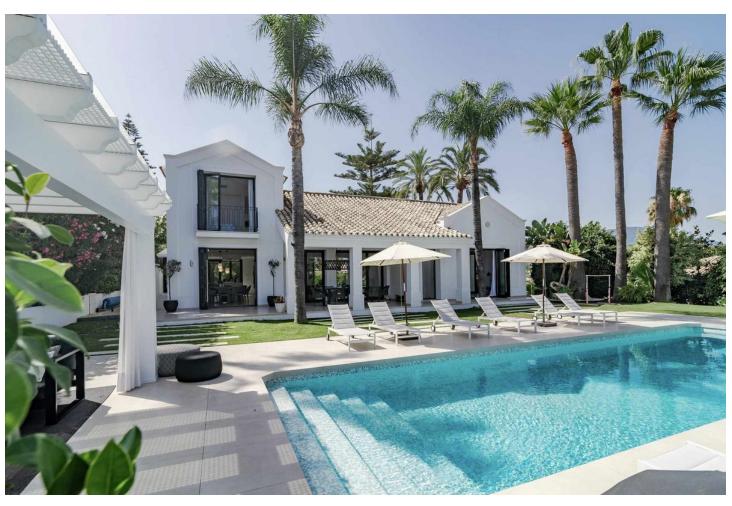

## Long Term Rental - House - Nueva Andalucía 16.800€ / Month

www.mibgroup.es +34 662 58 96 58 info@mibgroup.es

Ref.-ID: MIBGR4687081 Nueva Andalucía House

4

5

552 m2

1049 m2

Available for long term rent September 2024 Modern villa with heated pool. Nestled in a lush garden setting, exudes the charm of a timeless Andalusian residence while boasting contemporary interiors and a refined atmosphere. Positioned on a tranquil cul-de-sac, the villa enjoys an elevated, south-facing location that provides breathtaking vistas and abundant sunshine all day long. Upon stepping in, you'll be greeted by soaring vaulted ceilings and expansive floor-to-ceiling windows, bathing the interiors in natural light. The main level features a well-appointed kitchen by Santos with open-plan design and Siemens appliances, seamlessly flowing into the spacious living and dining areas, both of which open onto a terrace with alfresco dining space. The ground floor also houses the luxurious master suite complete with a walk-in closet and en suite bathroom, while above, an office/study with steel-framed windows offers serene views overlooking the living room. Upstairs, two additional bedrooms and bathrooms await, with one bedroom boasting captivating sea and garden views. The lower level offers ample entertainment space with a generous playroom/TV area and a climate-controlled wine cellar. The garage, conveniently accessible via a glass wall from the playroom, is also located on this level along with a fourth bedroom and bathroom. Outside, the tropical garden provides a haven of privacy and tranquility, centered around a large heated pool and complemented by a fully equipped cabana featuring an outdoor kitchen, barbecue, and lounge area. This stunning villa in the heart of Nueva Andalucia is equipped with a Sonos sound system throughout the property and garden, underfloor heating on the ground floor and in all bathrooms, as well as solar panels supplying energy for the pool heater and water boiler.