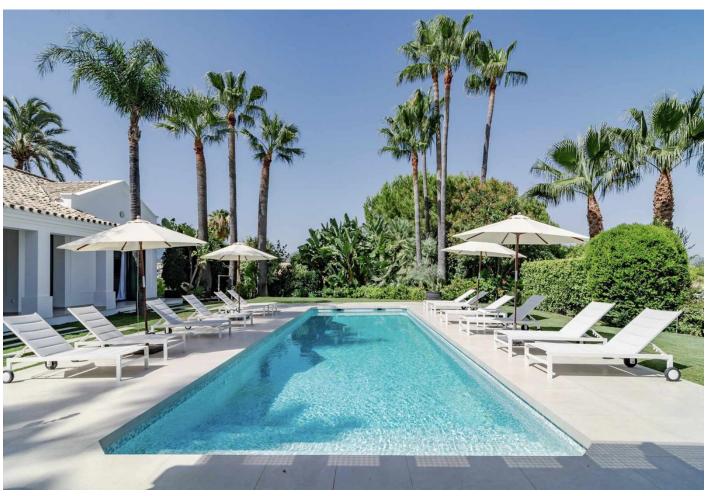

## Long Term Rental - House - Nueva Andalucía 16.800€ / Month

www.mibgroup.es +34 662 58 96 58 info@mibgroup.es

Ref.-ID: MIBGR4687081 Nueva Andalucía House

4

5

552 m2

1049 m2

Available for long term rent September 2024 Modern villa with heated pool. Nestled in a lush garden setting, exudes the charm of a timeless Andalusian residence while boasting contemporary interiors and a refined atmosphere. Positioned on a tranquil cul-de-sac, the villa enjoys an elevated, south-facing location that provides breathtaking vistas and abundant sunshine all day long. Upon stepping in, you'll be greeted by soaring vaulted ceilings and expansive floor-to-ceiling windows, bathing the interiors in natural light. The main level features a well-appointed kitchen by Santos with open-plan design and Siemens appliances, seamlessly flowing into the spacious living and dining areas, both of which open onto a terrace with alfresco dining space. The ground floor also houses the luxurious master suite complete with a walk-in closet and en suite bathroom, while above, an office/study with steel-framed windows offers serene views overlooking the living room. Upstairs, two additional bedrooms and bathrooms await, with one bedroom boasting captivating sea and garden views. The lower level offers ample entertainment space with a generous playroom/TV area and a climate-controlled wine cellar. The garage, conveniently accessible via a glass wall from the playroom, is also located on this level along with a fourth bedroom and bathroom. Outside, the tropical garden provides a haven of privacy and tranquility, centered around a large heated pool and complemented by a fully equipped cabana featuring an outdoor kitchen, barbecue, and lounge area. This stunning villa in the heart of Nueva Andalucia is equipped with a Sonos sound system throughout the property and garden, underfloor heating on the ground floor and in all bathrooms, as well as solar panels supplying energy for the pool heater and water boiler.