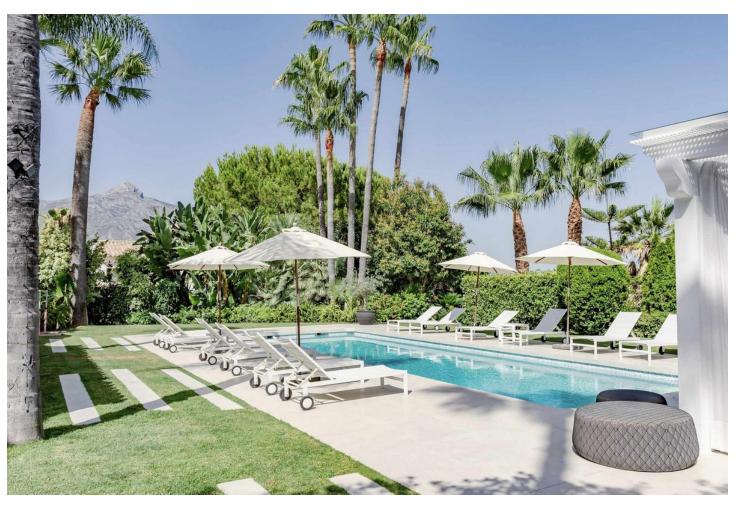

## Long Term Rental - House - Nueva Andalucía 16.800€ / Month

www.mibgroup.es +34 662 58 96 58 info@mibgroup.es

Ref.-ID: MIBGR4687081 Nueva Andalucía House

4

5

552 m2

1049 m2

Available for long term rent September 2024 Modern villa with heated pool. Nestled in a lush garden setting, exudes the charm of a timeless Andalusian residence while boasting contemporary interiors and a refined atmosphere. Positioned on a tranquil cul-de-sac, the villa enjoys an elevated, south-facing location that provides breathtaking vistas and abundant sunshine all day long. Upon stepping in, you'll be greeted by soaring vaulted ceilings and expansive floor-to-ceiling windows, bathing the interiors in natural light. The main level features a well-appointed kitchen by Santos with open-plan design and Siemens appliances, seamlessly flowing into the spacious living and dining areas, both of which open onto a terrace with alfresco dining space. The ground floor also houses the luxurious master suite complete with a walk-in closet and en suite bathroom, while above, an office/study with steel-framed windows offers serene views overlooking the living room. Upstairs, two additional bedrooms and bathrooms await, with one bedroom boasting captivating sea and garden views. The lower level offers ample entertainment space with a generous playroom/TV area and a climate-controlled wine cellar. The garage, conveniently accessible via a glass wall from the playroom, is also located on this level along with a fourth bedroom and bathroom. Outside, the tropical garden provides a haven of privacy and tranquility, centered around a large heated pool and complemented by a fully equipped cabana featuring an outdoor kitchen, barbecue, and lounge area. This stunning villa in the heart of Nueva Andalucia is equipped with a Sonos sound system throughout the property and garden, underfloor heating on the ground floor and in all bathrooms, as well as solar panels supplying energy for the pool heater and water boiler.