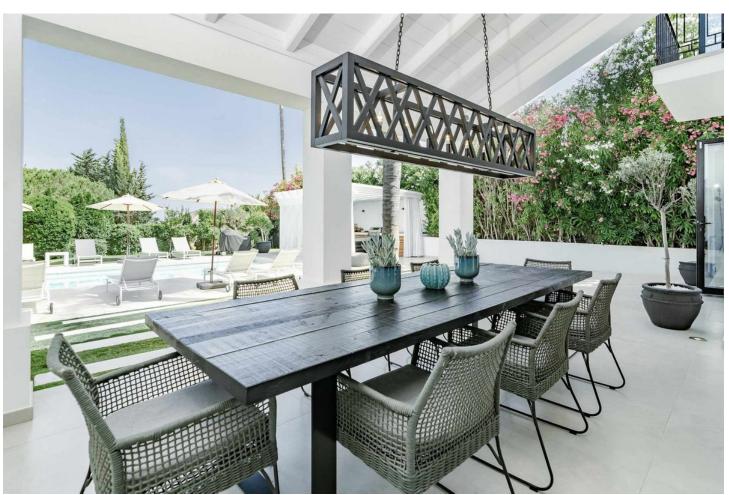

## Long Term Rental - House - Nueva Andalucía 16.800€ / Month

www.mibgroup.es +34 662 58 96 58 info@mibgroup.es

Ref.-ID: MIBGR4687081 Nueva Andalucía House

4

5

552 m2

1049 m2

Available for long term rent September 2024 Modern villa with heated pool. Nestled in a lush garden setting, exudes the charm of a timeless Andalusian residence while boasting contemporary interiors and a refined atmosphere. Positioned on a tranquil cul-de-sac, the villa enjoys an elevated, south-facing location that provides breathtaking vistas and abundant sunshine all day long. Upon stepping in, you'll be greeted by soaring vaulted ceilings and expansive floor-to-ceiling windows, bathing the interiors in natural light. The main level features a well-appointed kitchen by Santos with open-plan design and Siemens appliances, seamlessly flowing into the spacious living and dining areas, both of which open onto a terrace with alfresco dining space. The ground floor also houses the luxurious master suite complete with a walk-in closet and en suite bathroom, while above, an office/study with steel-framed windows offers serene views overlooking the living room. Upstairs, two additional bedrooms and bathrooms await, with one bedroom boasting captivating sea and garden views. The lower level offers ample entertainment space with a generous playroom/TV area and a climate-controlled wine cellar. The garage, conveniently accessible via a glass wall from the playroom, is also located on this level along with a fourth bedroom and bathroom. Outside, the tropical garden provides a haven of privacy and tranquility, centered around a large heated pool and complemented by a fully equipped cabana featuring an outdoor kitchen, barbecue, and lounge area. This stunning villa in the heart of Nueva Andalucia is equipped with a Sonos sound system throughout the property and garden, underfloor heating on the ground floor and in all bathrooms, as well as solar panels supplying energy for the pool heater and water boiler.