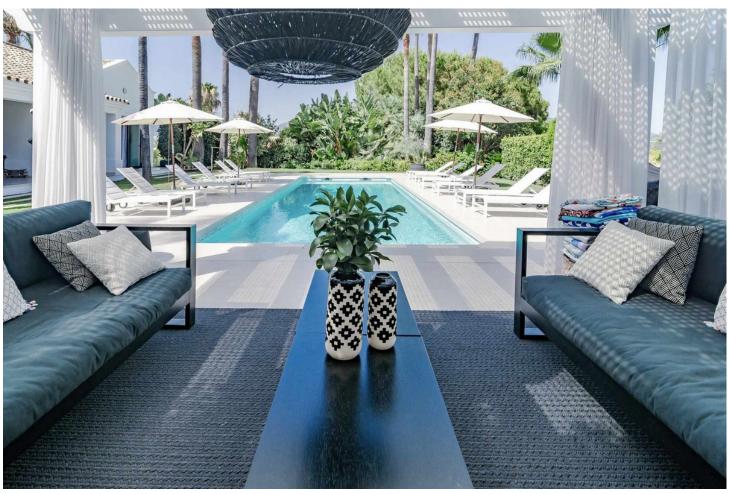

## Long Term Rental - House - Nueva Andalucía 16.800€ / Month

www.mibgroup.es +34 662 58 96 58 info@mibgroup.es

Ref.-ID: MIBGR4687081 Nueva Andalucía House

4

5

552 m2

1049 m2

Available for long term rent September 2024 Modern villa with heated pool. Nestled in a lush garden setting, exudes the charm of a timeless Andalusian residence while boasting contemporary interiors and a refined atmosphere. Positioned on a tranquil cul-de-sac, the villa enjoys an elevated, south-facing location that provides breathtaking vistas and abundant sunshine all day long. Upon stepping in, you'll be greeted by soaring vaulted ceilings and expansive floor-to-ceiling windows, bathing the interiors in natural light. The main level features a well-appointed kitchen by Santos with open-plan design and Siemens appliances, seamlessly flowing into the spacious living and dining areas, both of which open onto a terrace with alfresco dining space. The ground floor also houses the luxurious master suite complete with a walk-in closet and en suite bathroom, while above, an office/study with steel-framed windows offers serene views overlooking the living room. Upstairs, two additional bedrooms and bathrooms await, with one bedroom boasting captivating sea and garden views. The lower level offers ample entertainment space with a generous playroom/TV area and a climate-controlled wine cellar. The garage, conveniently accessible via a glass wall from the playroom, is also located on this level along with a fourth bedroom and bathroom. Outside, the tropical garden provides a haven of privacy and tranquility, centered around a large heated pool and complemented by a fully equipped cabana featuring an outdoor kitchen, barbecue, and lounge area. This stunning villa in the heart of Nueva Andalucia is equipped with a Sonos sound system throughout the property and garden, underfloor heating on the ground floor and in all bathrooms, as well as solar panels supplying energy for the pool heater and water boiler.