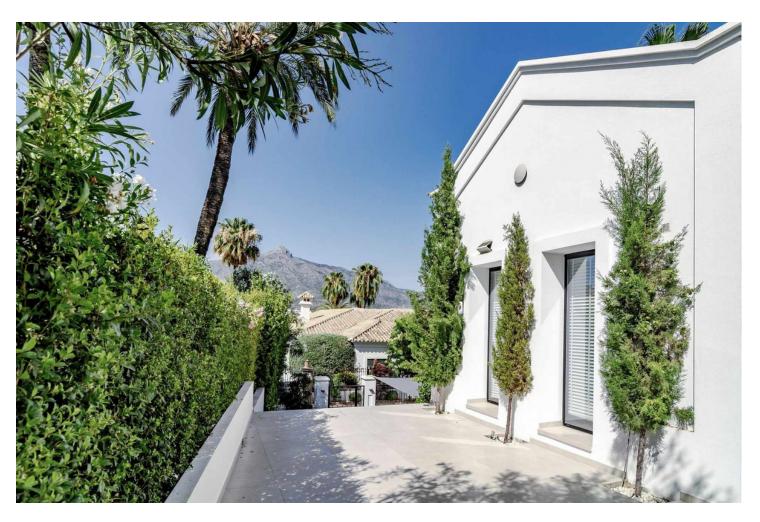

## Long Term Rental - House - Nueva Andalucía 16.800€ / Month

www.mibgroup.es +34 662 58 96 58 info@mibgroup.es

Ref.-ID: MIBGR4687081 Nueva Andalucía House

4

5

552 m2

1049 m2

Available for long term rent September 2024 Modern villa with heated pool. Nestled in a lush garden setting, exudes the charm of a timeless Andalusian residence while boasting contemporary interiors and a refined atmosphere. Positioned on a tranquil cul-de-sac, the villa enjoys an elevated, south-facing location that provides breathtaking vistas and abundant sunshine all day long. Upon stepping in, you'll be greeted by soaring vaulted ceilings and expansive floor-to-ceiling windows, bathing the interiors in natural light. The main level features a well-appointed kitchen by Santos with open-plan design and Siemens appliances, seamlessly flowing into the spacious living and dining areas, both of which open onto a terrace with alfresco dining space. The ground floor also houses the luxurious master suite complete with a walk-in closet and en suite bathroom, while above, an office/study with steel-framed windows offers serene views overlooking the living room. Upstairs, two additional bedrooms and bathrooms await, with one bedroom boasting captivating sea and garden views. The lower level offers ample entertainment space with a generous playroom/TV area and a climate-controlled wine cellar. The garage, conveniently accessible via a glass wall from the playroom, is also located on this level along with a fourth bedroom and bathroom. Outside, the tropical garden provides a haven of privacy and tranquility, centered around a large heated pool and complemented by a fully equipped cabana featuring an outdoor kitchen, barbecue, and lounge area. This stunning villa in the heart of Nueva Andalucia is equipped with a Sonos sound system throughout the property and garden, underfloor heating on the ground floor and in all bathrooms, as well as solar panels supplying energy for the pool heater and water boiler.