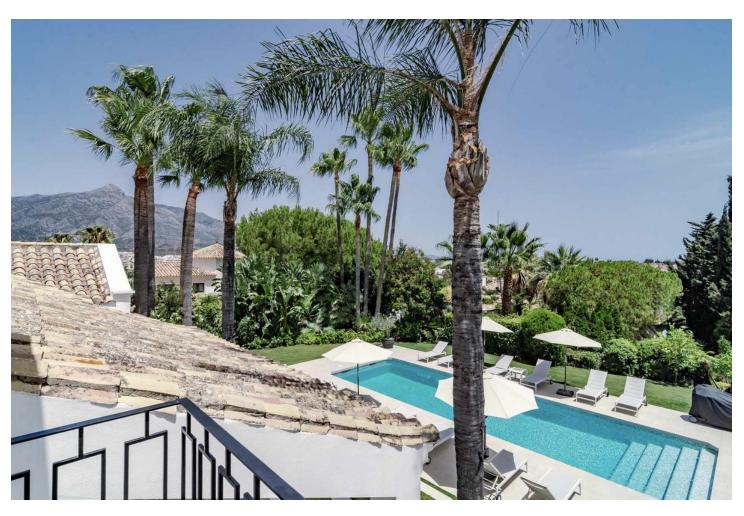

## Long Term Rental - House - Nueva Andalucía 16.800€ / Month

www.mibgroup.es +34 662 58 96 58 info@mibgroup.es

Ref.-ID: MIBGR4687081 Nueva Andalucía House

4

5

552 m2

1049 m2

Available for long term rent September 2024 Modern villa with heated pool. Nestled in a lush garden setting, exudes the charm of a timeless Andalusian residence while boasting contemporary interiors and a refined atmosphere. Positioned on a tranquil cul-de-sac, the villa enjoys an elevated, south-facing location that provides breathtaking vistas and abundant sunshine all day long. Upon stepping in, you'll be greeted by soaring vaulted ceilings and expansive floor-to-ceiling windows, bathing the interiors in natural light. The main level features a well-appointed kitchen by Santos with open-plan design and Siemens appliances, seamlessly flowing into the spacious living and dining areas, both of which open onto a terrace with alfresco dining space. The ground floor also houses the luxurious master suite complete with a walk-in closet and en suite bathroom, while above, an office/study with steel-framed windows offers serene views overlooking the living room. Upstairs, two additional bedrooms and bathrooms await, with one bedroom boasting captivating sea and garden views. The lower level offers ample entertainment space with a generous playroom/TV area and a climate-controlled wine cellar. The garage, conveniently accessible via a glass wall from the playroom, is also located on this level along with a fourth bedroom and bathroom. Outside, the tropical garden provides a haven of privacy and tranquility, centered around a large heated pool and complemented by a fully equipped cabana featuring an outdoor kitchen, barbecue, and lounge area. This stunning villa in the heart of Nueva Andalucia is equipped with a Sonos sound system throughout the property and garden, underfloor heating on the ground floor and in all bathrooms, as well as solar panels supplying energy for the pool heater and water boiler.