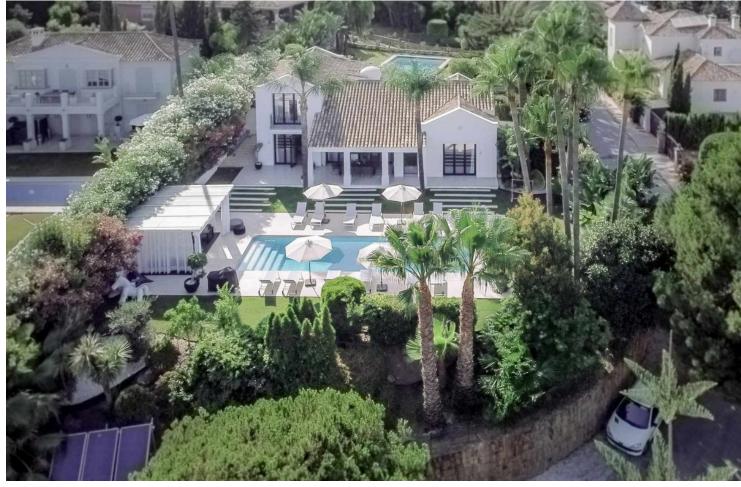

## Long Term Rental - House - Nueva Andalucía 16.800€ / Month

www.mibgroup.es +34 662 58 96 58 info@mibgroup.es

Ref.-ID: MIBGR4687081 Nueva Andalucía House

4

5

552 m2

1049 m2

Available for long term rent September 2024 Modern villa with heated pool. Nestled in a lush garden setting, exudes the charm of a timeless Andalusian residence while boasting contemporary interiors and a refined atmosphere. Positioned on a tranquil cul-de-sac, the villa enjoys an elevated, south-facing location that provides breathtaking vistas and abundant sunshine all day long. Upon stepping in, you'll be greeted by soaring vaulted ceilings and expansive floor-to-ceiling windows, bathing the interiors in natural light. The main level features a well-appointed kitchen by Santos with open-plan design and Siemens appliances, seamlessly flowing into the spacious living and dining areas, both of which open onto a terrace with alfresco dining space. The ground floor also houses the luxurious master suite complete with a walk-in closet and en suite bathroom, while above, an office/study with steel-framed windows offers serene views overlooking the living room. Upstairs, two additional bedrooms and bathrooms await, with one bedroom boasting captivating sea and garden views. The lower level offers ample entertainment space with a generous playroom/TV area and a climate-controlled wine cellar. The garage, conveniently accessible via a glass wall from the playroom, is also located on this level along with a fourth bedroom and bathroom. Outside, the tropical garden provides a haven of privacy and tranquility, centered around a large heated pool and complemented by a fully equipped cabana featuring an outdoor kitchen, barbecue, and lounge area. This stunning villa in the heart of Nueva Andalucia is equipped with a Sonos sound system throughout the property and garden, underfloor heating on the ground floor and in all bathrooms, as well as solar panels supplying energy for the pool heater and water boiler.