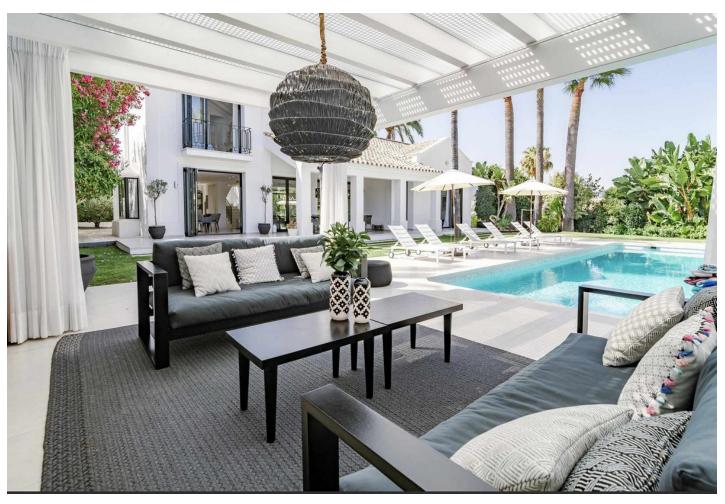

## Long Term Rental - House - Nueva Andalucía 16.800€ / Month

www.mibgroup.es +34 662 58 96 58 info@mibgroup.es

Ref.-ID: MIBGR4687081 Nueva Andalucía House

4

5

552 m2

1049 m2

Available for long term rent September 2024 Modern villa with heated pool. Nestled in a lush garden setting, exudes the charm of a timeless Andalusian residence while boasting contemporary interiors and a refined atmosphere. Positioned on a tranquil cul-de-sac, the villa enjoys an elevated, south-facing location that provides breathtaking vistas and abundant sunshine all day long. Upon stepping in, you'll be greeted by soaring vaulted ceilings and expansive floor-to-ceiling windows, bathing the interiors in natural light. The main level features a well-appointed kitchen by Santos with open-plan design and Siemens appliances, seamlessly flowing into the spacious living and dining areas, both of which open onto a terrace with alfresco dining space. The ground floor also houses the luxurious master suite complete with a walk-in closet and en suite bathroom, while above, an office/study with steel-framed windows offers serene views overlooking the living room. Upstairs, two additional bedrooms and bathrooms await, with one bedroom boasting captivating sea and garden views. The lower level offers ample entertainment space with a generous playroom/TV area and a climate-controlled wine cellar. The garage, conveniently accessible via a glass wall from the playroom, is also located on this level along with a fourth bedroom and bathroom. Outside, the tropical garden provides a haven of privacy and tranquility, centered around a large heated pool and complemented by a fully equipped cabana featuring an outdoor kitchen, barbecue, and lounge area. This stunning villa in the heart of Nueva Andalucia is equipped with a Sonos sound system throughout the property and garden, underfloor heating on the ground floor and in all bathrooms, as well as solar panels supplying energy for the pool heater and water boiler.

| Setting Close To Golf Close To Sea Close To Town                                            | Orientation South East            | <b>Condition</b> Excellent                                                                          | Pool Heated               |
|---------------------------------------------------------------------------------------------|-----------------------------------|-----------------------------------------------------------------------------------------------------|---------------------------|
| Climate Control  Air Conditioning  Pre Installed A/C  Hot A/C  U/F Heating  U/F/H Bathrooms | <b>Views</b> Sea Garden Courtyard | Features Covered Terrace Fitted Wardrobes Private Terrace WiFi Games Room Ensuite Bathroom Barbeque | Furniture Fully Furnished |
| Kitchen<br>Fully Fitted                                                                     | Garden Private                    |                                                                                                     |                           |