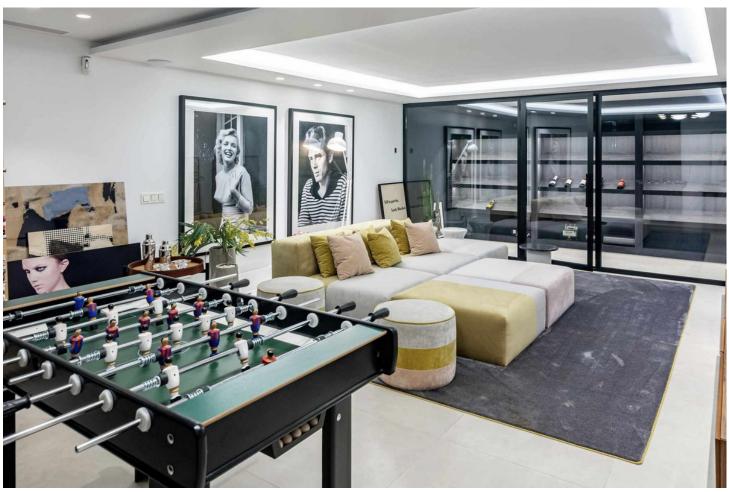

## Long Term Rental - House - Nueva Andalucía 16.800€ / Month

www.mibgroup.es +34 662 58 96 58 info@mibgroup.es

Ref.-ID: MIBGR4687081 Nueva Andalucía House

4

5

552 m2

1049 m2

Available for long term rent September 2024 Modern villa with heated pool. Nestled in a lush garden setting, exudes the charm of a timeless Andalusian residence while boasting contemporary interiors and a refined atmosphere. Positioned on a tranquil cul-de-sac, the villa enjoys an elevated, south-facing location that provides breathtaking vistas and abundant sunshine all day long. Upon stepping in, you'll be greeted by soaring vaulted ceilings and expansive floor-to-ceiling windows, bathing the interiors in natural light. The main level features a well-appointed kitchen by Santos with open-plan design and Siemens appliances, seamlessly flowing into the spacious living and dining areas, both of which open onto a terrace with alfresco dining space. The ground floor also houses the luxurious master suite complete with a walk-in closet and en suite bathroom, while above, an office/study with steel-framed windows offers serene views overlooking the living room. Upstairs, two additional bedrooms and bathrooms await, with one bedroom boasting captivating sea and garden views. The lower level offers ample entertainment space with a generous playroom/TV area and a climate-controlled wine cellar. The garage, conveniently accessible via a glass wall from the playroom, is also located on this level along with a fourth bedroom and bathroom. Outside, the tropical garden provides a haven of privacy and tranquility, centered around a large heated pool and complemented by a fully equipped cabana featuring an outdoor kitchen, barbecue, and lounge area. This stunning villa in the heart of Nueva Andalucia is equipped with a Sonos sound system throughout the property and garden, underfloor heating on the ground floor and in all bathrooms, as well as solar panels supplying energy for the pool heater and water boiler.