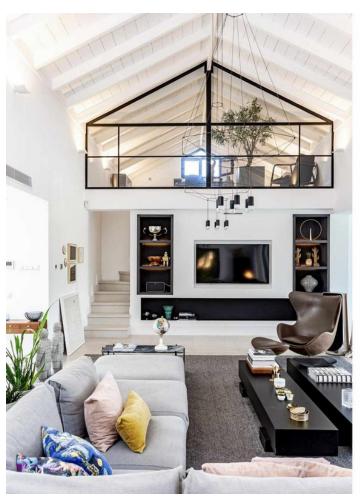

## Long Term Rental - House - Nueva Andalucía 16.800€ / Month

www.mibgroup.es +34 662 58 96 58 info@mibgroup.es

Ref.-ID: MIBGR4687081 Nueva Andalucía House

4

5

552 m2

1049 m2

Available for long term rent September 2024 Modern villa with heated pool. Nestled in a lush garden setting, exudes the charm of a timeless Andalusian residence while boasting contemporary interiors and a refined atmosphere. Positioned on a tranquil cul-de-sac, the villa enjoys an elevated, south-facing location that provides breathtaking vistas and abundant sunshine all day long. Upon stepping in, you'll be greeted by soaring vaulted ceilings and expansive floor-to-ceiling windows, bathing the interiors in natural light. The main level features a well-appointed kitchen by Santos with open-plan design and Siemens appliances, seamlessly flowing into the spacious living and dining areas, both of which open onto a terrace with alfresco dining space. The ground floor also houses the luxurious master suite complete with a walk-in closet and en suite bathroom, while above, an office/study with steel-framed windows offers serene views overlooking the living room. Upstairs, two additional bedrooms and bathrooms await, with one bedroom boasting captivating sea and garden views. The lower level offers ample entertainment space with a generous playroom/TV area and a climate-controlled wine cellar. The garage, conveniently accessible via a glass wall from the playroom, is also located on this level along with a fourth bedroom and bathroom. Outside, the tropical garden provides a haven of privacy and tranquility, centered around a large heated pool and complemented by a fully equipped cabana featuring an outdoor kitchen, barbecue, and lounge area. This stunning villa in the heart of Nueva Andalucia is equipped with a Sonos sound system throughout the property and garden, underfloor heating on the ground floor and in all bathrooms, as well as solar panels supplying energy for the pool heater and water boiler.