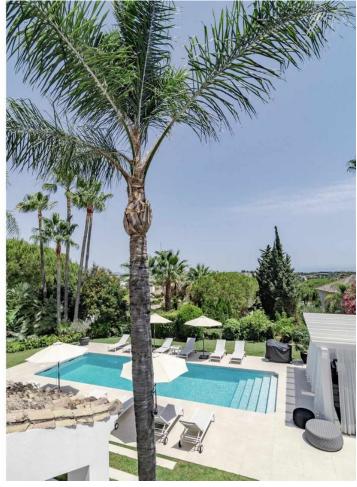

## Long Term Rental - House - Nueva Andalucía 16.800€ / Month

www.mibgroup.es +34 662 58 96 58 info@mibgroup.es

Ref.-ID: MIBGR4687081 Nueva Andalucía House

4

5

552 m2

1049 m2

Available for long term rent September 2024 Modern villa with heated pool. Nestled in a lush garden setting, exudes the charm of a timeless Andalusian residence while boasting contemporary interiors and a refined atmosphere. Positioned on a tranquil cul-de-sac, the villa enjoys an elevated, south-facing location that provides breathtaking vistas and abundant sunshine all day long. Upon stepping in, you'll be greeted by soaring vaulted ceilings and expansive floor-to-ceiling windows, bathing the interiors in natural light. The main level features a well-appointed kitchen by Santos with open-plan design and Siemens appliances, seamlessly flowing into the spacious living and dining areas, both of which open onto a terrace with alfresco dining space. The ground floor also houses the luxurious master suite complete with a walk-in closet and en suite bathroom, while above, an office/study with steel-framed windows offers serene views overlooking the living room. Upstairs, two additional bedrooms and bathrooms await, with one bedroom boasting captivating sea and garden views. The lower level offers ample entertainment space with a generous playroom/TV area and a climate-controlled wine cellar. The garage, conveniently accessible via a glass wall from the playroom, is also located on this level along with a fourth bedroom and bathroom. Outside, the tropical garden provides a haven of privacy and tranquility, centered around a large heated pool and complemented by a fully equipped cabana featuring an outdoor kitchen, barbecue, and lounge area. This stunning villa in the heart of Nueva Andalucia is equipped with a Sonos sound system throughout the property and garden, underfloor heating on the ground floor and in all bathrooms, as well as solar panels supplying energy for the pool heater and water boiler.

| Setting Close To Golf Close To Sea Close To Town                                            | Orientation South East            | <b>Condition</b> Excellent                                                                          | Pool Heated               |
|---------------------------------------------------------------------------------------------|-----------------------------------|-----------------------------------------------------------------------------------------------------|---------------------------|
| Climate Control  Air Conditioning  Pre Installed A/C  Hot A/C  U/F Heating  U/F/H Bathrooms | <b>Views</b> Sea Garden Courtyard | Features Covered Terrace Fitted Wardrobes Private Terrace WiFi Games Room Ensuite Bathroom Barbeque | Furniture Fully Furnished |
| Kitchen<br>Fully Fitted                                                                     | Garden Private                    |                                                                                                     |                           |