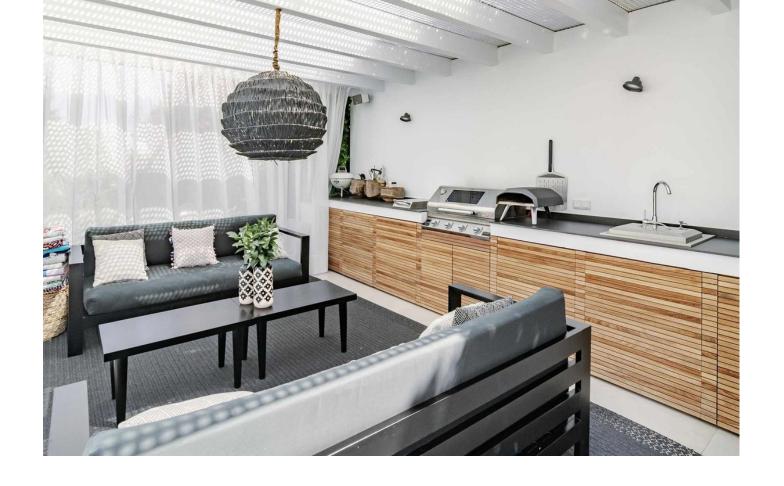

## Long Term Rental - House - Nueva Andalucía 16.800€ / Month

www.mibgroup.es +34 662 58 96 58 info@mibgroup.es

Ref.-ID: MIBGR4687081 Nueva Andalucía House

4

5

552 m2

1049 m2

Available for long term rent September 2024 Modern villa with heated pool. Nestled in a lush garden setting, exudes the charm of a timeless Andalusian residence while boasting contemporary interiors and a refined atmosphere. Positioned on a tranquil cul-de-sac, the villa enjoys an elevated, south-facing location that provides breathtaking vistas and abundant sunshine all day long. Upon stepping in, you'll be greeted by soaring vaulted ceilings and expansive floor-to-ceiling windows, bathing the interiors in natural light. The main level features a well-appointed kitchen by Santos with open-plan design and Siemens appliances, seamlessly flowing into the spacious living and dining areas, both of which open onto a terrace with alfresco dining space. The ground floor also houses the luxurious master suite complete with a walk-in closet and en suite bathroom, while above, an office/study with steel-framed windows offers serene views overlooking the living room. Upstairs, two additional bedrooms and bathrooms await, with one bedroom boasting captivating sea and garden views. The lower level offers ample entertainment space with a generous playroom/TV area and a climate-controlled wine cellar. The garage, conveniently accessible via a glass wall from the playroom, is also located on this level along with a fourth bedroom and bathroom. Outside, the tropical garden provides a haven of privacy and tranquility, centered around a large heated pool and complemented by a fully equipped cabana featuring an outdoor kitchen, barbecue, and lounge area. This stunning villa in the heart of Nueva Andalucia is equipped with a Sonos sound system throughout the property and garden, underfloor heating on the ground floor and in all bathrooms, as well as solar panels supplying energy for the pool heater and water boiler.

| Setting Close To Golf Close To Sea Close To Town                                            | Orientation South East            | <b>Condition</b> Excellent                                                                          | Pool Heated               |
|---------------------------------------------------------------------------------------------|-----------------------------------|-----------------------------------------------------------------------------------------------------|---------------------------|
| Climate Control  Air Conditioning  Pre Installed A/C  Hot A/C  U/F Heating  U/F/H Bathrooms | <b>Views</b> Sea Garden Courtyard | Features Covered Terrace Fitted Wardrobes Private Terrace WiFi Games Room Ensuite Bathroom Barbeque | Furniture Fully Furnished |
| Kitchen<br>Fully Fitted                                                                     | Garden Private                    |                                                                                                     |                           |