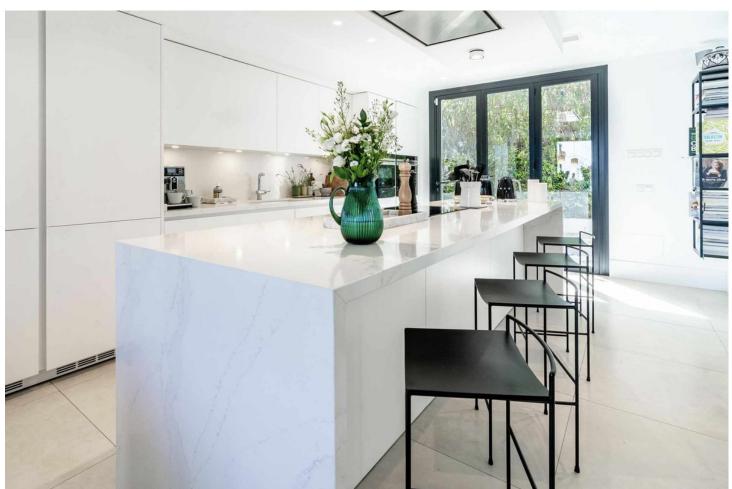

## Long Term Rental - House - Nueva Andalucía 16.800€ / Month

www.mibgroup.es +34 662 58 96 58 info@mibgroup.es

Ref.-ID: MIBGR4687081 Nueva Andalucía House

4

5

552 m2

1049 m2

Available for long term rent September 2024 Modern villa with heated pool. Nestled in a lush garden setting, exudes the charm of a timeless Andalusian residence while boasting contemporary interiors and a refined atmosphere. Positioned on a tranquil cul-de-sac, the villa enjoys an elevated, south-facing location that provides breathtaking vistas and abundant sunshine all day long. Upon stepping in, you'll be greeted by soaring vaulted ceilings and expansive floor-to-ceiling windows, bathing the interiors in natural light. The main level features a well-appointed kitchen by Santos with open-plan design and Siemens appliances, seamlessly flowing into the spacious living and dining areas, both of which open onto a terrace with alfresco dining space. The ground floor also houses the luxurious master suite complete with a walk-in closet and en suite bathroom, while above, an office/study with steel-framed windows offers serene views overlooking the living room. Upstairs, two additional bedrooms and bathrooms await, with one bedroom boasting captivating sea and garden views. The lower level offers ample entertainment space with a generous playroom/TV area and a climate-controlled wine cellar. The garage, conveniently accessible via a glass wall from the playroom, is also located on this level along with a fourth bedroom and bathroom. Outside, the tropical garden provides a haven of privacy and tranquility, centered around a large heated pool and complemented by a fully equipped cabana featuring an outdoor kitchen, barbecue, and lounge area. This stunning villa in the heart of Nueva Andalucia is equipped with a Sonos sound system throughout the property and garden, underfloor heating on the ground floor and in all bathrooms, as well as solar panels supplying energy for the pool heater and water boiler.