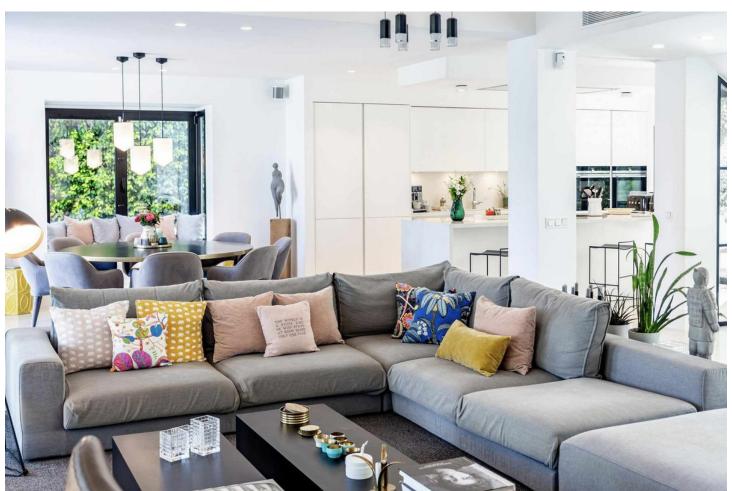

## Long Term Rental - House - Nueva Andalucía 16.800€ / Month

www.mibgroup.es +34 662 58 96 58 info@mibgroup.es

Ref.-ID: MIBGR4687081 Nueva Andalucía House

4

5

552 m2

1049 m2

Available for long term rent September 2024 Modern villa with heated pool. Nestled in a lush garden setting, exudes the charm of a timeless Andalusian residence while boasting contemporary interiors and a refined atmosphere. Positioned on a tranquil cul-de-sac, the villa enjoys an elevated, south-facing location that provides breathtaking vistas and abundant sunshine all day long. Upon stepping in, you'll be greeted by soaring vaulted ceilings and expansive floor-to-ceiling windows, bathing the interiors in natural light. The main level features a well-appointed kitchen by Santos with open-plan design and Siemens appliances, seamlessly flowing into the spacious living and dining areas, both of which open onto a terrace with alfresco dining space. The ground floor also houses the luxurious master suite complete with a walk-in closet and en suite bathroom, while above, an office/study with steel-framed windows offers serene views overlooking the living room. Upstairs, two additional bedrooms and bathrooms await, with one bedroom boasting captivating sea and garden views. The lower level offers ample entertainment space with a generous playroom/TV area and a climate-controlled wine cellar. The garage, conveniently accessible via a glass wall from the playroom, is also located on this level along with a fourth bedroom and bathroom. Outside, the tropical garden provides a haven of privacy and tranquility, centered around a large heated pool and complemented by a fully equipped cabana featuring an outdoor kitchen, barbecue, and lounge area. This stunning villa in the heart of Nueva Andalucia is equipped with a Sonos sound system throughout the property and garden, underfloor heating on the ground floor and in all bathrooms, as well as solar panels supplying energy for the pool heater and water boiler.