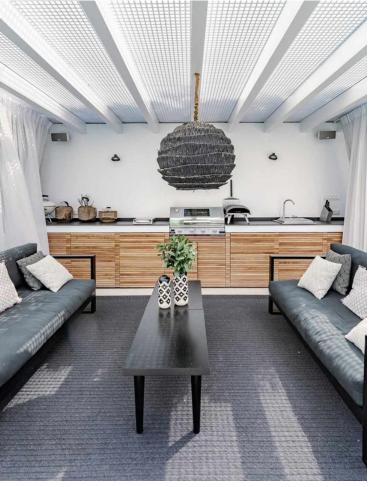

## Long Term Rental - House - Nueva Andalucía 16.800€ / Month

www.mibgroup.es +34 662 58 96 58 info@mibgroup.es

Ref.-ID: MIBGR4687081 Nueva Andalucía House

4

5

552 m2

1049 m2

Available for long term rent September 2024 Modern villa with heated pool. Nestled in a lush garden setting, exudes the charm of a timeless Andalusian residence while boasting contemporary interiors and a refined atmosphere. Positioned on a tranquil cul-de-sac, the villa enjoys an elevated, south-facing location that provides breathtaking vistas and abundant sunshine all day long. Upon stepping in, you'll be greeted by soaring vaulted ceilings and expansive floor-to-ceiling windows, bathing the interiors in natural light. The main level features a well-appointed kitchen by Santos with open-plan design and Siemens appliances, seamlessly flowing into the spacious living and dining areas, both of which open onto a terrace with alfresco dining space. The ground floor also houses the luxurious master suite complete with a walk-in closet and en suite bathroom, while above, an office/study with steel-framed windows offers serene views overlooking the living room. Upstairs, two additional bedrooms and bathrooms await, with one bedroom boasting captivating sea and garden views. The lower level offers ample entertainment space with a generous playroom/TV area and a climate-controlled wine cellar. The garage, conveniently accessible via a glass wall from the playroom, is also located on this level along with a fourth bedroom and bathroom. Outside, the tropical garden provides a haven of privacy and tranquility, centered around a large heated pool and complemented by a fully equipped cabana featuring an outdoor kitchen, barbecue, and lounge area. This stunning villa in the heart of Nueva Andalucia is equipped with a Sonos sound system throughout the property and garden, underfloor heating on the ground floor and in all bathrooms, as well as solar panels supplying energy for the pool heater and water boiler.

| Setting Close To Golf Close To Sea Close To Town                                            | Orientation South East            | <b>Condition</b> Excellent                                                                          | Pool Heated               |
|---------------------------------------------------------------------------------------------|-----------------------------------|-----------------------------------------------------------------------------------------------------|---------------------------|
| Climate Control  Air Conditioning  Pre Installed A/C  Hot A/C  U/F Heating  U/F/H Bathrooms | <b>Views</b> Sea Garden Courtyard | Features Covered Terrace Fitted Wardrobes Private Terrace WiFi Games Room Ensuite Bathroom Barbeque | Furniture Fully Furnished |
| Kitchen<br>Fully Fitted                                                                     | Garden Private                    |                                                                                                     |                           |