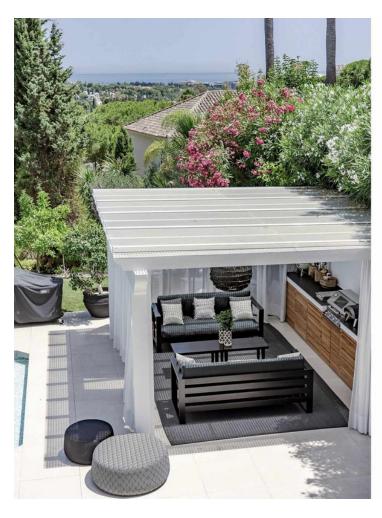

## Long Term Rental - House - Nueva Andalucía 16.800€ / Month

www.mibgroup.es +34 662 58 96 58 info@mibgroup.es

Ref.-ID: MIBGR4687081 Nueva Andalucía House

4

5

552 m2

1049 m2

Available for long term rent September 2024 Modern villa with heated pool. Nestled in a lush garden setting, exudes the charm of a timeless Andalusian residence while boasting contemporary interiors and a refined atmosphere. Positioned on a tranquil cul-de-sac, the villa enjoys an elevated, south-facing location that provides breathtaking vistas and abundant sunshine all day long. Upon stepping in, you'll be greeted by soaring vaulted ceilings and expansive floor-to-ceiling windows, bathing the interiors in natural light. The main level features a well-appointed kitchen by Santos with open-plan design and Siemens appliances, seamlessly flowing into the spacious living and dining areas, both of which open onto a terrace with alfresco dining space. The ground floor also houses the luxurious master suite complete with a walk-in closet and en suite bathroom, while above, an office/study with steel-framed windows offers serene views overlooking the living room. Upstairs, two additional bedrooms and bathrooms await, with one bedroom boasting captivating sea and garden views. The lower level offers ample entertainment space with a generous playroom/TV area and a climate-controlled wine cellar. The garage, conveniently accessible via a glass wall from the playroom, is also located on this level along with a fourth bedroom and bathroom. Outside, the tropical garden provides a haven of privacy and tranquility, centered around a large heated pool and complemented by a fully equipped cabana featuring an outdoor kitchen, barbecue, and lounge area. This stunning villa in the heart of Nueva Andalucia is equipped with a Sonos sound system throughout the property and garden, underfloor heating on the ground floor and in all bathrooms, as well as solar panels supplying energy for the pool heater and water boiler.

| Setting Close To Golf Close To Sea Close To Town                                            | Orientation South East            | <b>Condition</b> Excellent                                                                          | Pool Heated               |
|---------------------------------------------------------------------------------------------|-----------------------------------|-----------------------------------------------------------------------------------------------------|---------------------------|
| Climate Control  Air Conditioning  Pre Installed A/C  Hot A/C  U/F Heating  U/F/H Bathrooms | <b>Views</b> Sea Garden Courtyard | Features Covered Terrace Fitted Wardrobes Private Terrace WiFi Games Room Ensuite Bathroom Barbeque | Furniture Fully Furnished |
| Kitchen<br>Fully Fitted                                                                     | Garden Private                    |                                                                                                     |                           |