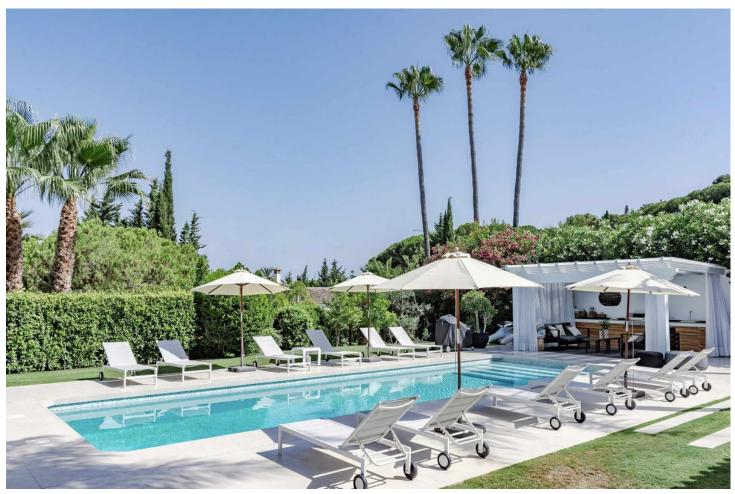

## Long Term Rental - House - Nueva Andalucía 16.800€ / Month

www.mibgroup.es +34 662 58 96 58 info@mibgroup.es

Ref.-ID: MIBGR4687081 Nueva Andalucía House

4

5

552 m2

1049 m2

Available for long term rent September 2024 Modern villa with heated pool. Nestled in a lush garden setting, exudes the charm of a timeless Andalusian residence while boasting contemporary interiors and a refined atmosphere. Positioned on a tranquil cul-de-sac, the villa enjoys an elevated, south-facing location that provides breathtaking vistas and abundant sunshine all day long. Upon stepping in, you'll be greeted by soaring vaulted ceilings and expansive floor-to-ceiling windows, bathing the interiors in natural light. The main level features a well-appointed kitchen by Santos with open-plan design and Siemens appliances, seamlessly flowing into the spacious living and dining areas, both of which open onto a terrace with alfresco dining space. The ground floor also houses the luxurious master suite complete with a walk-in closet and en suite bathroom, while above, an office/study with steel-framed windows offers serene views overlooking the living room. Upstairs, two additional bedrooms and bathrooms await, with one bedroom boasting captivating sea and garden views. The lower level offers ample entertainment space with a generous playroom/TV area and a climate-controlled wine cellar. The garage, conveniently accessible via a glass wall from the playroom, is also located on this level along with a fourth bedroom and bathroom. Outside, the tropical garden provides a haven of privacy and tranquility, centered around a large heated pool and complemented by a fully equipped cabana featuring an outdoor kitchen, barbecue, and lounge area. This stunning villa in the heart of Nueva Andalucia is equipped with a Sonos sound system throughout the property and garden, underfloor heating on the ground floor and in all bathrooms, as well as solar panels supplying energy for the pool heater and water boiler.