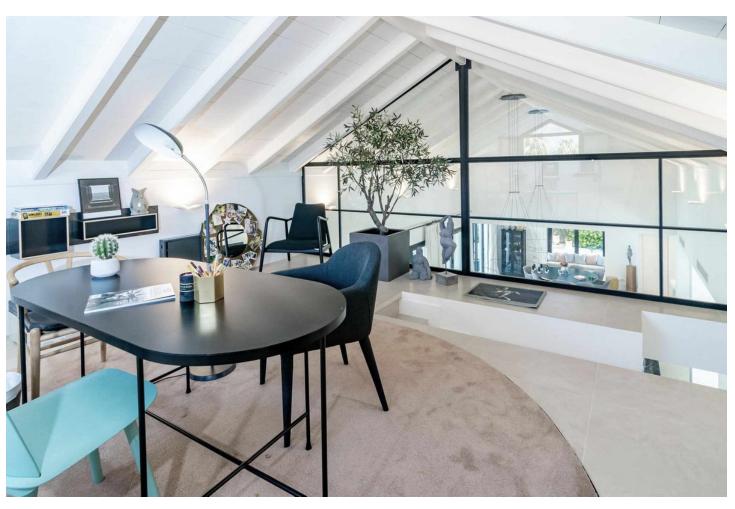

## Long Term Rental - House - Nueva Andalucía 16.800€ / Month

www.mibgroup.es +34 662 58 96 58 info@mibgroup.es

Ref.-ID: MIBGR4687081 Nueva Andalucía House

4

5

552 m2

1049 m2

Available for long term rent September 2024 Modern villa with heated pool. Nestled in a lush garden setting, exudes the charm of a timeless Andalusian residence while boasting contemporary interiors and a refined atmosphere. Positioned on a tranquil cul-de-sac, the villa enjoys an elevated, south-facing location that provides breathtaking vistas and abundant sunshine all day long. Upon stepping in, you'll be greeted by soaring vaulted ceilings and expansive floor-to-ceiling windows, bathing the interiors in natural light. The main level features a well-appointed kitchen by Santos with open-plan design and Siemens appliances, seamlessly flowing into the spacious living and dining areas, both of which open onto a terrace with alfresco dining space. The ground floor also houses the luxurious master suite complete with a walk-in closet and en suite bathroom, while above, an office/study with steel-framed windows offers serene views overlooking the living room. Upstairs, two additional bedrooms and bathrooms await, with one bedroom boasting captivating sea and garden views. The lower level offers ample entertainment space with a generous playroom/TV area and a climate-controlled wine cellar. The garage, conveniently accessible via a glass wall from the playroom, is also located on this level along with a fourth bedroom and bathroom. Outside, the tropical garden provides a haven of privacy and tranquility, centered around a large heated pool and complemented by a fully equipped cabana featuring an outdoor kitchen, barbecue, and lounge area. This stunning villa in the heart of Nueva Andalucia is equipped with a Sonos sound system throughout the property and garden, underfloor heating on the ground floor and in all bathrooms, as well as solar panels supplying energy for the pool heater and water boiler.