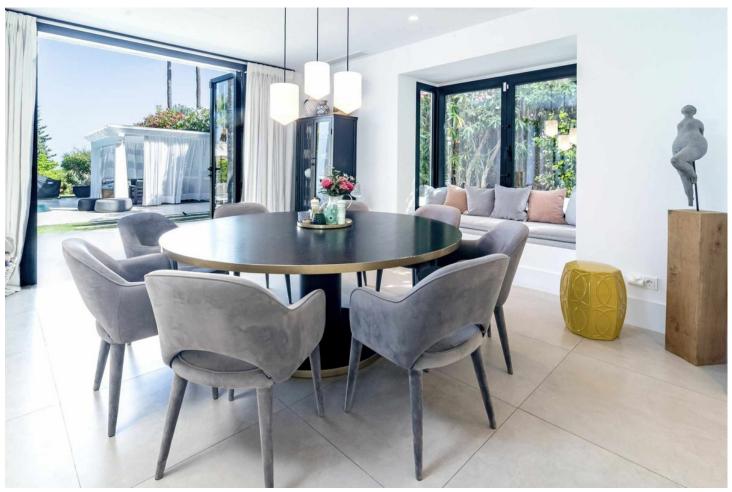

## Long Term Rental - House - Nueva Andalucía 16.800€ / Month

www.mibgroup.es +34 662 58 96 58 info@mibgroup.es

Ref.-ID: MIBGR4687081 Nueva Andalucía House

4

5

552 m2

1049 m2

Available for long term rent September 2024 Modern villa with heated pool. Nestled in a lush garden setting, exudes the charm of a timeless Andalusian residence while boasting contemporary interiors and a refined atmosphere. Positioned on a tranquil cul-de-sac, the villa enjoys an elevated, south-facing location that provides breathtaking vistas and abundant sunshine all day long. Upon stepping in, you'll be greeted by soaring vaulted ceilings and expansive floor-to-ceiling windows, bathing the interiors in natural light. The main level features a well-appointed kitchen by Santos with open-plan design and Siemens appliances, seamlessly flowing into the spacious living and dining areas, both of which open onto a terrace with alfresco dining space. The ground floor also houses the luxurious master suite complete with a walk-in closet and en suite bathroom, while above, an office/study with steel-framed windows offers serene views overlooking the living room. Upstairs, two additional bedrooms and bathrooms await, with one bedroom boasting captivating sea and garden views. The lower level offers ample entertainment space with a generous playroom/TV area and a climate-controlled wine cellar. The garage, conveniently accessible via a glass wall from the playroom, is also located on this level along with a fourth bedroom and bathroom. Outside, the tropical garden provides a haven of privacy and tranquility, centered around a large heated pool and complemented by a fully equipped cabana featuring an outdoor kitchen, barbecue, and lounge area. This stunning villa in the heart of Nueva Andalucia is equipped with a Sonos sound system throughout the property and garden, underfloor heating on the ground floor and in all bathrooms, as well as solar panels supplying energy for the pool heater and water boiler.