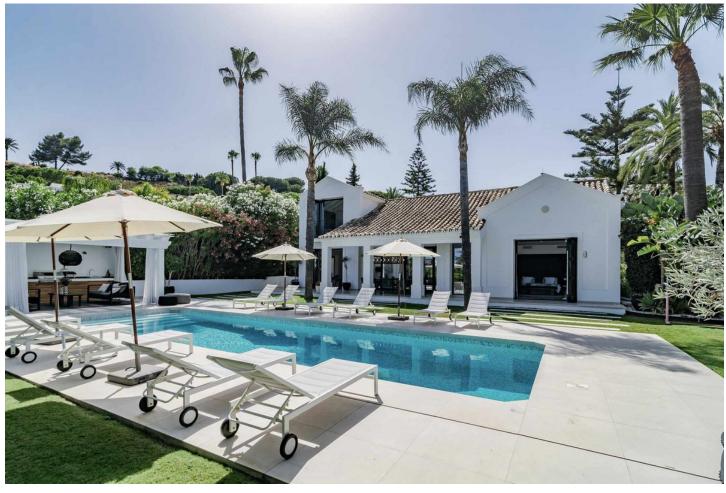

## Long Term Rental - House - Nueva Andalucía 16.800€ / Month

www.mibgroup.es +34 662 58 96 58 info@mibgroup.es

Ref.-ID: MIBGR4687081 Nueva Andalucía House

4

5

552 m2

1049 m2

Available for long term rent September 2024 Modern villa with heated pool. Nestled in a lush garden setting, exudes the charm of a timeless Andalusian residence while boasting contemporary interiors and a refined atmosphere. Positioned on a tranquil cul-de-sac, the villa enjoys an elevated, south-facing location that provides breathtaking vistas and abundant sunshine all day long. Upon stepping in, you'll be greeted by soaring vaulted ceilings and expansive floor-to-ceiling windows, bathing the interiors in natural light. The main level features a well-appointed kitchen by Santos with open-plan design and Siemens appliances, seamlessly flowing into the spacious living and dining areas, both of which open onto a terrace with alfresco dining space. The ground floor also houses the luxurious master suite complete with a walk-in closet and en suite bathroom, while above, an office/study with steel-framed windows offers serene views overlooking the living room. Upstairs, two additional bedrooms and bathrooms await, with one bedroom boasting captivating sea and garden views. The lower level offers ample entertainment space with a generous playroom/TV area and a climate-controlled wine cellar. The garage, conveniently accessible via a glass wall from the playroom, is also located on this level along with a fourth bedroom and bathroom. Outside, the tropical garden provides a haven of privacy and tranquility, centered around a large heated pool and complemented by a fully equipped cabana featuring an outdoor kitchen, barbecue, and lounge area. This stunning villa in the heart of Nueva Andalucia is equipped with a Sonos sound system throughout the property and garden, underfloor heating on the ground floor and in all bathrooms, as well as solar panels supplying energy for the pool heater and water boiler.