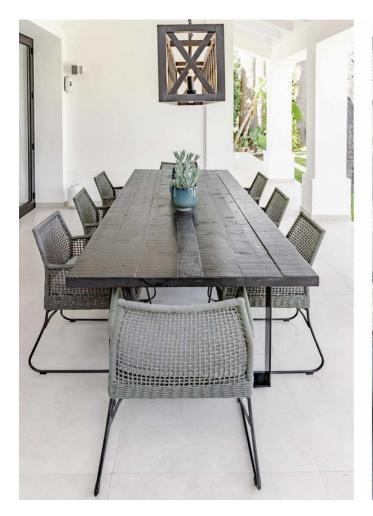

## Long Term Rental - House - Nueva Andalucía 16.800€ / Month

www.mibgroup.es +34 662 58 96 58 info@mibgroup.es

Ref.-ID: MIBGR4687081 Nueva Andalucía House

4

5

552 m2

1049 m2

Available for long term rent September 2024 Modern villa with heated pool. Nestled in a lush garden setting, exudes the charm of a timeless Andalusian residence while boasting contemporary interiors and a refined atmosphere. Positioned on a tranquil cul-de-sac, the villa enjoys an elevated, south-facing location that provides breathtaking vistas and abundant sunshine all day long. Upon stepping in, you'll be greeted by soaring vaulted ceilings and expansive floor-to-ceiling windows, bathing the interiors in natural light. The main level features a well-appointed kitchen by Santos with open-plan design and Siemens appliances, seamlessly flowing into the spacious living and dining areas, both of which open onto a terrace with alfresco dining space. The ground floor also houses the luxurious master suite complete with a walk-in closet and en suite bathroom, while above, an office/study with steel-framed windows offers serene views overlooking the living room. Upstairs, two additional bedrooms and bathrooms await, with one bedroom boasting captivating sea and garden views. The lower level offers ample entertainment space with a generous playroom/TV area and a climate-controlled wine cellar. The garage, conveniently accessible via a glass wall from the playroom, is also located on this level along with a fourth bedroom and bathroom. Outside, the tropical garden provides a haven of privacy and tranquility, centered around a large heated pool and complemented by a fully equipped cabana featuring an outdoor kitchen, barbecue, and lounge area. This stunning villa in the heart of Nueva Andalucia is equipped with a Sonos sound system throughout the property and garden, underfloor heating on the ground floor and in all bathrooms, as well as solar panels supplying energy for the pool heater and water boiler.