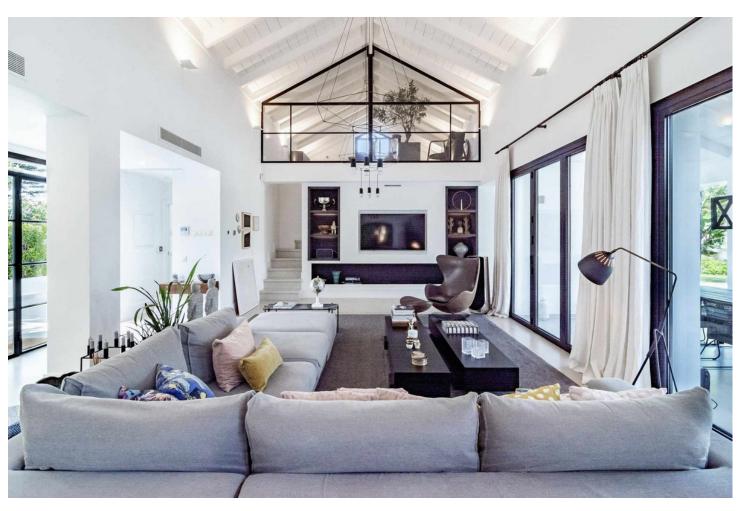

## Long Term Rental - House - Nueva Andalucía 16.800€ / Month

www.mibgroup.es +34 662 58 96 58 info@mibgroup.es

Ref.-ID: MIBGR4687081 Nueva Andalucía House

4

5

552 m2

1049 m2

Available for long term rent September 2024 Modern villa with heated pool. Nestled in a lush garden setting, exudes the charm of a timeless Andalusian residence while boasting contemporary interiors and a refined atmosphere. Positioned on a tranquil cul-de-sac, the villa enjoys an elevated, south-facing location that provides breathtaking vistas and abundant sunshine all day long. Upon stepping in, you'll be greeted by soaring vaulted ceilings and expansive floor-to-ceiling windows, bathing the interiors in natural light. The main level features a well-appointed kitchen by Santos with open-plan design and Siemens appliances, seamlessly flowing into the spacious living and dining areas, both of which open onto a terrace with alfresco dining space. The ground floor also houses the luxurious master suite complete with a walk-in closet and en suite bathroom, while above, an office/study with steel-framed windows offers serene views overlooking the living room. Upstairs, two additional bedrooms and bathrooms await, with one bedroom boasting captivating sea and garden views. The lower level offers ample entertainment space with a generous playroom/TV area and a climate-controlled wine cellar. The garage, conveniently accessible via a glass wall from the playroom, is also located on this level along with a fourth bedroom and bathroom. Outside, the tropical garden provides a haven of privacy and tranquility, centered around a large heated pool and complemented by a fully equipped cabana featuring an outdoor kitchen, barbecue, and lounge area. This stunning villa in the heart of Nueva Andalucia is equipped with a Sonos sound system throughout the property and garden, underfloor heating on the ground floor and in all bathrooms, as well as solar panels supplying energy for the pool heater and water boiler.