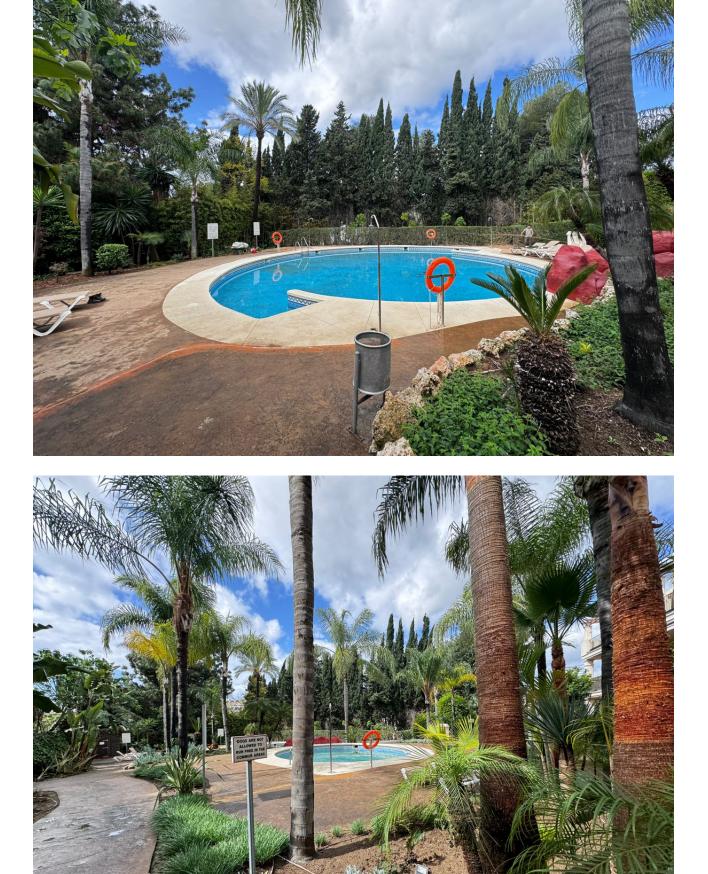

This ground floor apartment is located in the prestigious area of Nueva Andalucia, Marbella, in the beautiful province of Malaga. With its prime location, this property offers the perfect combination of tranquility and convenience. Situated just a short distance from shops, restaurants, schools, and the bustling port, this apartment provides easy access to all amenities. Featuring 2 bedrooms and 2 bathrooms, this spacious apartment offers a comfortable and stylish living space. The property boasts a total area of 120m<sup>2</sup>, with an additional 30m<sup>2</sup> terrace where you can relax and enjoy the stunning garden and pool views. Inside, you will find a fully furnished and equipped kitchen, complete with all modern appliances. The open plan design seamlessly connects the kitchen to the dining and living areas, creating a spacious and inviting atmosphere. The apartment is fitted with air conditioning and central heating, ensuring year-round comfort. The property also includes a private garden and garage, providing additional privacy and convenience. The gated community offers added security, allowing you to enjoy peace of mind. With its impeccable condition and luxurious features, this apartment is truly a one-of-a-kind find in the sought-after area of Nueva Andalucia, Marbella.

Pool Communal

Furniture Fully Furnished