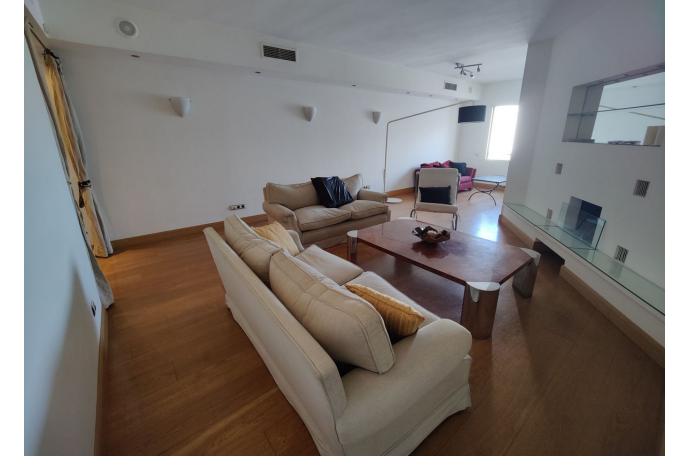

## Long Term Rental - Apartment - Puerto Banús 1.750€ / Month

www.mibgroup.es +34 662 58 96 58 info@mibgroup.es

Ref.-ID: MIBGR4688155 Puerto Banús Apartment

1

2

120 m2

Middle Floor Apartment, Puerto Banús, Costa del Sol. 1 Bedroom, 2 Bathrooms, Built 120 m². Setting: Commercial Area, Beachside, Port, Close To Port, Close To Shops, Close To Sea, Marina, Close To Marina. Orientation: South. Condition: Good. Climate Control: Air Conditioning, Hot A/C, Cold A/C, Fireplace. Views: Sea, Port. Features: Lift, Near Transport, WiFi, Ensuite Bathroom, Access for people with reduced mobility, Double Glazing, Restaurant On Site. Furniture: Fully Furnished. Kitchen: Fully Fitted. Security: Gated Complex, Entry Phone, Safe. Parking: Underground, Garage, Private. Utilities: Electricity, Drinkable Water.