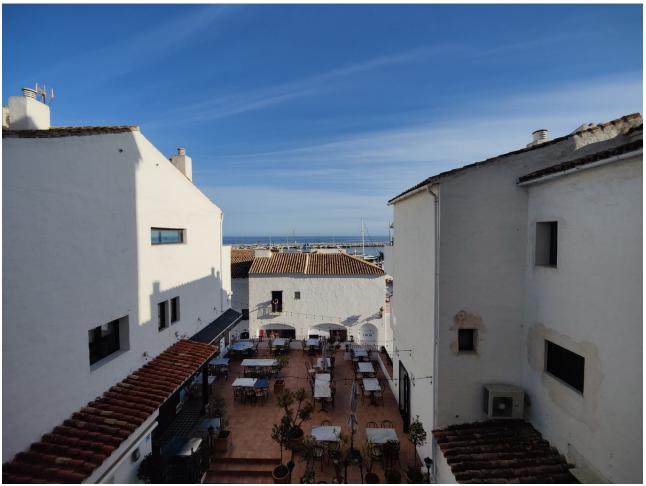

## Long Term Rental - Apartment - Puerto Banús 1.750€ / Month

www.mibgroup.es +34 662 58 96 58 info@mibgroup.es

Ref.-ID: MIBGR4688155 Puerto Banús Apartment

1

2

120 m2

Middle Floor Apartment, Puerto Banús, Costa del Sol. 1 Bedroom, 2 Bathrooms, Built 120 m². Setting: Commercial Area, Beachside, Port, Close To Port, Close To Shops, Close To Sea, Marina, Close To Marina. Orientation: South. Condition: Good. Climate Control: Air Conditioning, Hot A/C, Cold A/C, Fireplace. Views: Sea, Port. Features: Lift, Near Transport, WiFi, Ensuite Bathroom, Access for people with reduced mobility, Double Glazing, Restaurant On Site. Furniture: Fully Furnished. Kitchen: Fully Fitted. Security: Gated Complex, Entry Phone, Safe. Parking: Underground, Garage, Private. Utilities: Electricity, Drinkable Water.