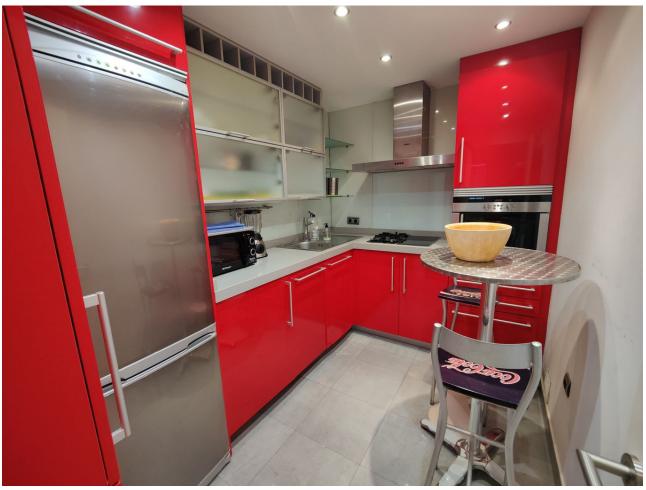

## Long Term Rental - Apartment - Puerto Banús 1.750€ / Month

www.mibgroup.es +34 662 58 96 58 info@mibgroup.es

Ref.-ID: MIBGR4688155 Puerto Banús Apartment

1

2

120 m2

Middle Floor Apartment, Puerto Banús, Costa del Sol. 1 Bedroom, 2 Bathrooms, Built 120 m². Setting: Commercial Area, Beachside, Port, Close To Port, Close To Shops, Close To Sea, Marina, Close To Marina. Orientation: South. Condition: Good. Climate Control: Air Conditioning, Hot A/C, Cold A/C, Fireplace. Views: Sea, Port. Features: Lift, Near Transport, WiFi, Ensuite Bathroom, Access for people with reduced mobility, Double Glazing, Restaurant On Site. Furniture: Fully Furnished. Kitchen: Fully Fitted. Security: Gated Complex, Entry Phone, Safe. Parking: Underground, Garage, Private. Utilities: Electricity, Drinkable Water.