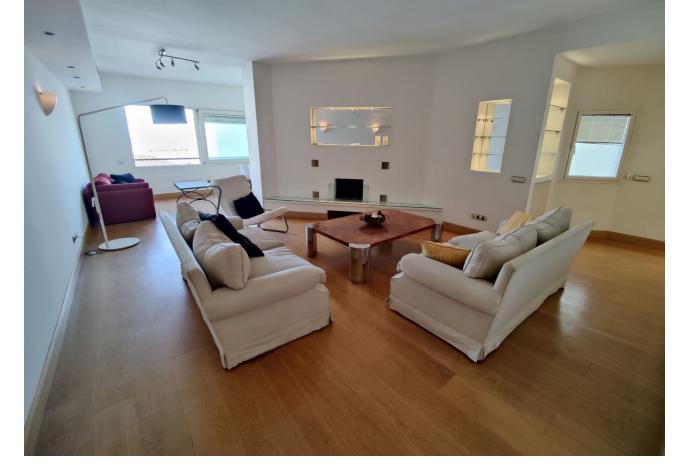

## Long Term Rental - Apartment - Puerto Banús 1.750€ / Month

www.mibgroup.es +34 662 58 96 58 info@mibgroup.es

Ref.-ID: MIBGR4688155 Puerto Banús Apartment

1

2

120 m2

Middle Floor Apartment, Puerto Banús, Costa del Sol. 1 Bedroom, 2 Bathrooms, Built 120 m². Setting: Commercial Area, Beachside, Port, Close To Port, Close To Shops, Close To Sea, Marina, Close To Marina. Orientation: South. Condition: Good. Climate Control: Air Conditioning, Hot A/C, Cold A/C, Fireplace. Views: Sea, Port. Features: Lift, Near Transport, WiFi, Ensuite Bathroom, Access for people with reduced mobility, Double Glazing, Restaurant On Site. Furniture: Fully Furnished. Kitchen: Fully Fitted. Security: Gated Complex, Entry Phone, Safe. Parking: Underground, Garage, Private. Utilities: Electricity, Drinkable Water.