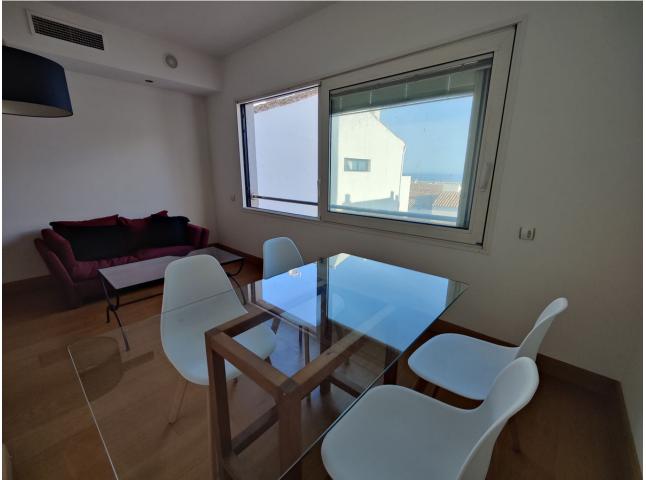

## Long Term Rental - Apartment - Puerto Banús 1.750€ / Month

www.mibgroup.es +34 662 58 96 58 info@mibgroup.es

Ref.-ID: MIBGR4688155 Puerto Banús Apartment

1

2

120 m2

Middle Floor Apartment, Puerto Banús, Costa del Sol. 1 Bedroom, 2 Bathrooms, Built 120 m². Setting: Commercial Area, Beachside, Port, Close To Port, Close To Shops, Close To Sea, Marina, Close To Marina. Orientation: South. Condition: Good. Climate Control: Air Conditioning, Hot A/C, Cold A/C, Fireplace. Views: Sea, Port. Features: Lift, Near Transport, WiFi, Ensuite Bathroom, Access for people with reduced mobility, Double Glazing, Restaurant On Site. Furniture: Fully Furnished. Kitchen: Fully Fitted. Security: Gated Complex, Entry Phone, Safe. Parking: Underground, Garage, Private. Utilities: Electricity, Drinkable Water.