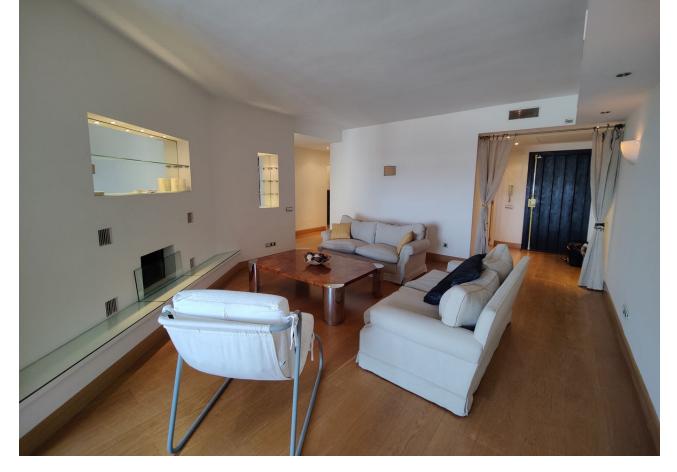

## Long Term Rental - Apartment - Puerto Banús 1.750€ / Month

www.mibgroup.es +34 662 58 96 58 info@mibgroup.es

Ref.-ID: MIBGR4688155 Puerto Banús Apartment

1

2

120 m2

Middle Floor Apartment, Puerto Banús, Costa del Sol. 1 Bedroom, 2 Bathrooms, Built 120 m². Setting: Commercial Area, Beachside, Port, Close To Port, Close To Shops, Close To Sea, Marina, Close To Marina. Orientation: South. Condition: Good. Climate Control: Air Conditioning, Hot A/C, Cold A/C, Fireplace. Views: Sea, Port. Features: Lift, Near Transport, WiFi, Ensuite Bathroom, Access for people with reduced mobility, Double Glazing, Restaurant On Site. Furniture: Fully Furnished. Kitchen: Fully Fitted. Security: Gated Complex, Entry Phone, Safe. Parking: Underground, Garage, Private. Utilities: Electricity, Drinkable Water.