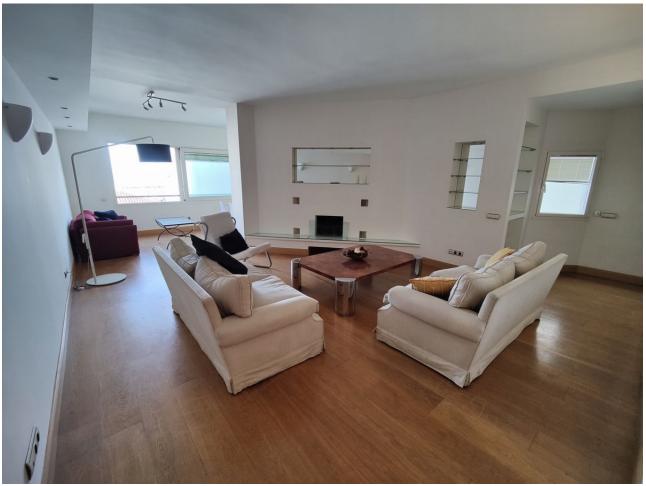

## Long Term Rental - Apartment - Puerto Banús 1.750€ / Month

www.mibgroup.es +34 662 58 96 58 info@mibgroup.es

Ref.-ID: MIBGR4688155 Puerto Banús Apartment

1

2

120 m2

Middle Floor Apartment, Puerto Banús, Costa del Sol. 1 Bedroom, 2 Bathrooms, Built 120 m². Setting: Commercial Area, Beachside, Port, Close To Port, Close To Shops, Close To Sea, Marina, Close To Marina. Orientation: South. Condition: Good. Climate Control: Air Conditioning, Hot A/C, Cold A/C, Fireplace. Views: Sea, Port. Features: Lift, Near Transport, WiFi, Ensuite Bathroom, Access for people with reduced mobility, Double Glazing, Restaurant On Site. Furniture: Fully Furnished. Kitchen: Fully Fitted. Security: Gated Complex, Entry Phone, Safe. Parking: Underground, Garage, Private. Utilities: Electricity, Drinkable Water.