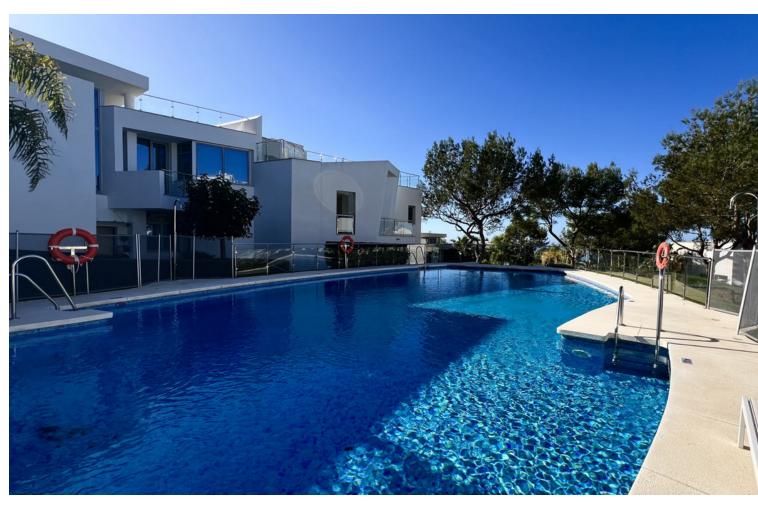

## Long Term Rental - House - The Golden Mile 7.000€ / Month

www.mibgroup.es +34 662 58 96 58 info@mibgroup.es

Ref.-ID: MIBGR4690150 The Golden Mile House

3

3

466 m2

466 m2

AVAILABLE NOW FOR LONG AND SHORT RENT Semi Detached Villa for rent in Meisho Hills, Marbella with 3 bedrooms and 3 bathrooms.

| Setting Close To Sea Close To Town Close To Schools | Orientation South East              | Condition  New Construction                                                                                                       | Pool Communal             |
|-----------------------------------------------------|-------------------------------------|-----------------------------------------------------------------------------------------------------------------------------------|---------------------------|
| Climate Control Air Conditioning                    | Views Sea Mountain Panoramic Garden | Features Covered Terrace Lift Fitted Wardrobes Private Terrace Solarium Gym Storage Room Utility Room Bar Barbeque Double Glazing | Furniture Fully Furnished |
| <b>Kitchen</b> ✓ Fully Fitted                       | Garden Private                      | Security Electric Blinds Alarm System 24 Hour Security                                                                            | Parking Private           |