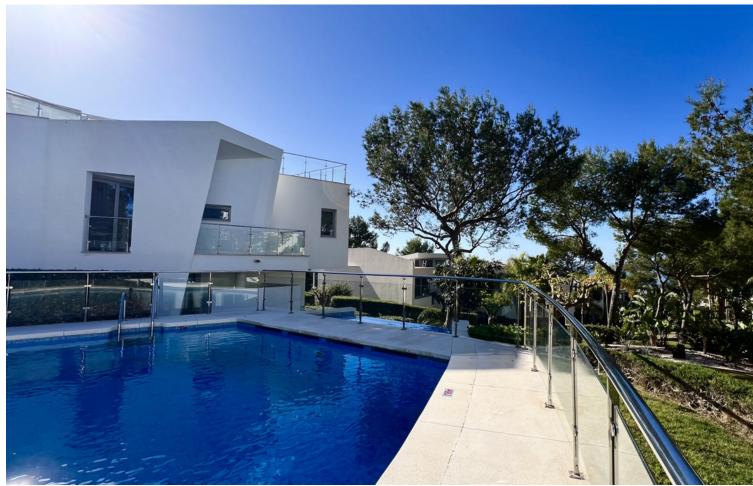

## Long Term Rental - House - The Golden Mile 7.000€ / Month

www.mibgroup.es +34 662 58 96 58 info@mibgroup.es

Ref.-ID: MIBGR4690150 The Golden Mile House

3

3

466 m2

466 m2

AVAILABLE NOW FOR LONG AND SHORT RENT Semi Detached Villa for rent in Meisho Hills, Marbella with 3 bedrooms and 3 bathrooms.

| Setting Close To Sea Close To Town Close To Schools | Orientation South East              | Condition  New Construction                                                                                                       | Pool Communal             |
|-----------------------------------------------------|-------------------------------------|-----------------------------------------------------------------------------------------------------------------------------------|---------------------------|
| Climate Control Air Conditioning                    | Views Sea Mountain Panoramic Garden | Features Covered Terrace Lift Fitted Wardrobes Private Terrace Solarium Gym Storage Room Utility Room Bar Barbeque Double Glazing | Furniture Fully Furnished |
| <b>Kitchen</b> ✓ Fully Fitted                       | Garden Private                      | Security Electric Blinds Alarm System 24 Hour Security                                                                            | Parking Private           |