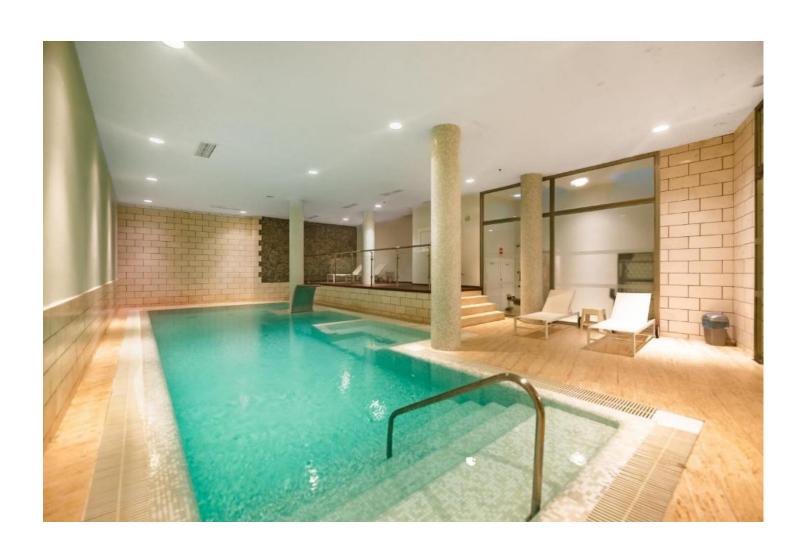

| Setting Close To Sea Close To Town Close To Schools | Orientation South East              | Condition  New Construction                                                                                                       | Pool Communal             |
|-----------------------------------------------------|-------------------------------------|-----------------------------------------------------------------------------------------------------------------------------------|---------------------------|
| Climate Control Air Conditioning                    | Views Sea Mountain Panoramic Garden | Features Covered Terrace Lift Fitted Wardrobes Private Terrace Solarium Gym Storage Room Utility Room Bar Barbeque Double Glazing | Furniture Fully Furnished |
| <b>Kitchen</b> ✓ Fully Fitted                       | Garden Private                      | Security Electric Blinds Alarm System 24 Hour Security                                                                            | Parking Private           |