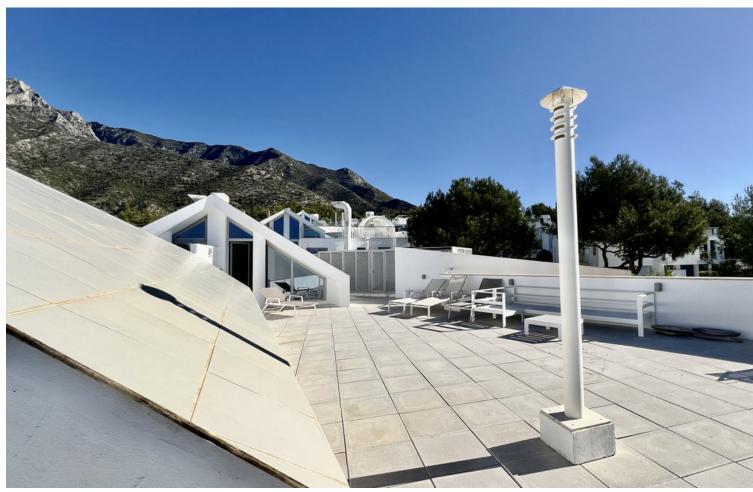

| Setting Close To Sea Close To Town Close To Schools | Orientation South East              | Condition  New Construction                                                                                                       | Pool Communal             |
|-----------------------------------------------------|-------------------------------------|-----------------------------------------------------------------------------------------------------------------------------------|---------------------------|
| Climate Control Air Conditioning                    | Views Sea Mountain Panoramic Garden | Features Covered Terrace Lift Fitted Wardrobes Private Terrace Solarium Gym Storage Room Utility Room Bar Barbeque Double Glazing | Furniture Fully Furnished |
| <b>Kitchen</b> ✓ Fully Fitted                       | Garden Private                      | Security Electric Blinds Alarm System 24 Hour Security                                                                            | Parking Private           |