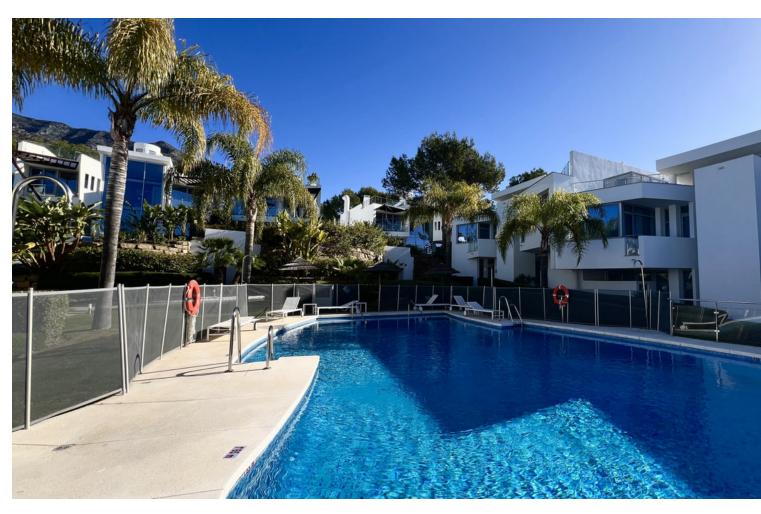

## Long Term Rental - House - The Golden Mile 7.000€ / Month

www.mibgroup.es +34 662 58 96 58 info@mibgroup.es

Ref.-ID: MIBGR4690150 The Golden Mile House

3

3

466 m2

466 m2

AVAILABLE NOW FOR LONG AND SHORT RENT Semi Detached Villa for rent in Meisho Hills, Marbella with 3 bedrooms and 3 bathrooms.

| Setting Close To Sea Close To Town Close To Schools | Orientation South East              | Condition  New Construction                                                                                                       | Pool Communal             |
|-----------------------------------------------------|-------------------------------------|-----------------------------------------------------------------------------------------------------------------------------------|---------------------------|
| Climate Control Air Conditioning                    | Views Sea Mountain Panoramic Garden | Features Covered Terrace Lift Fitted Wardrobes Private Terrace Solarium Gym Storage Room Utility Room Bar Barbeque Double Glazing | Furniture Fully Furnished |
| <b>Kitchen</b> ✓ Fully Fitted                       | Garden Private                      | Security Electric Blinds Alarm System 24 Hour Security                                                                            | Parking Private           |