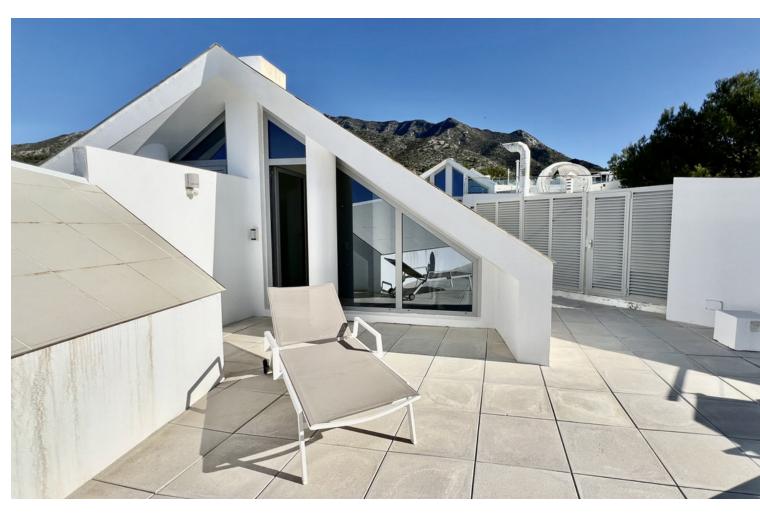

## Long Term Rental - House - The Golden Mile 7.000€ / Month

www.mibgroup.es +34 662 58 96 58 info@mibgroup.es

Ref.-ID: MIBGR4690150 The Golden Mile House

3

3

466 m2

466 m2

AVAILABLE NOW FOR LONG AND SHORT RENT Semi Detached Villa for rent in Meisho Hills, Marbella with 3 bedrooms and 3 bathrooms.

| Setting Close To Sea Close To Town Close To Schools | Orientation South East              | Condition  New Construction                                                                                                       | Pool Communal             |
|-----------------------------------------------------|-------------------------------------|-----------------------------------------------------------------------------------------------------------------------------------|---------------------------|
| Climate Control Air Conditioning                    | Views Sea Mountain Panoramic Garden | Features Covered Terrace Lift Fitted Wardrobes Private Terrace Solarium Gym Storage Room Utility Room Bar Barbeque Double Glazing | Furniture Fully Furnished |
| <b>Kitchen</b> ✓ Fully Fitted                       | Garden Private                      | Security Electric Blinds Alarm System 24 Hour Security                                                                            | Parking Private           |