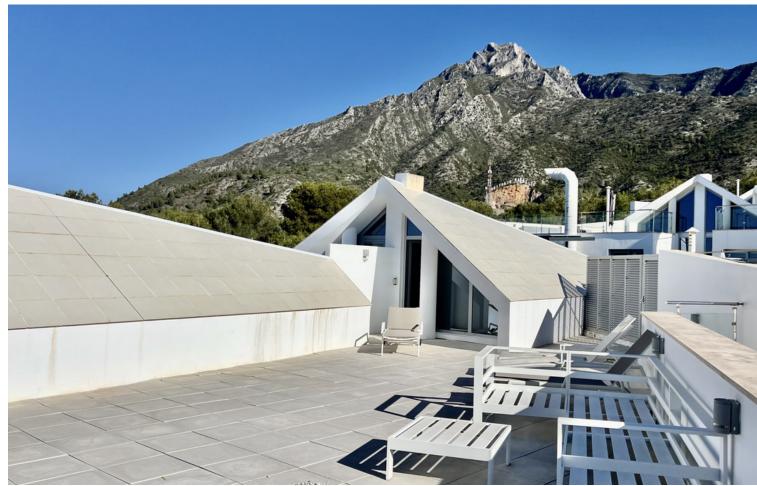

| Setting Close To Sea Close To Town Close To Schools | Orientation South East              | Condition  New Construction                                                                                                       | Pool Communal             |
|-----------------------------------------------------|-------------------------------------|-----------------------------------------------------------------------------------------------------------------------------------|---------------------------|
| Climate Control Air Conditioning                    | Views Sea Mountain Panoramic Garden | Features Covered Terrace Lift Fitted Wardrobes Private Terrace Solarium Gym Storage Room Utility Room Bar Barbeque Double Glazing | Furniture Fully Furnished |
| <b>Kitchen</b> ✓ Fully Fitted                       | Garden Private                      | Security Electric Blinds Alarm System 24 Hour Security                                                                            | Parking Private           |