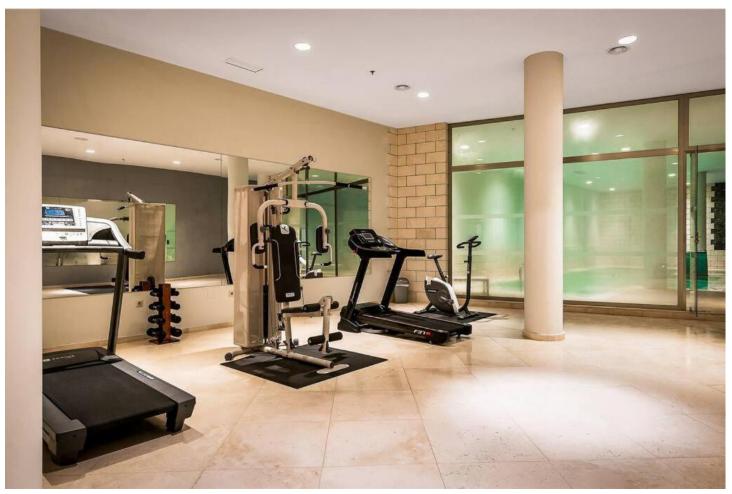

| Setting Close To Sea Close To Town Close To Schools | Orientation South East              | Condition  New Construction                                                                                                       | Pool Communal             |
|-----------------------------------------------------|-------------------------------------|-----------------------------------------------------------------------------------------------------------------------------------|---------------------------|
| Climate Control Air Conditioning                    | Views Sea Mountain Panoramic Garden | Features Covered Terrace Lift Fitted Wardrobes Private Terrace Solarium Gym Storage Room Utility Room Bar Barbeque Double Glazing | Furniture Fully Furnished |
| <b>Kitchen</b> ✓ Fully Fitted                       | Garden Private                      | Security Electric Blinds Alarm System 24 Hour Security                                                                            | Parking Private           |