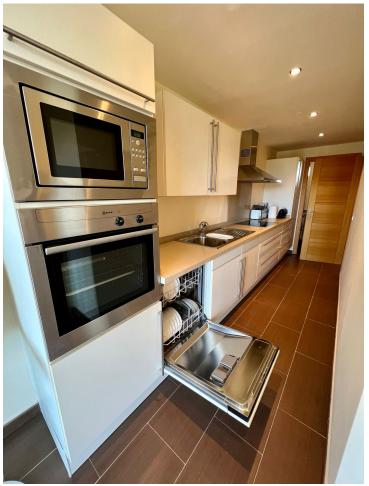

## Long Term Rental - Apartment - Estepona 2.150€ / Month

www.mibgroup.es +34 662 58 96 58 info@mibgroup.es

Ref.-ID: MIBGR4693276 Estepona Apartment

Private

2

3

117 m<sup>2</sup>

This stunning duplex penthouse is located in the sought-after area of Estepona East, in the beautiful coastal town of Estepona, Malaga. With its luxurious design and breathtaking panoramic views, this property offers the perfect combination of elegance and comfort. With 2 bedrooms and 3 bathrooms, this spacious penthouse is ideal for those looking for a stylish and modern living space. As you enter the property, you are greeted by a bright and open living area, with large windows that allow natural light to flood the space. The fully furnished interior is tastefully decorated, creating a warm and inviting atmosphere. The fully fitted kitchen is equipped with high-end appliances, making it a dream for any aspiring chef. One of the standout features of this penthouse is the private terrace, where you can enjoy the stunning sea and mountain views. Whether you want to relax with a book, entertain guests, or simply soak up the sun, this terrace is the perfect place to do so. The communal pool is also available for residents to enjoy, providing a refreshing escape from the warm Spanish sun. Located close to the sea and beach, as well as shops, restaurants, and schools, this property offers convenience and accessibility. With its excellent condition and recent renovation, this penthouse is ready for you to move in and start enjoying the luxurious lifestyle that the Costa Del Sol has to offer. Don't miss out on this exclusive opportunity to own a piece of paradise in Estepona East.

Condition Setting Pool **Climate Control** Close To Shops Excellent Communal Air Conditioning Close To Sea Recently Renovated Central Heating Close To Town Recently Refurbished Close To Schools Views **Features Furniture** Kitchen Sea Fitted Wardrobes Fully Furnished Fully Fitted Mountain Partially Fitted Private Terrace **Panoramic** Parking