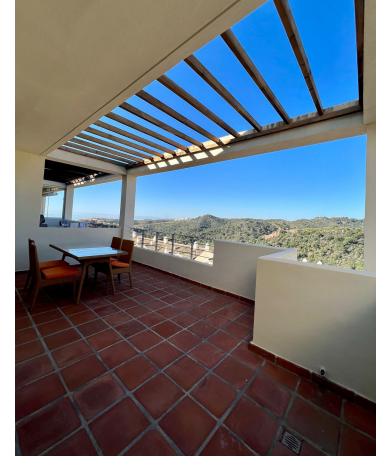

## Long Term Rental - Apartment - Estepona 2.150€ / Month

www.mibgroup.es +34 662 58 96 58 info@mibgroup.es

Ref.-ID: MIBGR4693276 Estepona Apartment

Private

2

3

117 m<sup>2</sup>

This stunning duplex penthouse is located in the sought-after area of Estepona East, in the beautiful coastal town of Estepona, Malaga. With its luxurious design and breathtaking panoramic views, this property offers the perfect combination of elegance and comfort. With 2 bedrooms and 3 bathrooms, this spacious penthouse is ideal for those looking for a stylish and modern living space. As you enter the property, you are greeted by a bright and open living area, with large windows that allow natural light to flood the space. The fully furnished interior is tastefully decorated, creating a warm and inviting atmosphere. The fully fitted kitchen is equipped with high-end appliances, making it a dream for any aspiring chef. One of the standout features of this penthouse is the private terrace, where you can enjoy the stunning sea and mountain views. Whether you want to relax with a book, entertain guests, or simply soak up the sun, this terrace is the perfect place to do so. The communal pool is also available for residents to enjoy, providing a refreshing escape from the warm Spanish sun. Located close to the sea and beach, as well as shops, restaurants, and schools, this property offers convenience and accessibility. With its excellent condition and recent renovation, this penthouse is ready for you to move in and start enjoying the luxurious lifestyle that the Costa Del Sol has to offer. Don't miss out on this exclusive opportunity to own a piece of paradise in Estepona East.