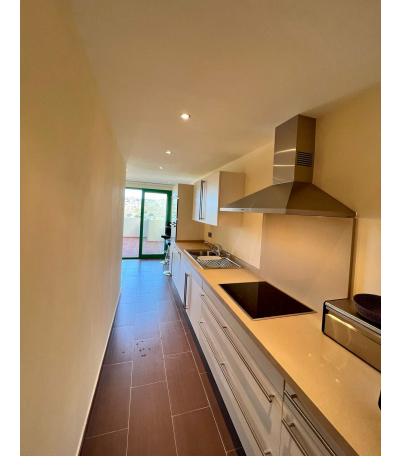

## Long Term Rental - Apartment - Estepona 2.150€ / Month

www.mibgroup.es +34 662 58 96 58 info@mibgroup.es

Ref.-ID: MIBGR4693276 Estepona Apartment

Private

2

3

117 m<sup>2</sup>

This stunning duplex penthouse is located in the sought-after area of Estepona East, in the beautiful coastal town of Estepona, Malaga. With its luxurious design and breathtaking panoramic views, this property offers the perfect combination of elegance and comfort. With 2 bedrooms and 3 bathrooms, this spacious penthouse is ideal for those looking for a stylish and modern living space. As you enter the property, you are greeted by a bright and open living area, with large windows that allow natural light to flood the space. The fully furnished interior is tastefully decorated, creating a warm and inviting atmosphere. The fully fitted kitchen is equipped with high-end appliances, making it a dream for any aspiring chef. One of the standout features of this penthouse is the private terrace, where you can enjoy the stunning sea and mountain views. Whether you want to relax with a book, entertain guests, or simply soak up the sun, this terrace is the perfect place to do so. The communal pool is also available for residents to enjoy, providing a refreshing escape from the warm Spanish sun. Located close to the sea and beach, as well as shops, restaurants, and schools, this property offers convenience and accessibility. With its excellent condition and recent renovation, this penthouse is ready for you to move in and start enjoying the luxurious lifestyle that the Costa Del Sol has to offer. Don't miss out on this exclusive opportunity to own a piece of paradise in Estepona East.

Condition Setting Pool **Climate Control** Close To Shops Excellent Communal Air Conditioning Close To Sea Recently Renovated Central Heating Close To Town Recently Refurbished Close To Schools Views **Features Furniture** Kitchen Sea Fitted Wardrobes Fully Furnished Fully Fitted Mountain Partially Fitted Private Terrace **Panoramic** Parking