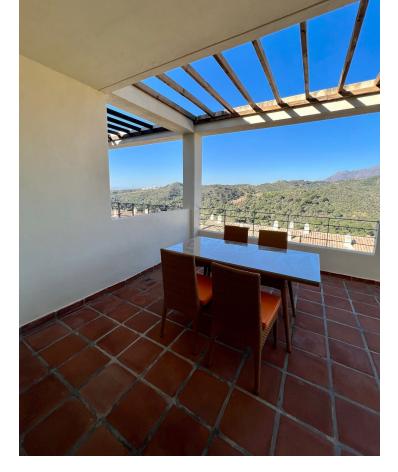

## Long Term Rental - Apartment - Estepona 2.150€ / Month

www.mibgroup.es +34 662 58 96 58 info@mibgroup.es

Ref.-ID: MIBGR4693276 Estepona Apartment

Private

2

3

117 m<sup>2</sup>

This stunning duplex penthouse is located in the sought-after area of Estepona East, in the beautiful coastal town of Estepona, Malaga. With its luxurious design and breathtaking panoramic views, this property offers the perfect combination of elegance and comfort. With 2 bedrooms and 3 bathrooms, this spacious penthouse is ideal for those looking for a stylish and modern living space. As you enter the property, you are greeted by a bright and open living area, with large windows that allow natural light to flood the space. The fully furnished interior is tastefully decorated, creating a warm and inviting atmosphere. The fully fitted kitchen is equipped with high-end appliances, making it a dream for any aspiring chef. One of the standout features of this penthouse is the private terrace, where you can enjoy the stunning sea and mountain views. Whether you want to relax with a book, entertain guests, or simply soak up the sun, this terrace is the perfect place to do so. The communal pool is also available for residents to enjoy, providing a refreshing escape from the warm Spanish sun. Located close to the sea and beach, as well as shops, restaurants, and schools, this property offers convenience and accessibility. With its excellent condition and recent renovation, this penthouse is ready for you to move in and start enjoying the luxurious lifestyle that the Costa Del Sol has to offer. Don't miss out on this exclusive opportunity to own a piece of paradise in Estepona East.