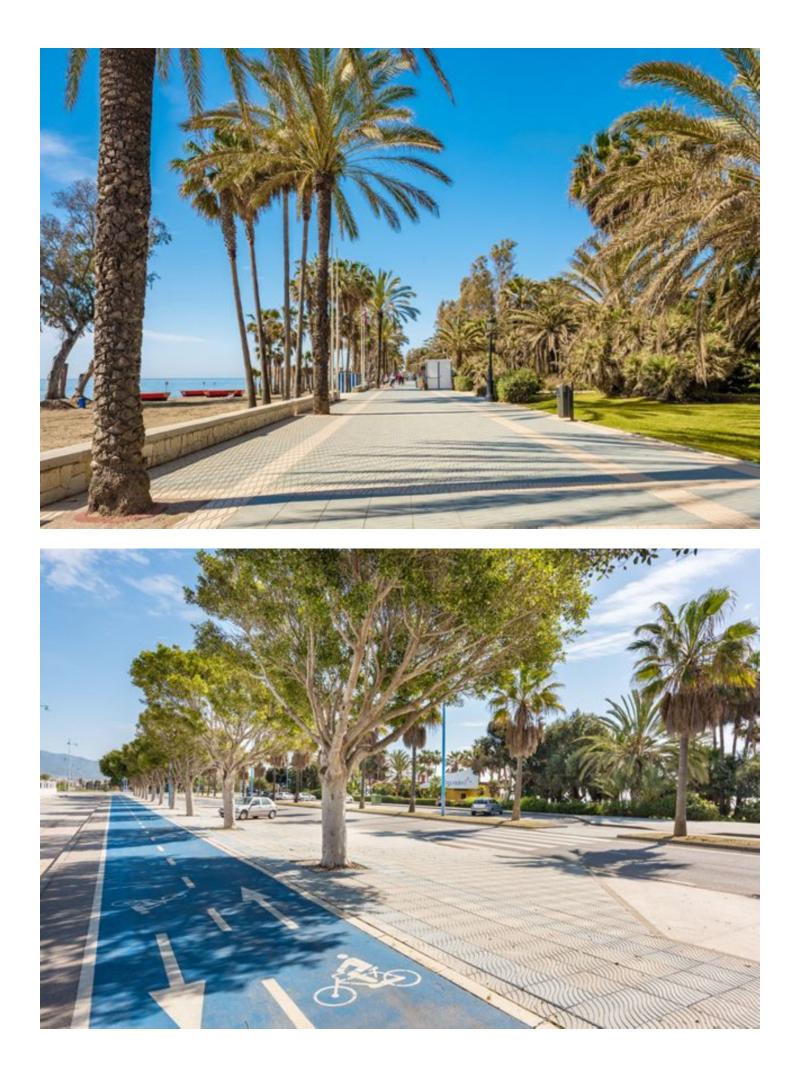

🗸 Gas

Exclusive luxury apartment located in the renowned urbanization of Las Adelfas, first line of the promenade of San Pedro de Alcántara, a short walk from all kinds of restaurants and beach bars and only 4 minutes from Puerto Banús. Gated community with 24-hour security, large and well-kept communal gardens as well as two lake-type swimming pools. The property has a living-dining room with direct access to a large porch of about 50m2, facing south, fully equipped kitchen with laundry area, master bedroom en-suite, second bedroom (converted into a living room) with direct access to the porch and third and fourth bedrooms with two bathrooms. Garage and storage room The property is for long term rental, available from May 15th