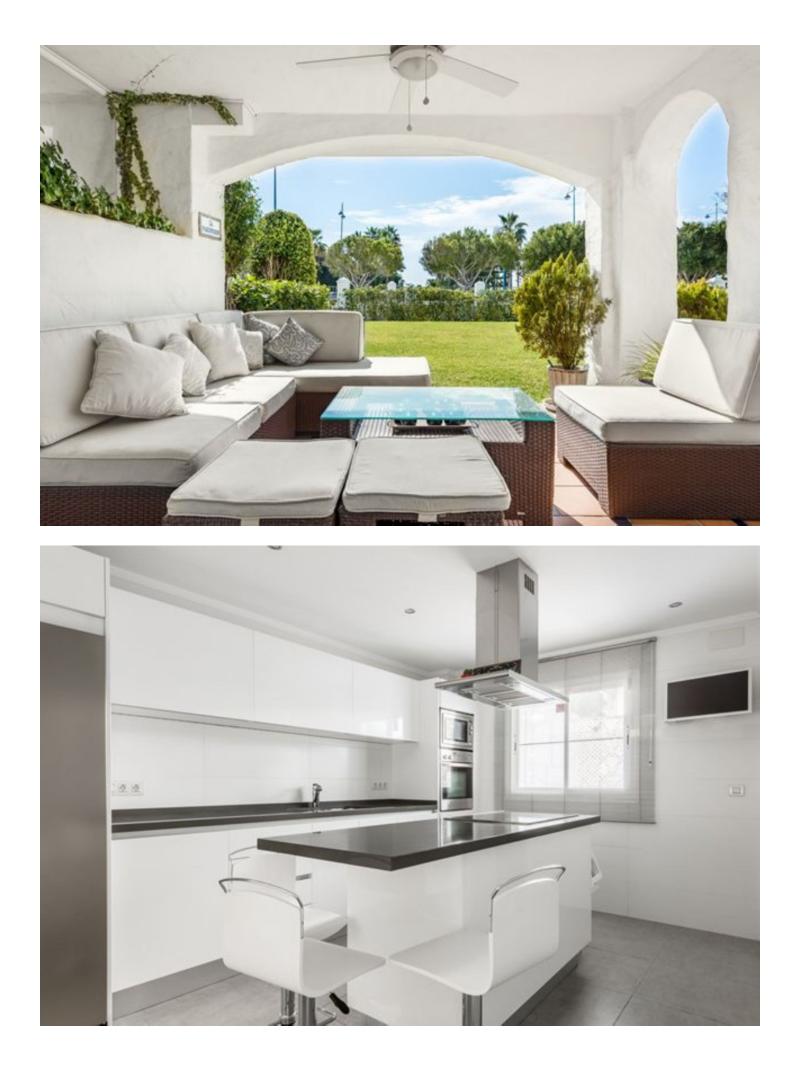

🗸 Gas

Exclusive luxury apartment located in the renowned urbanization of Las Adelfas, first line of the promenade of San Pedro de Alcántara, a short walk from all kinds of restaurants and beach bars and only 4 minutes from Puerto Banús. Gated community with 24-hour security, large and well-kept communal gardens as well as two lake-type swimming pools. The property has a living-dining room with direct access to a large porch of about 50m2, facing south, fully equipped kitchen with laundry area, master bedroom en-suite, second bedroom (converted into a living room) with direct access to the porch and third and fourth bedrooms with two bathrooms. Garage and storage room The property is for long term rental, available from May 15th