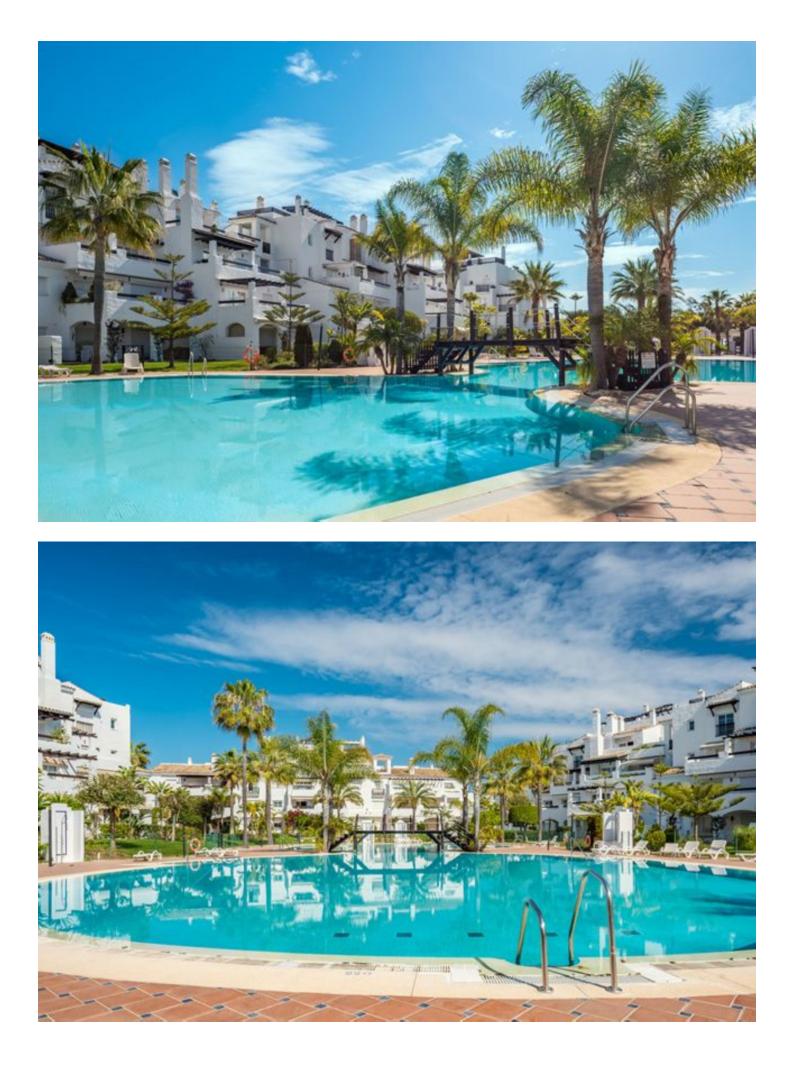

🗸 Gas

Exclusive luxury apartment located in the renowned urbanization of Las Adelfas, first line of the promenade of San Pedro de Alcántara, a short walk from all kinds of restaurants and beach bars and only 4 minutes from Puerto Banús. Gated community with 24-hour security, large and well-kept communal gardens as well as two lake-type swimming pools. The property has a living-dining room with direct access to a large porch of about 50m2, facing south, fully equipped kitchen with laundry area, master bedroom en-suite, second bedroom (converted into a living room) with direct access to the porch and third and fourth bedrooms with two bathrooms. Garage and storage room The property is for long term rental, available from May 15th

| Setting<br>Beachfront<br>Beachside<br>Close To Shops<br>Close To Sea<br>Close To Schools<br>Front Line Beach Complex | Orientation<br>South<br>South West | Condition<br>Excellent                                                                                                                                             | Pool Communal                |
|----------------------------------------------------------------------------------------------------------------------|------------------------------------|--------------------------------------------------------------------------------------------------------------------------------------------------------------------|------------------------------|
| Climate Control<br>Hot A/C<br>Cold A/C                                                                               | <b>Views</b><br>✔ Garden           | Features<br>Lift<br>Fitted Wardrobes<br>Near Transport<br>Private Terrace<br>Storage Room<br>Utility Room<br>Ensuite Bathroom<br>Marble Flooring<br>Double Glazing | Furniture                    |
| Kitchen<br>✓ Fully Fitted                                                                                            | Garden<br>✓ Communal               | Security<br>Gated Complex<br>Entry Phone<br>24 Hour Security                                                                                                       | Parking<br>Garage<br>Covered |
| Utilities<br>Electricity<br>Drinkable Water                                                                          | Category<br>Luxury                 |                                                                                                                                                                    |                              |