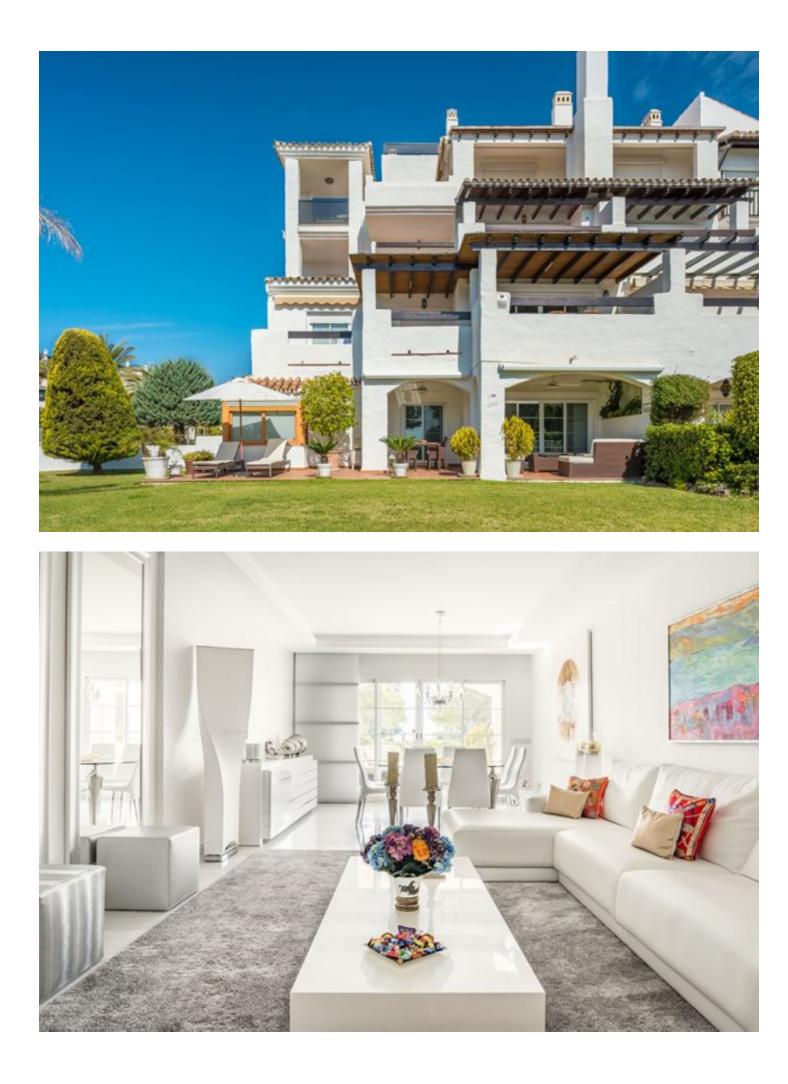

🗸 Gas

Exclusive luxury apartment located in the renowned urbanization of Las Adelfas, first line of the promenade of San Pedro de Alcántara, a short walk from all kinds of restaurants and beach bars and only 4 minutes from Puerto Banús. Gated community with 24-hour security, large and well-kept communal gardens as well as two lake-type swimming pools. The property has a living-dining room with direct access to a large porch of about 50m2, facing south, fully equipped kitchen with laundry area, master bedroom en-suite, second bedroom (converted into a living room) with direct access to the porch and third and fourth bedrooms with two bathrooms. Garage and storage room The property is for long term rental, available from May 15th