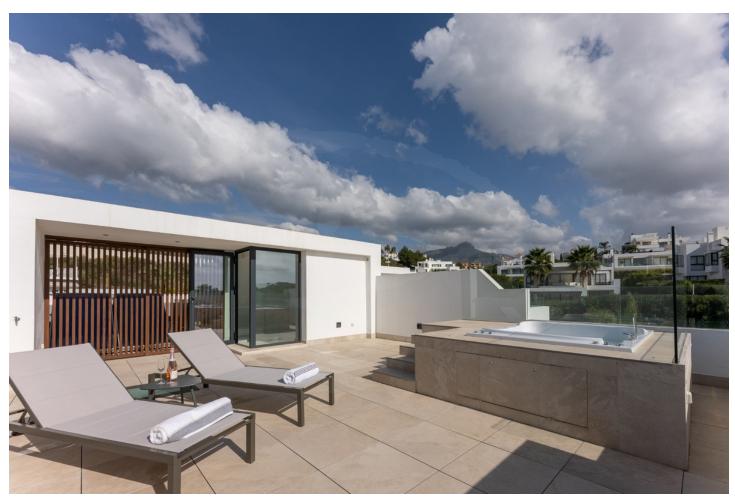

## Long Term Rental - House - Nueva Andalucía 6.400€ / Month

www.mibgroup.es +34 662 58 96 58 info@mibgroup.es

Ref.-ID: MIBGR4695136 Nueva Andalucía House

3

3

239 m2

This beautiful three bedroom townhouse is situated in the heart of Nueva Andalucía and offers a serene residential experience with its closed residential complex featuring security and surveillance. Nestled in a tranquil environment surrounded by nature, the spacious layout of the houses provides ample privacy, complemented by a large communal garden and pool area. The ground floor of this modern property welcomes you with an inviting entrance hall, a convenient toilet, and a generously sized living room that opens up to a spacious porch and the lush community garden. The modern and fully-equipped American kitchen adds to the convenience and contemporary charm of the space. Upstairs, the property boasts three bedrooms, each with its own en-suite bathroom, offering both comfort and privacy. The bedrooms are bright, spacious, and adorned with modern finishes. Additionally, a terrace off the bedrooms provides sweeping views of the garden, mountains, and the surrounding urbanization. For added relaxation and enjoyment, stairs lead to a rooftop terrace featuring breathtaking views of the sea and mountains, along with a Jacuzzi, making it an ideal spot for families to unwind and entertain. With its desirable location, modern amenities, and serene surroundings, this property offers a perfect long-term rental opportunity for those seeking comfort, convenience, and tranquility.