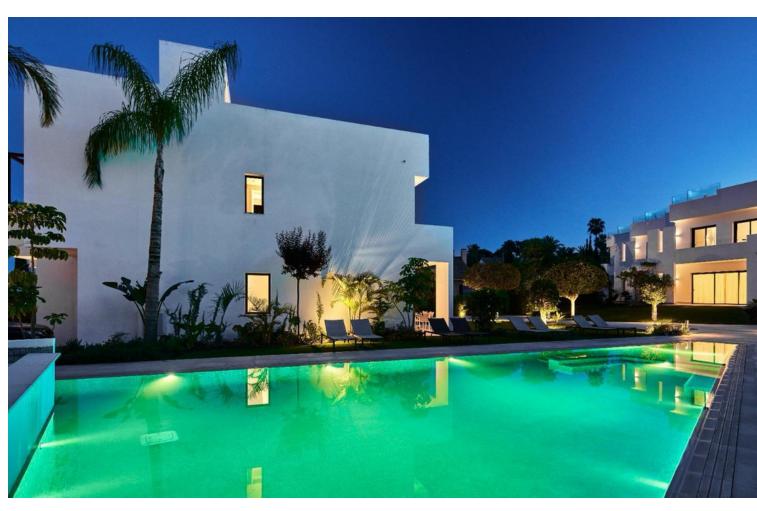

## Long Term Rental - House - Nueva Andalucía 6.400€ / Month

www.mibgroup.es +34 662 58 96 58 info@mibgroup.es

Ref.-ID: MIBGR4695136 Nueva Andalucía House

3

3

239 m2

This beautiful three bedroom townhouse is situated in the heart of Nueva Andalucía and offers a serene residential experience with its closed residential complex featuring security and surveillance. Nestled in a tranquil environment surrounded by nature, the spacious layout of the houses provides ample privacy, complemented by a large communal garden and pool area. The ground floor of this modern property welcomes you with an inviting entrance hall, a convenient toilet, and a generously sized living room that opens up to a spacious porch and the lush community garden. The modern and fully-equipped American kitchen adds to the convenience and contemporary charm of the space. Upstairs, the property boasts three bedrooms, each with its own en-suite bathroom, offering both comfort and privacy. The bedrooms are bright, spacious, and adorned with modern finishes. Additionally, a terrace off the bedrooms provides sweeping views of the garden, mountains, and the surrounding urbanization. For added relaxation and enjoyment, stairs lead to a rooftop terrace featuring breathtaking views of the sea and mountains, along with a Jacuzzi, making it an ideal spot for families to unwind and entertain. With its desirable location, modern amenities, and serene surroundings, this property offers a perfect long-term rental opportunity for those seeking comfort, convenience, and tranquility.