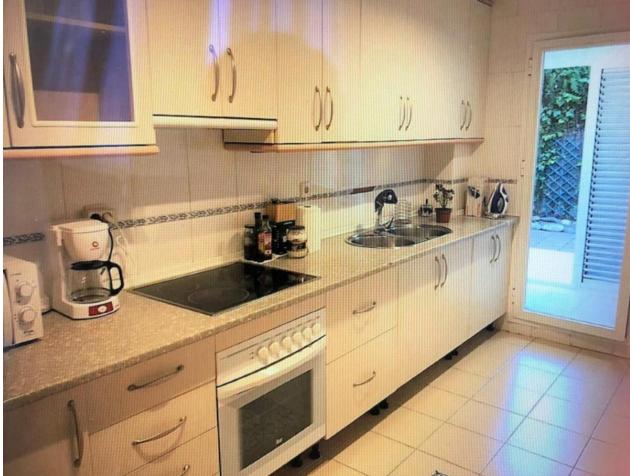

1

32 m2

LOCATION! LOCATION! LOCATION! 50 Meters to the PROMENADE and BEACHES of San Pedro de Alcántara... Nice ground floor apartment recently refurbished, located near "Alabardero restaurante", walking distance from all kind of restaurants and beach bars, only 5 minutes from Puerto Banus. This 1-bed property has a lovely garden-terrace with morning sun; furnished with high quality outdoor furniture to relax and chill. The afternoon/evening sun welcomes you on the covered terrace ,with dining table, facing the communal gardens and pool. This property comprises a living area with luxury sofa (bed = sleeps 4)leading to the covered terrace (10m2), facing the pool and green area. There is a nice kitchen, fully equipped, leading to the garden-terrace. Also the master-bedroom with built in wardrobes leeds to the same terrace with garden, completely fenced and private. The Marble bathroom has a toilet, lavabo and bath/shower. DISCOVER your ideal "HOME SWEET HOME" with this rental opportunity-experience the best place to live!