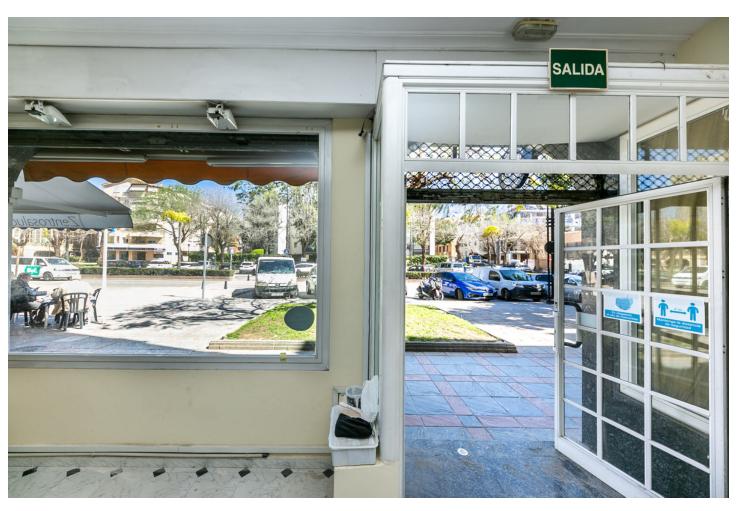

## Long Term Rental - Commercial - Fuengirola 2.000€ / Month

www.mibgroup.es +34 662 58 96 58 info@mibgroup.es

Ref.-ID: MIBGR4710505 Fuengirola Commercial

1

1

71 m2

Unique Opportunity in the Heart of the Commercial District - Ideal for Various Businesses This spacious commercial space, with an enviable location next to Mercacentro Shopping Center, offers an exceptional opportunity for visionary entrepreneurs and expanding businesses. With its  $60m^2$  of usable space and a wide shop window of 5.2m, the space has been the home of a successful real estate agency for 25 years, demonstrating its potential as a center of intense and constant commercial activity. Now, this space is not only ideal for continuing a successful real estate tradition, but it is also perfectly adaptable for a variety of commercial ventures: - Bakery-Pastry Shop: Transform this space into a cozy place where customers can enjoy fresh bread, pastries, and other baked goods. - Ice Cream Parlor: Take advantage of the constant flow of families and young people in the area. - Audiology Center: Strategically located near high-activity centers, ideal for attracting older customers and workers. - Optics: A visible and accessible place that can maximize pedestrian traffic. - Beauty Center: Transform this space into an oasis of beauty and relaxation. - Hair Salon: Set a new style in a location with a large influx of people. - Dental Clinic: Offer health services in a central location. - Physiotherapy Clinic: Ideal for attracting athletes and active individuals from the nearby gym and billiard club. Located near thriving businesses such as Nuevo Estilo Gym and a billiard club, the space guarantees a constant flow of potential customers. Don't miss the opportunity to place your business at the epicenter of commercial activity in the area, taking advantage of a location that has proven to be key to business success.