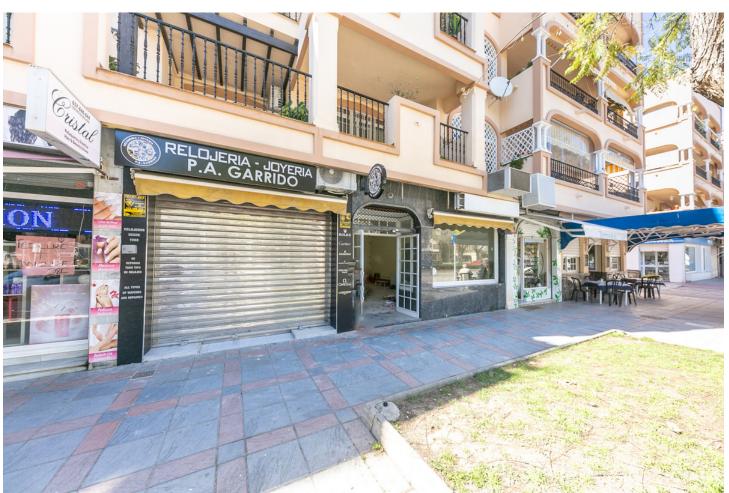

## Long Term Rental - Commercial - Fuengirola 2.000€ / Month

www.mibgroup.es +34 662 58 96 58 info@mibgroup.es

Ref.-ID: MIBGR4710505 Fuengirola Commercial

1

1

71 m2

Unique Opportunity in the Heart of the Commercial District - Ideal for Various Businesses This spacious commercial space, with an enviable location next to Mercacentro Shopping Center, offers an exceptional opportunity for visionary entrepreneurs and expanding businesses. With its  $60m^2$  of usable space and a wide shop window of 5.2m, the space has been the home of a successful real estate agency for 25 years, demonstrating its potential as a center of intense and constant commercial activity. Now, this space is not only ideal for continuing a successful real estate tradition, but it is also perfectly adaptable for a variety of commercial ventures: - Bakery-Pastry Shop: Transform this space into a cozy place where customers can enjoy fresh bread, pastries, and other baked goods. - Ice Cream Parlor: Take advantage of the constant flow of families and young people in the area. - Audiology Center: Strategically located near high-activity centers, ideal for attracting older customers and workers. - Optics: A visible and accessible place that can maximize pedestrian traffic. - Beauty Center: Transform this space into an oasis of beauty and relaxation. - Hair Salon: Set a new style in a location with a large influx of people. - Dental Clinic: Offer health services in a central location. - Physiotherapy Clinic: Ideal for attracting athletes and active individuals from the nearby gym and billiard club. Located near thriving businesses such as Nuevo Estilo Gym and a billiard club, the space guarantees a constant flow of potential customers. Don't miss the opportunity to place your business at the epicenter of commercial activity in the area, taking advantage of a location that has proven to be key to business success.