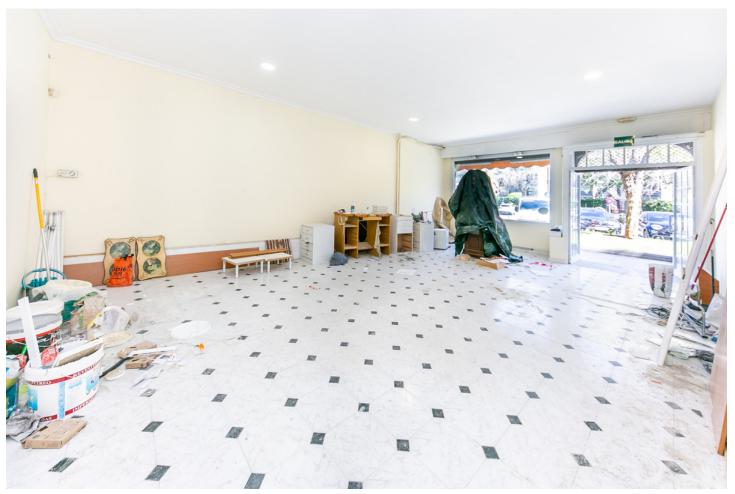

## Long Term Rental - Commercial - Fuengirola 2.000€ / Month

www.mibgroup.es +34 662 58 96 58 info@mibgroup.es

Ref.-ID: MIBGR4710505 Fuengirola Commercial

1

1

71 m2

Unique Opportunity in the Heart of the Commercial District - Ideal for Various Businesses This spacious commercial space, with an enviable location next to Mercacentro Shopping Center, offers an exceptional opportunity for visionary entrepreneurs and expanding businesses. With its  $60m^2$  of usable space and a wide shop window of 5.2m, the space has been the home of a successful real estate agency for 25 years, demonstrating its potential as a center of intense and constant commercial activity. Now, this space is not only ideal for continuing a successful real estate tradition, but it is also perfectly adaptable for a variety of commercial ventures: - Bakery-Pastry Shop: Transform this space into a cozy place where customers can enjoy fresh bread, pastries, and other baked goods. - Ice Cream Parlor: Take advantage of the constant flow of families and young people in the area. - Audiology Center: Strategically located near high-activity centers, ideal for attracting older customers and workers. - Optics: A visible and accessible place that can maximize pedestrian traffic. - Beauty Center: Transform this space into an oasis of beauty and relaxation. - Hair Salon: Set a new style in a location with a large influx of people. - Dental Clinic: Offer health services in a central location. - Physiotherapy Clinic: Ideal for attracting athletes and active individuals from the nearby gym and billiard club. Located near thriving businesses such as Nuevo Estilo Gym and a billiard club, the space guarantees a constant flow of potential customers. Don't miss the opportunity to place your business at the epicenter of commercial activity in the area, taking advantage of a location that has proven to be key to business success.