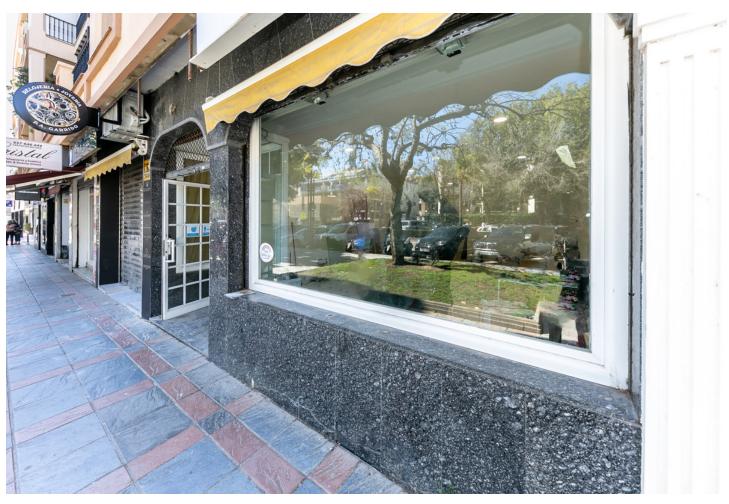

## Long Term Rental - Commercial - Fuengirola 2.000€ / Month

www.mibgroup.es +34 662 58 96 58 info@mibgroup.es

Ref.-ID: MIBGR4710505 Fuengirola Commercial

1

1

71 m2

Unique Opportunity in the Heart of the Commercial District - Ideal for Various Businesses This spacious commercial space, with an enviable location next to Mercacentro Shopping Center, offers an exceptional opportunity for visionary entrepreneurs and expanding businesses. With its  $60m^2$  of usable space and a wide shop window of 5.2m, the space has been the home of a successful real estate agency for 25 years, demonstrating its potential as a center of intense and constant commercial activity. Now, this space is not only ideal for continuing a successful real estate tradition, but it is also perfectly adaptable for a variety of commercial ventures: - Bakery-Pastry Shop: Transform this space into a cozy place where customers can enjoy fresh bread, pastries, and other baked goods. - Ice Cream Parlor: Take advantage of the constant flow of families and young people in the area. - Audiology Center: Strategically located near high-activity centers, ideal for attracting older customers and workers. - Optics: A visible and accessible place that can maximize pedestrian traffic. - Beauty Center: Transform this space into an oasis of beauty and relaxation. - Hair Salon: Set a new style in a location with a large influx of people. - Dental Clinic: Offer health services in a central location. - Physiotherapy Clinic: Ideal for attracting athletes and active individuals from the nearby gym and billiard club. Located near thriving businesses such as Nuevo Estilo Gym and a billiard club, the space guarantees a constant flow of potential customers. Don't miss the opportunity to place your business at the epicenter of commercial activity in the area, taking advantage of a location that has proven to be key to business success.