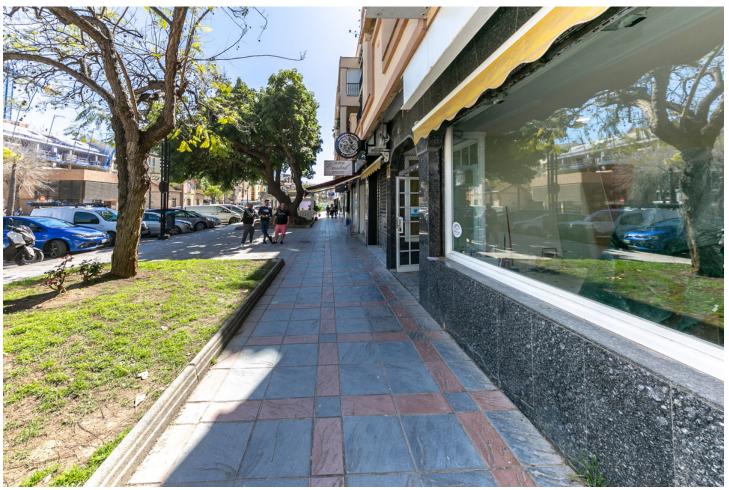

## Long Term Rental - Commercial - Fuengirola 2.000€ / Month

www.mibgroup.es +34 662 58 96 58 info@mibgroup.es

Ref.-ID: MIBGR4710505 Fuengirola Commercial

1

1

71 m2

Unique Opportunity in the Heart of the Commercial District - Ideal for Various Businesses This spacious commercial space, with an enviable location next to Mercacentro Shopping Center, offers an exceptional opportunity for visionary entrepreneurs and expanding businesses. With its  $60m^2$  of usable space and a wide shop window of 5.2m, the space has been the home of a successful real estate agency for 25 years, demonstrating its potential as a center of intense and constant commercial activity. Now, this space is not only ideal for continuing a successful real estate tradition, but it is also perfectly adaptable for a variety of commercial ventures: - Bakery-Pastry Shop: Transform this space into a cozy place where customers can enjoy fresh bread, pastries, and other baked goods. - Ice Cream Parlor: Take advantage of the constant flow of families and young people in the area. - Audiology Center: Strategically located near high-activity centers, ideal for attracting older customers and workers. - Optics: A visible and accessible place that can maximize pedestrian traffic. - Beauty Center: Transform this space into an oasis of beauty and relaxation. - Hair Salon: Set a new style in a location with a large influx of people. - Dental Clinic: Offer health services in a central location. - Physiotherapy Clinic: Ideal for attracting athletes and active individuals from the nearby gym and billiard club. Located near thriving businesses such as Nuevo Estilo Gym and a billiard club, the space guarantees a constant flow of potential customers. Don't miss the opportunity to place your business at the epicenter of commercial activity in the area, taking advantage of a location that has proven to be key to business success.