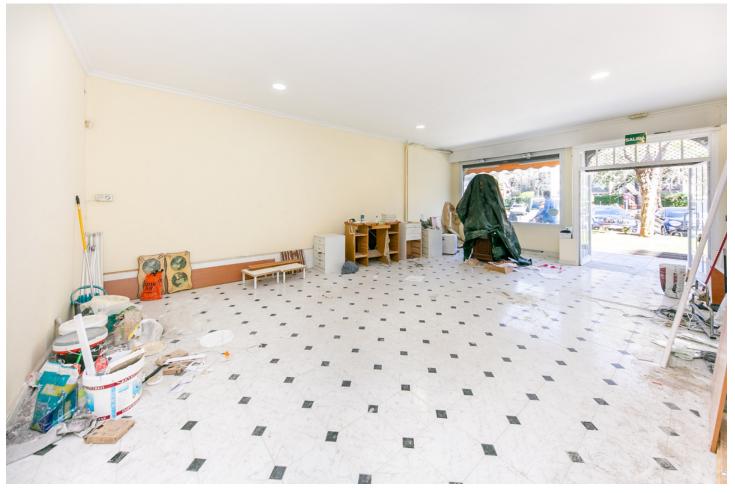

## Long Term Rental - Commercial - Fuengirola 2.000€ / Month

www.mibgroup.es +34 662 58 96 58 info@mibgroup.es

Ref.-ID: MIBGR4710505 Fuengirola Commercial

1

1

71 m2

Unique Opportunity in the Heart of the Commercial District - Ideal for Various Businesses This spacious commercial space, with an enviable location next to Mercacentro Shopping Center, offers an exceptional opportunity for visionary entrepreneurs and expanding businesses. With its  $60m^2$  of usable space and a wide shop window of 5.2m, the space has been the home of a successful real estate agency for 25 years, demonstrating its potential as a center of intense and constant commercial activity. Now, this space is not only ideal for continuing a successful real estate tradition, but it is also perfectly adaptable for a variety of commercial ventures: - Bakery-Pastry Shop: Transform this space into a cozy place where customers can enjoy fresh bread, pastries, and other baked goods. - Ice Cream Parlor: Take advantage of the constant flow of families and young people in the area. - Audiology Center: Strategically located near high-activity centers, ideal for attracting older customers and workers. - Optics: A visible and accessible place that can maximize pedestrian traffic. - Beauty Center: Transform this space into an oasis of beauty and relaxation. - Hair Salon: Set a new style in a location with a large influx of people. - Dental Clinic: Offer health services in a central location. - Physiotherapy Clinic: Ideal for attracting athletes and active individuals from the nearby gym and billiard club. Located near thriving businesses such as Nuevo Estilo Gym and a billiard club, the space guarantees a constant flow of potential customers. Don't miss the opportunity to place your business at the epicenter of commercial activity in the area, taking advantage of a location that has proven to be key to business success.