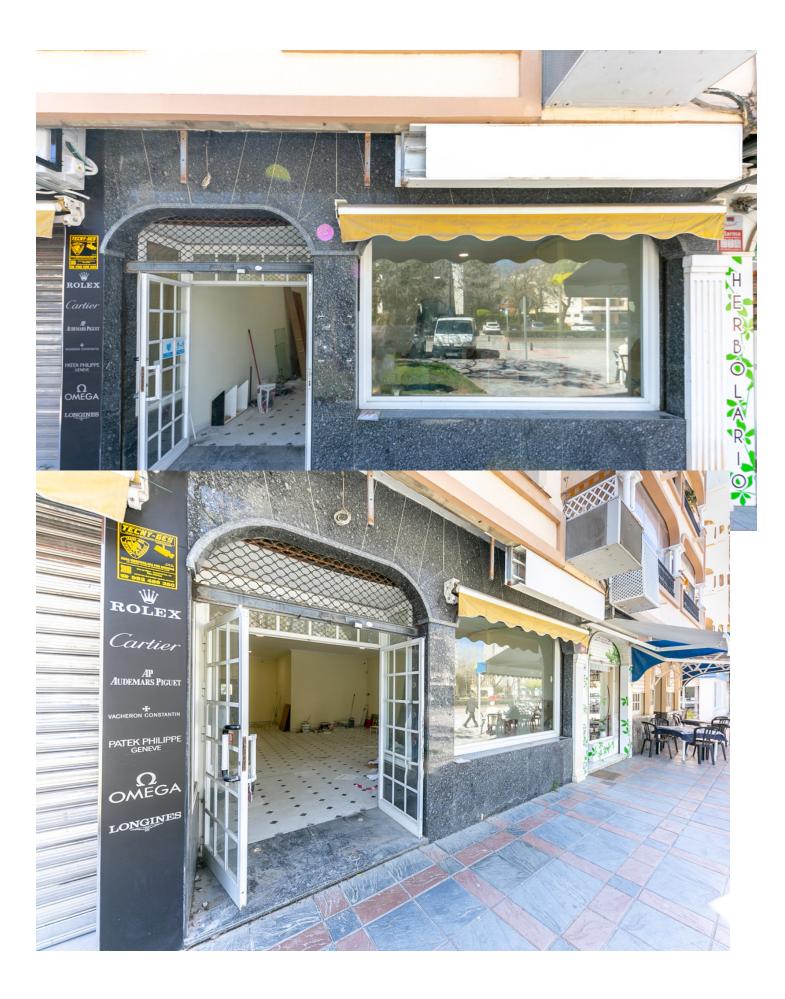

## Long Term Rental - Commercial - Fuengirola 2.000€ / Month

www.mibgroup.es +34 662 58 96 58 info@mibgroup.es

Ref.-ID: MIBGR4710505 Fuengirola Commercial

1

1

71 m2

Unique Opportunity in the Heart of the Commercial District - Ideal for Various Businesses This spacious commercial space, with an enviable location next to Mercacentro Shopping Center, offers an exceptional opportunity for visionary entrepreneurs and expanding businesses. With its  $60m^2$  of usable space and a wide shop window of 5.2m, the space has been the home of a successful real estate agency for 25 years, demonstrating its potential as a center of intense and constant commercial activity. Now, this space is not only ideal for continuing a successful real estate tradition, but it is also perfectly adaptable for a variety of commercial ventures: - Bakery-Pastry Shop: Transform this space into a cozy place where customers can enjoy fresh bread, pastries, and other baked goods. - Ice Cream Parlor: Take advantage of the constant flow of families and young people in the area. - Audiology Center: Strategically located near high-activity centers, ideal for attracting older customers and workers. - Optics: A visible and accessible place that can maximize pedestrian traffic. - Beauty Center: Transform this space into an oasis of beauty and relaxation. - Hair Salon: Set a new style in a location with a large influx of people. - Dental Clinic: Offer health services in a central location. - Physiotherapy Clinic: Ideal for attracting athletes and active individuals from the nearby gym and billiard club. Located near thriving businesses such as Nuevo Estilo Gym and a billiard club, the space guarantees a constant flow of potential customers. Don't miss the opportunity to place your business at the epicenter of commercial activity in the area, taking advantage of a location that has proven to be key to business success.