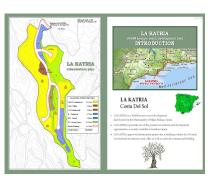

## Продажа - Участок - Mijas 11.500.000€

Ref.-ID: MIBGR3303724

59862 m2

Mijas

5000

**[** 106044 m2

Участок

LA KATRIA Consists of a development land of 106,044 square metres land area with a planning permit of 0,21 sqm/ sqm gross land area - with the consequent permission for 159 Residential Townhouse and villas with a total 22.269 sqm. construction plus areas for garages and uncovered terraces. The planning permit of the LA KATRIA urbanization approved by the Municipality of Mijas includes the "Convenio" (agreement) number 152 signed on the 29th of November 2006 and publicized in January and March 2007 in according to the Master Plan of Mijas (PGOU) for the land area classified as "Sector SUP. S-12 La Katria", as well as the project of "Estudio de Detalles" (the detail studies) and zonings dated 17th July 2015. The approval of the Mijas Municipality master plan to LOUA was published in the official Boletin of Malaga nr. 91/2014 and the adaptation of the master plan of LA KATRIA was approved on 11/03/2016 by the Municipality of Mijas and as published in the official Boletin of Malaga nr. 58/2016. Recently the development urbanization project (infrastructure project) was also completed. The property benefits from magnificent sea views toward south as well as mountain views towards north. The Alhaurin and Mijas golf courses are within 15 minutes drive and at least ten other golf, tennis and wellness clubs nearby. Type of construction: Two storey Town Houses (ADS) and two storey Detached Villas (AIS), as well as additional underground basements, garages and storage and uncovered terraces which are not computed in the total building allowance. The development land of 106.044 sqm surface area of the approved planning permit includes (approx.): 59.862 sqm land area (56,45%) for housing & commercial developments 10.599 sgm land area (9,99%) for technical and social use 14.124 sgm land area (13,32%) for roads, sidewalks and open parking 459 sgm land area (20,24%) for green zones LOCATION: North of Fuengirola and east of the historic Mijas Village, about 20 minutes drive from Malaga airport on the Highway of the Mediterranean AP-7 and about 25 minutes drive from Marbella. The site entrance is situated at km3.5 by road A-368, and approached by an 800 metre access road. Mijas village, with its whitewashed houses, is a picture of serenity, tradition and culture whereas nearby beaches offer a combination of sun, sand, sea together with the charm and hospitality of Andalusia. This prime resort land includes the following approved development specifications: LA KATRIA URBANIZATION SECTOR: SUP. S-12 RT Total Land Surface: 106.044 m<sup>2</sup> Qualified Development Volume: 0,21 m² roof /m² de land Total Construction allowance: 22.269 m² dwellings and commercial DISTRIBUTION: Dwellings: 57.382 m² - 9 plots (phases) Maximum Density: 15 dwellings per hectare Maximum number of Dwellings: 159 units Typology: ADS y AIS (Townhouses and Villas) Commercial: 2.480m2 land - on one plots