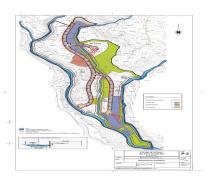

## Продажа - Участок - Mijas 11.500.000€

Ref.-ID: MIBGR3303724

59862 m2

Mijas

5000

**[** 106044 m2

Участок

LA KATRIA Consists of a development land of 106,044 square metres land area with a planning permit of 0,21 sqm/ sqm gross land area - with the consequent permission for 159 Residential Townhouse and villas with a total 22.269 sqm. construction plus areas for garages and uncovered terraces. The planning permit of the LA KATRIA urbanization approved by the Municipality of Mijas includes the "Convenio" (agreement) number 152 signed on the 29th of November 2006 and publicized in January and March 2007 in according to the Master Plan of Mijas (PGOU) for the land area classified as "Sector SUP. S-12 La Katria", as well as the project of "Estudio de Detalles" (the detail studies) and zonings dated 17th July 2015. The approval of the Mijas Municipality master plan to LOUA was published in the official Boletin of Malaga nr. 91/2014 and the adaptation of the master plan of LA KATRIA was approved on 11/03/2016 by the Municipality of Mijas and as published in the official Boletin of Malaga nr. 58/2016. Recently the development urbanization project (infrastructure project) was also completed. The property benefits from magnificent sea views toward south as well as mountain views towards north. The Alhaurin and Mijas golf courses are within 15 minutes drive and at least ten other golf, tennis and wellness clubs nearby. Type of construction: Two storey Town Houses (ADS) and two storey Detached Villas (AIS), as well as additional underground basements, garages and storage and uncovered terraces which are not computed in the total building allowance. The development land of 106.044 sqm surface area of the approved planning permit includes (approx.): 59.862 sqm land area (56,45%) for housing & commercial developments 10.599 sgm land area (9,99%) for technical and social use 14.124 sgm land area (13,32%) for roads, sidewalks and open parking 459 sgm land area (20,24%) for green zones LOCATION: North of Fuengirola and east of the historic Mijas Village, about 20 minutes drive from Malaga airport on the Highway of the Mediterranean AP-7 and about 25 minutes drive from Marbella. The site entrance is situated at km3.5 by road A-368, and approached by an 800 metre access road. Mijas village, with its whitewashed houses, is a picture of serenity, tradition and culture whereas nearby beaches offer a combination of sun, sand, sea together with the charm and hospitality of Andalusia. This prime resort land includes the following approved development specifications: LA KATRIA URBANIZATION SECTOR: SUP. S-12 RT Total Land Surface: 106.044 m<sup>2</sup> Qualified Development Volume: 0,21 m² roof /m² de land Total Construction allowance: 22.269 m² dwellings and commercial DISTRIBUTION: Dwellings: 57.382 m² - 9 plots (phases) Maximum Density: 15 dwellings per hectare Maximum number of Dwellings: 159 units Typology: ADS y AIS (Townhouses and Villas) Commercial: 2.480m2 land - on one plots