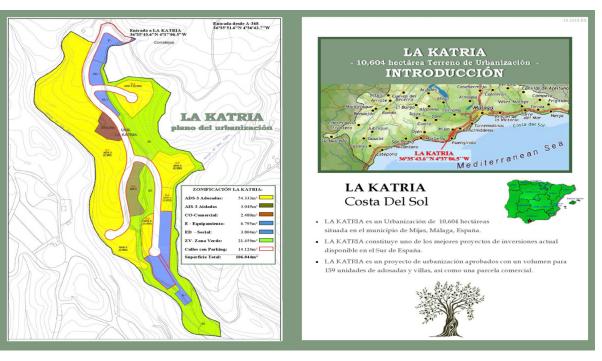

## Продажа - Участок - Mijas 11.500.000€

Ref.-ID: MIBGR3303724

59862 m2

Mijas

5000

**[** 106044 m2

Участок

LA KATRIA Consists of a development land of 106,044 square metres land area with a planning permit of 0,21 sqm/ sqm gross land area - with the consequent permission for 159 Residential Townhouse and villas with a total 22.269 sqm. construction plus areas for garages and uncovered terraces. The planning permit of the LA KATRIA urbanization approved by the Municipality of Mijas includes the "Convenio" (agreement) number 152 signed on the 29th of November 2006 and publicized in January and March 2007 in according to the Master Plan of Mijas (PGOU) for the land area classified as "Sector SUP. S-12 La Katria", as well as the project of "Estudio de Detalles" (the detail studies) and zonings dated 17th July 2015. The approval of the Mijas Municipality master plan to LOUA was published in the official Boletin of Malaga nr. 91/2014 and the adaptation of the master plan of LA KATRIA was approved on 11/03/2016 by the Municipality of Mijas and as published in the official Boletin of Malaga nr. 58/2016. Recently the development urbanization project (infrastructure project) was also completed. The property benefits from magnificent sea views toward south as well as mountain views towards north. The Alhaurin and Mijas golf courses are within 15 minutes drive and at least ten other golf, tennis and wellness clubs nearby. Type of construction: Two storey Town Houses (ADS) and two storey Detached Villas (AIS), as well as additional underground basements, garages and storage and uncovered terraces which are not computed in the total building allowance. The development land of 106.044 sqm surface area of the approved planning permit includes (approx.): 59.862 sqm land area (56,45%) for housing & commercial developments 10.599 sgm land area (9,99%) for technical and social use 14.124 sgm land area (13,32%) for roads, sidewalks and open parking 459 sgm land area (20,24%) for green zones LOCATION: North of Fuengirola and east of the historic Mijas Village, about 20 minutes drive from Malaga airport on the Highway of the Mediterranean AP-7 and about 25 minutes drive from Marbella. The site entrance is situated at km3.5 by road A-368, and approached by an 800 metre access road. Mijas village, with its whitewashed houses, is a picture of serenity, tradition and culture whereas nearby beaches offer a combination of sun, sand, sea together with the charm and hospitality of Andalusia. This prime resort land includes the following approved development specifications: LA KATRIA URBANIZATION SECTOR: SUP. S-12 RT Total Land Surface: 106.044 m<sup>2</sup> Qualified Development Volume: 0,21 m² roof /m² de land Total Construction allowance: 22.269 m² dwellings and commercial DISTRIBUTION: Dwellings: 57.382 m² - 9 plots (phases) Maximum Density: 15 dwellings per hectare Maximum number of Dwellings: 159 units Typology: ADS y AIS (Townhouses and Villas) Commercial: 2.480m2 land - on one plots