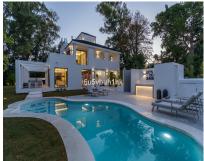

# Продажа - Дом - Nueva Andalucía 3.700.000€

Ref.-ID: MIBGR4365037

Nueva Andalucía

Дом

470 m2

1370 m2

Elegant refurbished villa with Andalusian features and refurbished to the highest standards with a Scandinavian touch nestled in the sought after area of Nueva Andalucia, Marbella within a close drive to the famous harbour of Puerto Banus and the beach. The property offer a large plot and it offers unparalleled living experience that blends elegance, comfort and convenience. The location couldn't be any better as it is close to Aloha and has easy access to multiple golf courses, tennis & amp; multisports club, restaurants and bars, shops. The villa offers 5 bedrooms and 4 bathrooms + a guest toilet, an office, a rooftop terrace where you could enjoy 360 degrees of views, a large and comfortable kitchen, and a spacious living-dining area with access to the large ground floor terrace. The attention to detail is impressive: luxurious furnishings and artistic accents enhancing the overall ambiance, large windows frame to enhance the panoramic views, inviting natural light to illuminate the living spaces. The outdoor experience is further enhanced by a pristine poolside bar, offering the perfect setting for entertaining guests or simply enjoying a refreshing beverage on warm summer days. You will enjoy lovely views to La Concha, and you will have the sun shining during afternoons and evening, ideal for al fresco outdoor dining. The property includes private indoor parking for 3 cars and a service room. A unique opportunity to purchase an exclusive, large luxury villa in the golf valley within short distance on a walk to everything and a short drive to the sea and port.