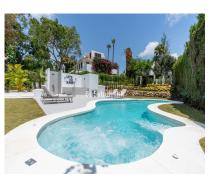

# Продажа - Дом - Nueva Andalucía 3.700.000€

Ref.-ID: MIBGR4365037

Nueva Andalucía

Дом

470 m2

1370 m2

Elegant refurbished villa with Andalusian features and refurbished to the highest standards with a Scandinavian touch nestled in the sought after area of Nueva Andalucia, Marbella within a close drive to the famous harbour of Puerto Banus and the beach. The property offer a large plot and it offers unparalleled living experience that blends elegance, comfort and convenience. The location couldn't be any better as it is close to Aloha and has easy access to multiple golf courses, tennis & amp; multisports club, restaurants and bars, shops. The villa offers 5 bedrooms and 4 bathrooms + a guest toilet, an office, a rooftop terrace where you could enjoy 360 degrees of views, a large and comfortable kitchen, and a spacious living-dining area with access to the large ground floor terrace. The attention to detail is impressive: luxurious furnishings and artistic accents enhancing the overall ambiance, large windows frame to enhance the panoramic views, inviting natural light to illuminate the living spaces. The outdoor experience is further enhanced by a pristine poolside bar, offering the perfect setting for entertaining guests or simply enjoying a refreshing beverage on warm summer days. You will enjoy lovely views to La Concha, and you will have the sun shining during afternoons and evening, ideal for al fresco outdoor dining. The property includes private indoor parking for 3 cars and a service room. A unique opportunity to purchase an exclusive, large luxury villa in the golf valley within short distance on a walk to everything and a short drive to the sea and port.

## Климат-контроль

Кондиционер

**вид** Горы Гольф

Сельская местность

Панорамный

✔ Сад

✓ Бассейн