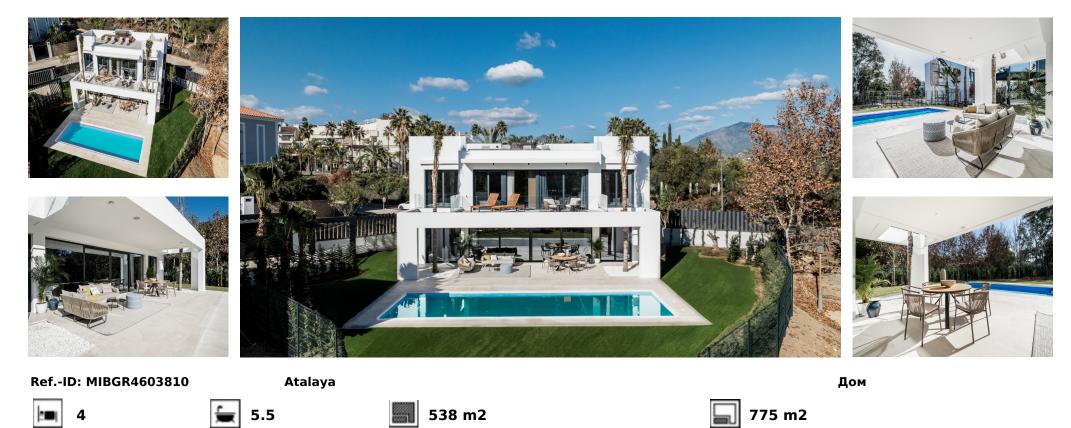

## Продажа - Дом - Atalaya 2.200.000€

This luxurious modern-style villa located between Marbella and Estepona, a five-minute walk from the Campanario Golf & Country Club and a ten-minute drive from the center of Puerto Banús. Completion of the works is expected between June 2023. The properties are designed by a renowned local architect, built with top quality materials and specifications, offering the perfect combination of luxury and comfort. Plot surfaces of 775 m2 and interiors from 330 m2 with porches and terraces of more than 100 m2. Four bedrooms and five bathrooms, large living room and fully equipped designer kitchen, underfloor heating on the ground and first floors, air conditioning, private pool and garage for two vehicles.