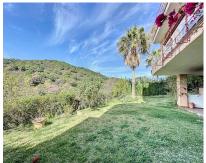

400 m<sup>2</sup>

This semi-detached house is located in the neighborhood of Forest Hills, nestled on the hills of Sierra Bermeja and surrounded by lush vegetation and mountain air. With a built area of 205m<sup>2</sup> spread over 3 floors and a 320m<sup>2</sup> private garden, this property has an uncommon potential. The street-level porch entrance is to the upper floor, where the spacious living room with a fireplace, the dining area, the kitchen, and a quest toilet are situated. This floor also offers a big terrace with panoramic views of the hills. Downstairs, are displayed the 3 bedrooms with fitted wardrobes and 2 bathrooms. The master bedroom has an en-suite bathroom and access to another terrace with the same open views of the surrounding mountains and vegetation. On this floor, there is a utility room providing additional storage. On the bottom level, we have a second storage room and a huge covered terrace equipped with an outdoor kitchen that is open to the big private garden. This terrace, currently used as a gym and play area, offers a unique opportunity to expand the indoor area of the house by closing it with glass curtains. The house is equipped with solar panels. Additionally, the property has parking for 2 cars and 2 storage rooms one of which can be converted into an extra bedroom or office if desired. There is also a communal pool available for the residents. With a mountainside setting in the area of Forest Hills, just next to Estepona Tenis and Padel Club, only 15 minutes away from Estepona town and 10 minutes away from the beach and the main motorway that will easily lead you to Marbella in 15 minutes or to Malaga in 40 minutes.