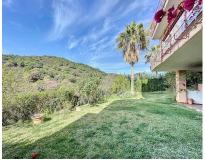

400 m<sup>2</sup>

This semi-detached house is located in the neighborhood of Forest Hills, nestled on the hills of Sierra Bermeja and surrounded by lush vegetation and mountain air. With a built area of 205m<sup>2</sup> spread over 3 floors and a 320m<sup>2</sup> private garden, this property has an uncommon potential. The street-level porch entrance is to the upper floor, where the spacious living room with a fireplace, the dining area, the kitchen, and a quest toilet are situated. This floor also offers a big terrace with panoramic views of the hills. Downstairs, are displayed the 3 bedrooms with fitted wardrobes and 2 bathrooms. The master bedroom has an en-suite bathroom and access to another terrace with the same open views of the surrounding mountains and vegetation. On this floor, there is a utility room providing additional storage. On the bottom level, we have a second storage room and a huge covered terrace equipped with an outdoor kitchen that is open to the big private garden. This terrace, currently used as a gym and play area, offers a unique opportunity to expand the indoor area of the house by closing it with glass curtains. The house is equipped with solar panels. Additionally, the property has parking for 2 cars and 2 storage rooms one of which can be converted into an extra bedroom or office if desired. There is also a communal pool available for the residents. With a mountainside setting in the area of Forest Hills, just next to Estepona Tenis and Padel Club, only 15 minutes away from Estepona town and 10 minutes away from the beach and the main motorway that will easily lead you to Marbella in 15 minutes or to Malaga in 40 minutes.