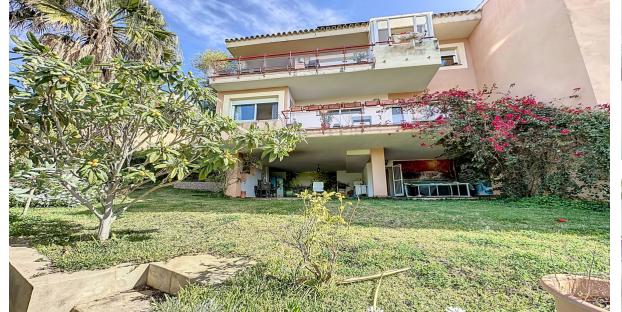

400 m<sup>2</sup>

This semi-detached house is located in the neighborhood of Forest Hills, nestled on the hills of Sierra Bermeja and surrounded by lush vegetation and mountain air. With a built area of 205m<sup>2</sup> spread over 3 floors and a 320m<sup>2</sup> private garden, this property has an uncommon potential. The street-level porch entrance is to the upper floor, where the spacious living room with a fireplace, the dining area, the kitchen, and a quest toilet are situated. This floor also offers a big terrace with panoramic views of the hills. Downstairs, are displayed the 3 bedrooms with fitted wardrobes and 2 bathrooms. The master bedroom has an en-suite bathroom and access to another terrace with the same open views of the surrounding mountains and vegetation. On this floor, there is a utility room providing additional storage. On the bottom level, we have a second storage room and a huge covered terrace equipped with an outdoor kitchen that is open to the big private garden. This terrace, currently used as a gym and play area, offers a unique opportunity to expand the indoor area of the house by closing it with glass curtains. The house is equipped with solar panels. Additionally, the property has parking for 2 cars and 2 storage rooms one of which can be converted into an extra bedroom or office if desired. There is also a communal pool available for the residents. With a mountainside setting in the area of Forest Hills, just next to Estepona Tenis and Padel Club, only 15 minutes away from Estepona town and 10 minutes away from the beach and the main motorway that will easily lead you to Marbella in 15 minutes or to Malaga in 40 minutes.