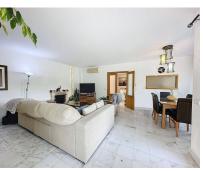

400 m<sup>2</sup>

This semi-detached house is located in the neighborhood of Forest Hills, nestled on the hills of Sierra Bermeja and surrounded by lush vegetation and mountain air. With a built area of 205m<sup>2</sup> spread over 3 floors and a 320m<sup>2</sup> private garden, this property has an uncommon potential. The street-level porch entrance is to the upper floor, where the spacious living room with a fireplace, the dining area, the kitchen, and a quest toilet are situated. This floor also offers a big terrace with panoramic views of the hills. Downstairs, are displayed the 3 bedrooms with fitted wardrobes and 2 bathrooms. The master bedroom has an en-suite bathroom and access to another terrace with the same open views of the surrounding mountains and vegetation. On this floor, there is a utility room providing additional storage. On the bottom level, we have a second storage room and a huge covered terrace equipped with an outdoor kitchen that is open to the big private garden. This terrace, currently used as a gym and play area, offers a unique opportunity to expand the indoor area of the house by closing it with glass curtains. The house is equipped with solar panels. Additionally, the property has parking for 2 cars and 2 storage rooms one of which can be converted into an extra bedroom or office if desired. There is also a communal pool available for the residents. With a mountainside setting in the area of Forest Hills, just next to Estepona Tenis and Padel Club, only 15 minutes away from Estepona town and 10 minutes away from the beach and the main motorway that will easily lead you to Marbella in 15 minutes or to Malaga in 40 minutes.