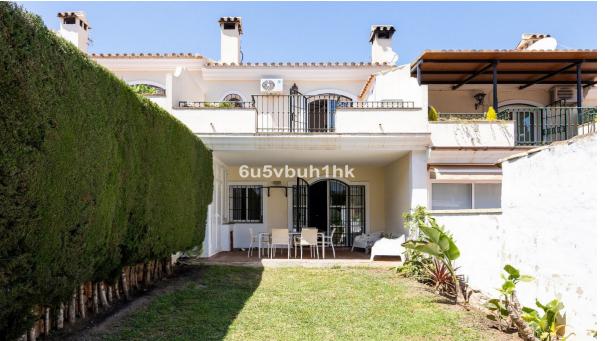

# Продажа - Дом - Benalmadena Pueblo 436.650€

Ref.-ID: MIBGR4710283

**Benalmadena Pueblo** 

Дом

3

1

151 m2

151 m2

Charming two-storey house with a cosy and functional design. On the ground floor you will find a spacious, fully equipped kitchen, where you can enjoy preparing delicious meals. Next to it, a guest toilet offers comfort and convenience for your visitors. The heart of the house is the spacious living-dining room, with a cosy fireplace that creates a welcoming atmosphere on cool evenings. From here, you access a lovely terrace that extends out onto a beautiful garden, giving you the perfect space to relax outdoors and enjoy the sunshine. On the ground floor you will also find a front courtyard with a garage space, offering convenience and security for your vehicles. Climbing the stairs, you will reach the upper floor, where the bedrooms are located. The master bedroom is a true haven, with an en-suite bathroom featuring a relaxing bathtub and a dressing room that offers ample space to organise your wardrobe. In addition, this room has access to a spacious sun terrace, perfect for enjoying the peace and quiet and the sunshine. The two additional bedrooms on the upper floor share an elegant bathroom with an Italian shower, offering comfort and style. All bedrooms are equipped with fitted wardrobes, providing generous storage space for your belongings. In addition, you will be able to enjoy a wonderful communal swimming pool. In short, this home offers a perfect combination of comfort, style and functionality, with well-designed spaces both inside and out to meet all your needs and provide you with a welcoming and charming home.