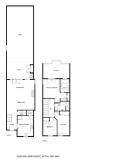

# Продажа - Дом - Benalmadena Pueblo 436.650€

Ref.-ID: MIBGR4710283

**Benalmadena Pueblo** 

Дом

3

1

151 m2

151 m2

Charming two-storey house with a cosy and functional design. On the ground floor you will find a spacious, fully equipped kitchen, where you can enjoy preparing delicious meals. Next to it, a guest toilet offers comfort and convenience for your visitors. The heart of the house is the spacious living-dining room, with a cosy fireplace that creates a welcoming atmosphere on cool evenings. From here, you access a lovely terrace that extends out onto a beautiful garden, giving you the perfect space to relax outdoors and enjoy the sunshine. On the ground floor you will also find a front courtyard with a garage space, offering convenience and security for your vehicles. Climbing the stairs, you will reach the upper floor, where the bedrooms are located. The master bedroom is a true haven, with an en-suite bathroom featuring a relaxing bathtub and a dressing room that offers ample space to organise your wardrobe. In addition, this room has access to a spacious sun terrace, perfect for enjoying the peace and quiet and the sunshine. The two additional bedrooms on the upper floor share an elegant bathroom with an Italian shower, offering comfort and style. All bedrooms are equipped with fitted wardrobes, providing generous storage space for your belongings. In addition, you will be able to enjoy a wonderful communal swimming pool. In short, this home offers a perfect combination of comfort, style and functionality, with well-designed spaces both inside and out to meet all your needs and provide you with a welcoming and charming home.