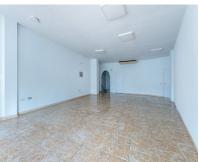

## Долгосрочная Аренда - Коммерческая - Torremolinos 800€ / Месяц

Ref.-ID: MIBGR4159831

**Torremolinos** 

Коммерческая

170 m2

Would you like to open a new business? Or expand? invest? Are you looking for an opportunity? Here I present it to you! This is a commercial premises in a privileged area in Torremolinos, very close to Benalmadena. Located on Avenida Benalmádena with a lot of traffic of cars and pedestrians. In addition, due to its location, it is located in front of the entrance to the main urbanizations of the well-known El Pinillo area. A very residential area that has a wide variety of services. Its proximity to the El Pinillo public school should be noted, which makes this place a good opportunity for a training center, academy, stationery, bookstore, etc. The premises are located in a commercial complex where other commercial activities circulate, so any business idea could be executed in said premises. The property has access for people with reduced mobility, complying with the regulations of the architectural barriers of the Torremolinos City Council. The premises offer a 4-meter facade equipped with glass, which makes it very visible from the outside, as well as providing great light inside. It is noteworthy that the premises are spacious, bright, visible, accessible, comfortable and also have a basement with forklifts. The premises have a total built area of 170 square meters, of which 162 meters are useful. It is distributed over two floors, with the ground floor measuring 78 meters and the basement measuring 91 meters. The first floor is diaphanous and quadrangular in shape. This floor has a large bathroom. Access to the ground floor is through wide stairs. In compliance with the decree of the Junta de Andalucía 2182005 of October 11, the client is informed that notary, registry, ITP expenses are not included in the price, real estate brokerage is included in the price.