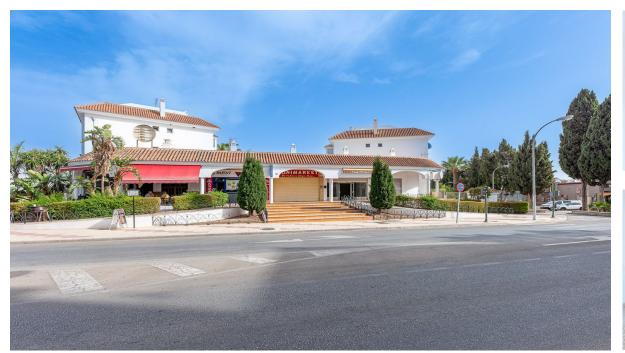

## Долгосрочная Аренда - Коммерческая - Torremolinos 800€ / Месяц

Ref.-ID: MIBGR4159831

**Torremolinos** 

Коммерческая

170 m2

Would you like to open a new business? Or expand? invest? Are you looking for an opportunity? Here I present it to you! This is a commercial premises in a privileged area in Torremolinos, very close to Benalmadena. Located on Avenida Benalmádena with a lot of traffic of cars and pedestrians. In addition, due to its location, it is located in front of the entrance to the main urbanizations of the well-known El Pinillo area. A very residential area that has a wide variety of services. Its proximity to the El Pinillo public school should be noted, which makes this place a good opportunity for a training center, academy, stationery, bookstore, etc. The premises are located in a commercial complex where other commercial activities circulate, so any business idea could be executed in said premises. The property has access for people with reduced mobility, complying with the regulations of the architectural barriers of the Torremolinos City Council. The premises offer a 4-meter facade equipped with glass, which makes it very visible from the outside, as well as providing great light inside. It is noteworthy that the premises are spacious, bright, visible, accessible, comfortable and also have a basement with forklifts. The premises have a total built area of 170 square meters, of which 162 meters are useful. It is distributed over two floors, with the ground floor measuring 78 meters and the basement measuring 91 meters. The first floor is diaphanous and quadrangular in shape. This floor has a large bathroom. Access to the ground floor is through wide stairs. In compliance with the decree of the Junta de Andalucía 2182005 of October 11, the client is informed that notary, registry, ITP expenses are not included in the price, real estate brokerage is included in the price.