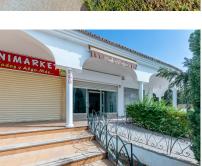

## Долгосрочная Аренда - Коммерческая - Torremolinos 800€ / Месяц

Ref.-ID: MIBGR4159831

**Torremolinos** 

Коммерческая

170 m2

Would you like to open a new business? Or expand? invest? Are you looking for an opportunity? Here I present it to you! This is a commercial premises in a privileged area in Torremolinos, very close to Benalmadena. Located on Avenida Benalmádena with a lot of traffic of cars and pedestrians. In addition, due to its location, it is located in front of the entrance to the main urbanizations of the well-known El Pinillo area. A very residential area that has a wide variety of services. Its proximity to the El Pinillo public school should be noted, which makes this place a good opportunity for a training center, academy, stationery, bookstore, etc. The premises are located in a commercial complex where other commercial activities circulate, so any business idea could be executed in said premises. The property has access for people with reduced mobility, complying with the regulations of the architectural barriers of the Torremolinos City Council. The premises offer a 4-meter facade equipped with glass, which makes it very visible from the outside, as well as providing great light inside. It is noteworthy that the premises are spacious, bright, visible, accessible, comfortable and also have a basement with forklifts. The premises have a total built area of 170 square meters, of which 162 meters are useful. It is distributed over two floors, with the ground floor measuring 78 meters and the basement measuring 91 meters. The first floor is diaphanous and quadrangular in shape. This floor has a large bathroom. Access to the ground floor is through wide stairs. In compliance with the decree of the Junta de Andalucía 2182005 of October 11, the client is informed that notary, registry, ITP expenses are not included in the price, real estate brokerage is included in the price.