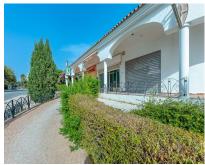

## Долгосрочная Аренда - Коммерческая - Torremolinos 800€ / Месяц

Ref.-ID: MIBGR4159831

**Torremolinos** 

Коммерческая

170 m2

Would you like to open a new business? Or expand? invest? Are you looking for an opportunity? Here I present it to you! This is a commercial premises in a privileged area in Torremolinos, very close to Benalmadena. Located on Avenida Benalmádena with a lot of traffic of cars and pedestrians. In addition, due to its location, it is located in front of the entrance to the main urbanizations of the well-known El Pinillo area. A very residential area that has a wide variety of services. Its proximity to the El Pinillo public school should be noted, which makes this place a good opportunity for a training center, academy, stationery, bookstore, etc. The premises are located in a commercial complex where other commercial activities circulate, so any business idea could be executed in said premises. The property has access for people with reduced mobility, complying with the regulations of the architectural barriers of the Torremolinos City Council. The premises offer a 4-meter facade equipped with glass, which makes it very visible from the outside, as well as providing great light inside. It is noteworthy that the premises are spacious, bright, visible, accessible, comfortable and also have a basement with forklifts. The premises have a total built area of 170 square meters, of which 162 meters are useful. It is distributed over two floors, with the ground floor measuring 78 meters and the basement measuring 91 meters. The first floor is diaphanous and quadrangular in shape. This floor has a large bathroom. Access to the ground floor is through wide stairs. In compliance with the decree of the Junta de Andalucía 2182005 of October 11, the client is informed that notary, registry, ITP expenses are not included in the price, real estate brokerage is included in the price.