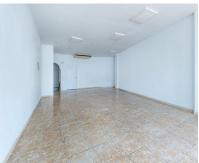

## Долгосрочная Аренда - Коммерческая - Torremolinos 800€ / Месяц

Ref.-ID: MIBGR4159831

**Torremolinos** 

Коммерческая

170 m2

Would you like to open a new business? Or expand? invest? Are you looking for an opportunity? Here I present it to you! This is a commercial premises in a privileged area in Torremolinos, very close to Benalmadena. Located on Avenida Benalmádena with a lot of traffic of cars and pedestrians. In addition, due to its location, it is located in front of the entrance to the main urbanizations of the well-known El Pinillo area. A very residential area that has a wide variety of services. Its proximity to the El Pinillo public school should be noted, which makes this place a good opportunity for a training center, academy, stationery, bookstore, etc. The premises are located in a commercial complex where other commercial activities circulate, so any business idea could be executed in said premises. The property has access for people with reduced mobility, complying with the regulations of the architectural barriers of the Torremolinos City Council. The premises offer a 4-meter facade equipped with glass, which makes it very visible from the outside, as well as providing great light inside. It is noteworthy that the premises are spacious, bright, visible, accessible, comfortable and also have a basement with forklifts. The premises have a total built area of 170 square meters, of which 162 meters are useful. It is distributed over two floors, with the ground floor measuring 78 meters and the basement measuring 91 meters. The first floor is diaphanous and quadrangular in shape. This floor has a large bathroom. Access to the ground floor is through wide stairs. In compliance with the decree of the Junta de Andalucía 2182005 of October 11, the client is informed that notary, registry, ITP expenses are not included in the price, real estate brokerage is included in the price.