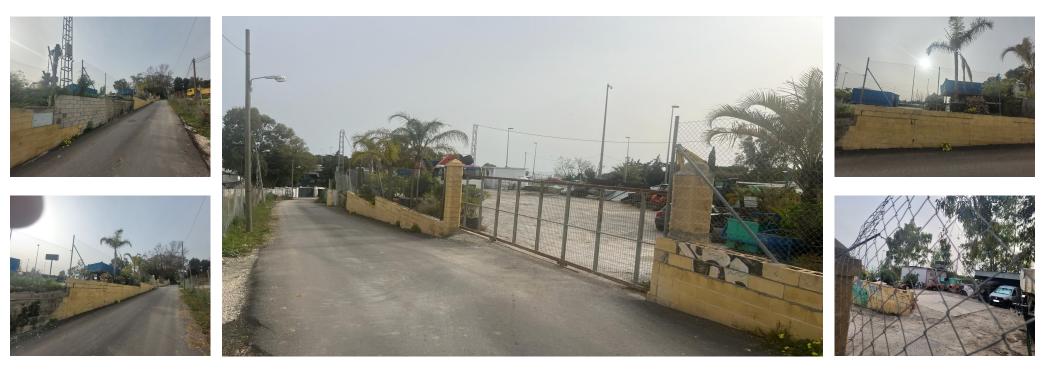

## ОРИЕНТАЦИ

💙 Восток 💙 Запад

лад

меры безопасности У Огражденный комплекс

We have the perfect plot of land for your business! This 1000m2 parcel is strategically located next to the N340, with excellent road access and very close to La Cañada.

Additionally, it features a fence and sliding gate for added security and privacy. This plot of land is ideal for storing construction materials and has ample space for truck parking. Furthermore, it is situated in an urban core, in an urban area (plot), with access via urban roads. Don't miss the opportunity to rent this land and grow your business. Contact us for