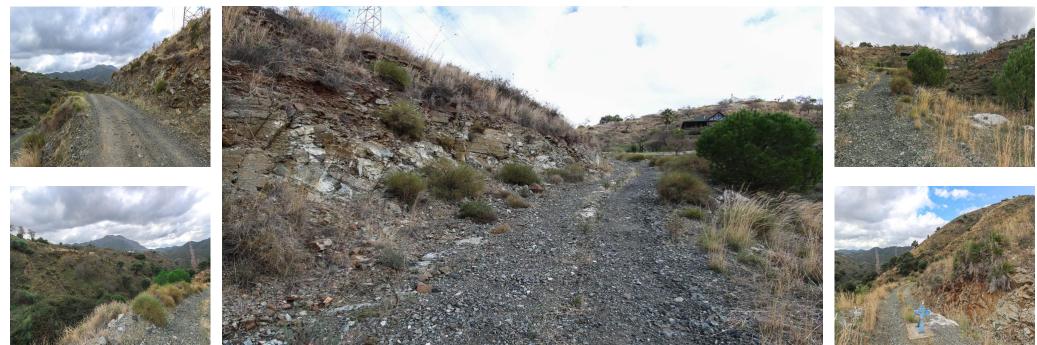

## Ref.-ID: MIBGR3769993

Monda

Участок

Land Close to the popular village of Monda. A short drive the village . Flat plot . Good access This land is rustic under current building regulations it would not be possible to build a permament structure on the land. Monda is a pretty, whitewashed village at the edge of natural park Sierra de las Nieves, just 15 minutes from the coast of Marbella. For a small town, you will be surprised about what this lovely place has to offer. Monda attracts a big group of students each year, as the Marbella Design Academy is situated on the outskirts of the village. There are quite a few bars, restaurants and even two clubs for the younger generation, which are always busy! The village has everything you need, and more: a small supermarket, local bakery, pharmacy, vet clinic, weekly fruit market and did we mention the churros truck on Sunday mornings? The community pool is just a 5 minute walk from the centre of town and if you continue walking, you can explore the beautiful national park Sierra de las Nieves. This is the ideal place for hiking, biking, motor crossing and horseback riding. Monda is 30 minutes (37 km) from the city of Málaga and the airport. The coast of Marbella is only 15 minutes (15 km) away.