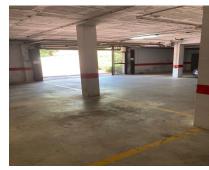

## Продажа - Коммерческая - Benalmadena Pueblo 12.800€

www.mibgroup.es +34 661 89 71 88 info@mibgroup.es

Коммерческая

Ref.-ID: MIBGR4552288 Benalmadena Pueblo

29 m2

Great parking space a few meters from BENALMADENA PUEBLO In the gated community EL VIÑAZO, with video surveillance, elevator, main door with remote control, this space is perfect for storing a large car or a smaller one with a motorcycle. Access to the garage is through an automatic gate and the exit is through another door. Measures: 3.15m wide 2.83m height 2.91m width between columns Fantastic opportunity, do not hesitate to ask us about this garage