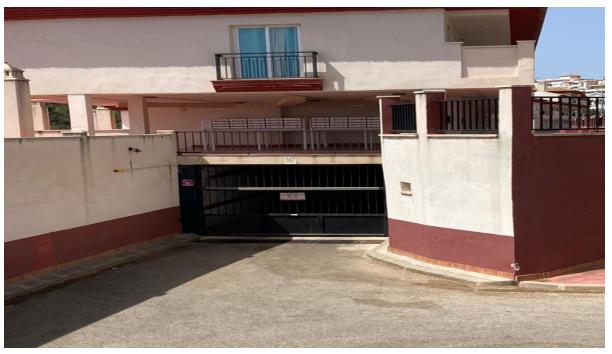

## Продажа - Коммерческая - Benalmadena Pueblo 12.800€

www.mibgroup.es +34 661 89 71 88 info@mibgroup.es

Коммерческая

Ref.-ID: MIBGR4552288 Benalmadena Pueblo

29 m2

Great parking space a few meters from BENALMADENA PUEBLO In the gated community EL VIÑAZO, with video surveillance, elevator, main door with remote control, this space is perfect for storing a large car or a smaller one with a motorcycle. Access to the garage is through an automatic gate and the exit is through another door. Measures: 3.15m wide 2.83m height 2.91m width between columns Fantastic opportunity, do not hesitate to ask us about this garage