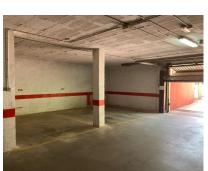

## Продажа - Коммерческая - Benalmadena Pueblo 12.800€

www.mibgroup.es +34 661 89 71 88 info@mibgroup.es

Коммерческая

Ref.-ID: MIBGR4552288 Benalmadena Pueblo

29 m2

Great parking space a few meters from BENALMADENA PUEBLO In the gated community EL VIÑAZO, with video surveillance, elevator, main door with remote control, this space is perfect for storing a large car or a smaller one with a motorcycle. Access to the garage is through an automatic gate and the exit is through another door. Measures: 3.15m wide 2.83m height 2.91m width between columns Fantastic opportunity, do not hesitate to ask us about this garage