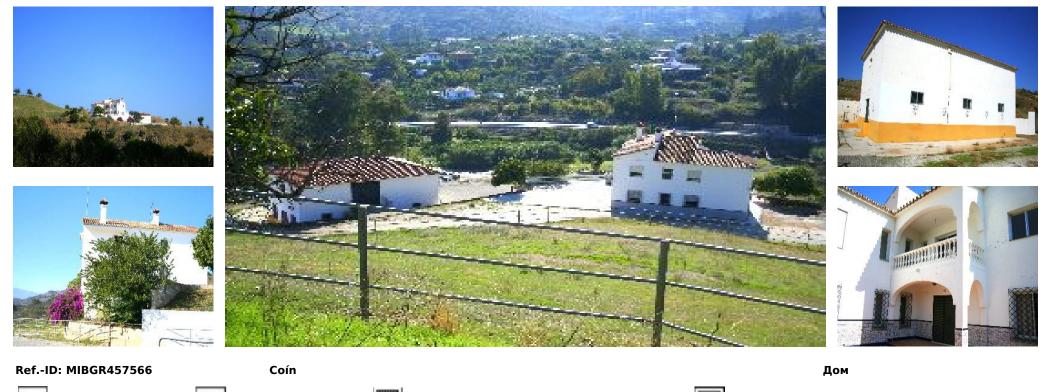

Продажа - Дом - Coín 1.900.000€ www.mibgroup.es +34 661 89 71 88 info@mibgroup.es

 6
 Image: 2
 893 m2
 75000 m2

 EQUESTRIAN Centre . Loads of POTENTIAL . Excellent communication links . Close to the popular town of Coin . Close to many TAPAS Bars . Walking distance to local barrestaurant . EXPERIENCE THE CULTURE AND LIFESTYLE of the Guadalhorce Valley Exclusive equestrian property with excellent communication links. Located only a few minutes from the centre of Coin and 30 minutes from Malaga and Marbella. The plot of 70,000m² is fully fenced, the house has its own well and water deposit. Picadero 600m² warehouse Large house of 300m² Workshop 300m² Stabling for 10 horses The house does require renovating but it would make a perfect equestrian centre or rural hotel. 30 minutes drive to Marbella 35 minutes to Malaga Airport