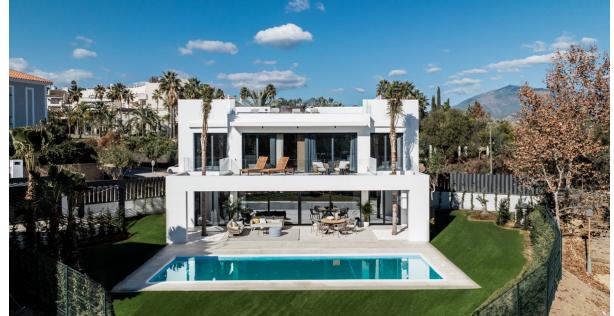

## Продажа - Дом - Atalaya 2.200.000€

www.mibgroup.es +34 661 89 71 88 info@mibgroup.es

Дом

Ref.-ID: MIBGR4603810

**Atalaya** 

538 m<sup>2</sup>

775 m2

This luxurious modern-style villa located between Marbella and Estepona, a five-minute walk from the Campanario Golf & Country Club and a ten-minute drive from the center of Puerto Banús. Completion of the works is expected between June 2023. The properties are designed by a renowned local architect, built with top guality materials and specifications, offering the perfect combination of luxury and comfort. Plot surfaces of 775 m2 and interiors from 330 m2 with porches and terraces of more than 100 m2. Four bedrooms and five bathrooms, large living room and fully equipped designer kitchen, underfloor heating on the ground and first floors, air conditioning, private pool and garage for two vehicles.