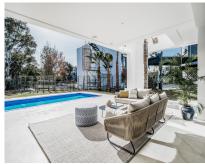

## Продажа - Дом - Atalaya 2.200.000€

www.mibgroup.es +34 661 89 71 88 info@mibgroup.es

Дом

Ref.-ID: MIBGR4603810

**Atalaya** 

538 m<sup>2</sup>

775 m2

This luxurious modern-style villa located between Marbella and Estepona, a five-minute walk from the Campanario Golf & Country Club and a ten-minute drive from the center of Puerto Banús. Completion of the works is expected between June 2023. The properties are designed by a renowned local architect, built with top guality materials and specifications, offering the perfect combination of luxury and comfort. Plot surfaces of 775 m2 and interiors from 330 m2 with porches and terraces of more than 100 m2. Four bedrooms and five bathrooms, large living room and fully equipped designer kitchen, underfloor heating on the ground and first floors, air conditioning, private pool and garage for two vehicles.