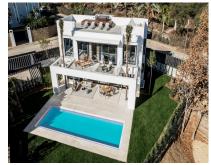

## Продажа - Дом - Atalaya 2.200.000€

www.mibgroup.es +34 661 89 71 88 info@mibgroup.es

Дом

Ref.-ID: MIBGR4603810

**Atalaya** 

538 m<sup>2</sup>

775 m2

This luxurious modern-style villa located between Marbella and Estepona, a five-minute walk from the Campanario Golf & Country Club and a ten-minute drive from the center of Puerto Banús. Completion of the works is expected between June 2023. The properties are designed by a renowned local architect, built with top guality materials and specifications, offering the perfect combination of luxury and comfort. Plot surfaces of 775 m2 and interiors from 330 m2 with porches and terraces of more than 100 m2. Four bedrooms and five bathrooms, large living room and fully equipped designer kitchen, underfloor heating on the ground and first floors, air conditioning, private pool and garage for two vehicles.