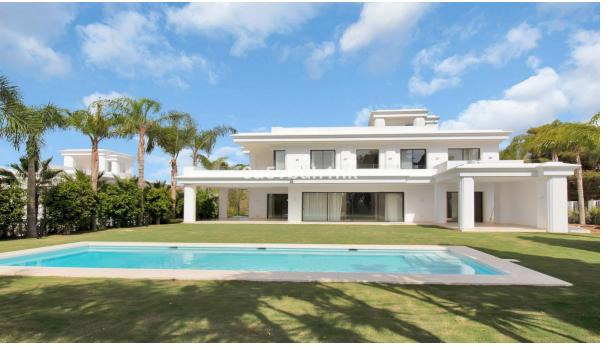

Finest modern villas under construction located in the ultra prime area of Las Lomas de Marbella Club, Golden Mile Marbella within a very short drive to the sea. This area is lovely and peaceful, it has maintained its elegant and original appearance, with tropical mature gardens and lovely green areas, 24 hour security. These private state-of the art villas are the highest expression of elegance and comfort combining the classic appeareance on the outside with the modern lifestyle of the interiors that reflexct the highest finishings and fittings. Each villa has an elevated position that, together with its orientation, offers a beautiful panoramic view of both the sea and La Concha mountain. As per their distribution they are well proportioned in terms of layout, they count with 3 levels and a roof top solarium perfect for relaxing or dinning al-fresco enjoying the panoramic views. Outside, heated saltwater pool with covered and uncovered terrace and a stylish hammock area that invites you to enjoy the good weather of Marbella with family and friends and also the privacy of the plot which comes with palms, mature gardens and tall hedges to maintain the privacy. Spacious outdoor parking decorated with water fountain, finest architectural design and a touch of elegance. These are the finest villas on the ultra prime area of Marbella within short drive or longer walk to the beach and the most sought-after luxury hotel Puente Romano Beach Resort that has a village-style feel with spa and wellness facilities, open air courtyard (perfect for cocktails and catch ups), botanical gardens, world famous tennis courts, and 14 different restaurants all with unique menus.