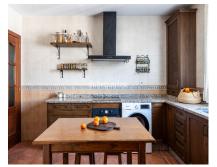

## Ref.-ID: MIBGR4710283

3

1

۲

Benalmadena Pueblo

] 151 m2

Дом

Charming two-storey house with a cosy and functional design. On the ground floor you will find a spacious, fully equipped kitchen, where you can enjoy preparing delicious meals. Next to it, a guest toilet offers comfort and convenience for your visitors. The heart of the house is the spacious living-dining room, with a cosy fireplace that creates a welcoming atmosphere on cool evenings. From here, you access a lovely terrace that extends out onto a beautiful garden, giving you the perfect space to relax outdoors and enjoy the sunshine. On the ground floor you will also find a front courtyard with a garage space, offering convenience and security for your vehicles. Climbing the stairs, you will reach the upper floor, where the bedrooms are located. The master bedroom is a true haven, with an en-suite bathroom featuring a relaxing bathtub and a dressing room that offers ample space to organise your wardrobe. In addition, this room has access to a spacious sun terrace, perfect for enjoying the peace and quiet and the sunshine. The two additional bedrooms on the upper floor share an elegant bathroom with an Italian shower, offering comfort and style. All bedrooms are equipped with fitted wardrobes, providing generous storage space for your belongings.In addition, you will be able to enjoy a wonderful communal swimming pool. In short, this home offers a perfect combination of comfort, style and functionality, with well-designed spaces both inside and out to meet all your needs and provide you with a welcoming and charming home.