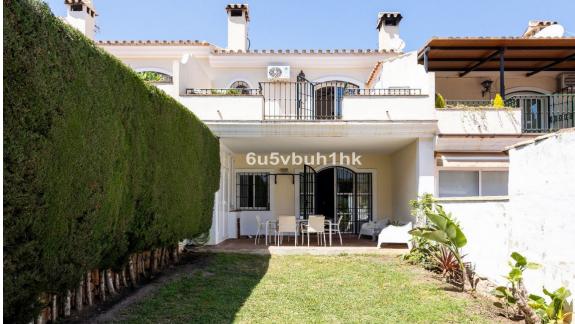

## Ref.-ID: MIBGR4710283

3

1

۲

Benalmadena Pueblo

] 151 m2

Дом

Charming two-storey house with a cosy and functional design. On the ground floor you will find a spacious, fully equipped kitchen, where you can enjoy preparing delicious meals. Next to it, a guest toilet offers comfort and convenience for your visitors. The heart of the house is the spacious living-dining room, with a cosy fireplace that creates a welcoming atmosphere on cool evenings. From here, you access a lovely terrace that extends out onto a beautiful garden, giving you the perfect space to relax outdoors and enjoy the sunshine. On the ground floor you will also find a front courtyard with a garage space, offering convenience and security for your vehicles. Climbing the stairs, you will reach the upper floor, where the bedrooms are located. The master bedroom is a true haven, with an en-suite bathroom featuring a relaxing bathtub and a dressing room that offers ample space to organise your wardrobe. In addition, this room has access to a spacious sun terrace, perfect for enjoying the peace and quiet and the sunshine. The two additional bedrooms on the upper floor share an elegant bathroom with an Italian shower, offering comfort and style. All bedrooms are equipped with fitted wardrobes, providing generous storage space for your belongings.In addition, you will be able to enjoy a wonderful communal swimming pool. In short, this home offers a perfect combination of comfort, style and functionality, with well-designed spaces both inside and out to meet all your needs and provide you with a welcoming and charming home.