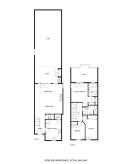

## Ref.-ID: MIBGR4710283

3

1

۲

Benalmadena Pueblo

] 151 m2

Дом

Charming two-storey house with a cosy and functional design. On the ground floor you will find a spacious, fully equipped kitchen, where you can enjoy preparing delicious meals. Next to it, a guest toilet offers comfort and convenience for your visitors. The heart of the house is the spacious living-dining room, with a cosy fireplace that creates a welcoming atmosphere on cool evenings. From here, you access a lovely terrace that extends out onto a beautiful garden, giving you the perfect space to relax outdoors and enjoy the sunshine. On the ground floor you will also find a front courtyard with a garage space, offering convenience and security for your vehicles. Climbing the stairs, you will reach the upper floor, where the bedrooms are located. The master bedroom is a true haven, with an en-suite bathroom featuring a relaxing bathtub and a dressing room that offers ample space to organise your wardrobe. In addition, this room has access to a spacious sun terrace, perfect for enjoying the peace and quiet and the sunshine. The two additional bedrooms on the upper floor share an elegant bathroom with an Italian shower, offering comfort and style. All bedrooms are equipped with fitted wardrobes, providing generous storage space for your belongings.In addition, you will be able to enjoy a wonderful communal swimming pool. In short, this home offers a perfect combination of comfort, style and functionality, with well-designed spaces both inside and out to meet all your needs and provide you with a welcoming and charming home.