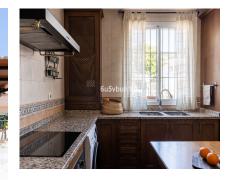

## Ref.-ID: MIBGR4710283

3

1

۲

Benalmadena Pueblo

] 151 m2

Дом

Charming two-storey house with a cosy and functional design. On the ground floor you will find a spacious, fully equipped kitchen, where you can enjoy preparing delicious meals. Next to it, a guest toilet offers comfort and convenience for your visitors. The heart of the house is the spacious living-dining room, with a cosy fireplace that creates a welcoming atmosphere on cool evenings. From here, you access a lovely terrace that extends out onto a beautiful garden, giving you the perfect space to relax outdoors and enjoy the sunshine. On the ground floor you will also find a front courtyard with a garage space, offering convenience and security for your vehicles. Climbing the stairs, you will reach the upper floor, where the bedrooms are located. The master bedroom is a true haven, with an en-suite bathroom featuring a relaxing bathtub and a dressing room that offers ample space to organise your wardrobe. In addition, this room has access to a spacious sun terrace, perfect for enjoying the peace and quiet and the sunshine. The two additional bedrooms on the upper floor share an elegant bathroom with an Italian shower, offering comfort and style. All bedrooms are equipped with fitted wardrobes, providing generous storage space for your belongings.In addition, you will be able to enjoy a wonderful communal swimming pool. In short, this home offers a perfect combination of comfort, style and functionality, with well-designed spaces both inside and out to meet all your needs and provide you with a welcoming and charming home.