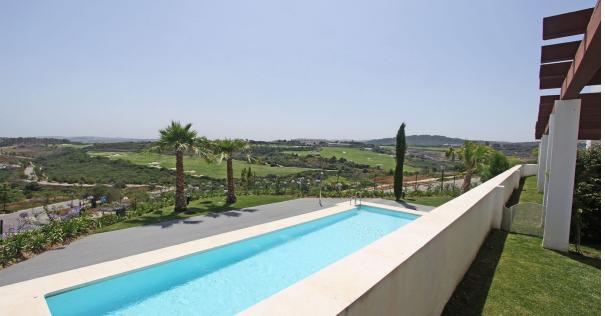

Its a new development of apartments and penthouses located within the grounds of Casares golf and they are the only existing apartments with views over the course towards the clubhouse and the last to be promoted in this exclusive enclave of luxury. • The 2 bedrooms, with built areas from 100m2 with terraces 54m2 built. ------ Seaviews is a new development of apartments, penthouses and townhouses. Exclusief and luxurious located on a hill within what is considered the best Golf Resort in Europe in 2017, is a benchmark in urban development in the golf and hotel industry. It's also one of the best gated communities in southern Europe. Seaviews is an oasis of natural beauty, the perfect combination of proximity to the beach, privacy, exclusivity and tranquillity in marvellous natural setting, with the mountains behind, the golf in front, and uninterrupted spectacular  $180^{\circ}$  views sea views of the Mediterranean. The buildings are of a low density construction, have attractive architectural lines creating spacious areas to take advantage integrating the exterior and enjoying the views from the inside. The interiors are really bright and spacious. Large living and dining room with integrated kitchen with American fridge. Bedrooms with bathrooms en-suite, dressing rooms and wardrobes with lighting. Bathrooms with rain shower, and whirlpool in the penthouses and townhouses. Terraces are an important part of the house. All apartments have large outdoor spaces with crystal railings to optimize the immense feeling of the views. Enjoy the unbeatable sea views from your jacuzzi in the solarium or your private pool (optional both in penthouses, in townhouses and ground floor apartments) Average terraces of apartments form 66 m2 to 127 m<sup>2</sup>, the penthouses benefit of large terraces up to 132 m<sup>2</sup> and an extra solarium of 153 m<sup>2</sup>. Ground floor apartments have gardens with average surfaces of 53 m<sup>2</sup>. Townhouse terraces of 60 m2 and gardens of 120 m2 of average. The place where one lives, should reflect the taste of its owner. That's why we offer the possibility of customizing the house, ask us for the options. The common areas with the saline chlorination infinity pool with Spa, in a tropical garden overcome the best expectations of the users. The gym is of an Italian design with the world's first complete fitness solution, designed for high intensity, functional training, engineered for professional athletes and sports teams. In the garage installed is a recharging point for electric vehicles. Individual storage rooms are large. The environment is characterized by the great diversity and quality, perfect to enjoy a southern and Mediterranean lifestyle, full of emotions, sensations and unforgettable experiences. Stroll and enjoy the world-famous Marina of Puerto Banus at only about 30 minutes, or the select Marina of Sotogrande, famous for its international sailing and Polo competitions. Ten minutes away is Estepona full of lively squares restaurants, bars and many lovely shops.

## Климат-контроль вид **✓** Mope Кондиционер ✓ Горы Кондиционер холодного ✓ Гольф воздуха **У** Порт Сельская местность Панорамный ✔ Сад **У** Бассейн **У** Город меры безопасности Парковка

Огражденный комплексОхрана 24 часа