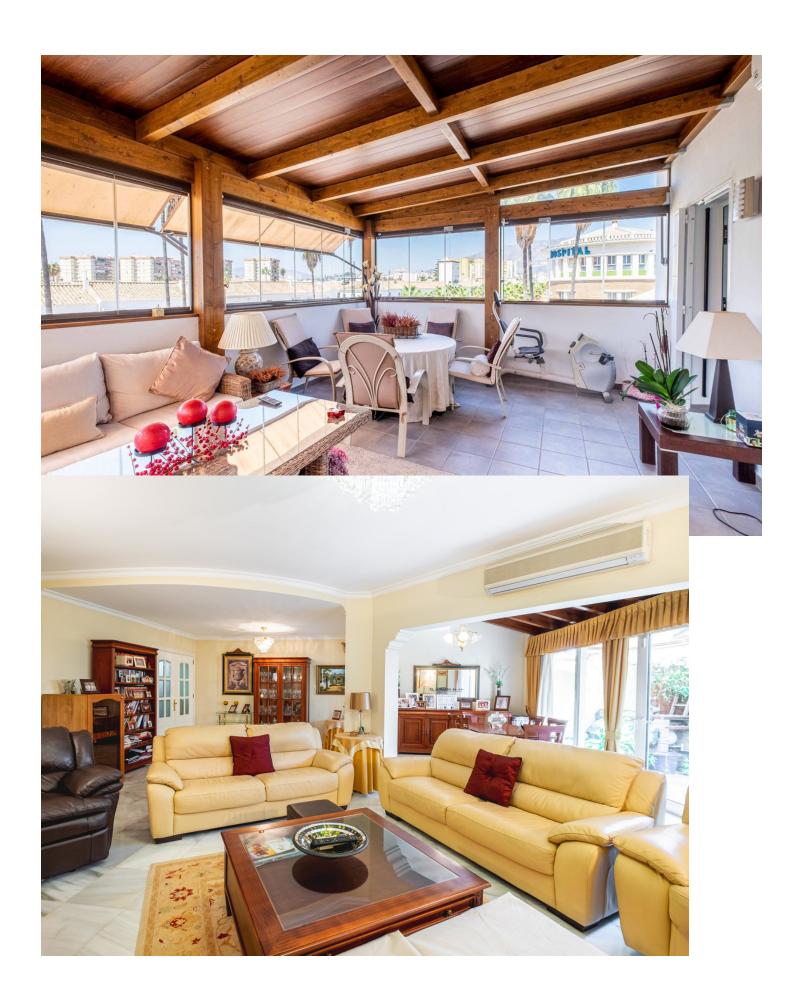

## Продажа - Дом - Fuengirola 1.050.000€

Fuengirola Дом

Коммунальные: 3,456 EUR / ИБИ: 872 EUR / год Мусор: 53 EUR / год

год

£

285 m2

Is your dream living in your own Andalucian home with lots of privacy but still again walking distance from all the services? This duplex townhouse is located in center of Fuengirols one of the most privileged urbanisations Puebla Lucia. The house has three floors connected with lift. First floor has kitchen living room with dining which opens up to terrace and wc. Second floor has one master bedroom with ensuite bathroom and two guest bedrooms and one bathroom. Third floor is completely renovated with Scandinavian style and there is own kitchen with entrance to huge cristalizad terrace, living room with dining area and small terrace for morning coffee and master bedroom with ensuite bathroom. Third floor has preinstalled AC and laminated floors. Rest of the house has AC machines and Marmol flooring. The house has been build sound proof so you can't here no noice from nabours or street. This house is great for big family giving lots of privacy with separate floors. Puebla Lucia is very well maintained Andalucian style urbanisation with three pool areas and several gardens and fountains. There is also two restaurants on site. All the services of Fuengirola center and beautiful old town are walk away so you don't need car necesarily every day. The price does include two outdoor parking places in closed area. Possibility to buy garage place in next building. There is also possibility to buy separately local on street level with 99m2. Welcome to get to know your new home! In compliance with the Decree of the Junta de Andalucía 2182005 of October 11 the client is informed that the notary expenses, registration, ITP (transfer tax) and other expenses inherent to the purchase are not included in the price. The consumer has the right to be given a copy of the corresponding abbreviated information document for the dwelling.