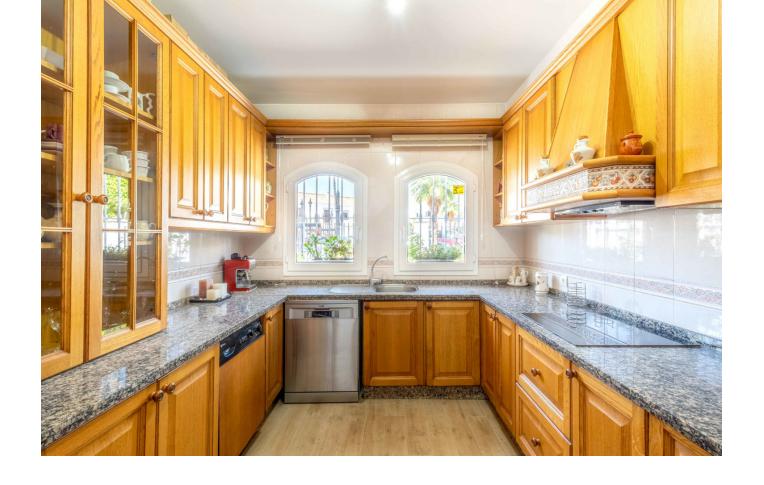

## Продажа - Дом - Fuengirola 1.050.000€

Fuengirola Дом

Коммунальные: 3,456 EUR / ИБИ: 872 EUR / год Мусор: 53 EUR / год

год

£

285 m2

Is your dream living in your own Andalucian home with lots of privacy but still again walking distance from all the services? This duplex townhouse is located in center of Fuengirols one of the most privileged urbanisations Puebla Lucia. The house has three floors connected with lift. First floor has kitchen living room with dining which opens up to terrace and wc. Second floor has one master bedroom with ensuite bathroom and two guest bedrooms and one bathroom. Third floor is completely renovated with Scandinavian style and there is own kitchen with entrance to huge cristalizad terrace, living room with dining area and small terrace for morning coffee and master bedroom with ensuite bathroom. Third floor has preinstalled AC and laminated floors. Rest of the house has AC machines and Marmol flooring. The house has been build sound proof so you can't here no noice from nabours or street. This house is great for big family giving lots of privacy with separate floors. Puebla Lucia is very well maintained Andalucian style urbanisation with three pool areas and several gardens and fountains. There is also two restaurants on site. All the services of Fuengirola center and beautiful old town are walk away so you don't need car necesarily every day. The price does include two outdoor parking places in closed area. Possibility to buy garage place in next building. There is also possibility to buy separately local on street level with 99m2. Welcome to get to know your new home! In compliance with the Decree of the Junta de Andalucía 2182005 of October 11 the client is informed that the notary expenses, registration, ITP (transfer tax) and other expenses inherent to the purchase are not included in the price. The consumer has the right to be given a copy of the corresponding abbreviated information document for the dwelling.