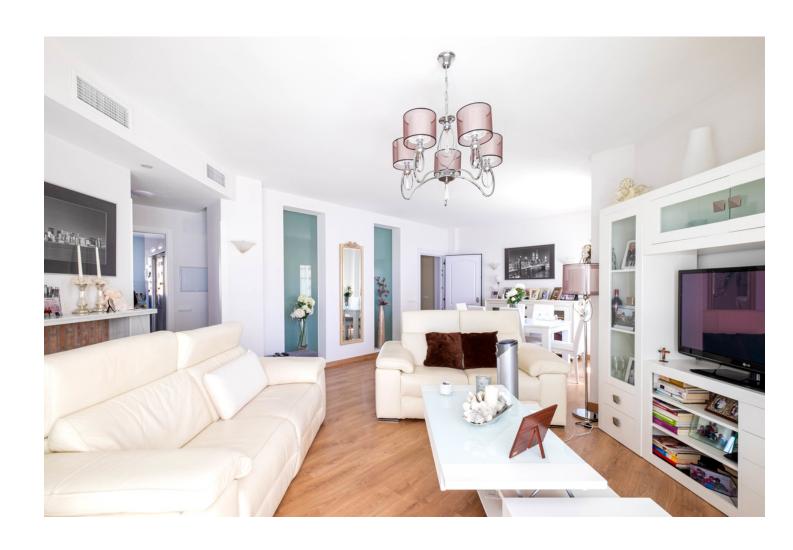

## Продажа - Дом - Fuengirola 1.050.000€

Fuengirola Дом

Коммунальные: 3,456 EUR / ИБИ: 872 EUR / год Мусор: 53 EUR / год

год

£

285 m2

Is your dream living in your own Andalucian home with lots of privacy but still again walking distance from all the services? This duplex townhouse is located in center of Fuengirols one of the most privileged urbanisations Puebla Lucia. The house has three floors connected with lift. First floor has kitchen living room with dining which opens up to terrace and wc. Second floor has one master bedroom with ensuite bathroom and two guest bedrooms and one bathroom. Third floor is completely renovated with Scandinavian style and there is own kitchen with entrance to huge cristalizad terrace, living room with dining area and small terrace for morning coffee and master bedroom with ensuite bathroom. Third floor has preinstalled AC and laminated floors. Rest of the house has AC machines and Marmol flooring. The house has been build sound proof so you can't here no noice from nabours or street. This house is great for big family giving lots of privacy with separate floors. Puebla Lucia is very well maintained Andalucian style urbanisation with three pool areas and several gardens and fountains. There is also two restaurants on site. All the services of Fuengirola center and beautiful old town are walk away so you don't need car necesarily every day. The price does include two outdoor parking places in closed area. Possibility to buy garage place in next building. There is also possibility to buy separately local on street level with 99m2. Welcome to get to know your new home! In compliance with the Decree of the Junta de Andalucía 2182005 of October 11 the client is informed that the notary expenses, registration, ITP (transfer tax) and other expenses inherent to the purchase are not included in the price. The consumer has the right to be given a copy of the corresponding abbreviated information document for the dwelling.