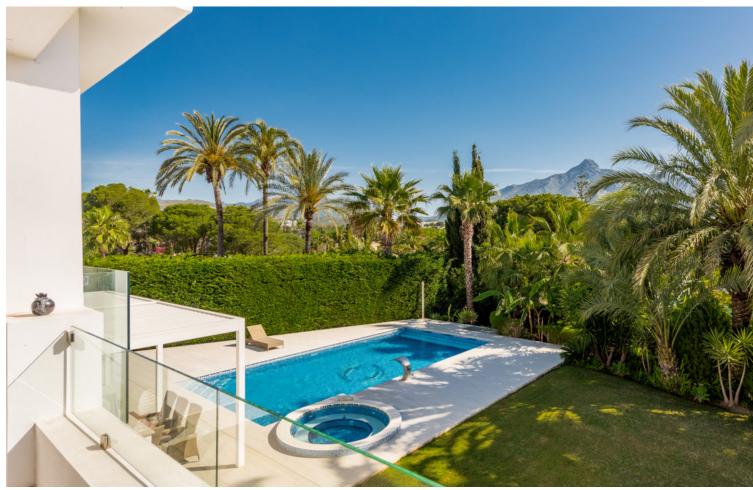

Villa situated in a central position of Las Brisas, within walking distance of shops and restaurants. Totally refurbished in the summer of 2018 to a luxury standard with the best quality and finishes. The villa has five bedrooms and five ensuite bathrooms plus another bedroom suite in an annex tower, and another small bedroom and bathroom with access from the exterior. On the entrance level is a spacious lounge and to the left is a modern luxury kitchen with the best fittings and an open plan dining area which leads out to a terrace with a lovely view of "La Concha" mountain. On this level there is a guest WC and a laundry room just off the kitchen. The living room has an electric fireplace and large windows with views to "La Concha" mountain and another large terrace with a roof which can be open or closed. Then to one side you access an annex with another living area or study, and above this, a tower room with a bedroom suite. On the garden level there are five bedrooms with ensuite bathrooms. With access from the exterior there is another small bedroom and bathroom and a gymnasium. Beside the pool there is another terrace with a roof which can be open or closed and a barbecue with bar equipped with fridge, dishwasher and sink, all surrounded by terrace area for entertaining. The outdoor jacuzzi and pool are heated by a heat pump and the pool has a cover. The villa has underfloor heating throughout heated by water pipes which are heated by gas, and the hot water for the house is heated by gas with electricity backup. Also air-conditioning throughout, all with independant controls. The windows are all double glazed with aluminum frames, mosquito nets and persian blinds in bedrooms. Garage for two cars plus covered parking for two more cars, store-room, and perimeter alarm.