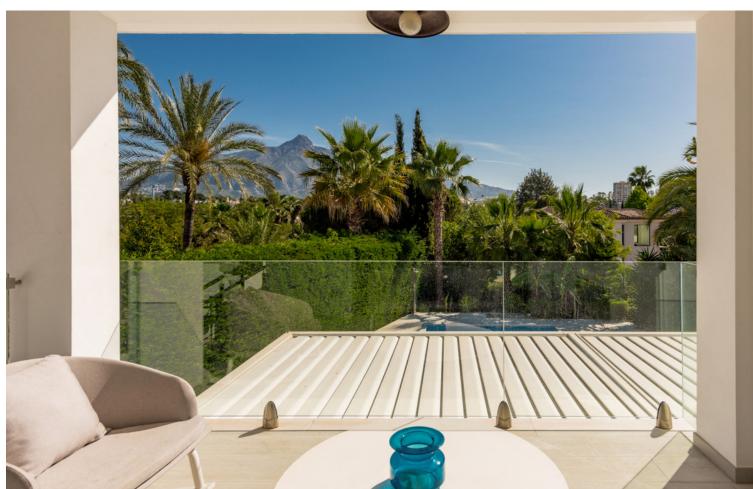

Villa situated in a central position of Las Brisas, within walking distance of shops and restaurants. Totally refurbished in the summer of 2018 to a luxury standard with the best quality and finishes. The villa has five bedrooms and five ensuite bathrooms plus another bedroom suite in an annex tower, and another small bedroom and bathroom with access from the exterior. On the entrance level is a spacious lounge and to the left is a modern luxury kitchen with the best fittings and an open plan dining area which leads out to a terrace with a lovely view of "La Concha" mountain. On this level there is a guest WC and a laundry room just off the kitchen. The living room has an electric fireplace and large windows with views to "La Concha" mountain and another large terrace with a roof which can be open or closed. Then to one side you access an annex with another living area or study, and above this, a tower room with a bedroom suite. On the garden level there are five bedrooms with ensuite bathrooms. With access from the exterior there is another small bedroom and bathroom and a gymnasium. Beside the pool there is another terrace with a roof which can be open or closed and a barbecue with bar equipped with fridge, dishwasher and sink, all surrounded by terrace area for entertaining. The outdoor jacuzzi and pool are heated by a heat pump and the pool has a cover. The villa has underfloor heating throughout heated by water pipes which are heated by gas, and the hot water for the house is heated by gas with electricity backup. Also air-conditioning throughout, all with independant controls. The windows are all double glazed with aluminum frames, mosquito nets and persian blinds in bedrooms. Garage for two cars plus covered parking for two more cars, store-room, and perimeter alarm.