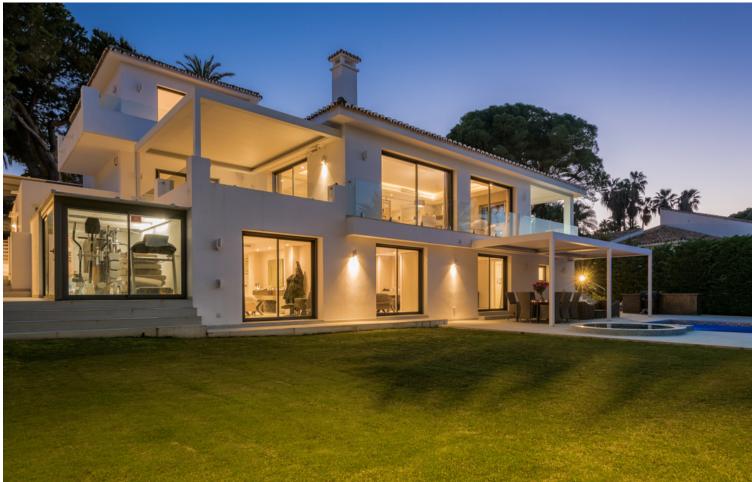

Villa situated in a central position of Las Brisas, within walking distance of shops and restaurants. Totally refurbished in the summer of 2018 to a luxury standard with the best quality and finishes. The villa has five bedrooms and five ensuite bathrooms plus another bedroom suite in an annex tower, and another small bedroom and bathroom with access from the exterior. On the entrance level is a spacious lounge and to the left is a modern luxury kitchen with the best fittings and an open plan dining area which leads out to a terrace with a lovely view of "La Concha" mountain. On this level there is a guest WC and a laundry room just off the kitchen. The living room has an electric fireplace and large windows with views to "La Concha" mountain and another large terrace with a roof which can be open or closed. Then to one side you access an annex with another living area or study, and above this, a tower room with a bedroom suite. On the garden level there are five bedrooms with ensuite bathrooms. With access from the exterior there is another small bedroom and bathroom and a gymnasium. Beside the pool there is another terrace with a roof which can be open or closed and a barbecue with bar equipped with fridge, dishwasher and sink, all surrounded by terrace area for entertaining. The outdoor jacuzzi and pool are heated by a heat pump and the pool has a cover. The villa has underfloor heating throughout heated by water pipes which are heated by gas, and the hot water for the house is heated by gas with electricity backup. Also air-conditioning throughout, all with independant controls. The windows are all double glazed with aluminum frames, mosquito nets and persian blinds in bedrooms. Garage for two cars plus covered parking for two more cars, store-room, and perimeter alarm.