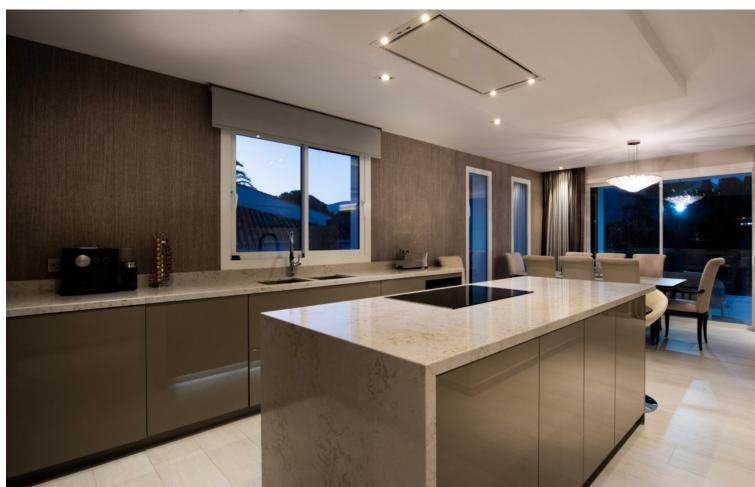

Villa situated in a central position of Las Brisas, within walking distance of shops and restaurants. Totally refurbished in the summer of 2018 to a luxury standard with the best quality and finishes. The villa has five bedrooms and five ensuite bathrooms plus another bedroom suite in an annex tower, and another small bedroom and bathroom with access from the exterior. On the entrance level is a spacious lounge and to the left is a modern luxury kitchen with the best fittings and an open plan dining area which leads out to a terrace with a lovely view of "La Concha" mountain. On this level there is a guest WC and a laundry room just off the kitchen. The living room has an electric fireplace and large windows with views to "La Concha" mountain and another large terrace with a roof which can be open or closed. Then to one side you access an annex with another living area or study, and above this, a tower room with a bedroom suite. On the garden level there are five bedrooms with ensuite bathrooms. With access from the exterior there is another small bedroom and bathroom and a gymnasium. Beside the pool there is another terrace with a roof which can be open or closed and a barbecue with bar equipped with fridge, dishwasher and sink, all surrounded by terrace area for entertaining. The outdoor jacuzzi and pool are heated by a heat pump and the pool has a cover. The villa has underfloor heating throughout heated by water pipes which are heated by gas, and the hot water for the house is heated by gas with electricity backup. Also air-conditioning throughout, all with independant controls. The windows are all double glazed with aluminum frames, mosquito nets and persian blinds in bedrooms. Garage for two cars plus covered parking for two more cars, store-room, and perimeter alarm.