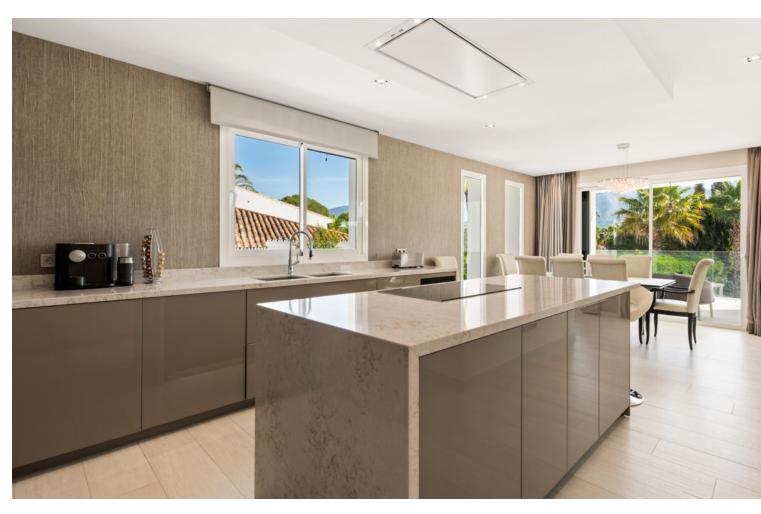

Villa situated in a central position of Las Brisas, within walking distance of shops and restaurants. Totally refurbished in the summer of 2018 to a luxury standard with the best quality and finishes. The villa has five bedrooms and five ensuite bathrooms plus another bedroom suite in an annex tower, and another small bedroom and bathroom with access from the exterior. On the entrance level is a spacious lounge and to the left is a modern luxury kitchen with the best fittings and an open plan dining area which leads out to a terrace with a lovely view of "La Concha" mountain. On this level there is a guest WC and a laundry room just off the kitchen. The living room has an electric fireplace and large windows with views to "La Concha" mountain and another large terrace with a roof which can be open or closed. Then to one side you access an annex with another living area or study, and above this, a tower room with a bedroom suite. On the garden level there are five bedrooms with ensuite bathrooms. With access from the exterior there is another small bedroom and bathroom and a gymnasium. Beside the pool there is another terrace with a roof which can be open or closed and a barbecue with bar equipped with fridge, dishwasher and sink, all surrounded by terrace area for entertaining. The outdoor jacuzzi and pool are heated by a heat pump and the pool has a cover. The villa has underfloor heating throughout heated by water pipes which are heated by gas, and the hot water for the house is heated by gas with electricity backup. Also air-conditioning throughout, all with independant controls. The windows are all double glazed with aluminum frames, mosquito nets and persian blinds in bedrooms. Garage for two cars plus covered parking for two more cars, store-room, and perimeter alarm.