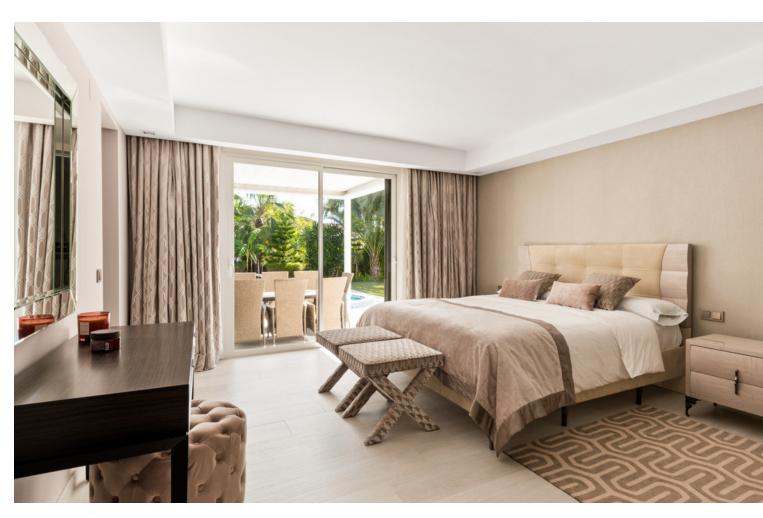

Villa situated in a central position of Las Brisas, within walking distance of shops and restaurants. Totally refurbished in the summer of 2018 to a luxury standard with the best quality and finishes. The villa has five bedrooms and five ensuite bathrooms plus another bedroom suite in an annex tower, and another small bedroom and bathroom with access from the exterior. On the entrance level is a spacious lounge and to the left is a modern luxury kitchen with the best fittings and an open plan dining area which leads out to a terrace with a lovely view of "La Concha" mountain. On this level there is a guest WC and a laundry room just off the kitchen. The living room has an electric fireplace and large windows with views to "La Concha" mountain and another large terrace with a roof which can be open or closed. Then to one side you access an annex with another living area or study, and above this, a tower room with a bedroom suite. On the garden level there are five bedrooms with ensuite bathrooms. With access from the exterior there is another small bedroom and bathroom and a gymnasium. Beside the pool there is another terrace with a roof which can be open or closed and a barbecue with bar equipped with fridge, dishwasher and sink, all surrounded by terrace area for entertaining. The outdoor jacuzzi and pool are heated by a heat pump and the pool has a cover. The villa has underfloor heating throughout heated by water pipes which are heated by gas, and the hot water for the house is heated by gas with electricity backup. Also air-conditioning throughout, all with independant controls. The windows are all double glazed with aluminum frames, mosquito nets and persian blinds in bedrooms. Garage for two cars plus covered parking for two more cars, store-room, and perimeter alarm.