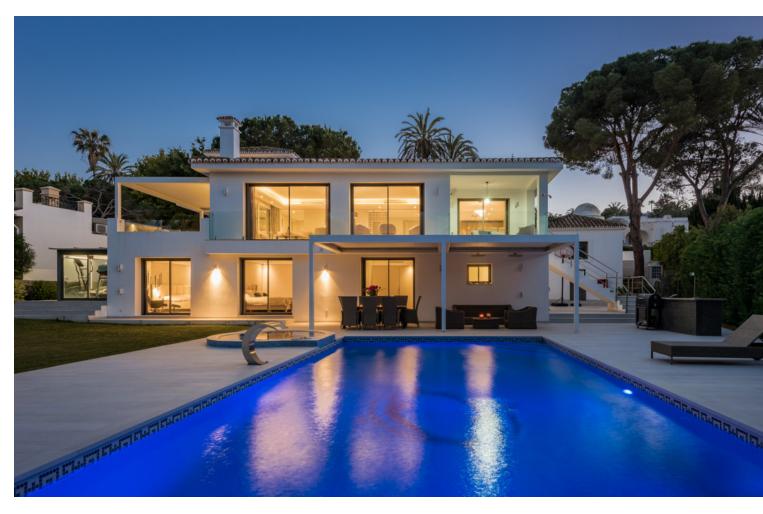

Villa situated in a central position of Las Brisas, within walking distance of shops and restaurants. Totally refurbished in the summer of 2018 to a luxury standard with the best quality and finishes. The villa has five bedrooms and five ensuite bathrooms plus another bedroom suite in an annex tower, and another small bedroom and bathroom with access from the exterior. On the entrance level is a spacious lounge and to the left is a modern luxury kitchen with the best fittings and an open plan dining area which leads out to a terrace with a lovely view of "La Concha" mountain. On this level there is a guest WC and a laundry room just off the kitchen. The living room has an electric fireplace and large windows with views to "La Concha" mountain and another large terrace with a roof which can be open or closed. Then to one side you access an annex with another living area or study, and above this, a tower room with a bedroom suite. On the garden level there are five bedrooms with ensuite bathrooms. With access from the exterior there is another small bedroom and bathroom and a gymnasium. Beside the pool there is another terrace with a roof which can be open or closed and a barbecue with bar equipped with fridge, dishwasher and sink, all surrounded by terrace area for entertaining. The outdoor jacuzzi and pool are heated by a heat pump and the pool has a cover. The villa has underfloor heating throughout heated by water pipes which are heated by gas, and the hot water for the house is heated by gas with electricity backup. Also air-conditioning throughout, all with independant controls. The windows are all double glazed with aluminum frames, mosquito nets and persian blinds in bedrooms. Garage for two cars plus covered parking for two more cars, store-room, and perimeter alarm.