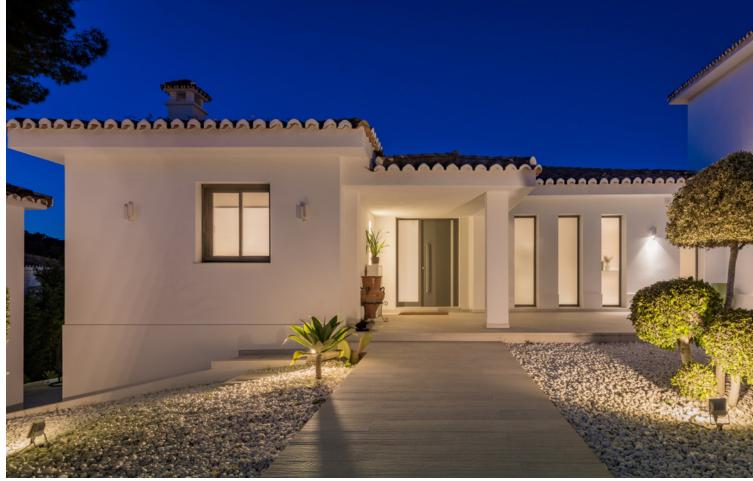

Villa situated in a central position of Las Brisas, within walking distance of shops and restaurants. Totally refurbished in the summer of 2018 to a luxury standard with the best quality and finishes. The villa has five bedrooms and five ensuite bathrooms plus another bedroom suite in an annex tower, and another small bedroom and bathroom with access from the exterior. On the entrance level is a spacious lounge and to the left is a modern luxury kitchen with the best fittings and an open plan dining area which leads out to a terrace with a lovely view of "La Concha" mountain. On this level there is a guest WC and a laundry room just off the kitchen. The living room has an electric fireplace and large windows with views to "La Concha" mountain and another large terrace with a roof which can be open or closed. Then to one side you access an annex with another living area or study, and above this, a tower room with a bedroom suite. On the garden level there are five bedrooms with ensuite bathrooms. With access from the exterior there is another small bedroom and bathroom and a gymnasium. Beside the pool there is another terrace with a roof which can be open or closed and a barbecue with bar equipped with fridge, dishwasher and sink, all surrounded by terrace area for entertaining. The outdoor jacuzzi and pool are heated by a heat pump and the pool has a cover. The villa has underfloor heating throughout heated by water pipes which are heated by gas, and the hot water for the house is heated by gas with electricity backup. Also air-conditioning throughout, all with independant controls. The windows are all double glazed with aluminum frames, mosquito nets and persian blinds in bedrooms. Garage for two cars plus covered parking for two more cars, store-room, and perimeter alarm.