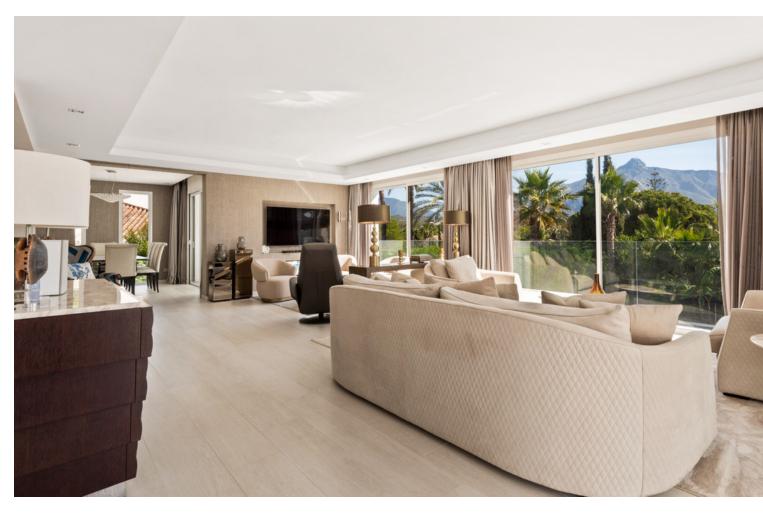

Villa situated in a central position of Las Brisas, within walking distance of shops and restaurants. Totally refurbished in the summer of 2018 to a luxury standard with the best quality and finishes. The villa has five bedrooms and five ensuite bathrooms plus another bedroom suite in an annex tower, and another small bedroom and bathroom with access from the exterior. On the entrance level is a spacious lounge and to the left is a modern luxury kitchen with the best fittings and an open plan dining area which leads out to a terrace with a lovely view of "La Concha" mountain. On this level there is a guest WC and a laundry room just off the kitchen. The living room has an electric fireplace and large windows with views to "La Concha" mountain and another large terrace with a roof which can be open or closed. Then to one side you access an annex with another living area or study, and above this, a tower room with a bedroom suite. On the garden level there are five bedrooms with ensuite bathrooms. With access from the exterior there is another small bedroom and bathroom and a gymnasium. Beside the pool there is another terrace with a roof which can be open or closed and a barbecue with bar equipped with fridge, dishwasher and sink, all surrounded by terrace area for entertaining. The outdoor jacuzzi and pool are heated by a heat pump and the pool has a cover. The villa has underfloor heating throughout heated by water pipes which are heated by gas, and the hot water for the house is heated by gas with electricity backup. Also air-conditioning throughout, all with independant controls. The windows are all double glazed with aluminum frames, mosquito nets and persian blinds in bedrooms. Garage for two cars plus covered parking for two more cars, store-room, and perimeter alarm.