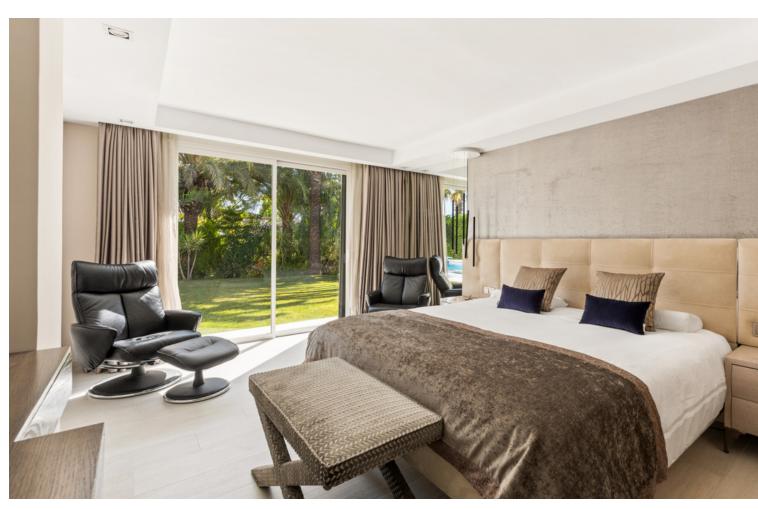

Villa situated in a central position of Las Brisas, within walking distance of shops and restaurants. Totally refurbished in the summer of 2018 to a luxury standard with the best quality and finishes. The villa has five bedrooms and five ensuite bathrooms plus another bedroom suite in an annex tower, and another small bedroom and bathroom with access from the exterior. On the entrance level is a spacious lounge and to the left is a modern luxury kitchen with the best fittings and an open plan dining area which leads out to a terrace with a lovely view of "La Concha" mountain. On this level there is a guest WC and a laundry room just off the kitchen. The living room has an electric fireplace and large windows with views to "La Concha" mountain and another large terrace with a roof which can be open or closed. Then to one side you access an annex with another living area or study, and above this, a tower room with a bedroom suite. On the garden level there are five bedrooms with ensuite bathrooms. With access from the exterior there is another small bedroom and bathroom and a gymnasium. Beside the pool there is another terrace with a roof which can be open or closed and a barbecue with bar equipped with fridge, dishwasher and sink, all surrounded by terrace area for entertaining. The outdoor jacuzzi and pool are heated by a heat pump and the pool has a cover. The villa has underfloor heating throughout heated by water pipes which are heated by gas, and the hot water for the house is heated by gas with electricity backup. Also air-conditioning throughout, all with independant controls. The windows are all double glazed with aluminum frames, mosquito nets and persian blinds in bedrooms. Garage for two cars plus covered parking for two more cars, store-room, and perimeter alarm.