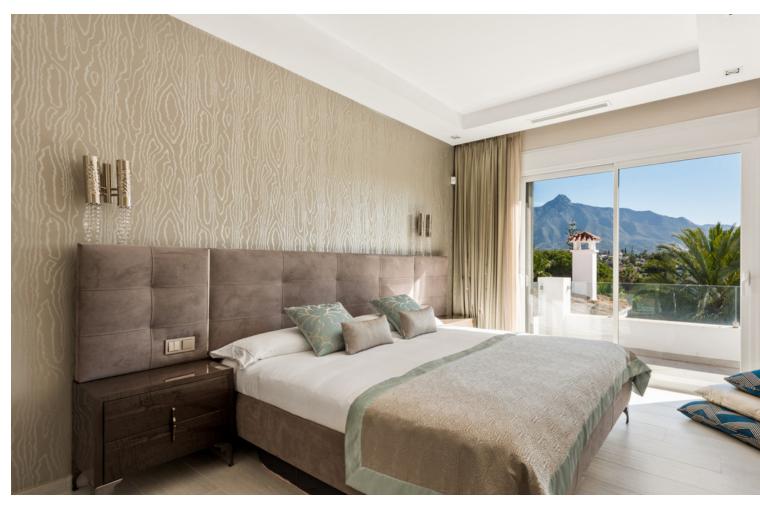

Villa situated in a central position of Las Brisas, within walking distance of shops and restaurants. Totally refurbished in the summer of 2018 to a luxury standard with the best quality and finishes. The villa has five bedrooms and five ensuite bathrooms plus another bedroom suite in an annex tower, and another small bedroom and bathroom with access from the exterior. On the entrance level is a spacious lounge and to the left is a modern luxury kitchen with the best fittings and an open plan dining area which leads out to a terrace with a lovely view of "La Concha" mountain. On this level there is a guest WC and a laundry room just off the kitchen. The living room has an electric fireplace and large windows with views to "La Concha" mountain and another large terrace with a roof which can be open or closed. Then to one side you access an annex with another living area or study, and above this, a tower room with a bedroom suite. On the garden level there are five bedrooms with ensuite bathrooms. With access from the exterior there is another small bedroom and bathroom and a gymnasium. Beside the pool there is another terrace with a roof which can be open or closed and a barbecue with bar equipped with fridge, dishwasher and sink, all surrounded by terrace area for entertaining. The outdoor jacuzzi and pool are heated by a heat pump and the pool has a cover. The villa has underfloor heating throughout heated by water pipes which are heated by gas, and the hot water for the house is heated by gas with electricity backup. Also air-conditioning throughout, all with independant controls. The windows are all double glazed with aluminum frames, mosquito nets and persian blinds in bedrooms. Garage for two cars plus covered parking for two more cars, store-room, and perimeter alarm.