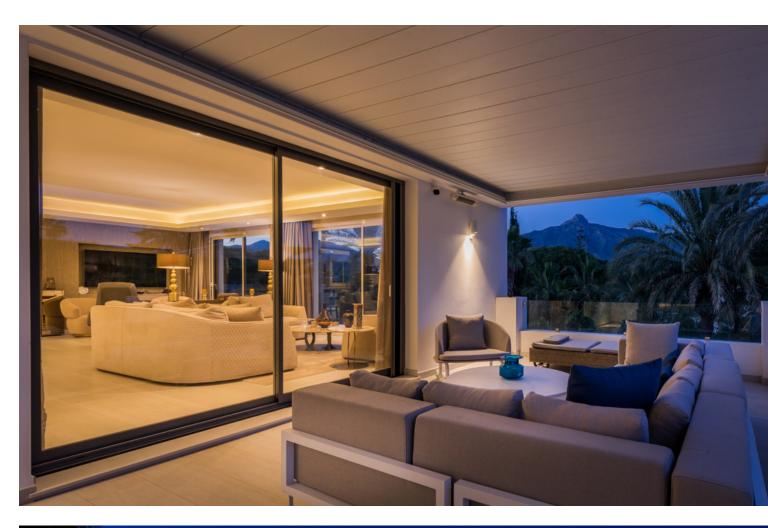

Villa situated in a central position of Las Brisas, within walking distance of shops and restaurants. Totally refurbished in the summer of 2018 to a luxury standard with the best quality and finishes. The villa has five bedrooms and five ensuite bathrooms plus another bedroom suite in an annex tower, and another small bedroom and bathroom with access from the exterior. On the entrance level is a spacious lounge and to the left is a modern luxury kitchen with the best fittings and an open plan dining area which leads out to a terrace with a lovely view of "La Concha" mountain. On this level there is a guest WC and a laundry room just off the kitchen. The living room has an electric fireplace and large windows with views to "La Concha" mountain and another large terrace with a roof which can be open or closed. Then to one side you access an annex with another living area or study, and above this, a tower room with a bedroom suite. On the garden level there are five bedrooms with ensuite bathrooms. With access from the exterior there is another small bedroom and bathroom and a gymnasium. Beside the pool there is another terrace with a roof which can be open or closed and a barbecue with bar equipped with fridge, dishwasher and sink, all surrounded by terrace area for entertaining. The outdoor jacuzzi and pool are heated by a heat pump and the pool has a cover. The villa has underfloor heating throughout heated by water pipes which are heated by gas, and the hot water for the house is heated by gas with electricity backup. Also air-conditioning throughout, all with independant controls. The windows are all double glazed with aluminum frames, mosquito nets and persian blinds in bedrooms. Garage for two cars plus covered parking for two more cars, store-room, and perimeter alarm.