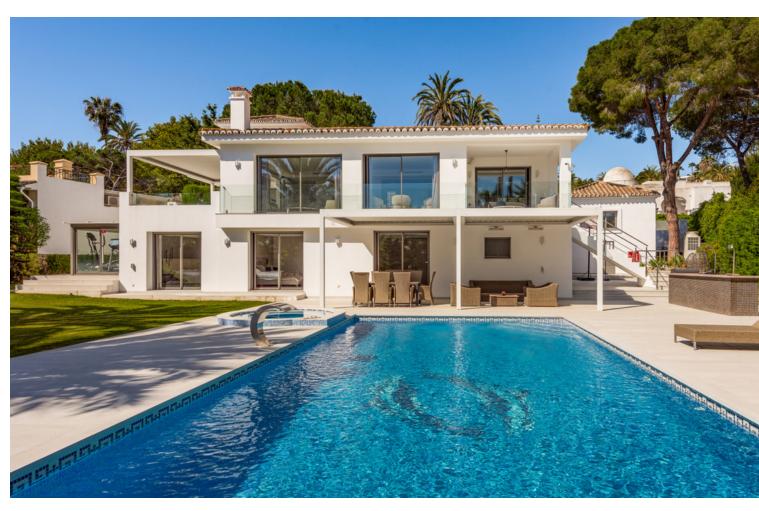

Villa situated in a central position of Las Brisas, within walking distance of shops and restaurants. Totally refurbished in the summer of 2018 to a luxury standard with the best quality and finishes. The villa has five bedrooms and five ensuite bathrooms plus another bedroom suite in an annex tower, and another small bedroom and bathroom with access from the exterior. On the entrance level is a spacious lounge and to the left is a modern luxury kitchen with the best fittings and an open plan dining area which leads out to a terrace with a lovely view of "La Concha" mountain. On this level there is a guest WC and a laundry room just off the kitchen. The living room has an electric fireplace and large windows with views to "La Concha" mountain and another large terrace with a roof which can be open or closed. Then to one side you access an annex with another living area or study, and above this, a tower room with a bedroom suite. On the garden level there are five bedrooms with ensuite bathrooms. With access from the exterior there is another small bedroom and bathroom and a gymnasium. Beside the pool there is another terrace with a roof which can be open or closed and a barbecue with bar equipped with fridge, dishwasher and sink, all surrounded by terrace area for entertaining. The outdoor jacuzzi and pool are heated by a heat pump and the pool has a cover. The villa has underfloor heating throughout heated by water pipes which are heated by gas, and the hot water for the house is heated by gas with electricity backup. Also air-conditioning throughout, all with independant controls. The windows are all double glazed with aluminum frames, mosquito nets and persian blinds in bedrooms. Garage for two cars plus covered parking for two more cars, store-room, and perimeter alarm.