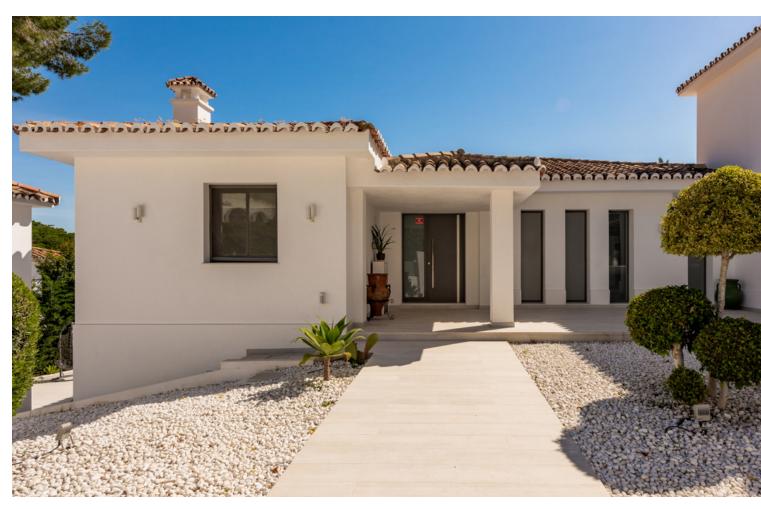

Villa situated in a central position of Las Brisas, within walking distance of shops and restaurants. Totally refurbished in the summer of 2018 to a luxury standard with the best quality and finishes. The villa has five bedrooms and five ensuite bathrooms plus another bedroom suite in an annex tower, and another small bedroom and bathroom with access from the exterior. On the entrance level is a spacious lounge and to the left is a modern luxury kitchen with the best fittings and an open plan dining area which leads out to a terrace with a lovely view of "La Concha" mountain. On this level there is a guest WC and a laundry room just off the kitchen. The living room has an electric fireplace and large windows with views to "La Concha" mountain and another large terrace with a roof which can be open or closed. Then to one side you access an annex with another living area or study, and above this, a tower room with a bedroom suite. On the garden level there are five bedrooms with ensuite bathrooms. With access from the exterior there is another small bedroom and bathroom and a gymnasium. Beside the pool there is another terrace with a roof which can be open or closed and a barbecue with bar equipped with fridge, dishwasher and sink, all surrounded by terrace area for entertaining. The outdoor jacuzzi and pool are heated by a heat pump and the pool has a cover. The villa has underfloor heating throughout heated by water pipes which are heated by gas, and the hot water for the house is heated by gas with electricity backup. Also air-conditioning throughout, all with independant controls. The windows are all double glazed with aluminum frames, mosquito nets and persian blinds in bedrooms. Garage for two cars plus covered parking for two more cars, store-room, and perimeter alarm.