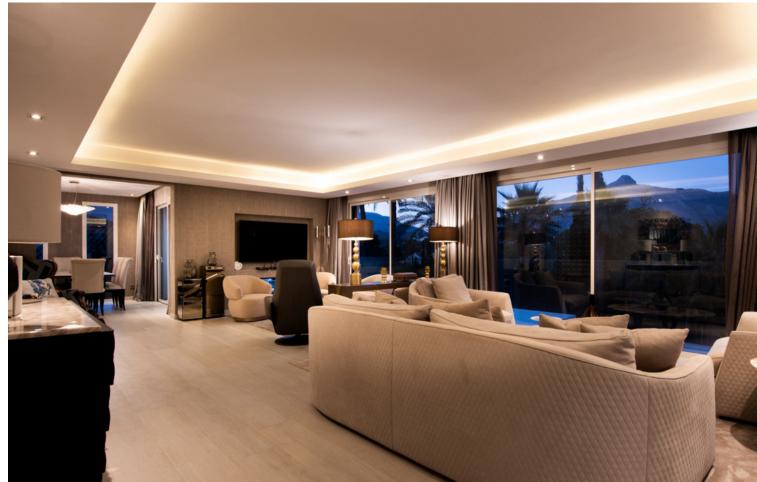

Villa situated in a central position of Las Brisas, within walking distance of shops and restaurants. Totally refurbished in the summer of 2018 to a luxury standard with the best quality and finishes. The villa has five bedrooms and five ensuite bathrooms plus another bedroom suite in an annex tower, and another small bedroom and bathroom with access from the exterior. On the entrance level is a spacious lounge and to the left is a modern luxury kitchen with the best fittings and an open plan dining area which leads out to a terrace with a lovely view of "La Concha" mountain. On this level there is a guest WC and a laundry room just off the kitchen. The living room has an electric fireplace and large windows with views to "La Concha" mountain and another large terrace with a roof which can be open or closed. Then to one side you access an annex with another living area or study, and above this, a tower room with a bedroom suite. On the garden level there are five bedrooms with ensuite bathrooms. With access from the exterior there is another small bedroom and bathroom and a gymnasium. Beside the pool there is another terrace with a roof which can be open or closed and a barbecue with bar equipped with fridge, dishwasher and sink, all surrounded by terrace area for entertaining. The outdoor jacuzzi and pool are heated by a heat pump and the pool has a cover. The villa has underfloor heating throughout heated by water pipes which are heated by gas, and the hot water for the house is heated by gas with electricity backup. Also air-conditioning throughout, all with independant controls. The windows are all double glazed with aluminum frames, mosquito nets and persian blinds in bedrooms. Garage for two cars plus covered parking for two more cars, store-room, and perimeter alarm.