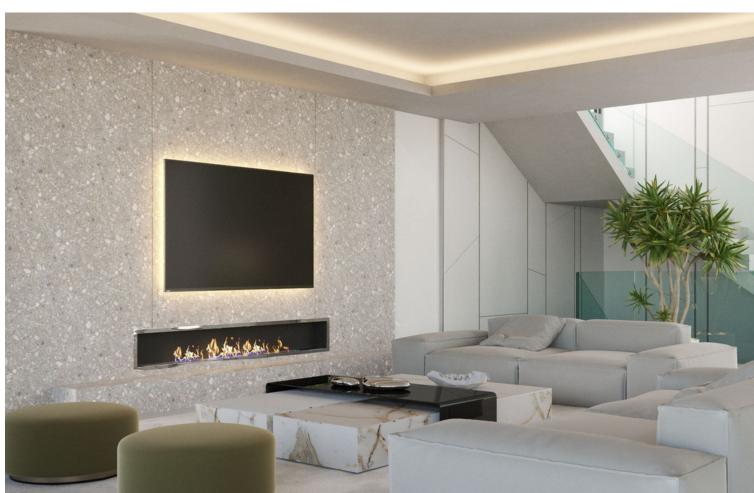

## Продажа - Дом - Marbella 5.000.000€

Marbella Дом

6

6

345 m2

2036 m2

We present a new turnkey project in the luxurious urbanization of Hacienda de Las Chapas, one of the most consolidated urbanizations on the Costa del Sol. The interior design architects is udesign. The villa is developed on a plot of 2035 m2. with a ground floor of 345 m2 built and a first floor. It has a basement of 480 m2; which are living area of 300 m2 and the other 180 m2 are unfinished. It can be terminated after a first occupation license. In the entrance area of the double height, the living room with living room and dining room has 105 m2, there is also an apartment with bathroom on the ground floor flat! On the first floor there is a master bedroom with a large bathroom and dressing room. There are also two more bedrooms with bathrooms on the first floor! In the basement there are 2 more apartments with bathroom and closet, also a gym. room, in addition to a laundry, several storage rooms and technical rooms, there are also They are 180 m2 expandable! Inside, the walls between the rooms are 20 cm thick, for better privacy. In addition, the frameless doors have a height of 240 cm and are from the ADL Tesa brand! The cabinets in the house are from the Italian design brand caccaro! The kitchen is made of wood and ceramics from Modulnova! Throughout the house the windows and sliding doors are by Cortizo cor vision, more! The bathrooms are equipped with the Roca, Villeroy & Boch and Hans Grohe brands, in the master bedroom with a rain shower! The Schindler brand elevator goes from the basement to the second floor! Throughout the house there is underfloor heating and air conditioning! The home automation system is integrated as well as all the spotlights and indirect lighting systems of the villa! Outside there are 344 m2 of terraces, heated pool with electric cover and a size of 50 square meters. The garden is designed and equipped with an irrigation system, there is also a pergola with a fireplace. All the railings on the balcony and terraces are made of glass! There is also a separate garage with 50 square meters. The entrance door and the garage doors are automatic with remote control, Exterior lighting and garden lights are also included.