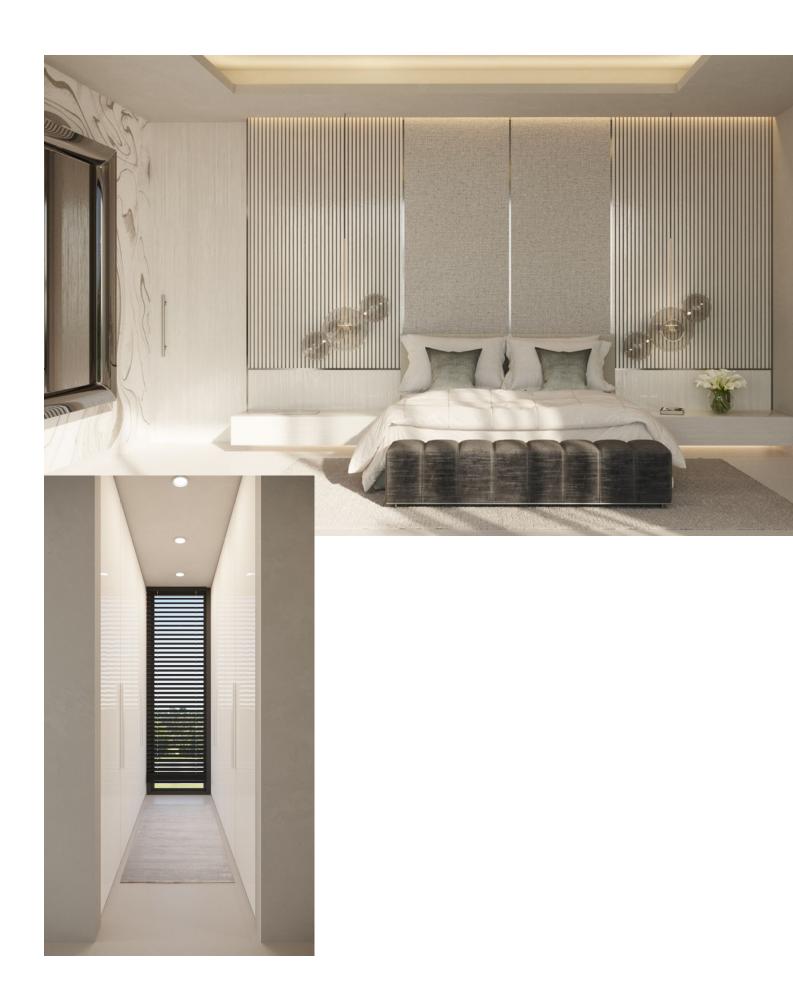

## Продажа - Дом - Marbella 5.000.000€

Marbella Дом

6

6

345 m2

2036 m2

We present a new turnkey project in the luxurious urbanization of Hacienda de Las Chapas, one of the most consolidated urbanizations on the Costa del Sol. The interior design architects is udesign. The villa is developed on a plot of 2035 m2. with a ground floor of 345 m2 built and a first floor. It has a basement of 480 m2; which are living area of 300 m2 and the other 180 m2 are unfinished. It can be terminated after a first occupation license. In the entrance area of the double height, the living room with living room and dining room has 105 m2, there is also an apartment with bathroom on the ground floor flat! On the first floor there is a master bedroom with a large bathroom and dressing room. There are also two more bedrooms with bathrooms on the first floor! In the basement there are 2 more apartments with bathroom and closet, also a gym. room, in addition to a laundry, several storage rooms and technical rooms, there are also They are 180 m2 expandable! Inside, the walls between the rooms are 20 cm thick, for better privacy. In addition, the frameless doors have a height of 240 cm and are from the ADL Tesa brand! The cabinets in the house are from the Italian design brand caccaro! The kitchen is made of wood and ceramics from Modulnova! Throughout the house the windows and sliding doors are by Cortizo cor vision, more! The bathrooms are equipped with the Roca, Villeroy & Boch and Hans Grohe brands, in the master bedroom with a rain shower! The Schindler brand elevator goes from the basement to the second floor! Throughout the house there is underfloor heating and air conditioning! The home automation system is integrated as well as all the spotlights and indirect lighting systems of the villa! Outside there are 344 m2 of terraces, heated pool with electric cover and a size of 50 square meters. The garden is designed and equipped with an irrigation system, there is also a pergola with a fireplace. All the railings on the balcony and terraces are made of glass! There is also a separate garage with 50 square meters. The entrance door and the garage doors are automatic with remote control, Exterior lighting and garden lights are also included.