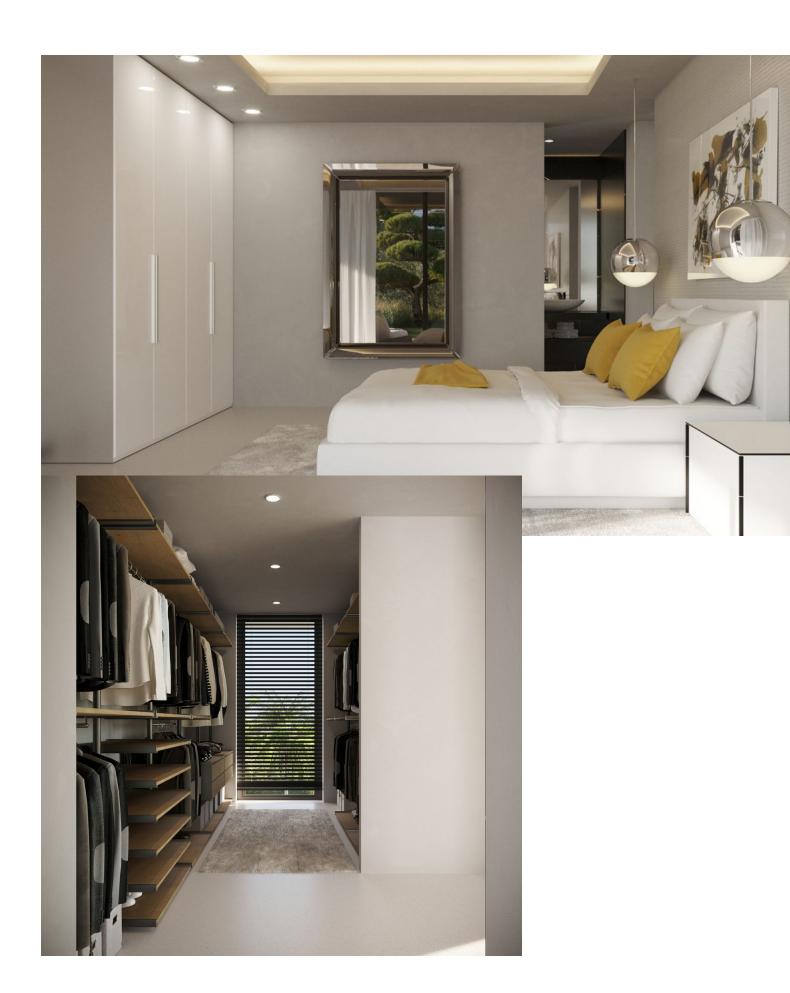

## Продажа - Дом - Marbella 5.000.000€

Marbella Дом

6

6

345 m2

2036 m2

We present a new turnkey project in the luxurious urbanization of Hacienda de Las Chapas, one of the most consolidated urbanizations on the Costa del Sol. The interior design architects is udesign. The villa is developed on a plot of 2035 m2. with a ground floor of 345 m2 built and a first floor. It has a basement of 480 m2; which are living area of 300 m2 and the other 180 m2 are unfinished. It can be terminated after a first occupation license. In the entrance area of the double height, the living room with living room and dining room has 105 m2, there is also an apartment with bathroom on the ground floor flat! On the first floor there is a master bedroom with a large bathroom and dressing room. There are also two more bedrooms with bathrooms on the first floor! In the basement there are 2 more apartments with bathroom and closet, also a gym. room, in addition to a laundry, several storage rooms and technical rooms, there are also They are 180 m2 expandable! Inside, the walls between the rooms are 20 cm thick, for better privacy. In addition, the frameless doors have a height of 240 cm and are from the ADL Tesa brand! The cabinets in the house are from the Italian design brand caccaro! The kitchen is made of wood and ceramics from Modulnova! Throughout the house the windows and sliding doors are by Cortizo cor vision, more! The bathrooms are equipped with the Roca, Villeroy & Boch and Hans Grohe brands, in the master bedroom with a rain shower! The Schindler brand elevator goes from the basement to the second floor! Throughout the house there is underfloor heating and air conditioning! The home automation system is integrated as well as all the spotlights and indirect lighting systems of the villa! Outside there are 344 m2 of terraces, heated pool with electric cover and a size of 50 square meters. The garden is designed and equipped with an irrigation system, there is also a pergola with a fireplace. All the railings on the balcony and terraces are made of glass! There is also a separate garage with 50 square meters. The entrance door and the garage doors are automatic with remote control, Exterior lighting and garden lights are also included.