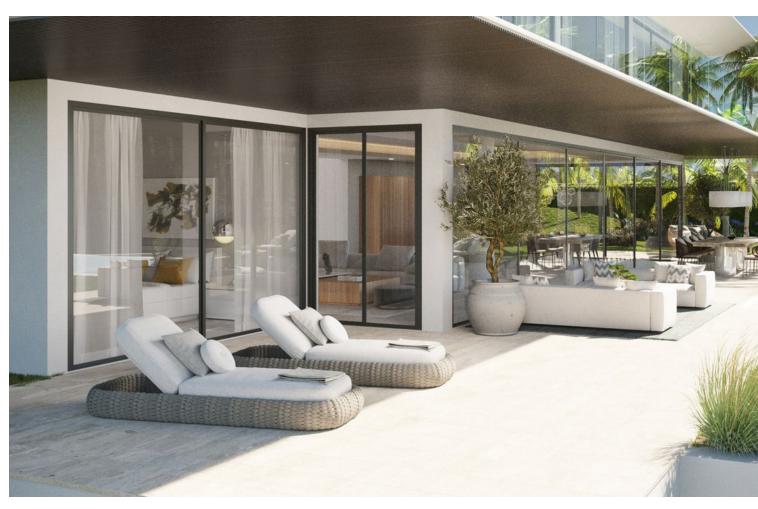

## Продажа - Дом - Marbella 5.000.000€

Marbella Дом

6

6

345 m2

2036 m2

We present a new turnkey project in the luxurious urbanization of Hacienda de Las Chapas, one of the most consolidated urbanizations on the Costa del Sol. The interior design architects is udesign. The villa is developed on a plot of 2035 m2. with a ground floor of 345 m2 built and a first floor. It has a basement of 480 m2; which are living area of 300 m2 and the other 180 m2 are unfinished. It can be terminated after a first occupation license. In the entrance area of the double height, the living room with living room and dining room has 105 m2, there is also an apartment with bathroom on the ground floor flat! On the first floor there is a master bedroom with a large bathroom and dressing room. There are also two more bedrooms with bathrooms on the first floor! In the basement there are 2 more apartments with bathroom and closet, also a gym. room, in addition to a laundry, several storage rooms and technical rooms, there are also They are 180 m2 expandable! Inside, the walls between the rooms are 20 cm thick, for better privacy. In addition, the frameless doors have a height of 240 cm and are from the ADL Tesa brand! The cabinets in the house are from the Italian design brand caccaro! The kitchen is made of wood and ceramics from Modulnova! Throughout the house the windows and sliding doors are by Cortizo cor vision, more! The bathrooms are equipped with the Roca, Villeroy & Boch and Hans Grohe brands, in the master bedroom with a rain shower! The Schindler brand elevator goes from the basement to the second floor! Throughout the house there is underfloor heating and air conditioning! The home automation system is integrated as well as all the spotlights and indirect lighting systems of the villa! Outside there are 344 m2 of terraces, heated pool with electric cover and a size of 50 square meters. The garden is designed and equipped with an irrigation system, there is also a pergola with a fireplace. All the railings on the balcony and terraces are made of glass! There is also a separate garage with 50 square meters. The entrance door and the garage doors are automatic with remote control, Exterior lighting and garden lights are also included.