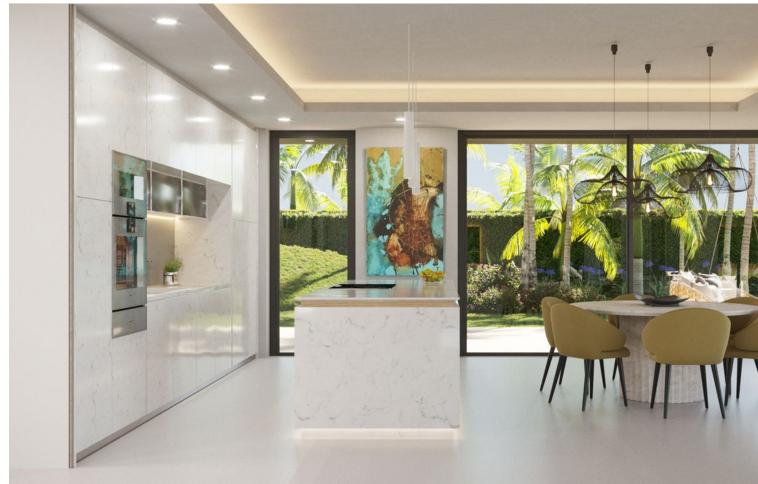

## Продажа - Дом - Marbella 5.000.000€

Marbella Дом

6

6

345 m2

2036 m2

We present a new turnkey project in the luxurious urbanization of Hacienda de Las Chapas, one of the most consolidated urbanizations on the Costa del Sol. The interior design architects is udesign. The villa is developed on a plot of 2035 m2. with a ground floor of 345 m2 built and a first floor. It has a basement of 480 m2; which are living area of 300 m2 and the other 180 m2 are unfinished. It can be terminated after a first occupation license. In the entrance area of the double height, the living room with living room and dining room has 105 m2, there is also an apartment with bathroom on the ground floor flat! On the first floor there is a master bedroom with a large bathroom and dressing room. There are also two more bedrooms with bathrooms on the first floor! In the basement there are 2 more apartments with bathroom and closet, also a gym. room, in addition to a laundry, several storage rooms and technical rooms, there are also They are 180 m2 expandable! Inside, the walls between the rooms are 20 cm thick, for better privacy. In addition, the frameless doors have a height of 240 cm and are from the ADL Tesa brand! The cabinets in the house are from the Italian design brand caccaro! The kitchen is made of wood and ceramics from Modulnova! Throughout the house the windows and sliding doors are by Cortizo cor vision, more! The bathrooms are equipped with the Roca, Villeroy & Boch and Hans Grohe brands, in the master bedroom with a rain shower! The Schindler brand elevator goes from the basement to the second floor! Throughout the house there is underfloor heating and air conditioning! The home automation system is integrated as well as all the spotlights and indirect lighting systems of the villa! Outside there are 344 m2 of terraces, heated pool with electric cover and a size of 50 square meters. The garden is designed and equipped with an irrigation system, there is also a pergola with a fireplace. All the railings on the balcony and terraces are made of glass! There is also a separate garage with 50 square meters. The entrance door and the garage doors are automatic with remote control, Exterior lighting and garden lights are also included.