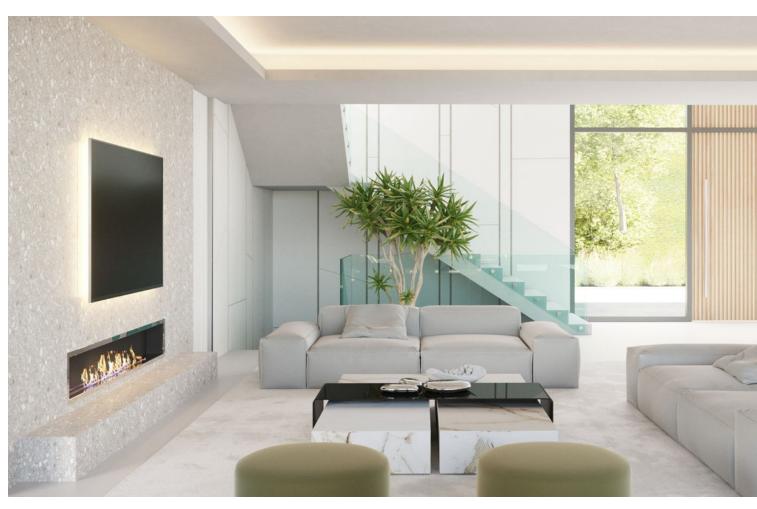

## Продажа - Дом - Marbella 5.000.000€

Marbella Дом

6

6

345 m2

2036 m2

We present a new turnkey project in the luxurious urbanization of Hacienda de Las Chapas, one of the most consolidated urbanizations on the Costa del Sol. The interior design architects is udesign. The villa is developed on a plot of 2035 m2. with a ground floor of 345 m2 built and a first floor. It has a basement of 480 m2; which are living area of 300 m2 and the other 180 m2 are unfinished. It can be terminated after a first occupation license. In the entrance area of the double height, the living room with living room and dining room has 105 m2, there is also an apartment with bathroom on the ground floor flat! On the first floor there is a master bedroom with a large bathroom and dressing room. There are also two more bedrooms with bathrooms on the first floor! In the basement there are 2 more apartments with bathroom and closet, also a gym. room, in addition to a laundry, several storage rooms and technical rooms, there are also They are 180 m2 expandable! Inside, the walls between the rooms are 20 cm thick, for better privacy. In addition, the frameless doors have a height of 240 cm and are from the ADL Tesa brand! The cabinets in the house are from the Italian design brand caccaro! The kitchen is made of wood and ceramics from Modulnova! Throughout the house the windows and sliding doors are by Cortizo cor vision, more! The bathrooms are equipped with the Roca, Villeroy & Boch and Hans Grohe brands, in the master bedroom with a rain shower! The Schindler brand elevator goes from the basement to the second floor! Throughout the house there is underfloor heating and air conditioning! The home automation system is integrated as well as all the spotlights and indirect lighting systems of the villa! Outside there are 344 m2 of terraces, heated pool with electric cover and a size of 50 square meters. The garden is designed and equipped with an irrigation system, there is also a pergola with a fireplace. All the railings on the balcony and terraces are made of glass! There is also a separate garage with 50 square meters. The entrance door and the garage doors are automatic with remote control, Exterior lighting and garden lights are also included.