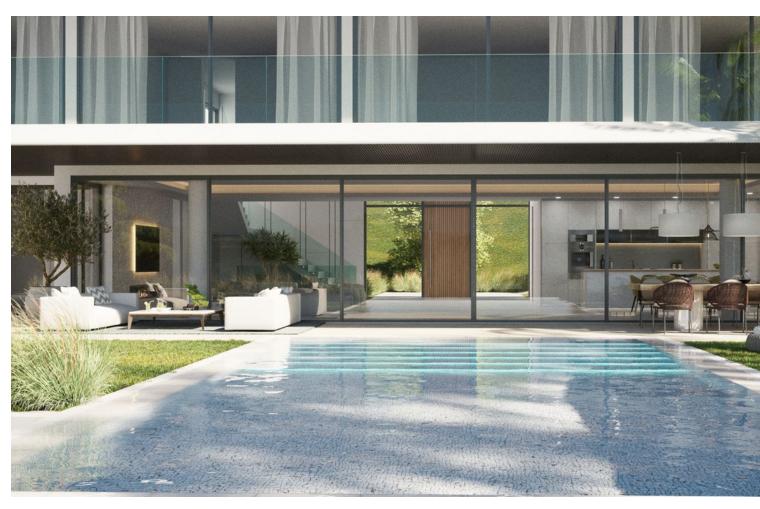

## Продажа - Дом - Marbella 5.000.000€

Marbella Дом

6

6

345 m2

2036 m2

We present a new turnkey project in the luxurious urbanization of Hacienda de Las Chapas, one of the most consolidated urbanizations on the Costa del Sol. The interior design architects is udesign. The villa is developed on a plot of 2035 m2. with a ground floor of 345 m2 built and a first floor. It has a basement of 480 m2; which are living area of 300 m2 and the other 180 m2 are unfinished. It can be terminated after a first occupation license. In the entrance area of the double height, the living room with living room and dining room has 105 m2, there is also an apartment with bathroom on the ground floor flat! On the first floor there is a master bedroom with a large bathroom and dressing room. There are also two more bedrooms with bathrooms on the first floor! In the basement there are 2 more apartments with bathroom and closet, also a gym. room, in addition to a laundry, several storage rooms and technical rooms, there are also They are 180 m2 expandable! Inside, the walls between the rooms are 20 cm thick, for better privacy. In addition, the frameless doors have a height of 240 cm and are from the ADL Tesa brand! The cabinets in the house are from the Italian design brand caccaro! The kitchen is made of wood and ceramics from Modulnova! Throughout the house the windows and sliding doors are by Cortizo cor vision, more! The bathrooms are equipped with the Roca, Villeroy & Boch and Hans Grohe brands, in the master bedroom with a rain shower! The Schindler brand elevator goes from the basement to the second floor! Throughout the house there is underfloor heating and air conditioning! The home automation system is integrated as well as all the spotlights and indirect lighting systems of the villa! Outside there are 344 m2 of terraces, heated pool with electric cover and a size of 50 square meters. The garden is designed and equipped with an irrigation system, there is also a pergola with a fireplace. All the railings on the balcony and terraces are made of glass! There is also a separate garage with 50 square meters. The entrance door and the garage doors are automatic with remote control, Exterior lighting and garden lights are also included.