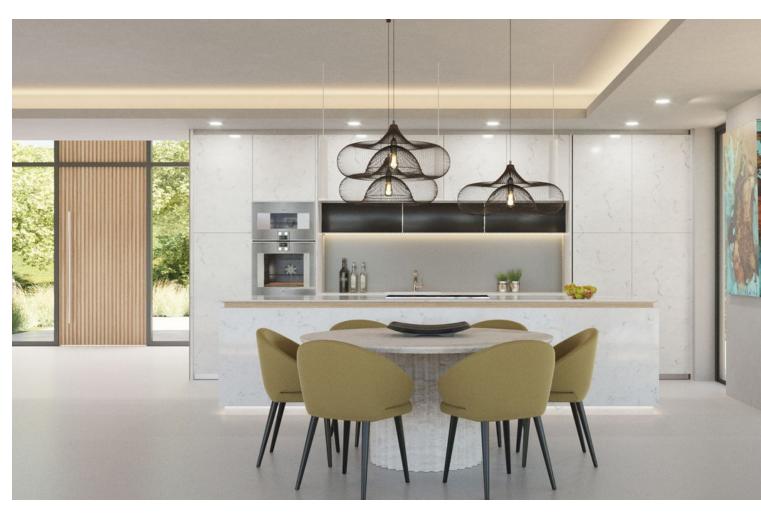

## Продажа - Дом - Marbella 5.000.000€

Marbella Дом

6

6

345 m2

2036 m2

We present a new turnkey project in the luxurious urbanization of Hacienda de Las Chapas, one of the most consolidated urbanizations on the Costa del Sol. The interior design architects is udesign. The villa is developed on a plot of 2035 m2. with a ground floor of 345 m2 built and a first floor. It has a basement of 480 m2; which are living area of 300 m2 and the other 180 m2 are unfinished. It can be terminated after a first occupation license. In the entrance area of the double height, the living room with living room and dining room has 105 m2, there is also an apartment with bathroom on the ground floor flat! On the first floor there is a master bedroom with a large bathroom and dressing room. There are also two more bedrooms with bathrooms on the first floor! In the basement there are 2 more apartments with bathroom and closet, also a gym. room, in addition to a laundry, several storage rooms and technical rooms, there are also They are 180 m2 expandable! Inside, the walls between the rooms are 20 cm thick, for better privacy. In addition, the frameless doors have a height of 240 cm and are from the ADL Tesa brand! The cabinets in the house are from the Italian design brand caccaro! The kitchen is made of wood and ceramics from Modulnova! Throughout the house the windows and sliding doors are by Cortizo cor vision, more! The bathrooms are equipped with the Roca, Villeroy & Boch and Hans Grohe brands, in the master bedroom with a rain shower! The Schindler brand elevator goes from the basement to the second floor! Throughout the house there is underfloor heating and air conditioning! The home automation system is integrated as well as all the spotlights and indirect lighting systems of the villa! Outside there are 344 m2 of terraces, heated pool with electric cover and a size of 50 square meters. The garden is designed and equipped with an irrigation system, there is also a pergola with a fireplace. All the railings on the balcony and terraces are made of glass! There is also a separate garage with 50 square meters. The entrance door and the garage doors are automatic with remote control, Exterior lighting and garden lights are also included.