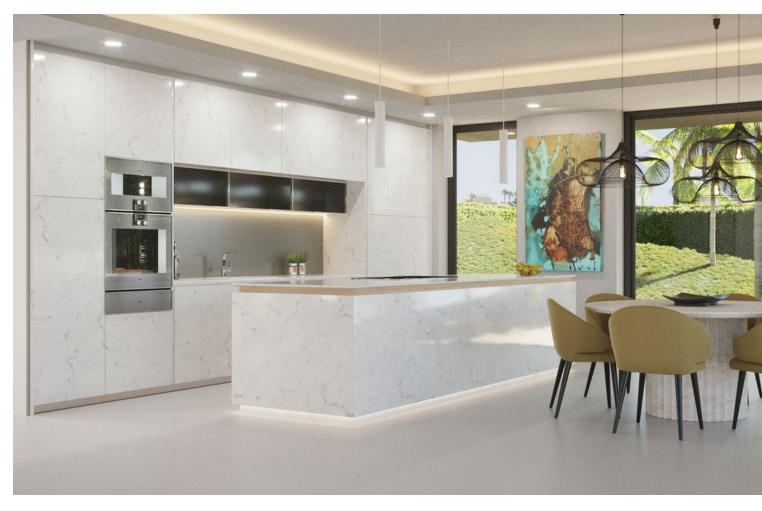

## Продажа - Дом - Marbella 5.000.000€

Marbella Дом

6

6

345 m2

2036 m2

We present a new turnkey project in the luxurious urbanization of Hacienda de Las Chapas, one of the most consolidated urbanizations on the Costa del Sol. The interior design architects is udesign. The villa is developed on a plot of 2035 m2. with a ground floor of 345 m2 built and a first floor. It has a basement of 480 m2; which are living area of 300 m2 and the other 180 m2 are unfinished. It can be terminated after a first occupation license. In the entrance area of the double height, the living room with living room and dining room has 105 m2, there is also an apartment with bathroom on the ground floor flat! On the first floor there is a master bedroom with a large bathroom and dressing room. There are also two more bedrooms with bathrooms on the first floor! In the basement there are 2 more apartments with bathroom and closet, also a gym. room, in addition to a laundry, several storage rooms and technical rooms, there are also They are 180 m2 expandable! Inside, the walls between the rooms are 20 cm thick, for better privacy. In addition, the frameless doors have a height of 240 cm and are from the ADL Tesa brand! The cabinets in the house are from the Italian design brand caccaro! The kitchen is made of wood and ceramics from Modulnova! Throughout the house the windows and sliding doors are by Cortizo cor vision, more! The bathrooms are equipped with the Roca, Villeroy & Boch and Hans Grohe brands, in the master bedroom with a rain shower! The Schindler brand elevator goes from the basement to the second floor! Throughout the house there is underfloor heating and air conditioning! The home automation system is integrated as well as all the spotlights and indirect lighting systems of the villa! Outside there are 344 m2 of terraces, heated pool with electric cover and a size of 50 square meters. The garden is designed and equipped with an irrigation system, there is also a pergola with a fireplace. All the railings on the balcony and terraces are made of glass! There is also a separate garage with 50 square meters. The entrance door and the garage doors are automatic with remote control, Exterior lighting and garden lights are also included.