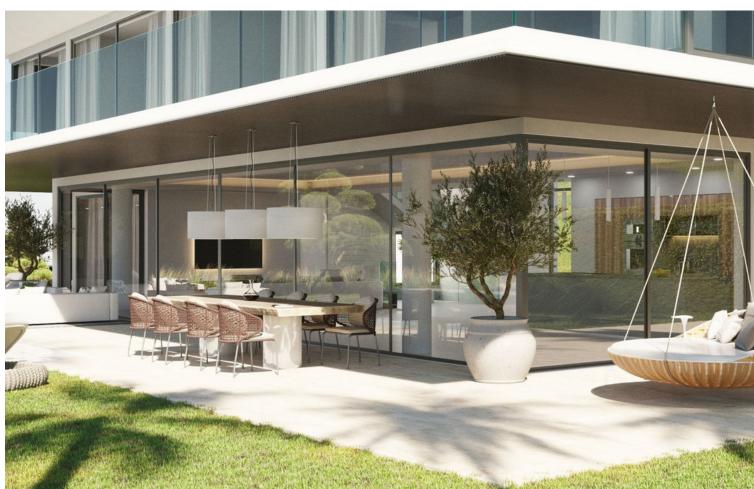

## Продажа - Дом - Marbella 5.000.000€

Marbella Дом

6

6

345 m2

2036 m2

We present a new turnkey project in the luxurious urbanization of Hacienda de Las Chapas, one of the most consolidated urbanizations on the Costa del Sol. The interior design architects is udesign. The villa is developed on a plot of 2035 m2. with a ground floor of 345 m2 built and a first floor. It has a basement of 480 m2; which are living area of 300 m2 and the other 180 m2 are unfinished. It can be terminated after a first occupation license. In the entrance area of the double height, the living room with living room and dining room has 105 m2, there is also an apartment with bathroom on the ground floor flat! On the first floor there is a master bedroom with a large bathroom and dressing room. There are also two more bedrooms with bathrooms on the first floor! In the basement there are 2 more apartments with bathroom and closet, also a gym. room, in addition to a laundry, several storage rooms and technical rooms, there are also They are 180 m2 expandable! Inside, the walls between the rooms are 20 cm thick, for better privacy. In addition, the frameless doors have a height of 240 cm and are from the ADL Tesa brand! The cabinets in the house are from the Italian design brand caccaro! The kitchen is made of wood and ceramics from Modulnova! Throughout the house the windows and sliding doors are by Cortizo cor vision, more! The bathrooms are equipped with the Roca, Villeroy & Boch and Hans Grohe brands, in the master bedroom with a rain shower! The Schindler brand elevator goes from the basement to the second floor! Throughout the house there is underfloor heating and air conditioning! The home automation system is integrated as well as all the spotlights and indirect lighting systems of the villa! Outside there are 344 m2 of terraces, heated pool with electric cover and a size of 50 square meters. The garden is designed and equipped with an irrigation system, there is also a pergola with a fireplace. All the railings on the balcony and terraces are made of glass! There is also a separate garage with 50 square meters. The entrance door and the garage doors are automatic with remote control, Exterior lighting and garden lights are also included.